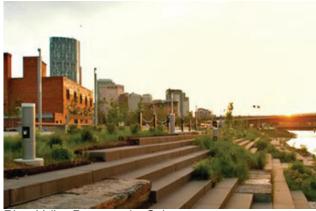

#### **Potential Landscape Precedents**

Riverwalk, Roosevelt Island, New York, USA

South Waterfront Greenway, Portland, USA

River Valley Promenade, Calgary

Manhattan Waterfront Greenway, New York, USA

- Buildings will be visible from a great distance, forming a clear urban edge or skyline.
- Facades will be sunlit for much of the day.
- Opportunity to extend greening of naturalization of river up the sides of buildings.