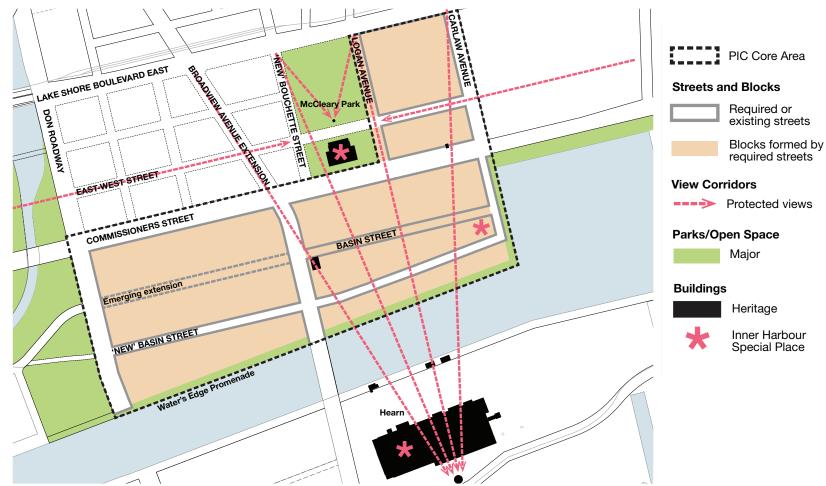

#### **PIC Core: Other Features**

#### **Port Lands Planning Framework**

Required or

connections

Major

Heritage

Site

Community Infrastructure

Local or POPS

existing streets Conceptual streets or connections