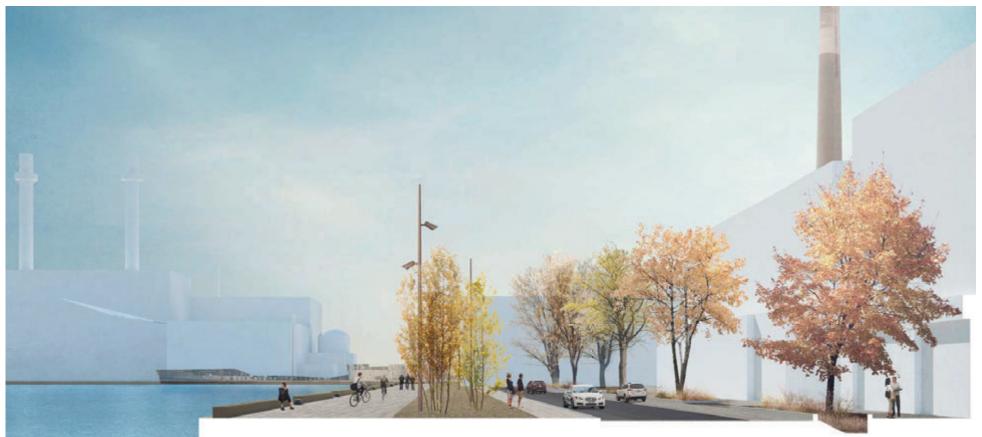

**Potential Built Form Frontage** 

HafenCity, Hamburg, Germany

Center for Urban Waters, Tacoma, USA

Trondheim, Norway

Aker Brygge, Oslo, Norway

Conceptual rendering, Port Lands Planning Framework (facing south along Carlaw extension)

- Similar to Shipping Channel frontage, but will incorporate an extension of Carlaw Avenue.
- Unique views of the Turning Basin and existing linear green space on Commissioners Street.