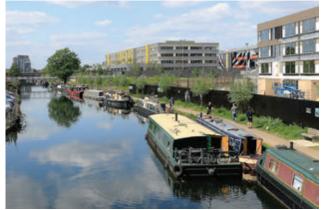

#### **Potential Landscape Precedents**

Presqu'île Rollet Park, Rouen, France

West Toronto Railpath

Wickney Canal, London, UK

- Opportunity to frame the Shipping Channel with active uses.
- Interface between PIC Core uses (such as film studios) and the public realm.
- In some cases, access roads may run between building facades and the water's edge promenade.