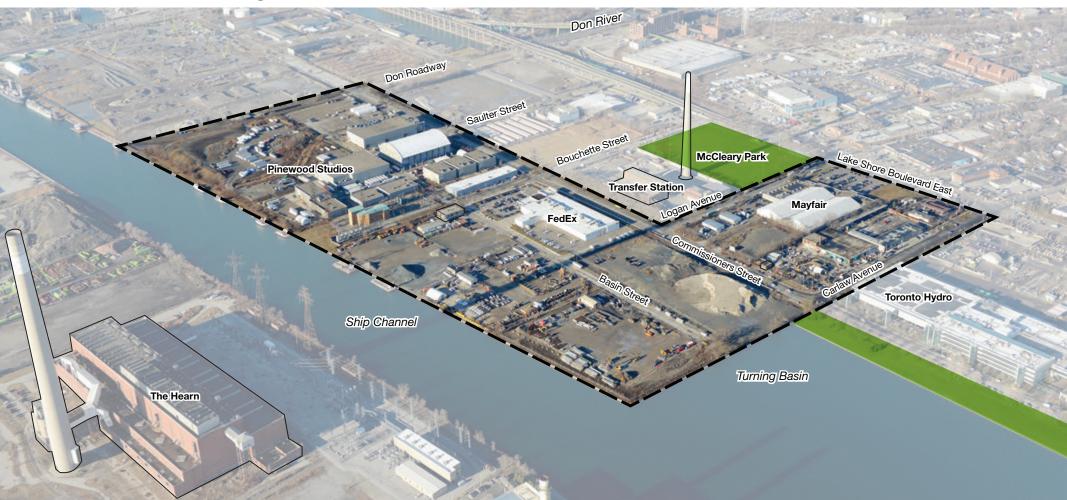

#### **PIC Core: Precincts and Quadrants**

"Media City"

SW Quadrant

**NE Quadrant** 

"Turning Basin"

**SEQuadrant** 

#### **PIC Core: Existing Elements**

#### **Existing Buildings**

Pinewood Offices (Quadrangle)

Mayfair Club

Pinewood Mega Studio (Alsop)

FedEx Building

Sun Oil Building (heritage)

Buildings on Carlaw

Gas station

Former Toronto Hydro building (heritage)

Existing condition (2019)

Conceptual rendering, Port Lands Planning Framework (facing south)

Conceptual rendering, current direction for Don Roadway (north of Commissioners, facing south)