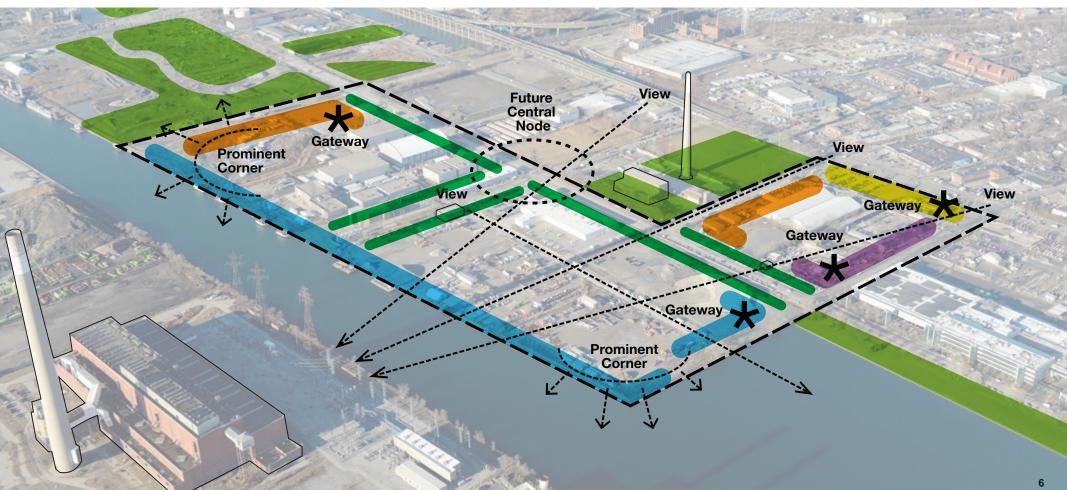

# Toronto PIC Core Urban Design Guidelines

LUAC PRESENTATION February 14, 2020 V

## **PIC Core in Context**

#### **PIC Core: Precincts and Quadrants**

"Media City"

SW Quadrant

**NE Quadrant** 

"Turning Basin"

**SEQuadrant** 

#### **PIC Core: Existing Elements**



#### **PIC Core: Edges**



#### **PIC Core: Other Features**



#### **Port Lands Planning Framework**





Required or

connections

Major

Heritage

Site

Community Infrastructure

Local or POPS

existing streets Conceptual streets or connections

#### **OPM Requirements**



#### **Ownership Overlay**



#### **Existing Buildings**



Pinewood Offices (Quadrangle)



Mayfair Club



Pinewood Mega Studio (Alsop)



FedEx Building



Sun Oil Building (heritage)



Buildings on Carlaw



Gas station



Former Toronto Hydro building (heritage)





Existing condition (2019)









Conceptual rendering, Port Lands Planning Framework (facing south)





Conceptual rendering, current direction for Don Roadway (north of Commissioners, facing south)

• Frontage onto a major new public space, achieving expansive views.

#### **Potential Landscape Preceden