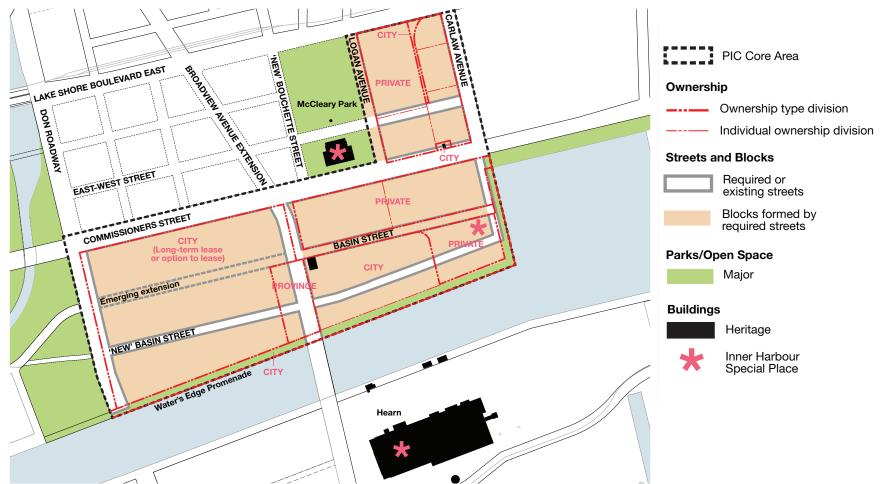

# Toronto PIC Core Urban Design Guidelines

LUAC PRESENTATION February 14, 2020 V

## **PIC Core in Context**

#### **PIC Core: Precincts and Quadrants**

"Media City"

SW Quadrant

**NE Quadrant** 

"Turning Basin"

**SEQuadrant** 

#### **PIC Core: Existing Elements**



#### **PIC Core: Edges**



#### **PIC Core: Other Features**



#### **Port Lands Planning Framework**





Required or

connections

Major

Heritage

Site

Community Infrastructure

Local or POPS

existing streets Conceptual streets or connections

#### **OPM Requirements**



#### **Ownership Overlay**



#### **Existing Buildings**



Pinewood Offices (Quadrangle)



Mayfair Club



Pinewood Mega Studio (Alsop)



FedEx Building



Sun Oil Building (heritage)



Buildings on Carlaw



Gas station



Former Toronto Hydro building (heritage)





Existing condition (2019)









Conceptual rendering, Port Lands Planning Framework (facing south)





Conceptual rendering, current direction for Don Roadway (north of Commissioners, facing south)

• Frontage onto a major new public space, achieving expansive views.

#### **Potential Landscape Precedents**



Riverwalk, Roosevelt Island, New York, USA



South Waterfront Greenway, Portland, USA





River Valley Promenade, Calgary



Manhattan Waterfront Greenway, New York, USA

- Buildings will be visible from a great distance, forming a cle