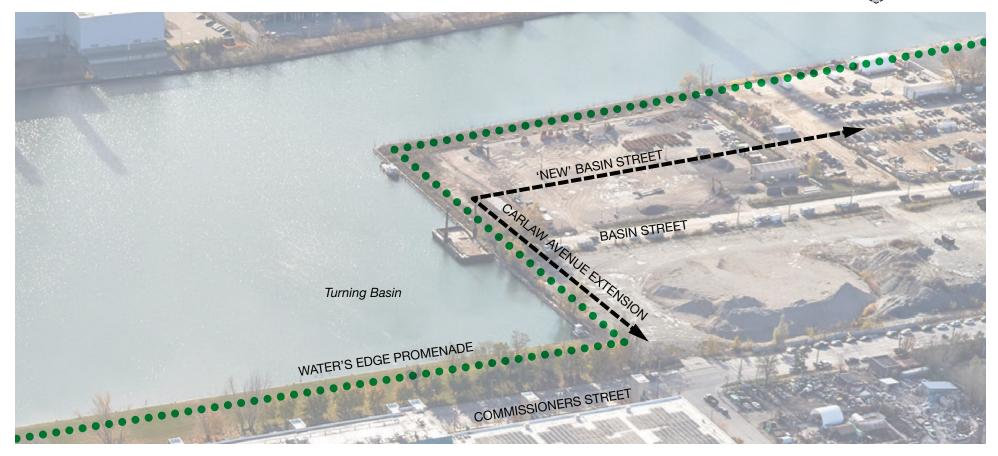

- Similar to Shipping Channel frontage, but will incorporate an extension of Carlaw Avenue.
- Unique views of the Turning Basin and existing linear green space on Commissioners Street.