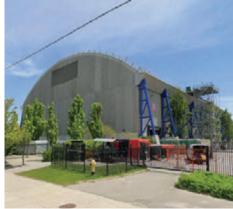

#### **Existing Buildings**

Pinewood Offices (Quadrangle)

Mayfair Club

Pinewood Mega Studio (Alsop)

FedEx Building

Sun Oil Building (heritage)

Buildings on Carlaw

Gas station

Former Toronto Hydro building (heritage)

Existing condition (2019)

Conceptual rendering, Port Lands Planning Framework (facing south)

Conceptual rendering, current direction for Don Roadway (north of Commissioners, facing south)