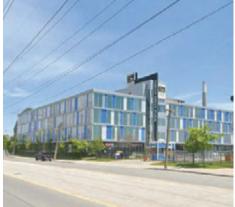

#### **Existing Buildings**

Pinewood Offices (Quadrangle)

Mayfair Club

Pinewood Mega Studio (Alsop)

FedEx Building

Sun Oil Building (heritage)

Buildings on Carlaw

Gas station

Former Toronto Hydro building (heritage)

Existing condition (2019)

Conceptual rendering, Port Lands Planning Framework (facing south)

Conceptual rendering, current direction for Don Roadway (north of Commissioners, facing south)