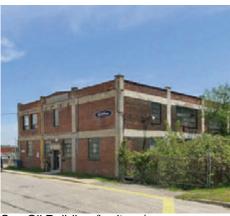

#### **Existing Buildings**

Pinewood Offices (Quadrangle)

Mayfair Club

Pinewood Mega Studio (Alsop)

FedEx Building

Sun Oil Building (heritage)

Buildings on Carlaw

Gas station

Former Toronto Hydro building (heritage)

Existing condition (2019)

Conceptual rendering, Port Lands Planning Framework (facing south)

Conceptual rendering, current direction for Don Roadway (north of Commissioners, facing south)