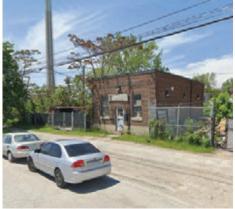

Former Toronto Hydro building (heritage)

Existing condition (2019)

Conceptual rendering, Port Lands Planning Framework (facing south)

Conceptual rendering, current direction for Don Roadway (north of Commissioners, facing south)