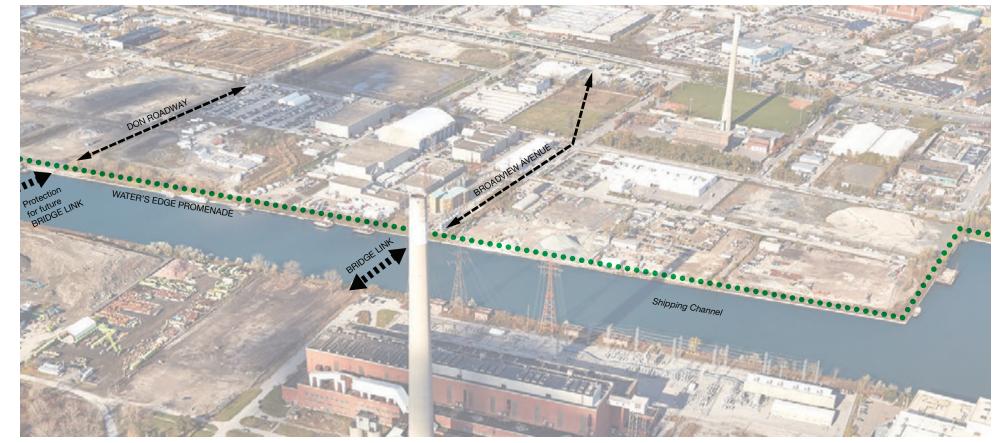

Conceptual renderings with and without waterfront street, Port Lands Planning Framework (facing east)

- Major edge, and opportunity for a new waterfront public space.
  - Long-term vision is an urban promenade, similar to East Bayfront.
  - In the short to medium-term, however, it may operate more like a recreational trail.

#### **Potential Landscape Precedents**

Presqu'île Rollet Park, Rouen, France

West Toronto Railpath

Wickney Canal, London, UK

- Opportunity to frame the Shipping Channel with active uses.
- Interface between PIC Core uses (such as film studios) and the public realm.
- In some cases, access roads may run between building facades and the water's edge promenade.