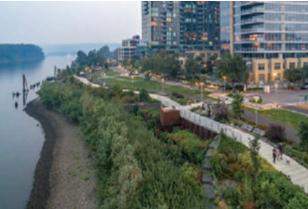

#### **Potential Landscape Precedents**

Riverwalk, Roosevelt Island, New York, USA

South Waterfront Greenway, Portland, USA

River Valley Promenade, Calgary

Manhattan Waterfront Greenway, New York, USA

- Buildings will be visible from a great distance, forming a clear urban edge or skyline.
- Facades will be sunlit for much of the day.
- Opportunity to extend greening of naturalization of river up the sides of buildings.