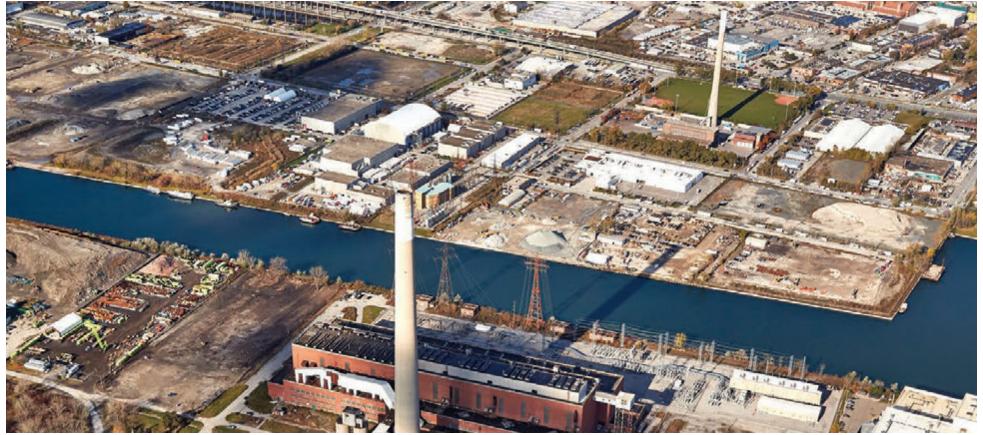

#### **Existing Buildings**

Pinewood Offices (Quadrangle)

Mayfair Club

Pinewood Mega Studio (Alsop)

FedEx Building

Sun Oil Building (heritage)

Buildings on Carlaw

Gas station

Former Toronto Hydro building (heritage)

Existing condition (2019)

Conceptual rendering, Port Lands Planning Framework (facing south)

Conceptual rendering, current direction for Don Roadway (north of Commissioners, facing south)