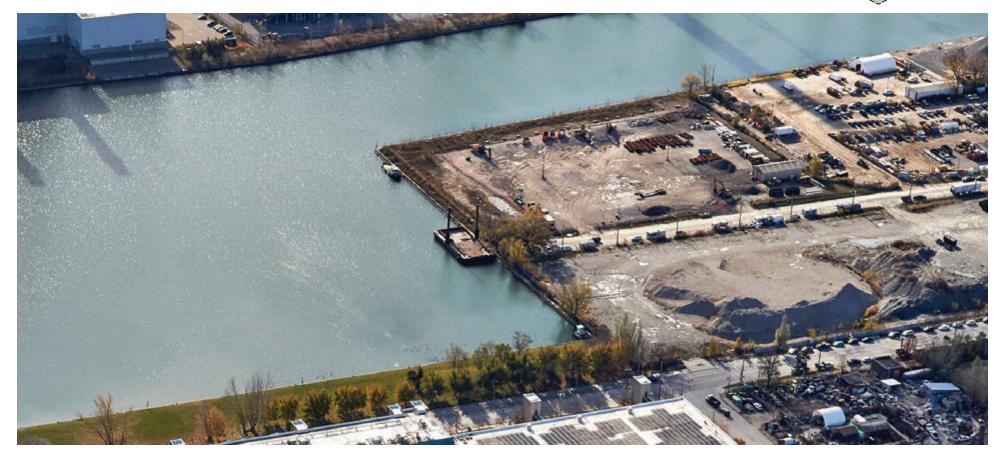

Lands Planning Framework (facing east)

- Major edge, and opportunity for a new waterfront public space.
  - Long-term vision is an urban promenade, similar to East Bayfront.
  - In the short to medium-term, however, it may operate more like a recreational trail.

#### **Potential Landscape Precedents**



Presqu'île Rollet Park, Rouen, France





West Toronto Railpath



Wickney Canal, London, UK

- Opportunity to frame the Shipping Channel with active uses.
- Interface between PIC Core uses (such as film studios) and the public realm.
- In some cases, access roads may run between building facades and the water's edge promenade.

**Potential Built Form Frontage** 



HafenCity, Hamburg, Germany



Center for Urban Waters, Tacoma, USA





Trondheim, Norway



Aker Brygge, Oslo, Norway









Conceptual rendering, Port Lands Planning Framework (facing south along Carlaw extension)

- Similar to Shipping Channel frontage, but will incorporate an extension of Carlaw Avenue.
- Unique views of the Turning Basin and existing linear green space on Commissioners Street.

#### **Potential Built Form Frontage**



HafenCity, Hamburg, Germany





TBWA Office, Amsterdam, Netherlands



Hanover Dock, Dublin, Ireland

#### **Commissioners Frontage**





Existing condition (2019)

## **Commissioners Frontage**





#### **Commissioners Frontage**





Conceptual rendering, Port Lands Planning Framework (between Don Roadway and Broadview extension, facing east)