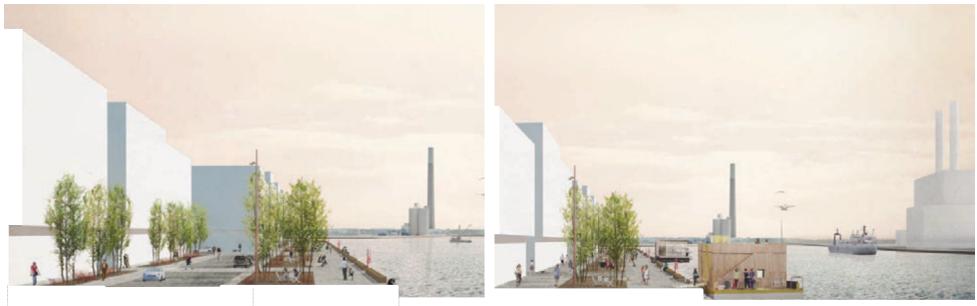

Former Toronto Hydro building (heritage)

Existing condition (2019)

Conceptual rendering, Port Lands Planning Framework (facing south)

Conceptual rendering, current direction for Don Roadway (north of Commissioners, facing south)