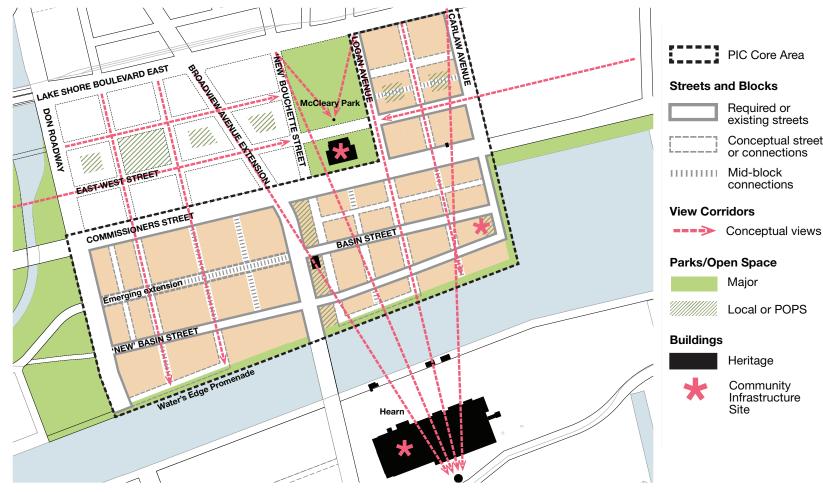

#### **Port Lands Planning Framework**

Required or

connections

Major

Heritage

Site

Community Infrastructure

Local or POPS

existing streets Conceptual streets or connections