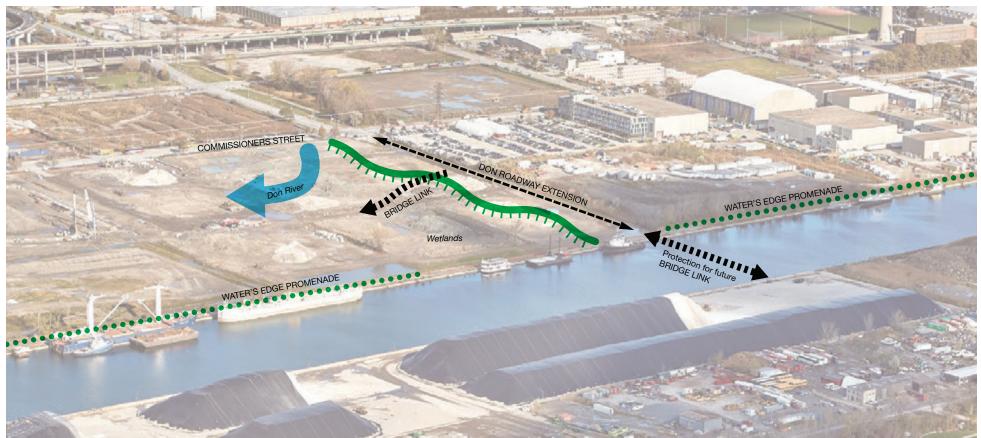

Former Toronto Hydro building (heritage)

Existing condition (2019)

Conceptual rendering, Port Lands Planning Framework (facing south)

Conceptual rendering, current direction for Don Roadway (north of Commissioners, facing south)