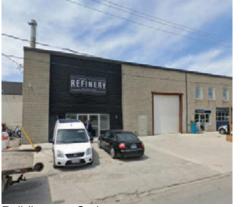

#### **Existing Buildings**

Pinewood Offices (Quadrangle)

Mayfair Club

Pinewood Mega Studio (Alsop)

FedEx Building

Sun Oil Building (heritage)

Buildings on Carlaw

Gas station