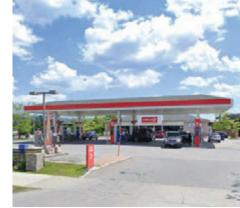

#### **Existing Buildings**

Pinewood Offices (Quadrangle)

Mayfair Club

Pinewood Mega Studio (Alsop)

FedEx Building

Sun Oil Building (heritage)

Buildings on Carlaw

Gas station