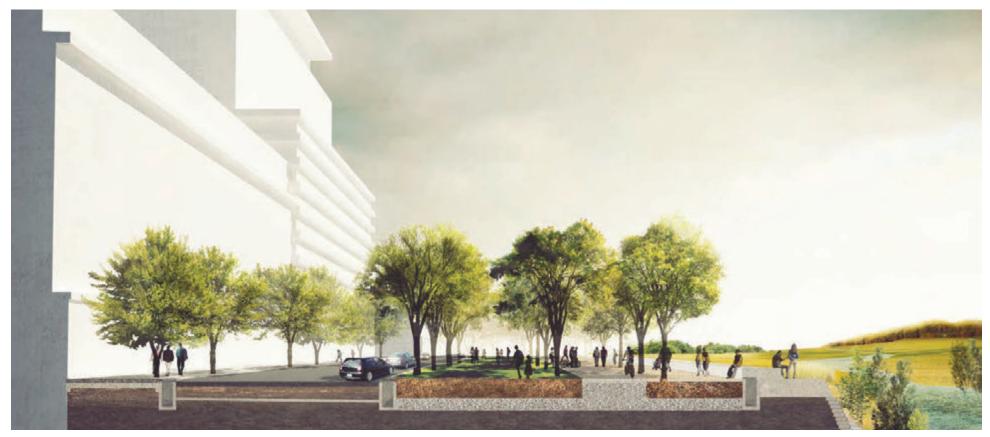

Conceptual renderings with and without waterfront street, Port Lands Planning Framework (facing east)

- Major edge, and opportunity for a new waterfront public space.
  - Long-term vision is an urban promenade, similar to East Bayfront.
  - In the short to medium-term, however, it may operate more like a recreational trail.