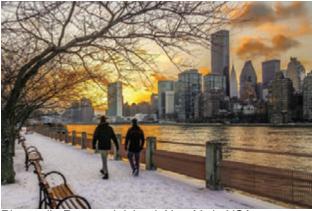

#### **Potential Landscape Precedents**

Riverwalk, Roosevelt Island, New York, USA

South Waterfront Greenway, Portland, USA

River Valley Promenade, Calgary

Manhattan Waterfront Greenway, New York, USA

- Buildings will be visible from a great distance, forming a clear urban edge or skyline.
- Facades will be sunlit for much of the day.
- Opportunity to extend greening of naturalization of river up the sides of buildings.