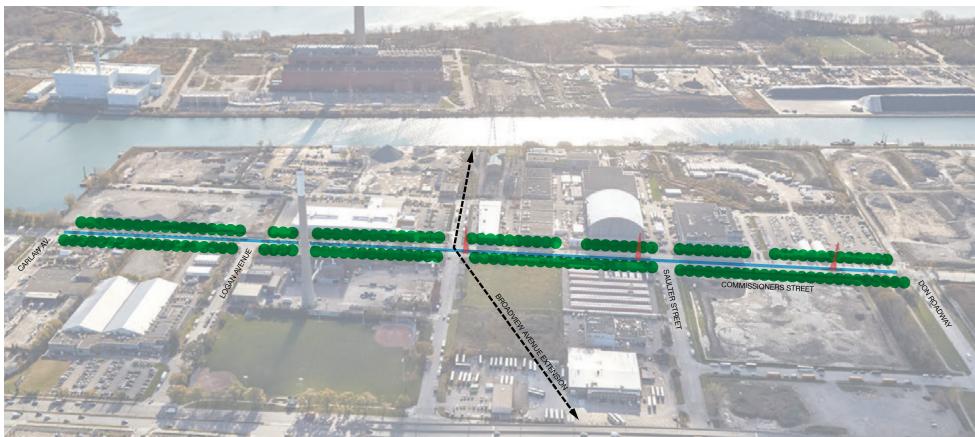

#### **Commissioners Frontage**

Existing condition (2019)

## **Commissioners Frontage**

#### **Commissioners Frontage**

Conceptual rendering, Port Lands Planning Framework (between Don Roadway and Broadview extension, facing east)