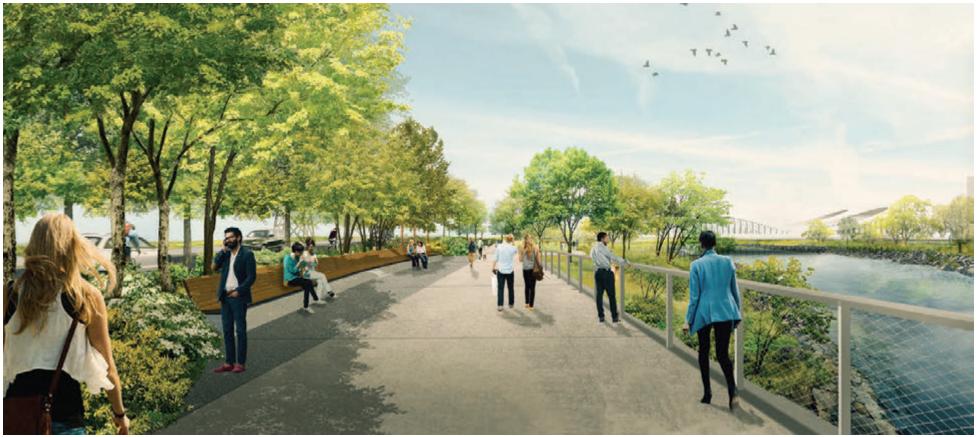

#### **Potential Landscape Precedents**

Riverwalk, Roosevelt Island, New York, USA

South Waterfront Greenway, Portland, USA

River Valley Promenade, Calgary

Manhattan Waterfront Greenway, New York, USA

- Buildings will be visible from a great distance, forming a clear urban edge or skyline.
- Facades will be sunlit for much of the day.
- Opportunity to extend greening of naturalization of river up the sides of buildings.