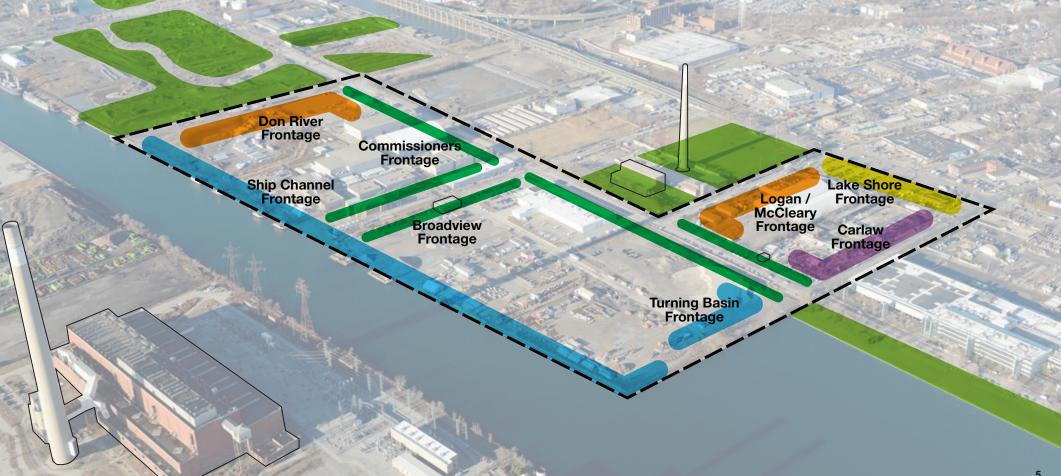

# Toronto PIC Core Urban Design Guidelines

LUAC PRESENTATION February 14, 2020 V

## **PIC Core in Context**

#### **PIC Core: Precincts and Quadrants**

"Media City"

SW Quadrant

**NE Quadrant** 

"Turning Basin"

**SEQuadrant** 

#### **PIC Core: Existing Elements**



#### **PIC Core: Edges**



#### **PIC Core: Other Features**



#### **Port Lands Planning Framework**





Required or

connections

Major

Heritage

Site

Community Infrastructure

Local or POPS

existing streets Conceptual streets or connections

#### **OPM Requirements**



#### **Ownership Overlay**



#### **Existing Buildings**



Pinewood Offices (Quadrangle)



Mayfair Club



Pinewood Mega Studio (Alsop)



FedEx Building



Sun Oil Building (heritage)



Buildings on Carlaw



Gas station



Former Toronto Hydro building (heritage)





Existing condition (2019)









Conceptual rendering, Port Lands Planning Framework (facing south)





Conceptual rendering, current direction for Don Roadway (north of Commissioners, facing south)

• Frontage onto a major new public space, achieving expansive views.