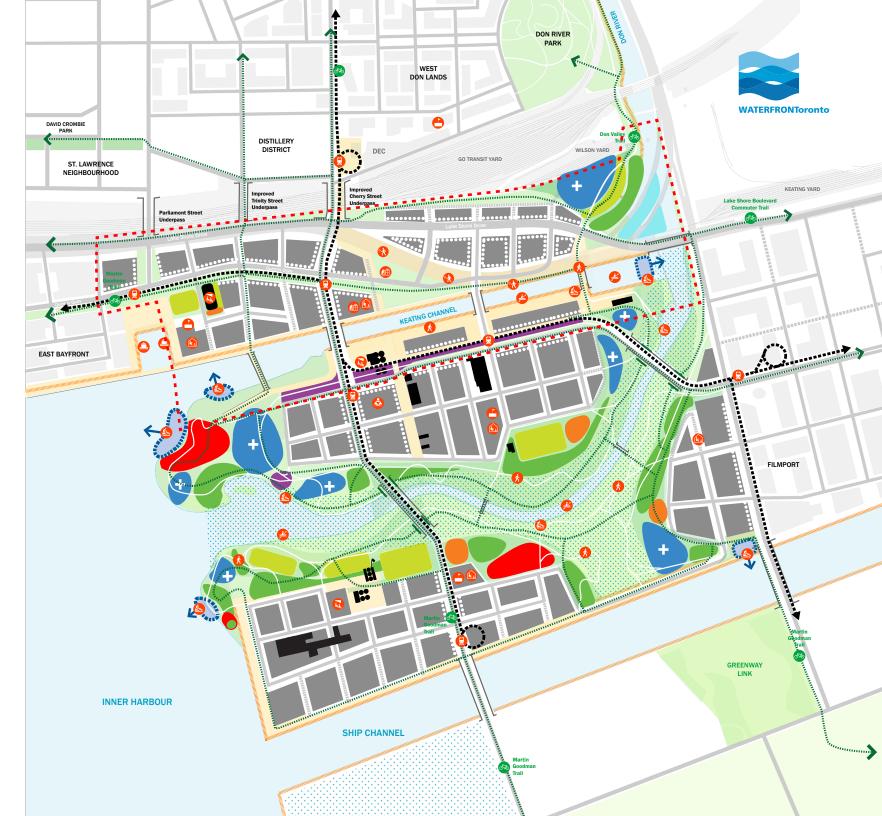

#### **KEY**

Heritage Structure

Bicycle Trail

School and/or Community Center

Day Care

**Environmental and Cultural Special Uses** 

Small Boat Launch

Party Boats

Court Sports

Geographic Feature

Wooded Prospect

Multiuse Recreation (Active)

Public Garden

### **Keating Channel Precinct: Public Realm**

**LOWER DON LANDS** 

WATERFRONToronto MVVA Team

#### Overview