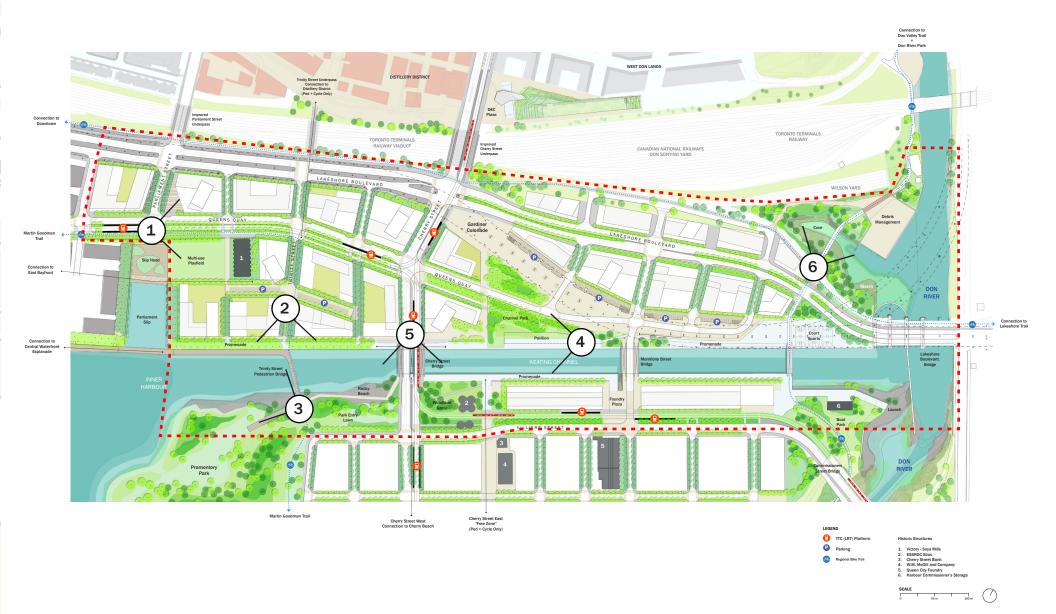

## Channel Mouth: Trinity Street Bridge LOWER DON LANDS

WATERFRONTOronto

WATERFRONToronto MVVA Team

## **Channel Narrows Waterfront Program**

LOWER DON LANDS

WATERFRONToronto MVVA Team

### **Cherry Street: View South Across Channel**

LOWER DON LANDS

WATERFRONToronto MVVA Team

# 6 Don Valley Trail: View Towards Don Narrows LOWER DON LANDS

WATERFRONTORONTO

WATERFRONToronto MVVA Team