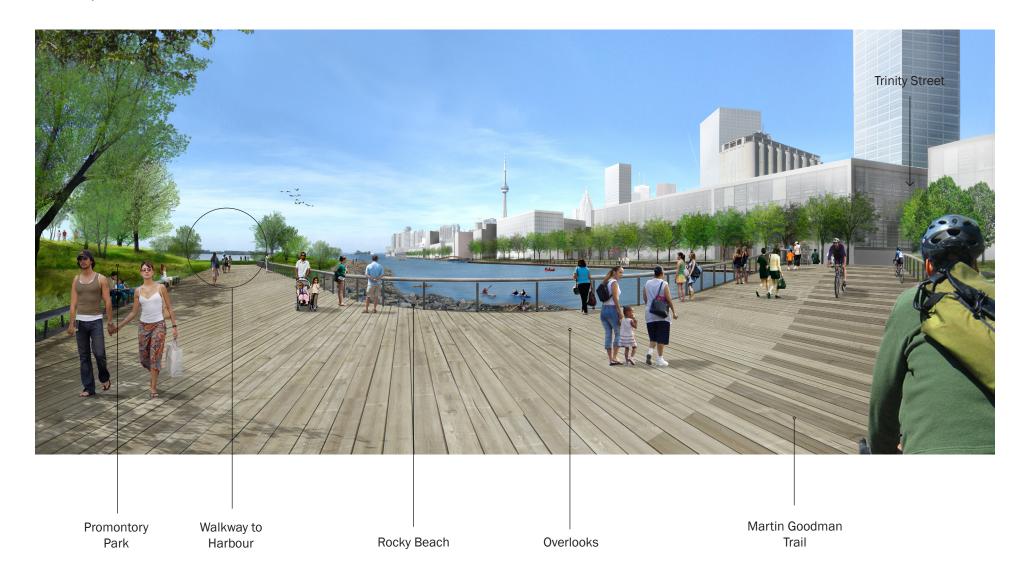

## Channel Mouth: Trinity Street Bridge LOWER DON LANDS

WATERFRONTOronto

WATERFRONToronto MVVA Team