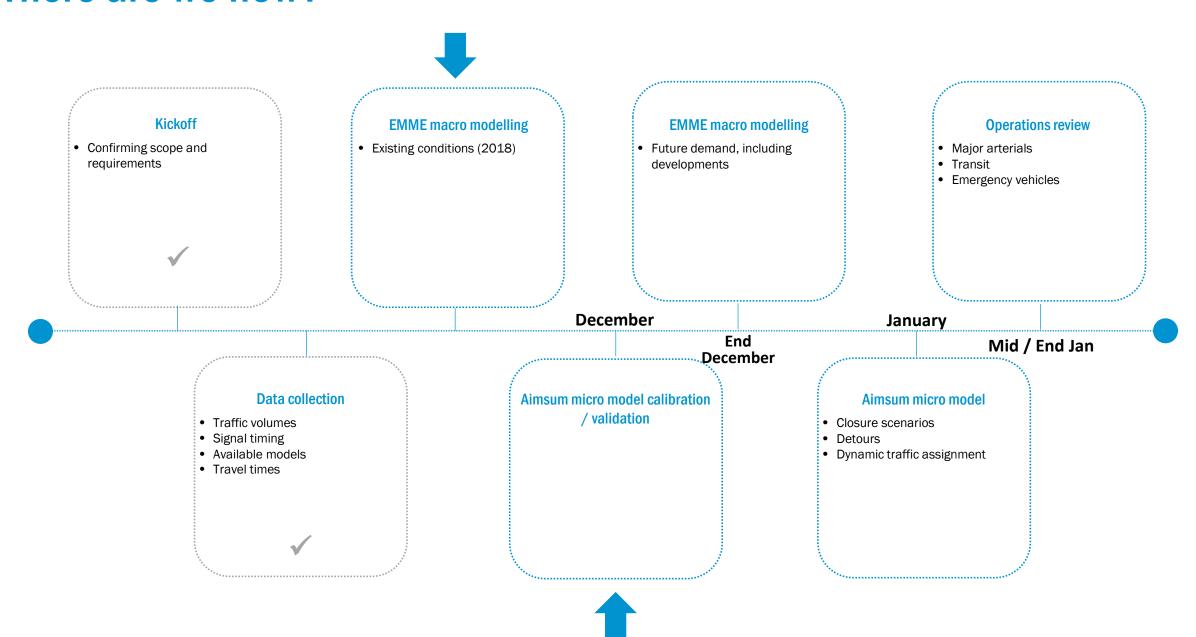

### Where are we now?

## **Next Steps**

- November December 2018: Continuous Coordination with City staff and stakeholders
- January 2019: Complete model of existing conditions; update to CLC
- Additional consultation with City staff and stakeholders as Traffic Management Plan is finalized
- Finalize Traffic Management Plan in advance of any major closures