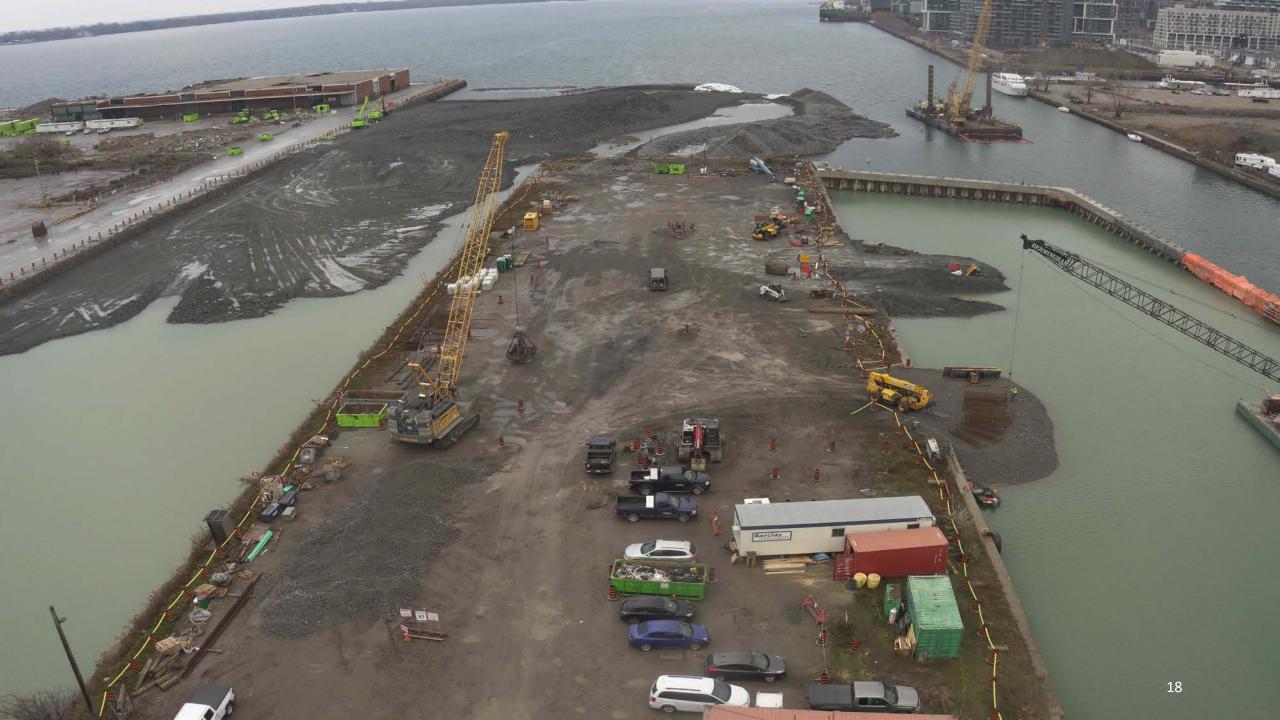

LANDS FLOOD PROTECTION

Port Lands Flood Protection Construction Liaison Committee Meeting #4 November 28, 2018



## Agenda

- 1. Introductions
- 2. Construction Update: Cherry Street Stormwater and Lakefilling
- 3. Construction Update: Port Lands Flood Protection
- 4. Traffic Management Plan Update
- 5. Discussion and Feedback

## **Project Overview**











#### **Full Vision Plan**



### **Funded Project Areas**



## **Construction Update: Cherry Street Stormwater and Lakefilling**

## **Construction Schedule**



## **Ongoing Construction: Dock Wall**









## **Ongoing Construction: Lakefilling**







14

## **Ongoing Construction: New Cherry Street Alignment**







15

## **Ongoing Construction: Marine Landscaping**







## **Ongoing Construction: Fish Cove**









## **Construction Update: Port Lands Flood Protection**

# PARKS, PUBLIC REALM, AND RIVER PROJECTS

WATERFRONToronto

Presented by **EllisDon** 



## **Ongoing Construction: August - December 2018**



#### AREA 1

- Tree cutting
- Demolition: parking lot
- Site preparation: removal and stockpiling of topsoil

#### AREA 2

- Tree cutting
- Demolition: buildings, parking lot
- Site preparation: removal of topsoil

#### AREA 3

- Tree cutting
- Demolition: building, parking lot
- Site preparation: removal of topsoil

#### MONITORING (SITE-WIDE)

Air, dust, noise, odour, weather

## **Ongoing Work: Site Preparation**







## **Ongoing Work: Soil and Groundwater Sampling**







## Ongoing Work: Air, Dust, Noise, Odour and Weather Monitoring









## **Upcoming Construction: January-M