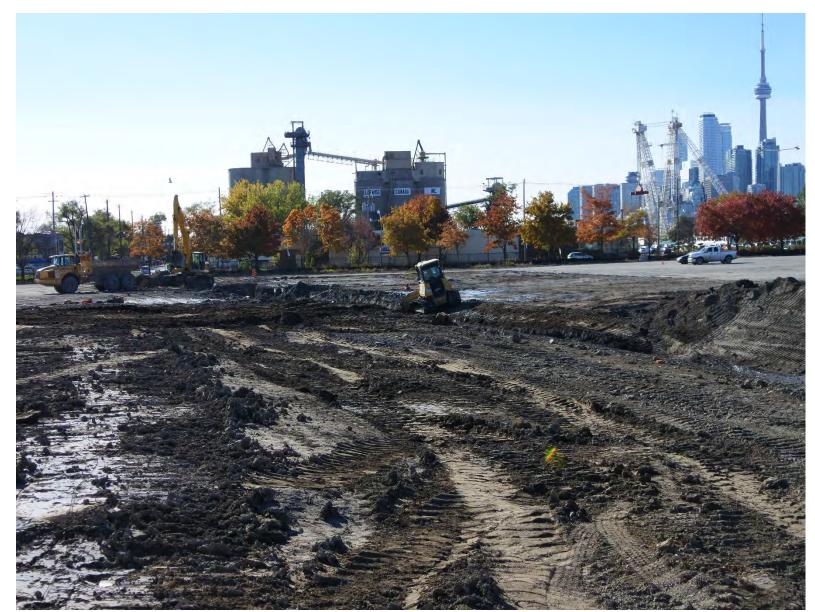

14

## **Ongoing Construction: New Cherry Street Alignment**







15

## **Ongoing Construction: Marine Landscaping**







## **Ongoing Construction: Fish Cove**









## **Construction Update: Port Lands Flood Protection**

# PARKS, PUBLIC REALM, AND RIVER PROJECTS

WATERFRONToronto

Presented by **EllisDon** 



## **Ongoing Construction: August - December 2018**



#### AREA 1

- Tree cutting
- Demolition: parking lot
- Site preparation: removal and stockpiling of topsoil

#### AREA 2

- Tree cutting
- Demolition: buildings, parking lot
- Site preparation: removal of topsoil

#### AREA 3

- Tree cutting
- Demolition: building, parking lot
- Site preparation: removal of topsoil

#### MONITORING (SITE-WIDE)

Air, dust, noise, odour, weather

## **Ongoing Work: Site Preparation**







## **Ongoing Work: Soil and Groundwater Sampling**







## Ongoing Work: Air, Dust, Noise, Odour and Weather Monitoring









## **Upcoming Construction: January-March 2019**



#### AREA 1

Cherry Street realignment: demolition, site preparation

#### AREA 2

New Cherry Street Bridge

#### AREA 3

Installation of soil treatment facility

#### AREA 4

- Demolition: parking lots, buildings
- Site preparation

#### AREA 5

Excavation

#### AREA 6

Site preparation

#### AREA 7

- Tree cutting
- Demolition: buildings, parking lots
- Site preparation

#### MONITORING (SITE-WIDE):

- Air, dust, noise, odour, weather
- Turbidity
- Surface-water quality
- Vibration

## Traffic Management Plan Update: Port Lands Flood Protection

### Where are we now?



## **Current Study Area**



We