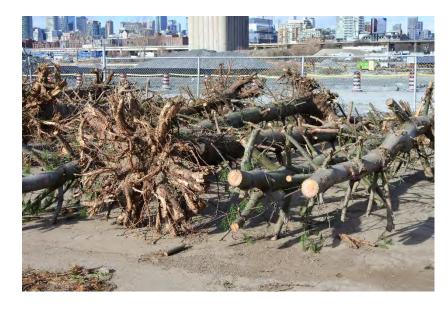

#### AREA 1

- Tree cutting
- Demolition: parking lot
- Site preparation: removal and stockpiling of topsoil

#### AREA 2

- Tree cutting
- Demolition: buildings, parking lot
- Site preparation: removal of topsoil

#### AREA 3

- Tree cutting
- Demolition: building, parking lot
- Site preparation: removal of topsoil