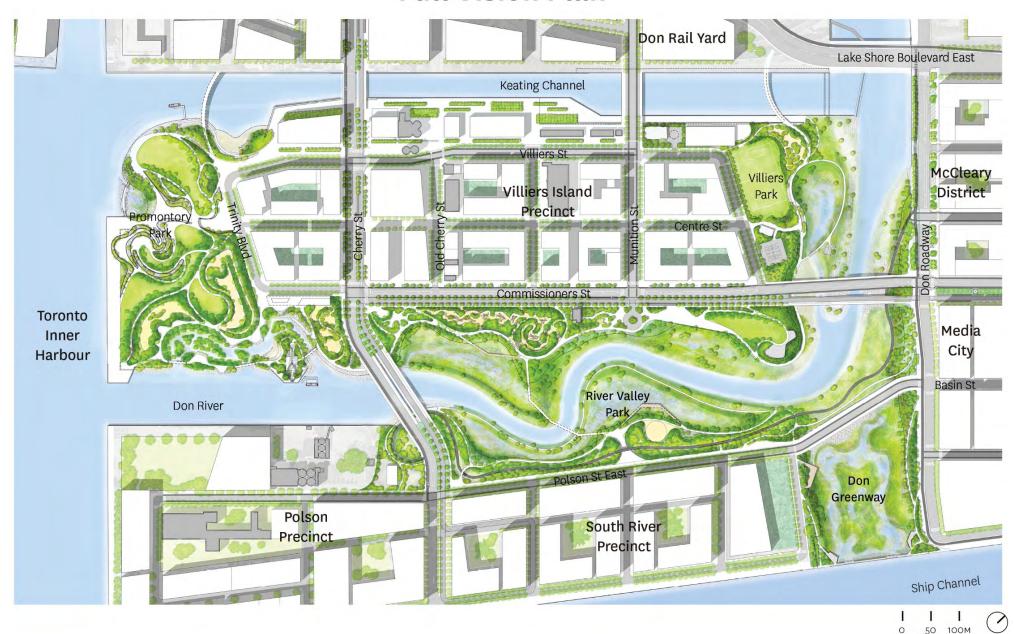

# POR LANDS FLOOD PROTECTION

Port Lands Flood Protection Construction Liaison Committee Meeting #4 November 28, 2018



## Agenda

- 1. Introductions
- 2. Construction Update: Cherry Street Stormwater and Lakefilling
- 3. Construction Update: Port Lands Flood Protection
- 4. Traffic Management Plan Update
- 5. Discussion and Feedback

## **Project Overview**











#### **Full Vision Plan**



### **Funded Project Areas**



## **Construction Update: Cherry Street Stormwater and Lakefilling**

## **Construction Schedule**



## **Ongoing Construction: Dock Wall**









## **Ongoing Construction: Lakefilling**







14

## **Ongoing Construction: New Cherry Street Alignment**







15

## **Ongoing Construction: Marine Landscaping**







## **Ongoing Construction: Fish Cove**









## **Construction Update: Port Lands Flood Protection**

# PARKS, PUBLIC REALM, AND RIVER PROJECTS

WATERFRONToronto

Presented by **EllisDon** 



## **Ongoing Construction: August - December 2018**



#### AREA 1

- Tree cutting
- Demolition: parking lot
- Site preparation: removal and stockpiling of topsoil

#### AREA 2

- Tree cutting
- Demolition: buildings, parking lot
- Site preparat