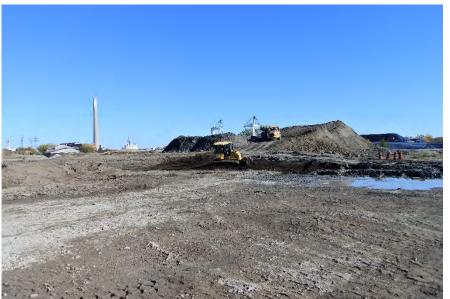

## **Ongoing Construction: New Cherry Street Alignment**







15

## **Ongoing Construction: Marine Landscaping**







## **Ongoing Construction: Fish Cove**









## **Construction Update: Port Lands Flood Protection**

# PARKS, PUBLIC REALM, AND RIVER PROJECTS

WATERFRONToronto

Presented by **EllisDon** 



## **Ongoing Construction: August - December 2018**



#### AREA 1

- Tree cutting
- Demolition: parking lot
- Site preparation: removal and stockpiling of topsoil

#### AREA 2

- Tree cutting
- Demolition: buildings, parking lot
- Site preparation: removal of topsoil

#### AREA 3

- Tree cutting
- Demolition: building, parking lot
- Site preparation: removal of topsoil

#### MONITORING (SITE-WIDE)

Air, dust, noise, odour, weather

## **Ongoing Work: Site Preparation**







## **Ongoing Work: Soil and Groundwater Sampling**







## Ongoing Work: Air, Dust, Noise, Odour and Weather Monitoring









## **Upcoming Construction: January-March 2019**



#### AREA 1

Cherry Street realignment: demolition, site preparation

#### AREA 2

New Cherry Street Bridge

#### AREA 3

Installation of soil treatment facility

#### AREA 4

- Demolition: parking lots, buildings
- Site preparation

#### AREA 5

Excavation

#### AREA 6

Site preparation

#### AREA 7

- Tree cutting
- Demolition: buildings, parking lots
- Site preparation

#### MONITORING (SITE-WIDE):

- Air, dust, noise, odour, weather
- Turbidity
- Surface-water quality
- Vibration

## Traffic Management Plan Update: Port Lands Flood Protection

### Where are we now?



## **Current Study Area**



We rece