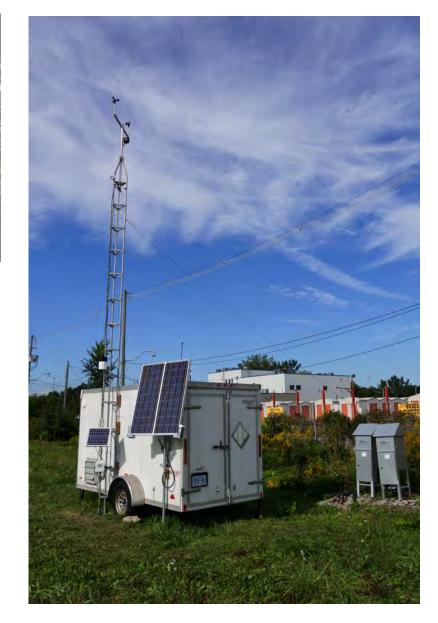

going Construction: Fish Cove**









## **Construction Update: Port Lands Flood Protection**

# PARKS, PUBLIC REALM, AND RIVER PROJECTS

WATERFRONToronto

Presented by **EllisDon** 



## **Ongoing Construction: August - December 2018**



#### AREA 1

- Tree cutting
- Demolition: parking lot
- Site preparation: removal and stockpiling of topsoil

#### AREA 2

- Tree cutting
- Demolition: buildings, parking lot
- Site preparation: removal of topsoil

#### AREA 3

- Tree cutting
- Demolition: building, parking lot
- Site preparation: removal of topsoil

#### MONITORING (SITE-WIDE)

Air, dust, noise, odour, weather

## **Ongoing Work: Site Preparation**







## **Ongoing Work: Soil and Groundwater Sampling**







## Ongoing Work: Air, Dust, Noise, Odour and Weather Monitoring









## **Upcoming Construction: January-March 2019**



#### AREA 1

Cherry Street realignment: demolition, site preparation

#### AREA 2

New Cherry Street Bridge

#### AREA 3

Installation of soil treatment facility

#### AREA 4

- Demolition: parking lots, buildings
- Site preparation

#### AREA 5

Excavation

#### AREA 6

Site preparation

#### AREA 7

- Tree cutting
- Demolition: buildings, parking lots
- Site preparation

#### MONITORING (SITE-WIDE):

- Air, dust, noise, odour, weather
- Turbidity
- Surface-water quality
- Vibration

## Traffic Management Plan Update: Port Lands Flood Protection

### Where are we now?



## **Current Study Area**



We received data from 17 stakeholders on:

- Trips to/from the business:
  - Roadways
  - -Time of day
- Special times for spike in traffi