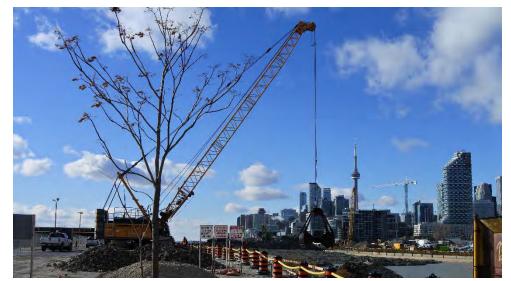

# POR LANDS FLOOD PROTECTION

Port Lands Flood Protection Construction Liaison Committee Meeting #4 November 28, 2018



## Agenda

- 1. Introductions
- 2. Construction Update: Cherry Street Stormwater and Lakefilling
- 3. Construction Update: Port Lands Flood Protection
- 4. Traffic Management Plan Update
- 5. Discussion and Feedback

## **Project Overview**











#### **Full Vision Plan**



### **Funded Project Areas**



## **Construction Update: Cherry Street Stormwater and Lakefilling**

## **Construction Schedule**



## **Ongoing Construction: Dock Wall**









## **Ongoing Construction: Lakefilling**







14

## **Ongoing Construction: New Cherry Street Alignment**







15

## **Ongoing Construction: Marine Landscaping**







## **Ongoing Construction: Fish Cove**









## **Construction Update: Port Lands Flood Protection**

# PARKS, PUBLIC REALM, AND RIVER PROJECTS

WATERFRONToronto

Presented by **EllisDon** 



## **Ongoing Construction: August - December 2018**



#### AREA 1

- Tree cutting
- Demolition: parking lot
- Site preparation: removal and stockpiling of topsoil

#### AREA 2

- Tree cutting
- Demolition: buildings, parking lot
- Site preparation: removal of topsoil

#### AREA 3

- Tree cutting
- Demolition: building, parking lot
- Site preparation: removal of topsoil

#### MONITORING (SITE-WIDE)

Air, dust, noise, odour, weather

## **Ongoing Work: Site Preparation**







## **Ongoing Work: Soil and Groundwater Sampling**