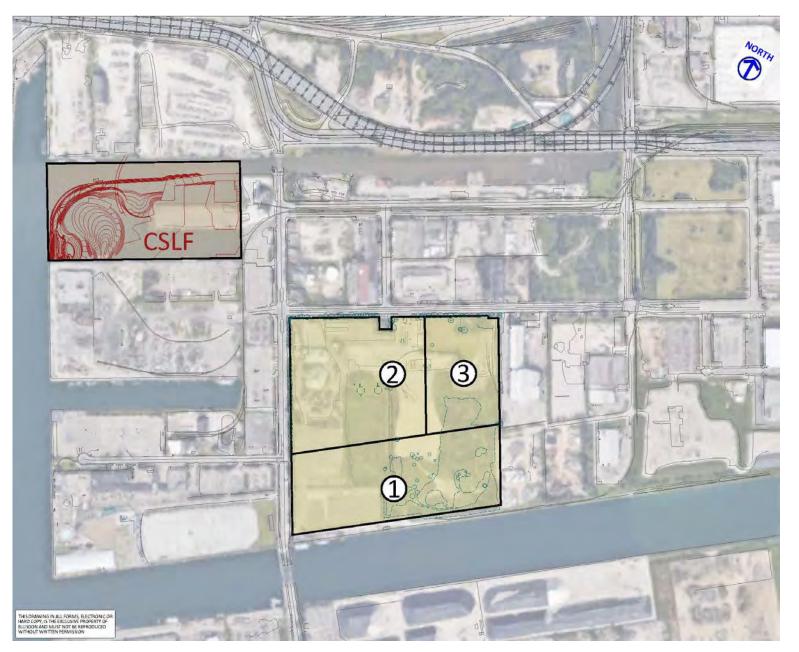

## **Ongoing Construction: August - December 2018**

#### AREA 1

- Tree cutting
- Demolition: parking lot
- Site preparation: removal and stockpiling of topsoil

#### AREA 2

- Tree cutting
- Demolition: buildings, parking lot
- Site preparation: removal of topsoil

#### AREA 3

- Tree cutting
- Demolition: building, parking lot
- Site preparation: removal of topsoil

#### MONITORING (SITE-WIDE)

Air, dust, noise, odour, weather