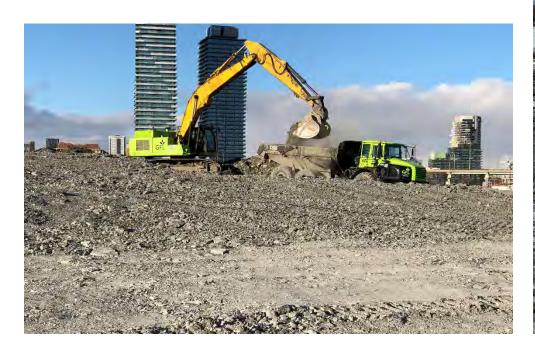

# POR LANDS FLOOD PROTECTION

Port Lands Flood Protection Construction Liaison Committee Meeting #4 November 28, 2018



## Agenda

- 1. Introductions
- 2. Construction Update: Cherry Street Stormwater and Lakefilling
- 3. Construction Update: Port Lands Flood Protection
- 4. Traffic Management Plan Update
- 5. Discussion and Feedback

## **Project Overview**











#### **Full Vision Plan**



### **Funded Project Areas**



## **Construction Update: Cherry Street Stormwater and Lakefilling**

## **Construction Schedule**



## **Ongoing Construction: Dock Wall**









## **Ongoing Construction: Lakefilling**







14

## **Ongoing Construction: New Cherry Street Alignment**







15

## **Ongoing Construction: Marine Landscaping**







## **Ongoing Construction: Fish Cove**









## **Construction Update: Port Lands Flood Protection**

# PARKS, PUBLIC REALM, AND RIVER PROJECTS

WATERFRONToronto

Presented by **EllisDon** 



## **Ongoing Construction: August - December 2018**



#### AREA 1

- Tree cutting
- Demolition: parking lot
- Site preparation: removal and stockpiling of topsoil

#### AREA 2

- Tree cutting
- Demolition: buildings, parking lot
- Site preparation: removal of topsoil

#### AREA 3

- Tree cutting
- Demolition: building, parking lot
- Site preparation: removal of topsoil

#### MONITORING (SITE-WIDE)

Air, dust, noise, odour, weather

## **Ongoing Work: Site Preparation*