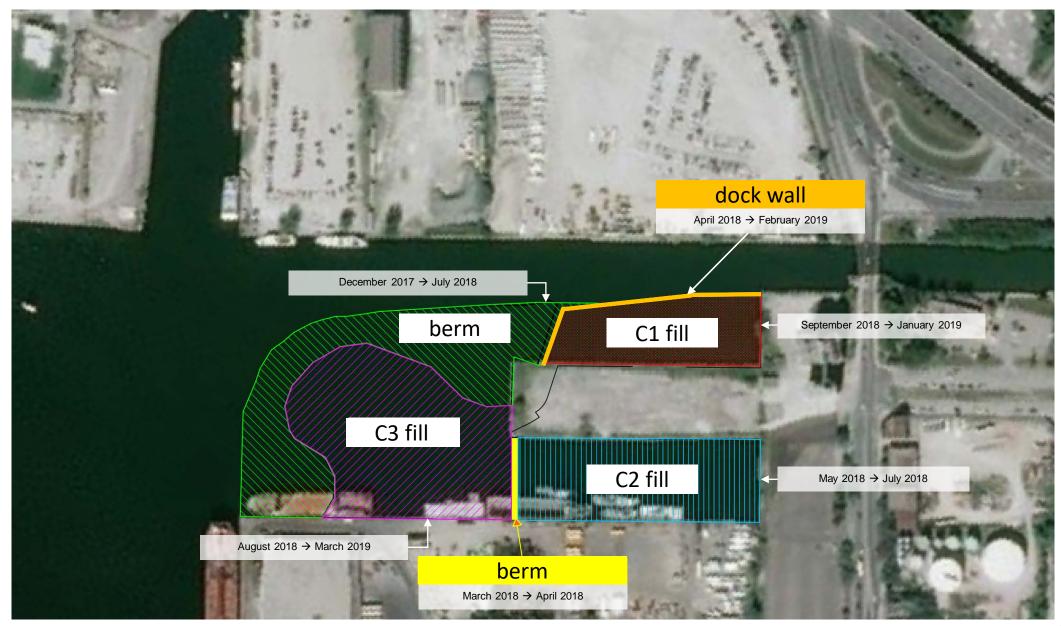

# POR LANDS FLOOD PROTECTION

Port Lands Flood Protection Construction Liaison Committee Meeting #4 November 28, 2018



## Agenda

- 1. Introductions
- 2. Construction Update: Cherry Street Stormwater and Lakefilling
- 3. Construction Update: Port Lands Flood Protection
- 4. Traffic Management Plan Update
- 5. Discussion and Feedback

## **Project Overview**











#### **Full Vision Plan**



### **Funded Project Areas**



## **Construction Update: Cherry Street Stormwater and Lakefilling**

## **Construction Schedule**



## **Ongoing Construction: Dock Wall**









## **Ongoing Construction: Lakefilling**







14

## **Ongoing Construction: New Cherry Street Alignment**







15

## **Ongoing Construction: Marine Landscaping**







## **Ongoing Construction: Fish Cove**









## **Construction Update: Port Lands Flood Protection**

# PARKS, PUBLIC REALM, AND RIVER PROJECTS

WATERFRONToronto

Presented by **EllisDon** 



## **Ongoing Construction: August - December 2018**



#### AREA 1

- Tree cutting
- Demolition: parking lot
- Site preparation: removal and stockpiling of topsoil

#### AREA 2

- Tree cutting
- Demolition: buildings, parking lot
- Site preparation: removal of topsoil

#### AREA 3

- Tree cutting
- Demolition: building, parking lot
- Site preparation: removal of topsoil

####