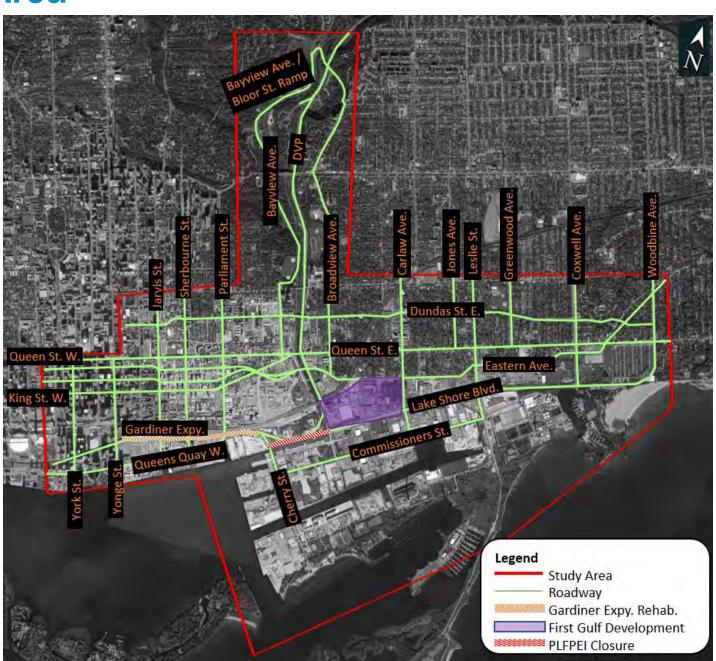

## **Current Study Area**

We received data from 17 stakeholders on:

- Trips to/from the business:
  - Roadways
  - -Time of day
- Special times for spike in traffic (seasonal or during special events)
- Level of operations that can accommodate as a "worst case scenario"
- Alternative routes and/or time of day during construction