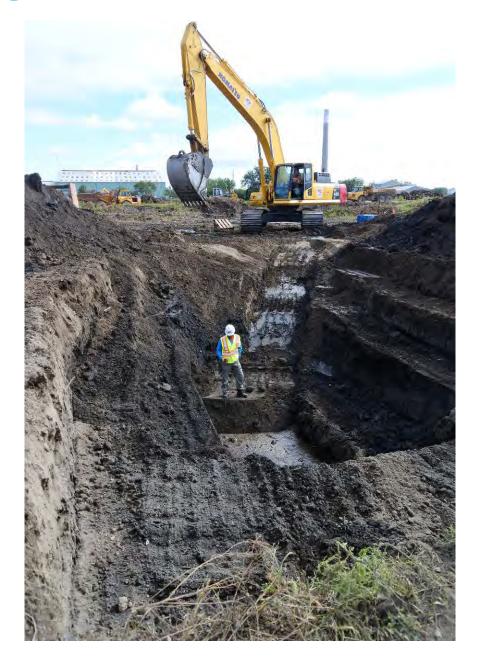

t**







15

## **Ongoing Construction: Marine Landscaping**







## **Ongoing Construction: Fish Cove**









## **Construction Update: Port Lands Flood Protection**

# PARKS, PUBLIC REALM, AND RIVER PROJECTS

WATERFRONToronto

Presented by **EllisDon** 



## **Ongoing Construction: August - December 2018**



#### AREA 1

- Tree cutting
- Demolition: parking lot
- Site preparation: removal and stockpiling of topsoil

#### AREA 2

- Tree cutting
- Demolition: buildings, parking lot
- Site preparation: removal of topsoil

#### AREA 3

- Tree cutting
- Demolition: building, parking lot
- Site preparation: removal of topsoil

#### MONITORING (SITE-WIDE)

Air, dust, noise, odour, weather

## **Ongoing Work: Site Preparation**







## **Ongoing Work: Soil and Groundwater Sampling**







## Ongoing Work: Air, Dust, Noise, Odour and Weather Monitoring









## **Upcoming Construction: January-March 2019**



#### AREA 1

Cherry Street realignment: demolition, site preparation

#### AREA 2

New Cherry Street Bridge

#### AREA 3

Installation of soil treatment facility

#### AREA 4

- Demolition: parking lots, buildings
- Site preparation

#### AREA 5

Excavation

#### AREA 6

Site preparation

#### AREA 7

- Tree cutting
- Demolition: buildings, parking lots
- Site preparation

#### MONITORING (SITE-WIDE):

- Air, dust, noise, odour, weather
- Turbidity
- Surface-water quality
- Vibration

## Traffic Management Plan Update: Port Lands Flood Protection

### Where are we now?



## **Current Study Area**



We received data from 17 stakeholders on:

- Trips to/from th