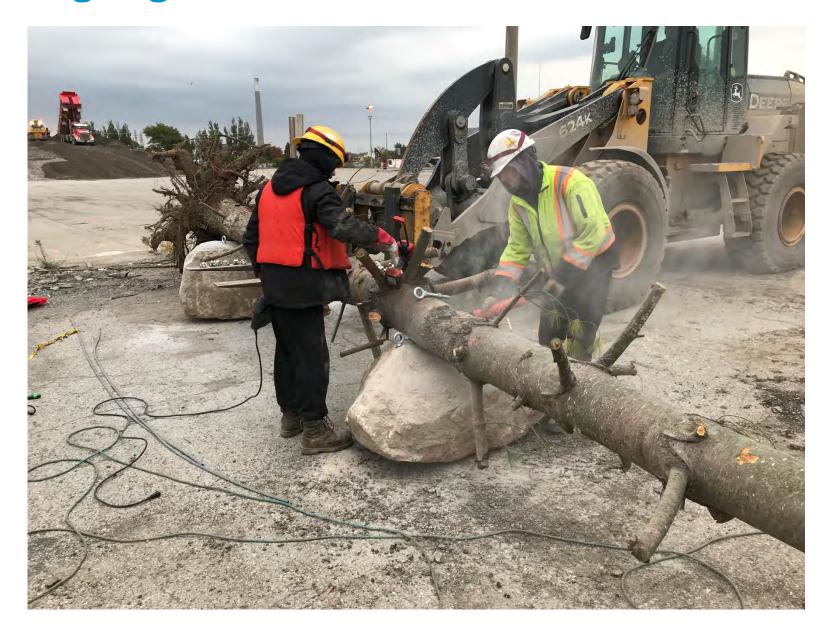

# POR LANDS FLOOD PROTECTION

Port Lands Flood Protection Construction Liaison Committee Meeting #4 November 28, 2018



## Agenda

- 1. Introductions
- 2. Construction Update: Cherry Street Stormwater and Lakefilling
- 3. Construction Update: Port Lands Flood Protection
- 4. Traffic Management Plan Update
- 5. Discussion and Feedback

## **Project Overview**











#### **Full Vision Plan**



### **Funded Project Areas**



## **Construction Update: Cherry Street Stormwater and Lakefilling**

## **Construction Schedule**



## **Ongoing Construction: Dock Wall**









## **Ongoing Construction: Lakefilling**







14

## **Ongoing Construction: New Cherry Street Alignment**







15

## **Ongoing Construction: Marine Landscaping**







## **Ongoing Construction: Fish Cove**









## **Construction Update: Port Lands Flood Protection**

# PARKS, PUBLIC REALM, AND RIVER PROJECTS

WATERFRONToronto

Presented by **EllisDon** 



## **Ongoing Construction: August - December 2018**



#### AREA 1

- Tree cutting
- Demolition: parking lot
- Site preparation: removal and stockpiling of topsoil

#### AREA 2

- Tree cutting
- Demolition: buildings, parking lot
- Site preparation: removal of topsoil

#### AREA 3

- Tree cutting
- Demolition: building, parking lot
- Site preparation: removal of topsoil

#### MONITORING (SITE-WIDE)

Air, dust, noise, odour, weather

## **Ongoing Work: Site Preparation**







## **Ongoing Work: Soil and Groundwater Sampling**







## Ongoing Work: Air, Dust, Noise, Odour and Weather Monitoring









## **Upcoming Construction: Jan