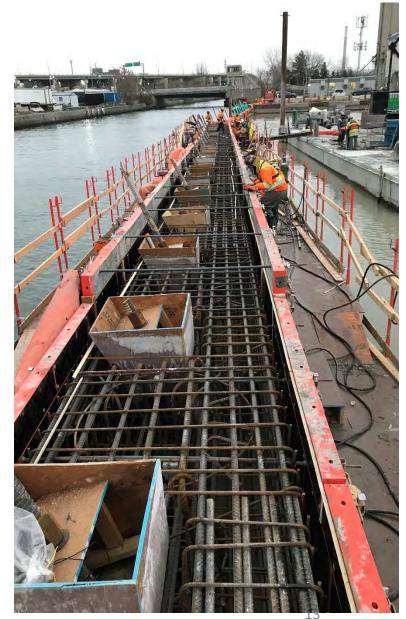

# POR LANDS FLOOD PROTECTION

Port Lands Flood Protection Construction Liaison Committee Meeting #4 November 28, 2018



## Agenda

- 1. Introductions
- 2. Construction Update: Cherry Street Stormwater and Lakefilling
- 3. Construction Update: Port Lands Flood Protection
- 4. Traffic Management Plan Update
- 5. Discussion and Feedback

## **Project Overview**











#### **Full Vision Plan**



### **Funded Project Areas**



## **Construction Update: Cherry Street Stormwater and Lakefilling**

## **Construction Schedule**



## **Ongoing Construction: Dock Wall**









## **Ongoing Construction: Lakefilling**







14

## **Ongoing Construction: New Cherry Street Alignment**







15

## **Ongoing Construction: Marine Landscaping**







## **Ongoing Construction: Fish Cove**









## **Construction Update: Port Lands Flood Protection**

# PARKS, PUBLIC REALM, AND RIVER PROJECTS

WATERFRONToronto

Presented by **EllisDon** 



## **Ongoing Construction: August - December 2018**



#### AREA 1

- Tree cutting
- Demolition: parking lot
- Site preparation: removal and stockpiling of topsoil

#### AREA 2

- Tree cutting
- Demolition: buildings, parking lot
- Site preparation: removal of topsoil

#### AREA 3

- Tree cutting
- Demolition: building, parking lot
- Site preparation: removal of topsoil

#### MONITORING (SITE-WIDE)

Air, dust, noise, odour,