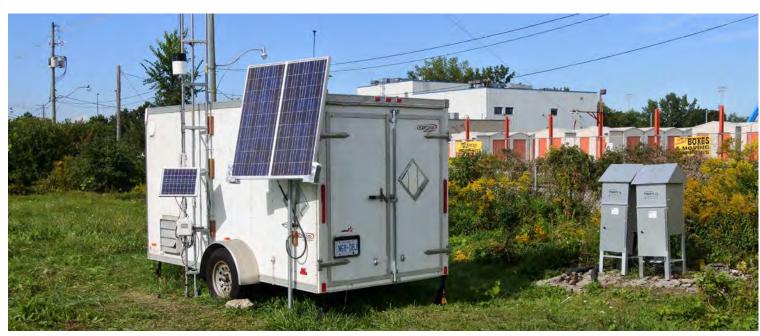

Ongoing Construction: Fish Cove**









## **Construction Update: Port Lands Flood Protection**

# PARKS, PUBLIC REALM, AND RIVER PROJECTS

WATERFRONToronto

Presented by **EllisDon** 



## **Ongoing Construction: August - December 2018**



#### AREA 1

- Tree cutting
- Demolition: parking lot
- Site preparation: removal and stockpiling of topsoil

#### AREA 2

- Tree cutting
- Demolition: buildings, parking lot
- Site preparation: removal of topsoil

#### AREA 3

- Tree cutting
- Demolition: building, parking lot
- Site preparation: removal of topsoil

#### MONITORING (SITE-WIDE)

Air, dust, noise, odour, weather

## **Ongoing Work: Site Preparation**







## **Ongoing Work: Soil and Groundwater Sampling**







## Ongoing Work: Air, Dust, Noise, Odour and Weather Monitoring









## **Upcoming Construction: January-March 2019**



#### AREA 1

Cherry Street realignment: demolition, site preparation

#### AREA 2

New Cherry Street Bridge

#### AREA 3

Installation of soil treatment facility

#### AREA 4

- Demolition: parking lots, buildings
- Site preparation

#### AREA 5

Excavation

#### AREA 6

Site preparation

#### AREA 7

- Tree cutting
- Demolition: buildings, parking lots
- Site preparation

#### MONITORING (SITE-WIDE):

- Air, dust, noise, odour, weather
- Turbidity
- Surface-water quality
- Vibration

## Traffic Management Plan Update: Port Lands Flood Protection

### Where are we now?



## **Current Study Area**



We received data from 17 stakeholders on:

- Trips to/from the business:
  - Roadways
  - -Time of day
- Special times for spike in traf