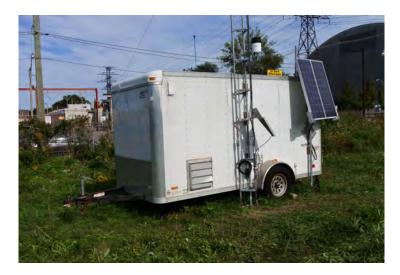

# **Ongoing Construction: Fish Cove**









## **Construction Update: Port Lands Flood Protection**

# PARKS, PUBLIC REALM, AND RIVER PROJECTS

WATERFRONToronto

Presented by **EllisDon** 



## **Ongoing Construction: August - December 2018**



#### AREA 1

- Tree cutting
- Demolition: parking lot
- Site preparation: removal and stockpiling of topsoil

#### AREA 2

- Tree cutting
- Demolition: buildings, parking lot
- Site preparation: removal of topsoil

#### AREA 3

- Tree cutting
- Demolition: building, parking lot
- Site preparation: removal of topsoil

#### MONITORING (SITE-WIDE)

Air, dust, noise, odour, weather

## **Ongoing Work: Site Preparation**







## **Ongoing Work: Soil and Groundwater Sampling**







## Ongoing Work: Air, Dust, Noise, Odour and Weather Monitoring









## **Upcoming Construction: January-March 2019**



#### AREA 1

Cherry Street realignment: demolition, site preparation

#### AREA 2

New Cherry Street Bridge

#### AREA 3

Installation of soil treatment facility

#### AREA 4

- Demolition: parking lots, buildings
- Site preparation

#### AREA 5

Excavation

#### AREA 6

Site preparation

#### AREA 7

- Tree cutting
- Demolition: buildings, parking lots
- Site preparation

#### MONITORING (SITE-WIDE):

- Air, dust, noise, odour, weather
- Turbidity
- Surface-water quality
- Vibration

## Traffic Management Plan Update: Port Lands Flood Protection

### Where are we now?



## **Current Study Area**



We received data from 17 stakeholders on:

- Trips to/from the business:
  - Roadways
  - -Time of day
- Special times for spike in