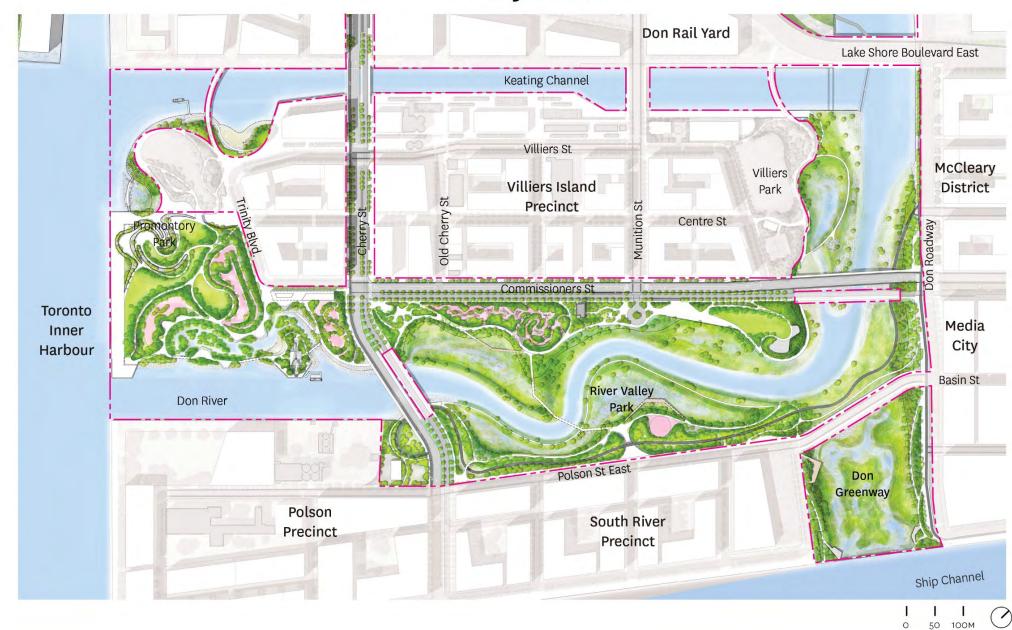

# POR LANDS FLOOD PROTECTION

Port Lands Flood Protection Construction Liaison Committee Meeting #4 November 28, 2018



## Agenda

- 1. Introductions
- 2. Construction Update: Cherry Street Stormwater and Lakefilling
- 3. Construction Update: Port Lands Flood Protection
- 4. Traffic Management Plan Update
- 5. Discussion and Feedback

## **Project Overview**











#### **Full Vision Plan**



### **Funded Project Areas**



## **Construction Update: Cherry Street Stormwater and Lakefilling**

## **Construction Schedule**



## **Ongoing Construction: Dock Wall**









## **Ongoing Construction: Lakefilling**







14

## **Ongoing Construction: New Cherry Street Alignment**







15

## **Ongoing Construction: Marine Landscaping**







## **Ongoing Construction: Fish Cove**









## **Construction Update: Port Lands Flood Protection**

# PARKS, PUBLIC REALM, AND RIVER PROJECTS

WATERFRONToronto

Presented by **EllisDon** 



## **Ongoing Construction: August - December 2018**



#### AREA 1

- Tree cutting
- Demolition: parking lot
- Site preparation: removal and stockpiling of topsoil

#### AREA 2

- Tree cutting
- Demolition: buildings, parking lot
- Site preparation: removal of topsoil

#### AR