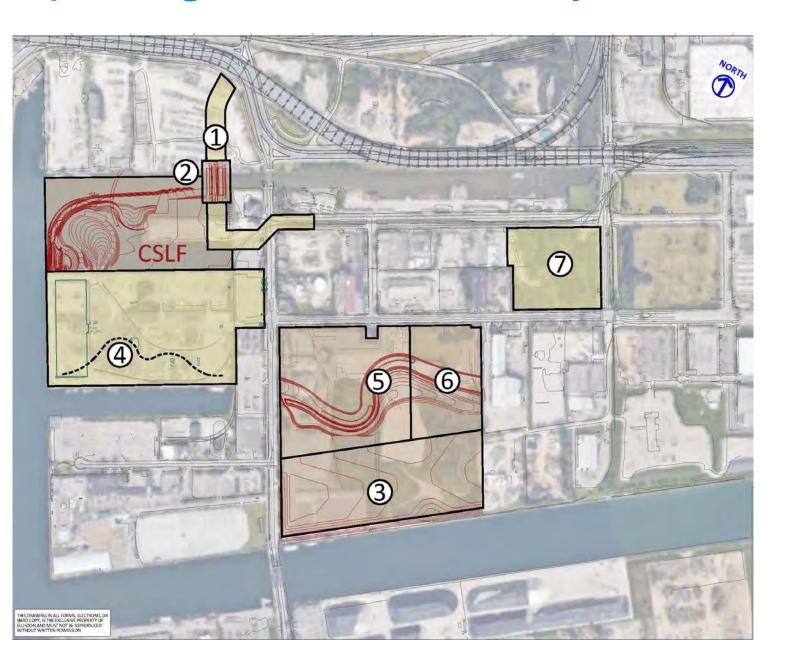

#### AREA 1

- Tree cutting
- Demolition: parking lot
- Site preparation: removal and stockpiling of topsoil

#### AREA 2

- Tree cutting
- Demolition: buildings, parking lot
- Site preparation: removal of topsoil

#### AREA 3

- Tree cutting
- Demolition: building, parking lot
- Site preparation: removal of topsoil

#### MONITORING (SITE-WIDE)

Air, dust, noise, odour, weather

#### AREA 1

Cherry Street realignment: demolition, site preparation

#### AREA 2

New Cherry Street Bridge

#### AREA 3

Installation of soil treatment facility

#### AREA 4

- Demolition: parking lots, buildings
- Site preparation

#### AREA 5

Excavation

#### AREA 6

Site preparation

#### AREA 7

- Tree cutting
- Demolition: buildings, parking lots
- Site preparation

#### MONITORING (SITE-WIDE):

- Air, dust, noise, odour, weather
- Turbidity
- Surface-water quality
- Vibration