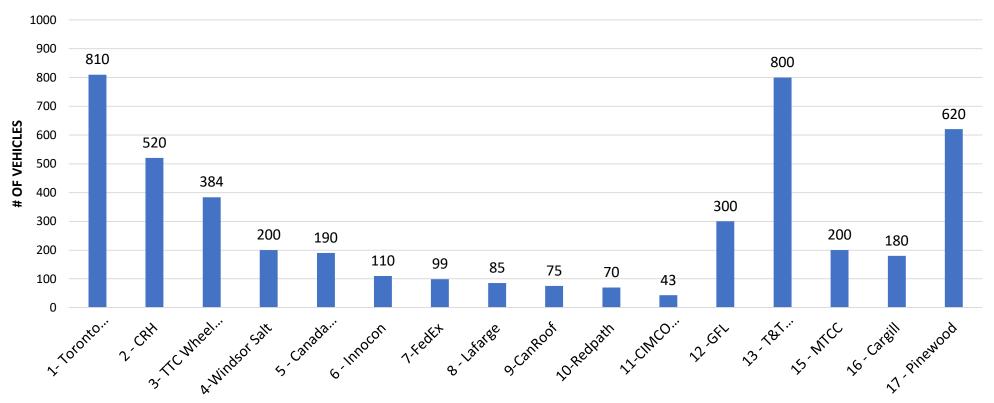

## **Current Study Area**

We received data from 17 stakeholders on:

- Trips to/from the business:
  - Roadways
  - -Time of day
- Special times for spike in traffic (seasonal or during special events)
- Level of operations that can accommodate as a "worst case scenario"
- Alternative routes and/or time of day during construction

| BUSINESS                              | MAX. DAILY<br>VEHICLE VOLUMES                                                                                                                                                                                                                                                                                                                                                                                                                                                                                                                                                                                                                                                                                                                                                                                                                                                                                                                                                                                                                                                                                                                                                                                                                                                                                                                                                                                                                                                                                                                                                                                                                                                                                                                                                                                                                                                                                                                                                                                                                                                                                                  | FREQUENCY/<br>DURATION                                                                                                            | PRIMARY ROUTES |                                                                                                                     |
|---------------------------------------|--------------------------------------------------------------------------------------------------------------------------------------------------------------------------------------------------------------------------------------------------------------------------------------------------------------------------------------------------------------------------------------------------------------------------------------------------------------------------------------------------------------------------------------------------------------------------------------------------------------------------------------------------------------------------------------------------------------------------------------------------------------------------------------------------------------------------------------------------------------------------------------------------------------------------------------------------------------------------------------------------------------------------------------------------------------------------------------------------------------------------------------------------------------------------------------------------------------------------------------------------------------------------------------------------------------------------------------------------------------------------------------------------------------------------------------------------------------------------------------------------------------------------------------------------------------------------------------------------------------------------------------------------------------------------------------------------------------------------------------------------------------------------------------------------------------------------------------------------------------------------------------------------------------------------------------------------------------------------------------------------------------------------------------------------------------------------------------------------------------------------------|-----------------------------------------------------------------------------------------------------------------------------------|----------------|---------------------------------------------------------------------------------------------------------------------|
| TORONTO<br>HYDRO'                     | The process can't be displayed.                                                                                                                                                                                                                                                                                                                                                                                                                                                                                                                                                                                                                                                                                                                                                                                                                                                                                                                                                                                                                                                                                                                                                                                                                                                                                                                                                                                                                                                                                                                                                                                                                                                                                                                                                                                                                                                                                                                                                                                                                                                                                                | $\begin{array}{c} \text{MON-FRI}^* \\ 06:00-09:00 \\ 14:00-17:00 \\ \text{Secondary shift}-24/7 \\ \text{shift work} \end{array}$ | Paril Mark     | East/West along Commissioners, Lake Shore<br>North/South along Don Roadway, Carlaw, Leslie                          |
| CRH                                   | The picture cart be displayed.                                                                                                                                                                                                                                                                                                                                                                                                                                                                                                                                                                                                                                                                                                                                                                                                                                                                                                                                                                                                                                                                                                                                                                                                                                                                                                                                                                                                                                                                                                                                                                                                                                                                                                                                                                                                                                                                                                                                                                                                                                                                                                 | MON-FRI 05:30 - 18:00                                                                                                             |                | Cherry – Lake Shore<br>Commissioners – Leslie / Don Roadway<br>Smaller streets (e.g. Villiers, Logan, Carlaw)       |
| TOSCHIO TAMISTICOMMISSION WHEEL-TRANS | The period contribute despinated and the second sec | EVERY DAY 24 hours/day 3-4 busses every 15 mins                                                                                   |                | TTC Bus Route 83                                                                                                    |
| windsor                               | The picture con't be displayed.                                                                                                                                                                                                                                                                                                                                                                                                                                                                                                                                                                                                                                                                                                                                                                                                                                                                                                                                                                                                                                                                                                                                                                                                                                                                                                                                                                                                                                                                                                                                                                                                                                                                                                                                                                                                                                                                                                                                                                                                                                                                                                | SUN-FRI 05:30 - 14:30 open until 4 or 5 pm on busy winter shipping days                                                           |                | Unwin – Cherry<br>Gardiner West via Lake Shore<br>DVP North via Don Roadway                                         |
| POST POSTES CANADA                    | The picture can't be displayed.                                                                                                                                                                                                                                                                                                                                                                                                                                                                                                                                                                                                                                                                                                                                                                                                                                                                                                                                                                                                                                                                                                                                                                                                                                                                                                                                                                                                                                                                                                                                                                                                                                                                                                                                                                                                                                                                                                                                                                                                                                                                                                | MON-FRI 08:00 - 20:30                                                                                                             |                | East of DVP: Commissioners – Leslie (80%) and/or Carlaw (20%)<br>West of DVP: Commissioners – Carlaw or Don Roadway |
| Innocon value al every turn           | The picture cart be displayed.                                                                                                                                                                                                                                                                                                                                                                                                                                                                                                                                                                                                                                                                                                                                                                                                                                                                                                                                                                                                                                                                                                                                                                                                                                                                                                                                                                                                                                                                                                                                                                                                                                                                                                                                                                                                                                                                                                                                                                                                                                                                                                 | MON-FRI* 06:00 - 18:00                                                                                                            |                | Commissioners<br>Backup routes: Leslie, Carlaw, Don Roadway, Cherry                                                 |

MAX. DAILY FREQUENCY/ **PRIMARY ROUTES BUSINESS VEHICLE VOLUMES** DURATION Unwin – Cherry **SUN-FRI** FedEx. East/West on Commissioners 99 08:00 - 19:00 Carlaw, Leslie or Cherry to Don Roadway various departure times Polson via Cherry **MON-FRI** Lake Shore or DVP/Don Roadway/Commissioners LAFARGE 85 04:00 - 16:00 Leslie – Unwin Out: Commissioners - Carlaw - Lake Shore - Gardiner MON-FRI\* **75** In: DVP – Don Roadway - Commissioners 05:00 - 20:00ROOFING EXCELLENCE Unwin – Cherry **SUN-FRI** 18:00 - 06:00 Cherry – Villiers 48 MON-FRI\* Don Roadway – Villiers CIMCO 07:00 - 19:00Commissioners – Don Roadway – Villiers Commissioners - Munitions

<sup>\*</sup> Respondent did not specify days when the business typically operates, assumed Monday – Friday

<sup>\*\*</sup> based on 625 vehicle event held over 3 days (largest event of the year)

MAX. DAILY FRFOUFNCY/ **PRIMARY ROUTES BUSINESS VEHICLE VOLUMES** DURATION Cherry to Unwin or 300 **EVERY DAY** Leslie to Unwin 24 hours/day 70 trucks, average 4 trips/day Don Roadway, Commissioners Street and Cherry 800 **EVERY DAY** 大統華T&T Street via Lake Shore 09:00 - 22:0030,000 **EVENT DAYS** Don Roadway, Commissioners Street and Cherry Street via Lake Shore 18:00 - 04:00 During peak (May – Sept) **EVENT DAYS** Cherry - Lakeshore - Lower Simcoe - Wellington -200\*\* metro toronto John → MTCC North 07:00 - 23:59Cherry – Lakeshore – Lower Simcoe → MTCC South Can be 24 hours/day Cherry to Unwin or 160 MON-FRI\* Leslie to Unwin 05:00 - 14:00 Commissioners to Cherry St, Don Road or Leslie 620 MON-FRI Street PINEWOOD 08:00 - 16:00Also one entrance on Bouchette St / Basin St