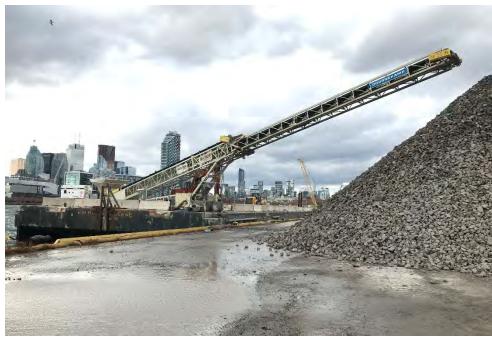

# POR LANDS FLOOD PROTECTION

Port Lands Flood Protection Construction Liaison Committee Meeting #4 November 28, 2018



## Agenda

- 1. Introductions
- 2. Construction Update: Cherry Street Stormwater and Lakefilling
- 3. Construction Update: Port Lands Flood Protection
- 4. Traffic Management Plan Update
- 5. Discussion and Feedback

## **Project Overview**











#### **Full Vision Plan**



### **Funded Project Areas**



## **Construction Update: Cherry Street Stormwater and Lakefilling**

## **Construction Schedule**



## **Ongoing Construction: Dock Wall**









## **Ongoing Construction: Lakefilling**







14

## **Ongoing Construction: New Cherry Street Alignment**







15

## **Ongoing Construction: Marine Landscaping**







## **Ongoing Construction: Fish Cove**









## **Construction Update: Port Lands Flood Protection**

# PARKS, PUBLIC REALM, AND RIVER PROJECTS

WATERFRONToronto

Presented by **EllisDon** 



## **Ongoing Construction: August - December 2018**



#### AREA 1

- Tree cutting
- Demolition: parking lot
- Site preparation: removal and stockpiling of topsoil

#### AREA 2

- Tree cutting
- Demolition: buildings, parking lot
- Site preparation: removal of topsoil

#### AREA 3

- Tree cutting
- Demolition: building, parking lot
- Site preparation: removal of topsoil

#### MONITORING (SITE-WIDE)

Air, dust, noise, odour, weather

## **Ongoing Work: Site Preparation**







## **Ongoing Work: Soil and Groundwater Sampling**







#