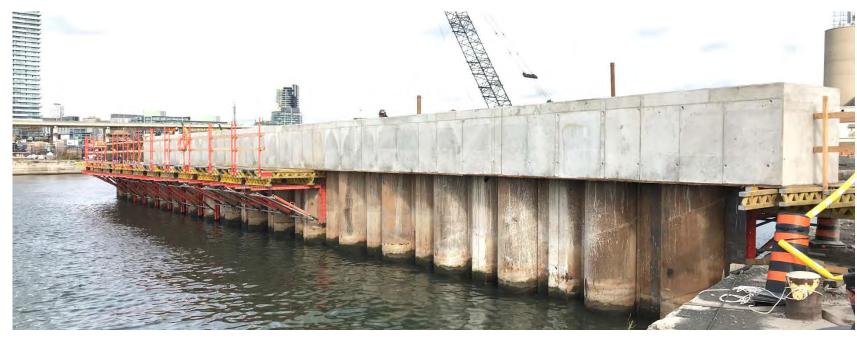

# POR LANDS FLOOD PROTECTION

Port Lands Flood Protection Construction Liaison Committee Meeting #4 November 28, 2018



## Agenda

- 1. Introductions
- 2. Construction Update: Cherry Street Stormwater and Lakefilling
- 3. Construction Update: Port Lands Flood Protection
- 4. Traffic Management Plan Update
- 5. Discussion and Feedback

## **Project Overview**











#### **Full Vision Plan**



### **Funded Project Areas**



## **Construction Update: Cherry Street Stormwater and Lakefilling**

## **Construction Schedule**



## **Ongoing Construction: Dock Wall**









## **Ongoing Construction: Lakefilling**







14

## **Ongoing Construction: New Cherry Street Alignment**







15

## **Ongoing Construction: Marine Landscaping**







## **Ongoing Construction: Fish Cove**









## **Construction Update: Port Lands Flood Protection**

# PARKS, PUBLIC REALM, AND RIVER PROJECTS

WATERFRONToronto

Presented by **EllisDon** 



## **Ongoing Construction: August - December 2018**



#### AREA 1

- Tree cutting
- Demolition: parking lot
- Site preparation: removal and stockpiling of topsoil

#### AREA 2

- Tree cutting
- Demolition: buildings, parking lot
- Site preparation: removal of topsoil

#### AREA 3

- Tree cutting
- Demolition: building, parking lot
- Site preparation: removal of topsoil

#### MONITORING (SITE-WIDE)

Air, dust, noise,