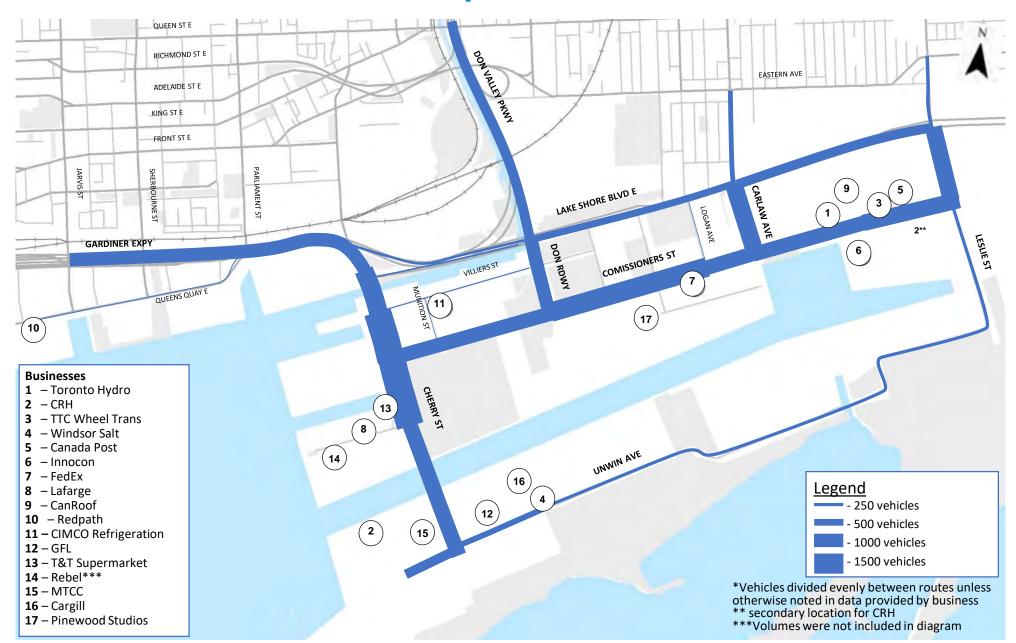

## **Current Study Area**

We received data from 17 stakeholders on:

- Trips to/from the business:
  - Roadways
  - -Time of day
- Special times for spike in traffic (seasonal or during special events)
- Level of operations that can accommodate as a "worst case scenario"
- Alternative routes and/or time of day during construction

| BUSINESS                              | MAX. DAILY<br>VEHICLE VOLUMES                                                                                                                                                                                                                                                                                                                                                                                                                                                                                                                                                                                                                                                                                                                                                                                                                                                                                                                                                                                                                                                                                                                                                                                                                                                                                                                                                                                                                                                                                                                                                                                                                                                                                                                                                                                                                                                                                                                                                                                                                                                                                                  | FREQUENCY/<br>DURATION                                                                                                            | PRIMARY ROUTES |                                                                                                                     |
|---------------------------------------|--------------------------------------------------------------------------------------------------------------------------------------------------------------------------------------------------------------------------------------------------------------------------------------------------------------------------------------------------------------------------------------------------------------------------------------------------------------------------------------------------------------------------------------------------------------------------------------------------------------------------------------------------------------------------------------------------------------------------------------------------------------------------------------------------------------------------------------------------------------------------------------------------------------------------------------------------------------------------------------------------------------------------------------------------------------------------------------------------------------------------------------------------------------------------------------------------------------------------------------------------------------------------------------------------------------------------------------------------------------------------------------------------------------------------------------------------------------------------------------------------------------------------------------------------------------------------------------------------------------------------------------------------------------------------------------------------------------------------------------------------------------------------------------------------------------------------------------------------------------------------------------------------------------------------------------------------------------------------------------------------------------------------------------------------------------------------------------------------------------------------------|-----------------------------------------------------------------------------------------------------------------------------------|----------------|---------------------------------------------------------------------------------------------------------------------|
| TORONTO<br>HYDRO'                     | The process can't be displayed.                                                                                                                                                                                                                                                                                                                                                                                                                                                                                                                                                                                                                                                                                                                                                                                                                                                                                                                                                                                                                                                                                                                                                                                                                                                                                                                                                                                                                                                                                                                                                                                                                                                                                                                                                                                                                                                                                                                                                                                                                                                                                                | $\begin{array}{c} \text{MON-FRI}^* \\ 06:00-09:00 \\ 14:00-17:00 \\ \text{Secondary shift}-24/7 \\ \text{shift work} \end{array}$ | Paril Mark     | East/West along Commissioners, Lake Shore<br>North/South along Don Roadway, Carlaw, Leslie                          |
| CRH                                   | The picture cart be displayed.                                                                                                                                                                                                                                                                                                                                                                                                                                                                                                                                                                                                                                                                                                                                                                                                                                                                                                                                                                                                                                                                                                                                                                                                                                                                                                                                                                                                                                                                                                                                                                                                                                                                                                                                                                                                                                                                                                                                                                                                                                                                                                 | MON-FRI 05:30 - 18:00                                                                                                             |                | Cherry – Lake Shore<br>Commissioners – Leslie / Don Roadway<br>Smaller streets (e.g. Villiers, Logan, Carlaw)       |
| TOSCHIO TAMISTICOMMISSION WHEEL-TRANS | The period contribute despinated and the second sec | EVERY DAY 24 hours/day 3-4 busses every 15 mins                                                                                   |                | TTC Bus Route 83                                                                                                    |
| windsor                               | The picture con't be displayed.                                                                                                                                                                                                                                                                                                                                                                                                                                                                                                                                                                                                                                                                                                                                                                                                                                                                                                                                                                                                                                                                                                                                                                                                                                                                                                                                                                                                                                                                                                                                                                                                                                                                                                                                                                                                                                                                                                                                                                                                                                                                                                | SUN-FRI 05:30 - 14:30 open until 4 or 5 pm on busy winter shipping days                                                           |                | Unwin – Cherry<br>Gardiner West via Lake Shore<br>DVP North via Don Roadway                                         |
| POST POSTES CANADA                    | The picture can't be displayed.                                                                                                                                                                                                                                                                                                                                                                                                                                                                                                                                                                                                                                                                                                                                                                                                                                                                                                                                                                                                                                                                                                                                                                                                                                                                                                                                                                                                                                                                                                                                                                                                                                                                                                                                                                                                                                                                                                                                                                                                                                                                                                | MON-FRI 08:00 - 20:30                                                                                                             |                | East of DVP: Commissioners – Leslie (80%) and/or Carlaw (20%)<br>West of DVP: Commissioners – Carlaw or Don Roadway |
| Innocon value al every turn           | The picture cart be displayed.                                                                                                                                                                                                                                                                                                                                                                                                                                                                                                                                                                                                                                                                                                                                                                                                                                                                                                                                                                                                                                                                                                                                                                                                                                                                                                                                                                                                                                                                                                                                                                                                                                                                                                                                                                                                                                                                                                                                                                                                                                                                                                 | MON-FRI* 06:00 - 18:00                                                                                                            |                | Commissioners<br>Backup routes: Leslie, Carlaw, Don Roadway, Cherry                                                 |

MAX. DAILY FREQUENCY/ **PRIMARY ROUTES BUSINESS VEHICLE VOLUMES** DURATION Unwin – Cherry **SUN-FRI** FedEx. East/West on Commissioners 99 08:00 - 19:00 Carlaw, Leslie or Cherry to Don Roadway various departure times Polson via Cherry **MON-FRI** Lake Shore or DVP/Don Roadway/Commissioners LAFARGE 85 04:00 - 16:00 Leslie – Unwin Out: Commissioners - Carlaw - Lake Shore - Gardiner MON-FRI\* **75** In: DVP – Don Roadway - Commissioners 05:00 - 20:00ROOFING EXCELLENCE Unwin – Cherry **SUN-FRI** 18:00 - 06:00 Cherry – Villiers 48 MON-FRI\* Don Roadway – Villiers CIMCO 07:00 - 19:00Commissioners – Don Roadway – Villiers Commissioners - Munitions

<sup>\*</sup> Respondent did not specify days when the business typically operates, assumed Monday – Friday

<sup>\*\*</sup> based on 625 vehicle event held over 3 days (largest event of the year)

MAX. DAILY FRFOUFNCY/ **PRIMARY ROUTES BUSINESS VEHICLE VOLUMES** DURATION Cherry to Unwin or 300 **EVERY DAY** Leslie to Unwin 24 hours/day 70 trucks, average 4 trips/day Don Roadway, Commissioners Street and Cherry 800 **EVERY DAY** 大統華T&T Street via Lake Shore 09:00 - 22:0030,000 **EVENT DAYS** Don Roadway, Commissioners Street and Cherry Street via Lake Shore 18:00 - 04:00 During peak (May – Sept) **EVENT DAYS** Cherry - Lakeshore - Lower Simcoe - Wellington -200\*\* metro toronto John → MTCC North 07:00 - 23:59Cherry – Lakeshore – Lower Simcoe → MTCC South Can be 24 hours/day Cherry to Unwin or 160 MON-FRI\* Leslie to Unwin 05:00 - 14:00 Commissioners to Cherry St, Don Road or Leslie 620 MON-FRI Street PINEWOOD 08:00 - 16:00Also one entrance on Bouchette St / Basin St

<sup>\*</sup> Respondent did not specify days when the business typically operates, assumed Monday – Friday

<sup>\*\*</sup> based on 625 vehicle event held over 3 days (largest event of the year)

## Stakeholder Input Integrated with Additional Data

#### Daily Trips Generated by Stakeholders

- Traffic model will consider how total trips generated by local businesses are distributed throughout a typical day
- Model will drive the traffic management plan and will inform detour routes (vehicles, active transportation, TTC), signage and pavement markings

 Though it is outside of this project area, traffic generated by Rebel Nightclub will also be considered as part of the Traffic Management Plan