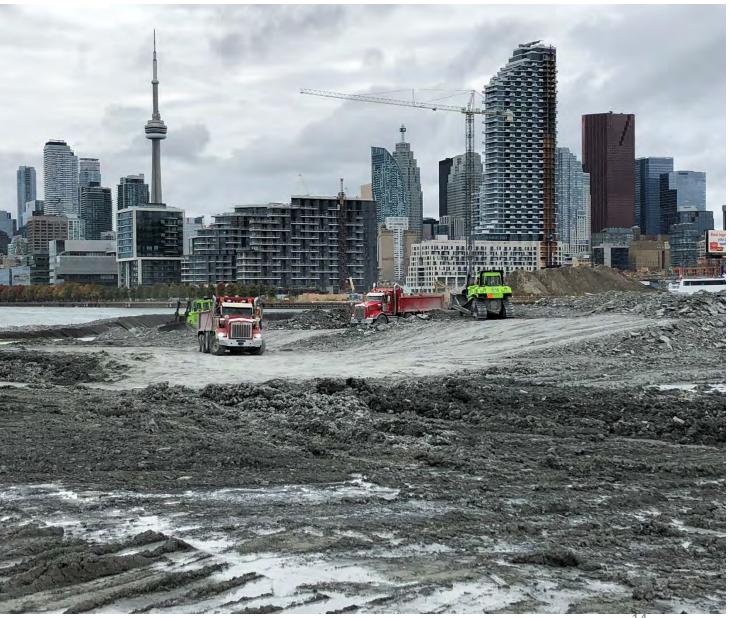

# POR LANDS FLOOD PROTECTION

Port Lands Flood Protection Construction Liaison Committee Meeting #4 November 28, 2018



## Agenda

- 1. Introductions
- 2. Construction Update: Cherry Street Stormwater and Lakefilling
- 3. Construction Update: Port Lands Flood Protection
- 4. Traffic Management Plan Update
- 5. Discussion and Feedback

## **Project Overview**











#### **Full Vision Plan**



### **Funded Project Areas**



## **Construction Update: Cherry Street Stormwater and Lakefilling**

## **Construction Schedule**



## **Ongoing Construction: Dock Wall**









## **Ongoing Construction: Lakefilling**







14

## **Ongoing Construction: New Cherry Street Alignment**







15

## **Ongoing Construction: Marine Landscaping**







## **Ongoing Construction: Fish Cove**









## **Construction Update: Port Lands Flood Protection**

# PARKS, PUBLIC REALM, AND RIVER PROJECTS

WATERFRONToronto

Presented by **EllisDon** 



## **Ongoing Construction: August - December 2018**



#### AREA 1

- Tree cutting
- Demolition: parking lot
- Site preparation: removal and stockpiling of topsoil

#### AREA 2

- Tree cutting
- Demolition: buildings, parking lot
- Site preparation: removal of topsoil

#### AREA 3

- Tree cutting
- Demolition: building, parking lot
- Site preparation: removal of topsoil

#### MONITORING (SITE-WIDE)

Air, dust, noise, odour, weather

## **Ongoing Work: Site Preparation**