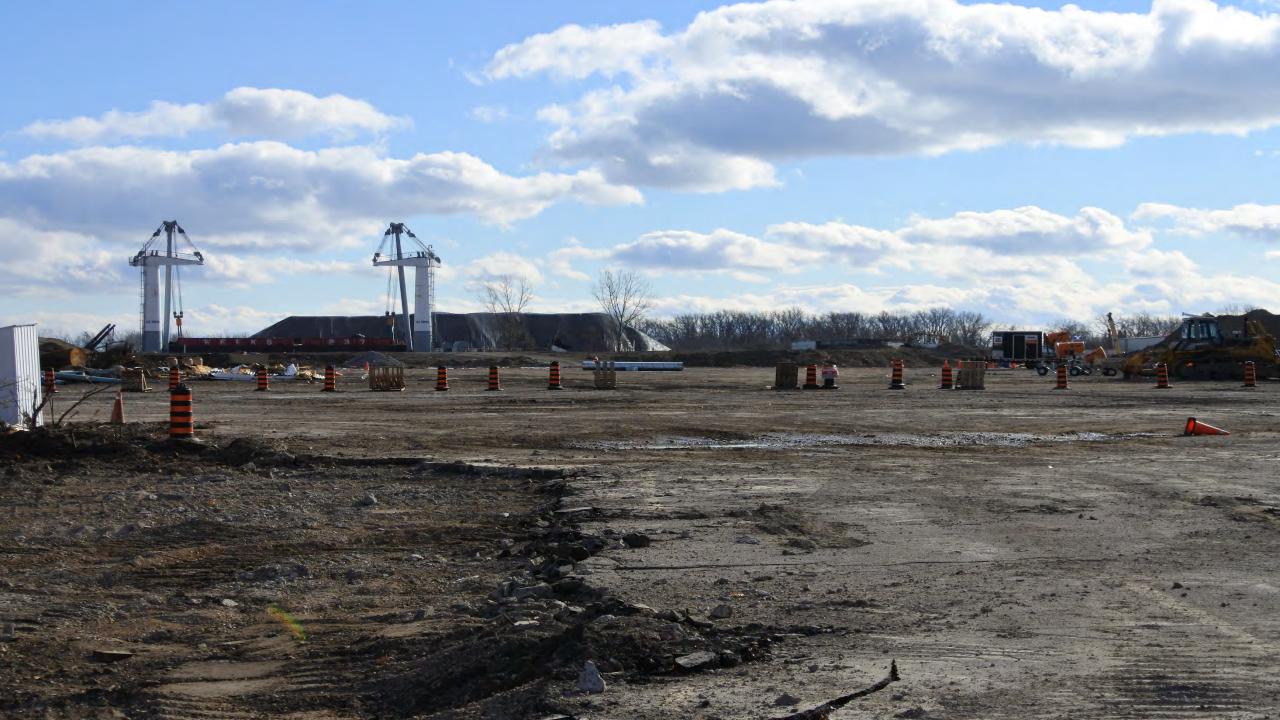

## **Upcoming Construction: January-March 2019**

#### AREA 1

Cherry Street realignment: demolition, site preparation

#### AREA 2

New Cherry Street Bridge

#### AREA 3

Installation of soil treatment facility

#### AREA 4

- Demolition: parking lots, buildings
- Site preparation

#### AREA 5

Excavation

#### AREA 6

Site preparation

#### AREA 7

- Tree cutting
- Demolition: buildings, parking lots
- Site preparation