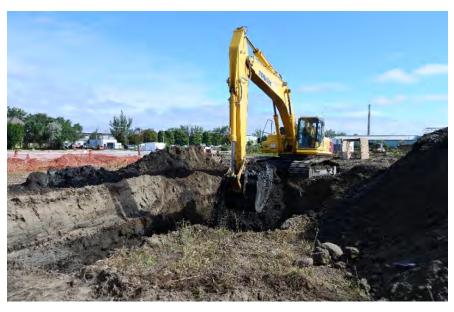

*







15

## **Ongoing Construction: Marine Landscaping**







## **Ongoing Construction: Fish Cove**









## **Construction Update: Port Lands Flood Protection**

# PARKS, PUBLIC REALM, AND RIVER PROJECTS

WATERFRONToronto

Presented by **EllisDon** 



## **Ongoing Construction: August - December 2018**



#### AREA 1

- Tree cutting
- Demolition: parking lot
- Site preparation: removal and stockpiling of topsoil

#### AREA 2

- Tree cutting
- Demolition: buildings, parking lot
- Site preparation: removal of topsoil

#### AREA 3

- Tree cutting
- Demolition: building, parking lot
- Site preparation: removal of topsoil

#### MONITORING (SITE-WIDE)

Air, dust, noise, odour, weather

## **Ongoing Work: Site Preparation**







## **Ongoing Work: Soil and Groundwater Sampling**







## Ongoing Work: Air, Dust, Noise, Odour and Weather Monitoring









## **Upcoming Construction: January-March 2019**



#### AREA 1

Cherry Street realignment: demolition, site preparation

#### AREA 2

New Cherry Street Bridge

#### AREA 3

Installation of soil treatment facility

#### AREA 4

- Demolition: parking lots, buildings
- Site preparation

#### AREA 5

Excavation

#### AREA 6

Site preparation

#### AREA 7

- Tree cutting
- Demolition: buildings, parking lots
- Site preparation

#### MONITORING (SITE-WIDE):

- Air, dust, noise, odour, weather
- Turbidity
- Surface-water quality
- Vibration

## Traffic Management Plan Update: Port Lands Flood Protection

### Where are we now?



## **Current Study Area**



We received data from 17 stakeholders on:

- Trips to/from the