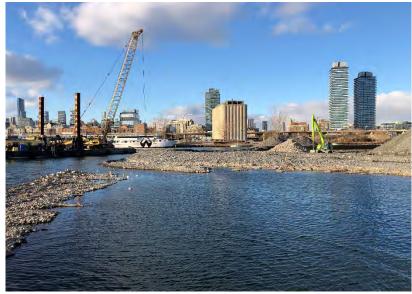

OR LANDS FLOOD PROTECTION

Port Lands Flood Protection Construction Liaison Committee Meeting #4 November 28, 2018



## Agenda

- 1. Introductions
- 2. Construction Update: Cherry Street Stormwater and Lakefilling
- 3. Construction Update: Port Lands Flood Protection
- 4. Traffic Management Plan Update
- 5. Discussion and Feedback

## **Project Overview**











#### **Full Vision Plan**



### **Funded Project Areas**



## **Construction Update: Cherry Street Stormwater and Lakefilling**

## **Construction Schedule**



## **Ongoing Construction: Dock Wall**









## **Ongoing Construction: Lakefilling**







14

## **Ongoing Construction: New Cherry Street Alignment**







15

## **Ongoing Construction: Marine Landscaping**







## **Ongoing Construction: Fish Cove**









## **Construction Update: Port Lands Flood Protection**

# PARKS, PUBLIC REALM, AND RIVER PROJECTS

WATERFRONToronto

Presented by **EllisDon** 



## **Ongoing Construction: August - December 2018**



#### AREA 1

- Tree cutting
- Demolition: parking lot
- Site preparation: removal and stockpiling of topsoil

#### AREA 2

- Tree cutting
- Demolition: buildings, parking lot
- Site preparation: removal of topsoil

#### AREA 3

- Tree cutting
- Demolition: building, parking lot
- Site preparation: removal of topsoil

#### MONITORING (SITE-WIDE)

Air, dust, noise, odour, weather

## **Ongoing Work: Site Preparation**







## **Ongoing Work: Soil and Groundwater Sampling**







## Ongoing Work: Air, Dust, Noise, Odour and Weather Monitoring









## **Upcoming Construction: January