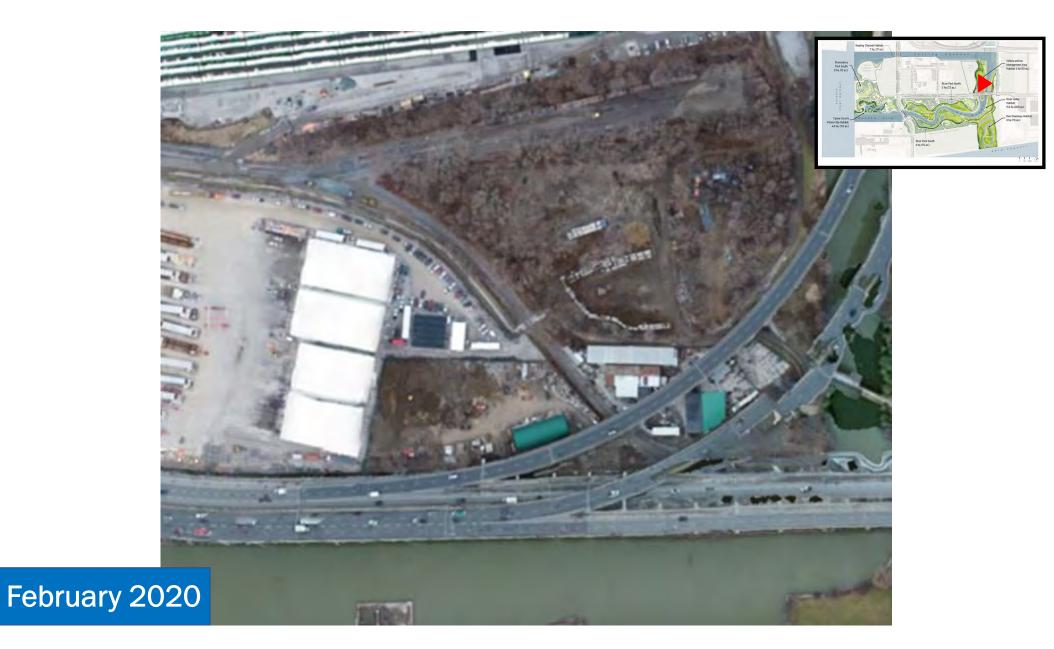

### Port Lands Flood Protection – Sediment & Debris Management Area 2024

Before

**Construction Update: Port Lands Flood Protection** 