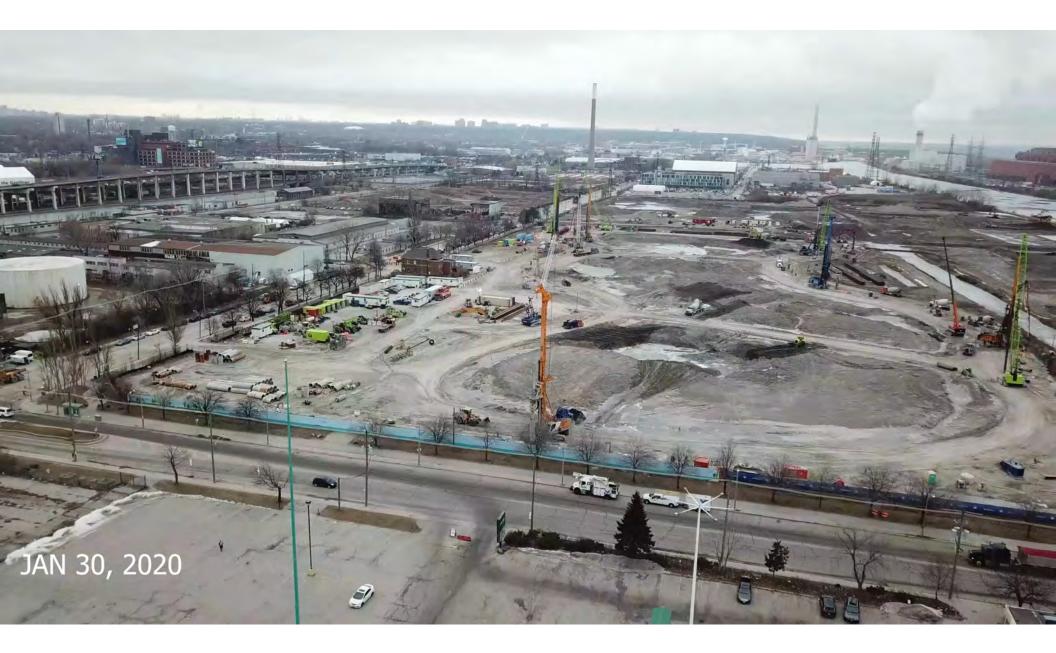

### **Port Lands Flood Protection – River Valley 2024**

### Port Lands Flood Protection – Sediment & Debris Management Area 2024

Before

**Construction Update: Port Lands Flood Protection** 