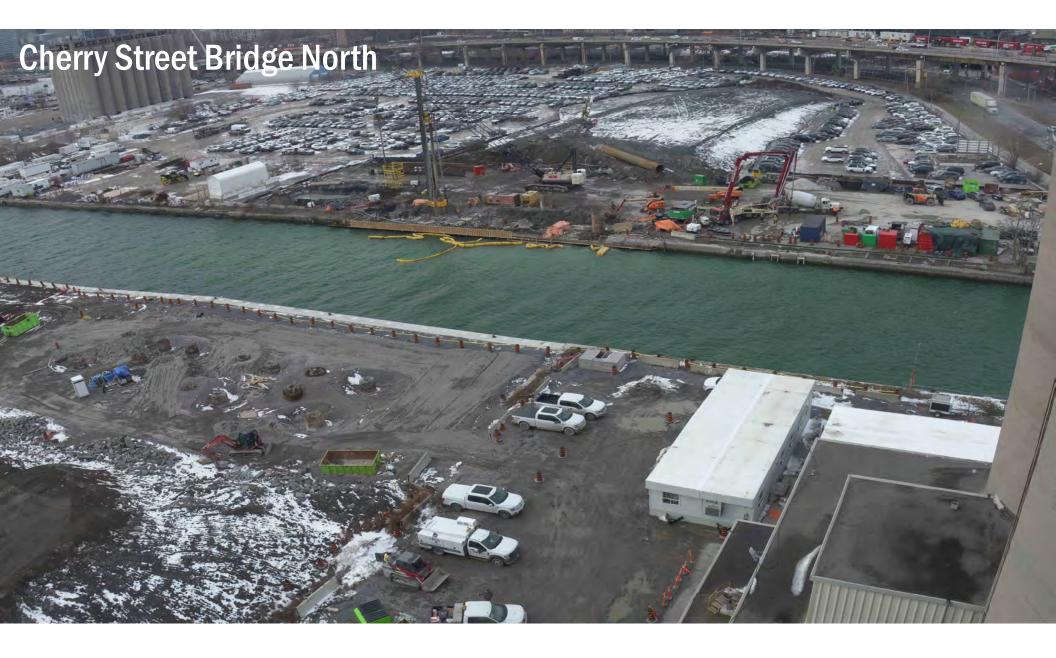

#### AREA 20 - North Cherry Street Bridge

- Bridge sub-structure & foundation
- Dockwall