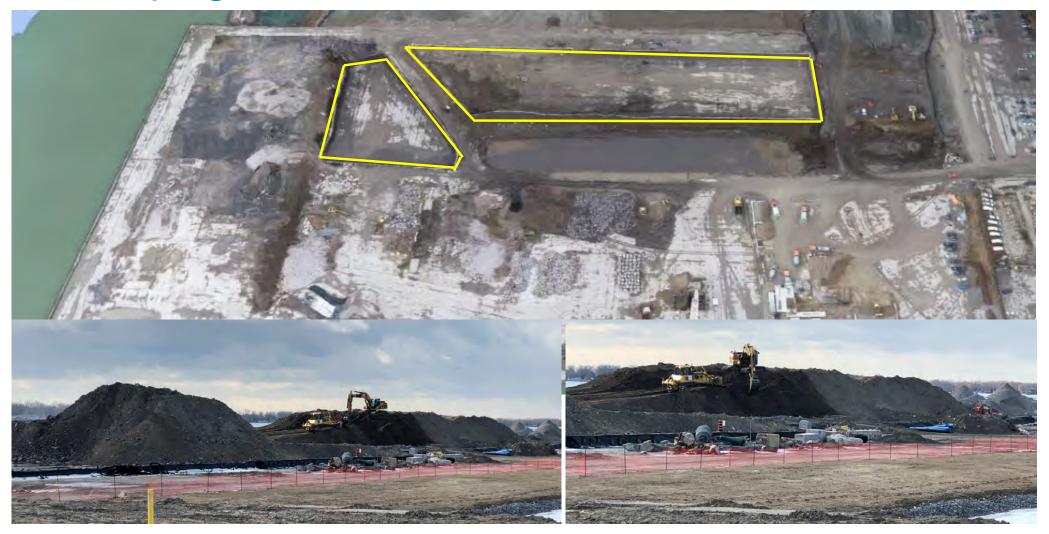

#### AREA 35 - Sediment & Debris Management Area

- Tree removal ٠
- Demolition & site preparation ٠

#### AREA 35 – Sediment & Debris Management Area

- Tree removal
- Demolition & site preparation