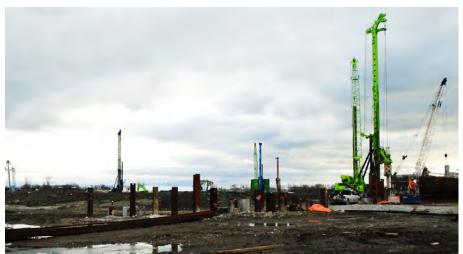

# **PORT LANDS** FLOOD PROTECTION

Port Lands Flood Protection Construction Liaison Committee Meeting #10 February 21, 2020



## Agenda

- 1. Introductions
- 2. Construction Update: Port Lands Flood Protection
- 3. Upcoming Construction Work
- 4. Inner Port Lands Area Traffic Management
- 5. Hydro One
- 6. Discussion and Feedback

# **Project Overview**

### **Port Lands Flood Protection – River Valley 2024**













### Port Lands Flood Protection – Sediment & Debris Management Area 2024





Before





**Construction Update: Port Lands Flood Protection** 



## **Cut-Off Walls – River Valley**









### **New Cherry Street Alignment**







# Soil Stockpiling – MT-35



### Site Preparation – 63,75, 85, 95 & 99 Commissioners





### **Construction: January - March 2020**



### **EARTHWORKS**

#### AREA 00 - River Valley

- Cut-off walls •
- Dewatering ٠
- Excavation ٠

#### AREA 03, 06, 05 - River Valley

- Shallow excavation & removal of obstructions
- Cut-off walls

#### AREA 07 – West Plug

- Demolition & site preparation .
- Temporary dock wall installation ٠

#### AREA 35 - Sediment & Debris Management Area

- Tree removal ٠
- Demolition & site preparation ٠

#### AREA 40 - Soil | Water Treatment Area & Stockpile Area #1 •

Stockpiling of soil and soil treatment facility

### **Construction: January - March 2020**



### **ROADS & BRIDGES**

#### AREA 10 - Cherry Street No