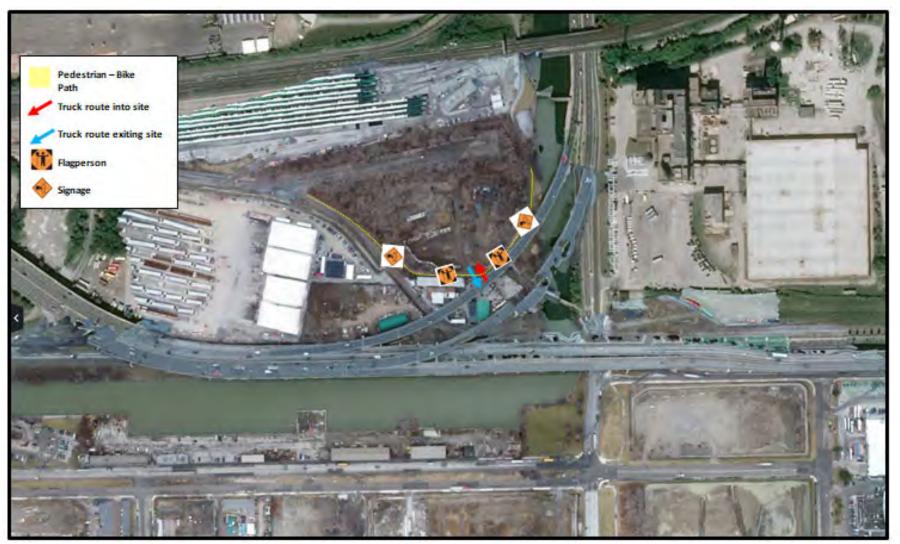

eet

Earthworks

#### AREA 12 - Commissioners Street West

- Road demolition & site preparation
- Preloading
- Relocation of existing utilities

#### AREA 13 & 14 - Commissioners & Cherry Street

Earthworks

•

#### AREA 20 - North Cherry Street Bridge

- Bridge sub-structure & foundation
- Dockwall

#### AREA 21- South Cherry Street Bridge

• Site preparation – north abutment

#### AREA 22 - Commissioners Street Bridge

• Bridge sub-structure & foundation

#### MONITORING (SITE-WIDE):

- Air, dust, noise, odour, weather
- Turbidity
- Surface-water quality
- Vibration
- Soil and groundwater

### Traffic Management Plan – Inner Port Lands Area

### March 2020: Ongoing Closures Commissioners Street & Don Roadway



### March 2020: Truck Routes – Overall



### March 2020: SDMA Truck Routes



### **Sediment and Debris Management Area – Coordination**





# Hydro One





# **Discussion and Feedback**