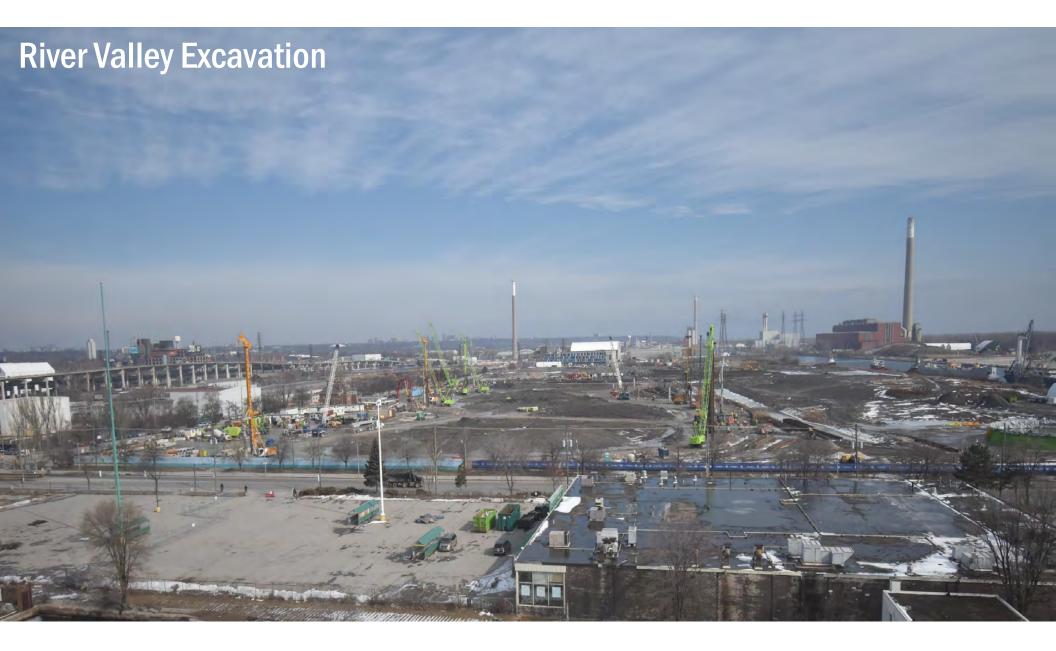

# **PORT LANDS** FLOOD PROTECTION

Port Lands Flood Protection Construction Liaison Committee Meeting #10 February 21, 2020



## Agenda

- 1. Introductions
- 2. Construction Update: Port Lands Flood Protection
- 3. Upcoming Construction Work
- 4. Inner Port Lands Area Traffic Management
- 5. Hydro One
- 6. Discussion and Feedback

# **Project Overview**

### **Port Lands Flood Protection – River Valley 2024**













### Port Lands Flood Protection – Sediment & Debris Management Area 2024





Before





**Construction Update: Port Lands Flood Protection** 



## **Cut-Off Walls – River Valley**









### **New Cherry Street Alignment**







# Soil Stockpiling – MT-35



### Site Preparation – 63,75, 85, 95 & 99 Commissioners





### **Construction: January - March 2020**



### **EARTHWORKS**

#### AREA 00 - River Valley

- Cut-off walls •
- Dewatering ٠
- Excavation ٠

#### AREA 03, 06, 05 - River Valley

- Shallow excavation & removal of obstructions
- Cut-off walls

#### AREA 07 – West Plug

- Demolition & site preparation .
- Temporary dock wall installation ٠

#### AREA 35 - Sediment & Debris Management Area

- Tree removal ٠
- Demolition & site preparation ٠

#### AREA 40 - Soil | Water Treatment Area & Stockpile Area #1 •

Stockpiling of soil and soil treatment facility

### **Construction: January - March 2020**



### **ROADS &