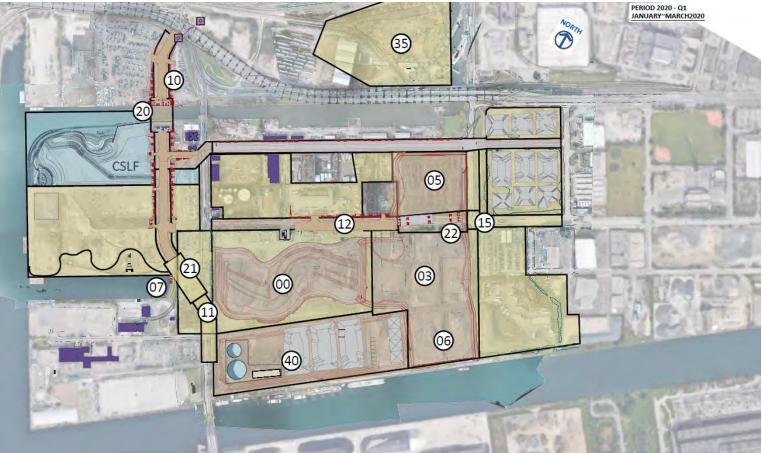

### **Construction: January - March 2020**

### **EARTHWORKS**

#### AREA 00 - River Valley

- Cut-off walls •
- Dewatering ٠
- Excavation ٠

#### AREA 03, 06, 05 - River Valley

- Shallow excavation & removal of obstructions
- Cut-off walls

#### AREA 07 – West Plug

- Demolition & site preparation .
- Temporary dock wall installation ٠

#### AREA 35 - Sediment & Debris Management Area

- Tree removal ٠
- Demolition & site preparation ٠

#### AREA 40 - Soil | Water Treatment Area & Stockpile Area #1 •

Stockpiling of soil and soil treatment facility

### **ROADS & BRIDGES**

#### AREA 10 - Cherry Street North

- Micro tunneling under Lake Shore
- Preloading

#### AREA 20 - North Cherry Street Bridge

- Bridge sub-structure & foundation
- Dockwall

#### AREA 21- South Cherry Street Bridge

• Site preparation – north abutment

#### AREA 11 – Cherry Street South

• Demolition & site preparation

#### AREA 12 – Commissioners Street West

- Road demolition & site preparation
- Preloading
- Relocation of existing utilities

#### AREA 22 - Commissioners Street Bridge

• Bridge sub-structure & foundation

#### AREA 15 – Commissioners Street East

Road demolition & site preparation

#### MONITORING (SITE-WIDE):

- Air, dust, noise, odour, weather
- Turbidity
- Surface-water quality
- Vibration
- Soil and groundwater