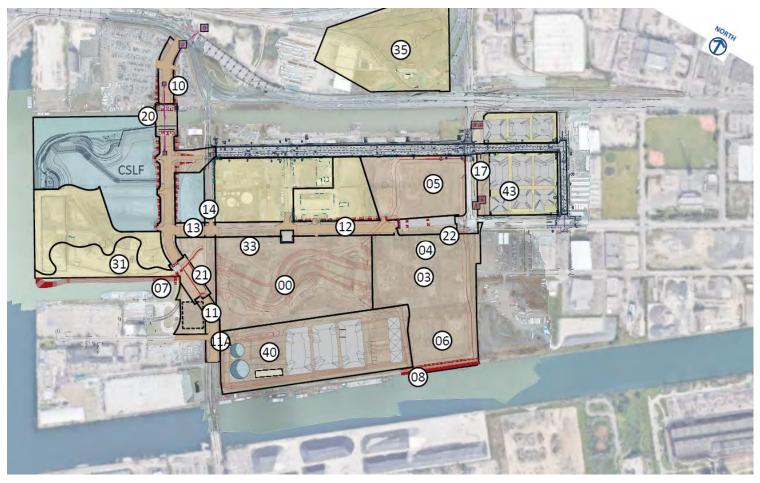

### **EARTHWORKS**

#### AREA 00 - River Valley

- Cut-off walls •
- Dewatering ٠
- Excavation ٠

#### AREA 03, 06, 05 - River Valley

- Shallow excavation & removal of obstructions
- Cut-off walls

#### AREA 07 – West Plug

- Demolition & site preparation .
- Temporary dock wall installation ٠

#### AREA 35 - Sediment & Debris Management Area

- Tree removal ٠
- Demolition & site preparation ٠

#### AREA 40 - Soil | Water Treatment Area & Stockpile Area #1 •

Stockpiling of soil and soil treatment facility

### **ROADS & BRIDGES**

#### AREA 10 - Cherry Street North

- Micro tunneling under Lake Shore
- Preloading

#### AREA 20 - North Cherry Street Bridge

- Bridge sub-structure & foundation
- Dockwall

#### AREA 21- South Cherry Street Bridge

• Site preparation – north abutment

#### AREA 11 – Cherry Street South

• Demolition & site preparation

#### AREA 12 – Commissioners Street West

- Road demolition & site preparation
- Preloading
- Relocation of existing utilities

#### AREA 22 - Commissioners Street Bridge

• Bridge sub-structure & foundation

#### AREA 15 – Commissioners Street East

Road demolition & site preparation