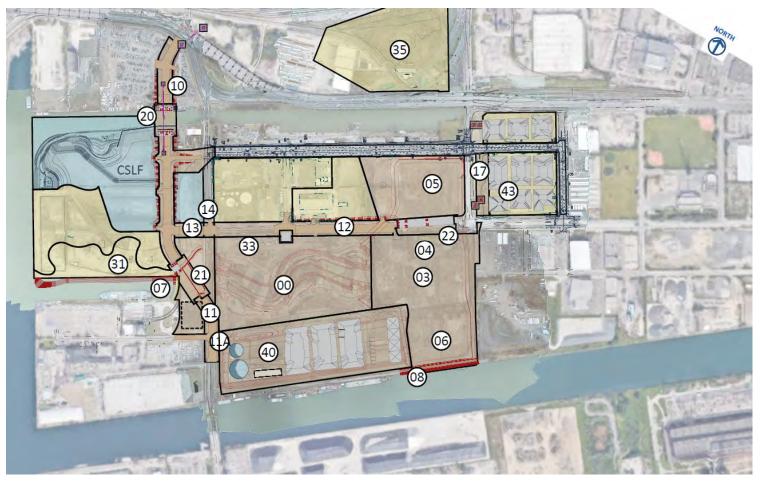

### **Upcoming Construction: April – June 2020**

### **EARTHWORKS**

#### AREA 00 – River Valley

- Cut-off walls
- Dewatering
- Excavation

#### AREA 03, 04, 05 & 06 - River Valley

Cut-off walls

#### AREA 07 – West Plug

- Temporary dock wall installation
- Cut-off walls
- Shallow excavation

#### AREA 08 – South Plug

- Site preparation & sheet piling
- Excavation
- Demolition of existing dockwall

#### AREA 35 – Sediment & Debris Management Area

- Tree removal
- Demolition & site preparation

### AREA 40 – Soil | Water Treatment Area & Stockpile Area #1

Stockpiling of soil and soil treatment facility

#### AREA 43 - Don Roadway Valley Wall Feature

• Stockpiling of soil and soil treatment facility

### **ROADS & BRIDGES**

#### AREA 10 – Cherry Street North

- Micro tunneling under Lake Shore
- Preloading

#### AREA 11 & 11A - Cherry Street

Earthworks

#### AREA 12 - Commissioners Street West

- Road demolition & site preparation
- Preloading
- Relocation of existing utilities

#### AREA 13 & 14 - Commissioners & Cherry Street

Earthworks

•

#### AREA 20 - North Cherry Street Bridge

- Bridge sub-structure & foundation
- Dockwall

#### AREA 21- South Cherry Street Bridge

• Site preparation – north abutment

#### AREA 22 - Commissioners Street Bridge

• Bridge sub-structure & foundation

#### MONITORING (SITE-WIDE):

- Air, dust, noise, odour, weather
- Turbidity
- Surface-water quality
- Vibration
- Soil and groundwater