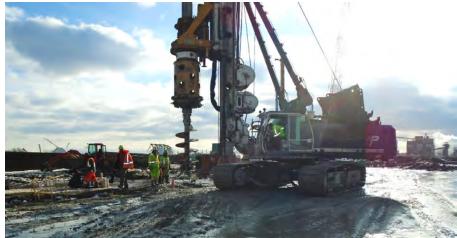

# **PORT LANDS** FLOOD PROTECTION

Port Lands Flood Protection Construction Liaison Committee Meeting #10 February 21, 2020



## Agenda

- 1. Introductions
- 2. Construction Update: Port Lands Flood Protection
- 3. Upcoming Construction Work
- 4. Inner Port Lands Area Traffic Management
- 5. Hydro One
- 6. Discussion and Feedback

# **Project Overview**

### **Port Lands Flood Protection – River Valley 2024**













### Port Lands Flood Protection – Sediment & Debris Management Area 2024





Before





**Construction Update: Port Lands Flood Protection** 



## **Cut-Off Walls – River Valley**









### **New Cherry Street Alignment**







# Soil Stockpiling – MT-35



### Site Preparation – 63,75, 85, 95 & 99 Commissioners





### **Construction: January - March 2020**



### **EARTHWORKS**

#### AREA 00 - River Valley

- Cut-off walls •
- Dewatering ٠
- Excavation ٠

#### AREA 03, 06, 05 - River Valley

- Shallow excavation & removal of obstructions
- Cut-off walls

#### AREA 07 – West Plug

- Demolition & site preparation .
- Temporary dock wall installation ٠

#### AREA 35 - Sediment & Debris Management Area

- Tree removal ٠
- Demolition & site preparation ٠

#### AREA 40 - Soil | Water Treatment Area & Stockpile Area #1 •

Stockpiling of soil and soil treatment facility

### **Construction: January - March 2020**



### **ROADS & BRIDGES**

#### AREA 10 - Cherry Street