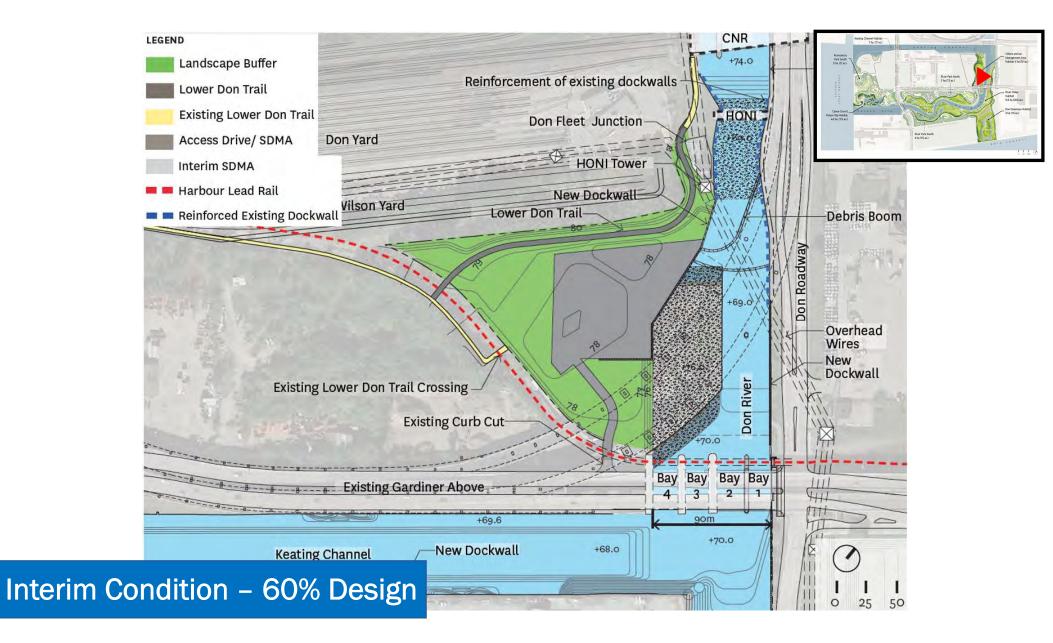

# **PORT LANDS** FLOOD PROTECTION

Port Lands Flood Protection Construction Liaison Committee Meeting #10 February 21, 2020



## Agenda

- 1. Introductions
- 2. Construction Update: Port Lands Flood Protection
- 3. Upcoming Construction Work
- 4. Inner Port Lands Area Traffic Management
- 5. Hydro One
- 6. Discussion and Feedback

# **Project Overview**

### **Port Lands Flood Protection – River Valley 2024**













### Port Lands Flood Protection – Sediment & Debris Management Area 2024





Before





**Construction Update: Port Lands Flood Protection** 



## **Cut-Off Walls – River Valley**









### **New Cherry Street Alignment**







# Soil Stockpiling – MT-35



### Site Preparation – 63,75, 85, 95 & 99 Commissioners





### **Construction: January - March 2020**



### **EARTHWORKS**

#### AREA 00 - River Valley

- Cut-off walls •
- Dewatering ٠
- Excavation ٠

#### AREA 03, 06, 05 - River Valley

- Shallow excavation & removal of obstructions
- Cut-off walls

#### AREA 07 – West Plug

- Demolition & site preparation .
- Temporary dock wall installation ٠

#### AREA 35 - Sediment & Debris Management Area

- Tree removal ٠
- Demolition & site preparation ٠

#### AREA 40 - Soil | Water Treatment Area & Stockpile Area #1 •

Stockpiling of soil and soil treatment facility

##