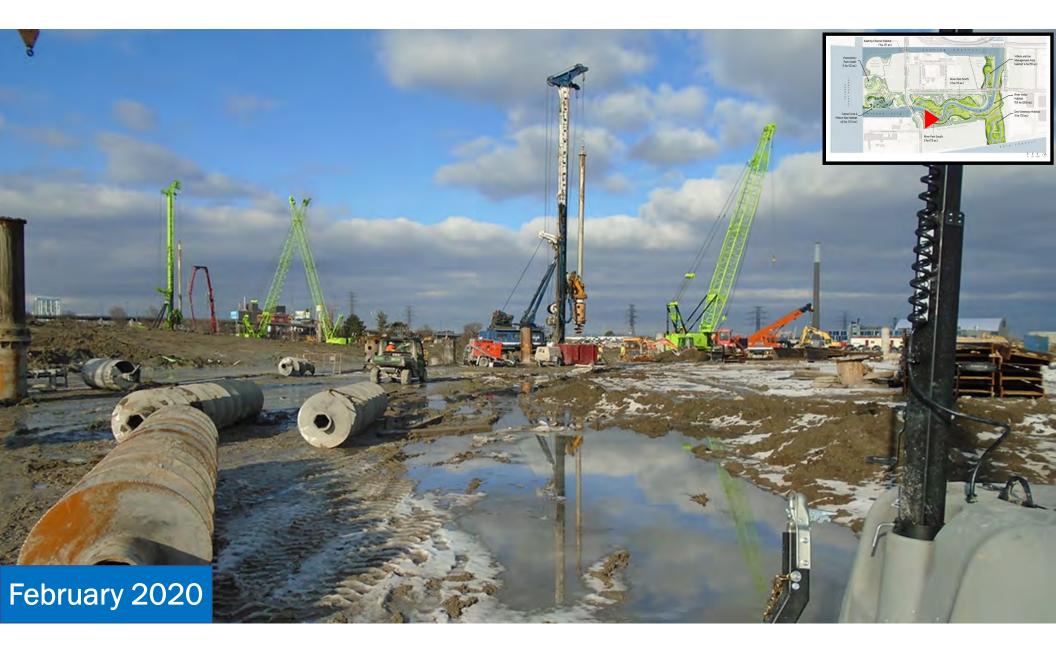

## **Cut-Off Walls – River Valley**

#### AREA 00 - River Valley

- Cut-off walls •
- Dewatering ٠
- Excavation ٠