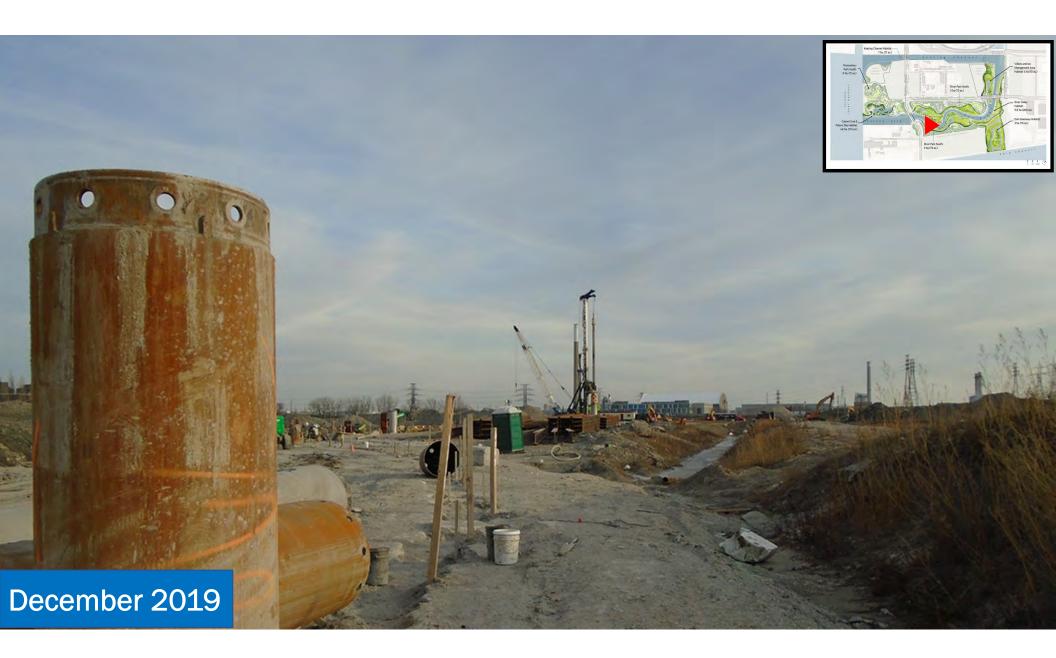

### **Port Lands Flood Protection – River Valley 2024**

## **Cut-Off Walls – River Valley**