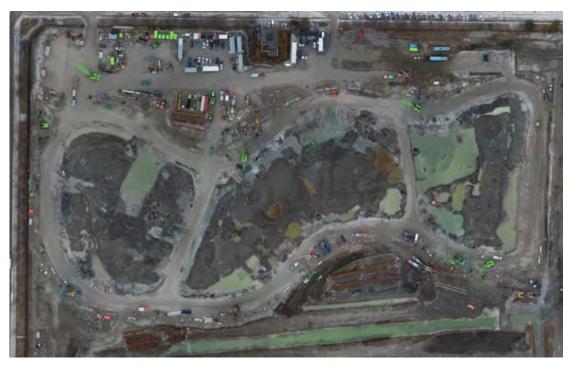

# **PORT LANDS** FLOOD PROTECTION

Port Lands Flood Protection Construction Liaison Committee Meeting #10 February 21, 2020



## Agenda

- 1. Introductions
- 2. Construction Update: Port Lands Flood Protection
- 3. Upcoming Construction Work
- 4. Inner Port Lands Area Traffic Management
- 5. Hydro One
- 6. Discussion and Feedback

# **Project Overview**

### **Port Lands Flood Protection – River Valley 2024**













### Port Lands Flood Protection – Sediment & Debris Management Area 2024





Before





**Construction Update: Port Lands Flood Protection** 



## **Cut-Off Walls – River Valley**









### **New Cherry Street Alignment**







# Soil Stockpiling – MT-35



### Site Preparation – 63,75, 85, 95 & 99 Commissioners





### **Construction: January - March 2020**



### **EARTHWORKS**

#### AREA 00 - River Valley

- Cut-off walls •
- Dewatering ٠
- Excavation ٠

#### AREA 03, 06, 05 - River Valley

- Shallow excavation & removal of obstructions
- Cut-off walls

#### AREA 07 – West Plug

- Demolition & site preparation .
- Temporary dock wall installation ٠

#### AREA 35 - Sediment & Debris Management Area

- Tree removal ٠
- Demolition & site preparation ٠

#### AREA 40 - Soil | Water Treatment Area & Stockpile Area #1 •

Stockpiling of soil and soil treatment facility

### **Construction: January - March 2020**



### **ROADS & BRIDGES**

#### AREA 10 - Cherry Stree