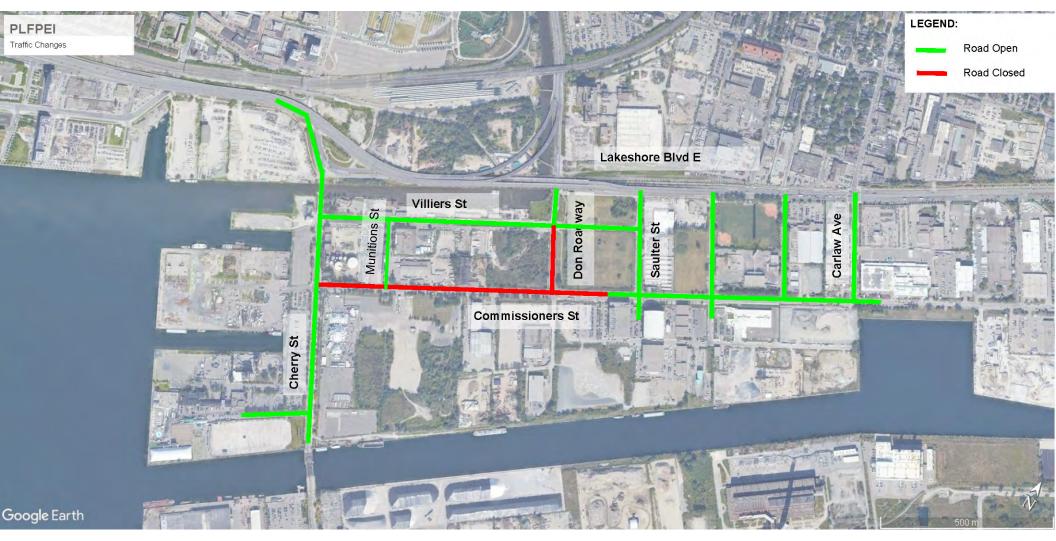

Micro tunneling under Lake Shore
- Preloading

#### AREA 11 & 11A - Cherry Street

Earthworks

#### AREA 12 - Commissioners Street West

- Road demolition & site preparation
- Preloading
- Relocation of existing utilities

#### AREA 13 & 14 - Commissioners & Cherry Street

Earthworks

•

#### AREA 20 - North Cherry Street Bridge

- Bridge sub-structure & foundation
- Dockwall

#### AREA 21- South Cherry Street Bridge

• Site preparation – north abutment

#### AREA 22 - Commissioners Street Bridge

• Bridge sub-structure & foundation

#### MONITORING (SITE-WIDE):

- Air, dust, noise, odour, weather
- Turbidity
- Surface-water quality
- Vibration
- Soil and groundwater

### Traffic Management Plan – Inner Port Lands Area

### March 2020: Ongoing Closures Commissioners Street & Don Roadway



### March 2020: Truck Routes – Overall



### March 2020: SDMA Truck Routes



### **Sediment and Debris Management Area – Coordination**





# Hydro One





# **Discussion and Feedback**