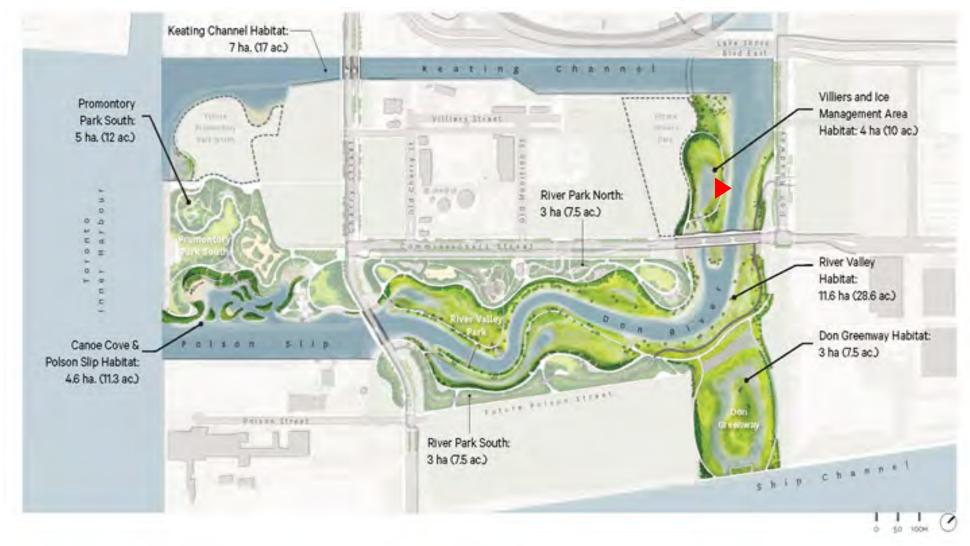

# **PORT LANDS** FLOOD PROTECTION

Port Lands Flood Protection Construction Liaison Committee Meeting #10 February 21, 2020



## Agenda

- 1. Introductions
- 2. Construction Update: Port Lands Flood Protection
- 3. Upcoming Construction Work
- 4. Inner Port Lands Area Traffic Management
- 5. Hydro One
- 6. Discussion and Feedback

# **Project Overview**

### **Port Lands Flood Protection – River Valley 2024**













### Port Lands Flood Protection – Sediment & Debris Management Area 2024





Before





**Construction Update: Port Lands Flood Protection** 



## **Cut-Off Walls – River Valley**









### **New Cherry Street Alignment**







# Soil Stockpiling – MT-35



### Site Preparation – 63,75, 85, 95 & 99 Commissioners





### **Construction: January - March 2020**



### **EARTHWORKS**

#### AREA 00 - River Valley

- Cut-off walls •
- Dewatering ٠
- Excavation ٠

#### AREA 03, 06, 05 - River Valley

- Shallow excavation & removal of obstructions
- Cut-off walls

#### AREA 07 – West Plug

- Demolition & site preparation .
- Temporary dock wall installation ٠

#### AREA 35 - Sediment & Debris Management Area

- Tree removal ٠
- Demolition & site preparation ٠

#### AREA 40 - Soil | Water Treatment Area & Stockpile Area #1 •

Stockpiling of soil and soil treatmen