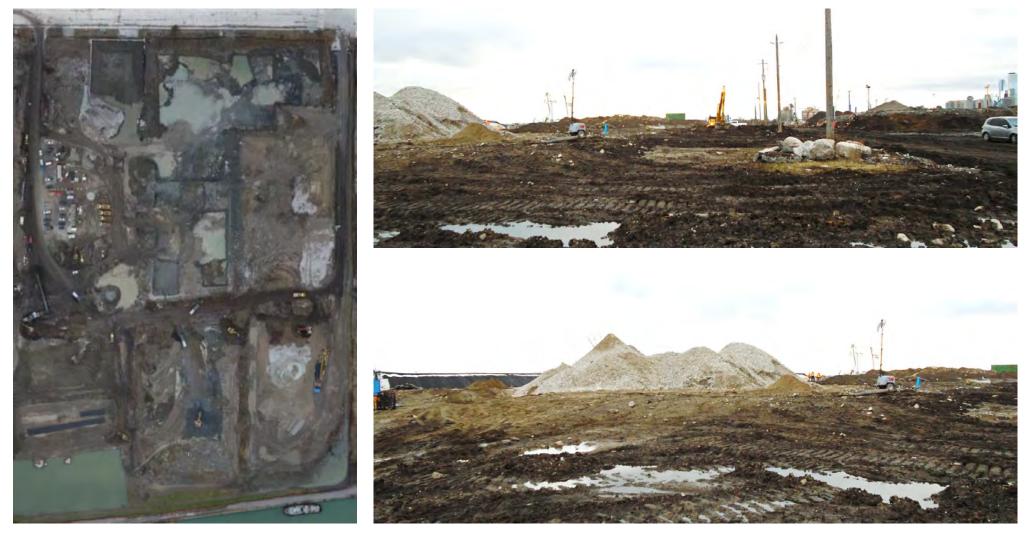

# **PORT LANDS** FLOOD PROTECTION

Port Lands Flood Protection Construction Liaison Committee Meeting #10 February 21, 2020



## Agenda

- 1. Introductions
- 2. Construction Update: Port Lands Flood Protection
- 3. Upcoming Construction Work
- 4. Inner Port Lands Area Traffic Management
- 5. Hydro One
- 6. Discussion and Feedback

# **Project Overview**

### **Port Lands Flood Protection – River Valley 2024**













### Port Lands Flood Protection – Sediment & Debris Management Area 2024





Before





**Construction Update: Port Lands Flood Protection** 



## **Cut-Off Walls – River Valley**









### **New Cherry Street Alignment**







# Soil Stockpiling – MT-35



### Site Preparation – 63,75, 85, 95 & 99 Commissioners





### **Construction: January - March 2020**



### **EARTHWORKS**

#### AREA 00 - River Valley

- Cut-off walls •
- Dewatering ٠
- Excavation ٠

#### AREA 03, 06, 05 - River Valley

- Shallow excavation & removal of obstructions
- Cut-off walls

#### AREA 07 – West Plug

- Demolition & site preparation .
- Temporary dock wall installation ٠

#### AREA 35 - Sediment & Debris Management Area

- Tree removal ٠
- Demolition & site preparation ٠

#### AREA 40 - Soil | Water Treatment Area & Stockpile Area #1 •

Stockpiling of soil and soil treatment facility

### **Construction: January - March 2020**



### **ROADS & BRIDGES**

#### AREA 10 - Cherry Street North

- Micro tunneling under Lake Shore
- Preloading

#### AREA 20 - North Cherry Street Bridge

- Bridge sub-structure & foundation
-