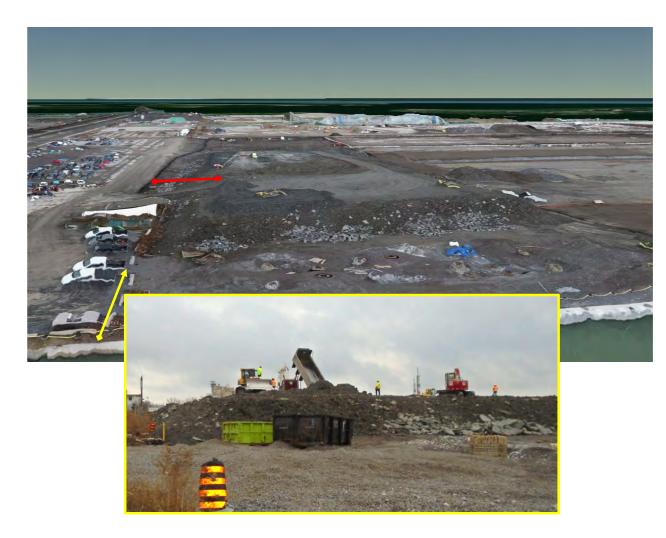

# **PORT LANDS** FLOOD PROTECTION

Port Lands Flood Protection Construction Liaison Committee Meeting #10 February 21, 2020



## Agenda

- 1. Introductions
- 2. Construction Update: Port Lands Flood Protection
- 3. Upcoming Construction Work
- 4. Inner Port Lands Area Traffic Management
- 5. Hydro One
- 6. Discussion and Feedback

# **Project Overview**

### **Port Lands Flood Protection – River Valley 2024**













### Port Lands Flood Protection – Sediment & Debris Management Area 2024





Before





**Construction Update: Port Lands Flood Protection** 



## **Cut-Off Walls – River Valley**









### **New Cherry Street Alignment**







# Soil Stockpiling – MT-35



### Site Preparation – 63,75, 85, 95 & 99 Commissioners





### **Construction: January - March 2020**



### **EARTHWORKS**

#### AREA 00 - River Valley

- Cut-off walls •
- Dewatering ٠
- Excavation ٠

#### AREA 03, 06, 05 - River Valley

- Shallow excavation & removal of obstructions
- Cut-off walls

#### AREA 07 – West Plug

- Demolition & site preparation .
- Temporary dock wall installation ٠

#### AREA 35 - Sediment & Debris Management Area

- Tree removal ٠
- Demolition & site preparation ٠

#### AREA 40 - Soil | Water Treatment Area & Stockpile Area #1 •

Stockpiling of soil and soil treatment facility

### **Construction: January - March 2020**



### **ROADS & BRIDGES**

#### AREA 10 - Cherry Street North

- Micro tunneling under Lake Shore
-