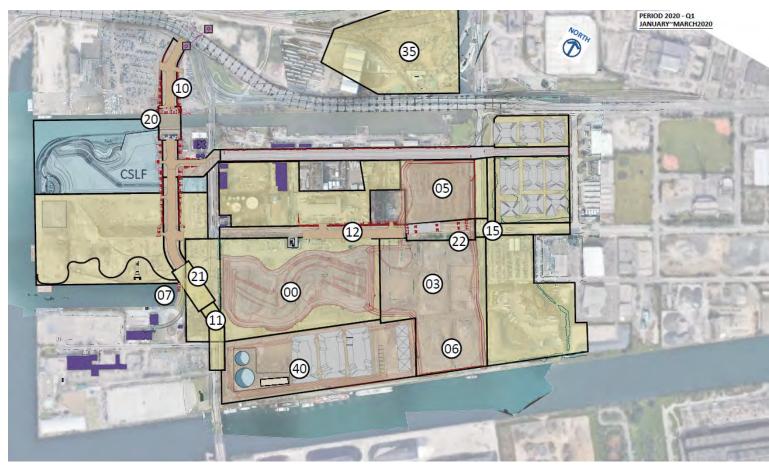

### **Construction: January - March 2020**

### **EARTHWORKS**

#### AREA 00 - River Valley

- Cut-off walls •
- Dewatering ٠
- Excavation ٠

#### AREA 03, 06, 05 - River Valley

- Shallow excavation & removal of obstructions
- Cut-off walls

#### AREA 07 – West Plug

- Demolition & site preparation .
- Temporary dock wall installation ٠

#### AREA 35 - Sediment & Debris Management Area

- Tree removal ٠
- Demolition & site preparation ٠

#### AREA 40 - Soil | Water Treatment Area & Stockpile Area #1 •

Stockpiling of soil and soil treatment facility

### **ROADS & BRIDGES**

#### AREA 10 - Cherry Street North

- Micro tunneling under Lake Shore
- Preloading

#### AREA 20 - North Cherry Street Bridge

- Bridge sub-structure & foundation
- Dockwall

#### AREA 21- South Cherry Street Bridge

• Site preparation – north abutment

#### AREA 11 – Cherry Street South

• Demolition & site preparation

#### AREA 12 – Commissioners Street West

- Road demolition & site preparation
- Preloading
- Relocation of existing utilities

#### AREA 22 - Commissioners Street Bridge

• Bridge sub-structure & foundation

#### AREA 15 – Commissioners Street East

Road demolition & site preparation

#### MONITORING (SITE-WIDE):

- Air, dust, noise, odour, weather
- Turbidity
- Surface-water quality
- Vibration
- Soil and groundwater