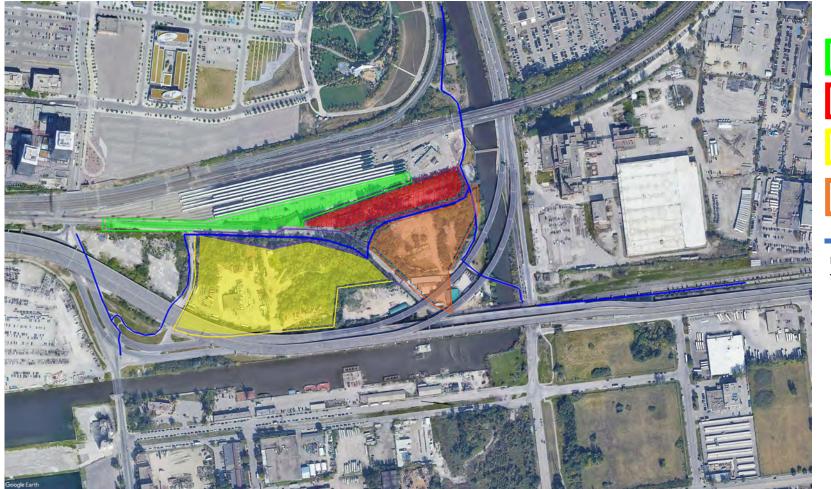

oad demolition & site preparation
- Preloading
- Relocation of existing utilities

#### AREA 13 & 14 - Commissioners & Cherry Street

Earthworks

•

#### AREA 20 - North Cherry Street Bridge

- Bridge sub-structure & foundation
- Dockwall

#### AREA 21- South Cherry Street Bridge

• Site preparation – north abutment

#### AREA 22 - Commissioners Street Bridge

• Bridge sub-structure & foundation

#### MONITORING (SITE-WIDE):

- Air, dust, noise, odour, weather
- Turbidity
- Surface-water quality
- Vibration
- Soil and groundwater

### Traffic Management Plan – Inner Port Lands Area

### March 2020: Ongoing Closures Commissioners Street & Don Roadway



### March 2020: Truck Routes – Overall



### March 2020: SDMA Truck Routes



### **Sediment and Debris Management Area – Coordination**





# Hydro One





# **Discussion and Feedback**