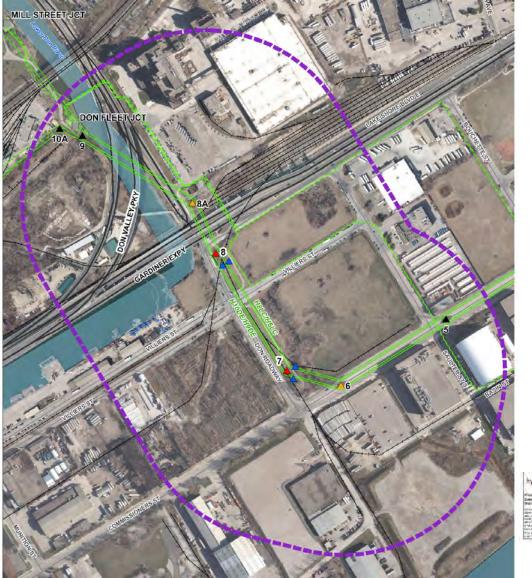

site preparation
- Preloading
- Relocation of existing utilities

#### AREA 13 & 14 - Commissioners & Cherry Street

Earthworks

•

#### AREA 20 - North Cherry Street Bridge

- Bridge sub-structure & foundation
- Dockwall

#### AREA 21- South Cherry Street Bridge

• Site preparation – north abutment

#### AREA 22 - Commissioners Street Bridge

• Bridge sub-structure & foundation

#### MONITORING (SITE-WIDE):

- Air, dust, noise, odour, weather
- Turbidity
- Surface-water quality
- Vibration
- Soil and groundwater

### Traffic Management Plan – Inner Port Lands Area

### March 2020: Ongoing Closures Commissioners Street & Don Roadway



### March 2020: Truck Routes – Overall



### March 2020: SDMA Truck Routes



### **Sediment and Debris Management Area – Coordination**





# Hydro One





# **Discussion and Feedback**