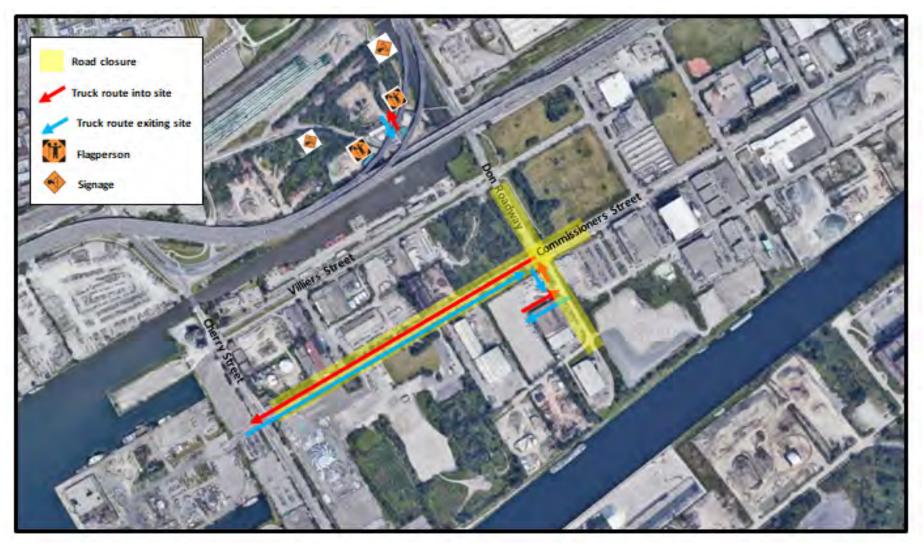

ding

#### AREA 11 & 11A - Cherry Street

Earthworks

#### AREA 12 - Commissioners Street West

- Road demolition & site preparation
- Preloading
- Relocation of existing utilities

#### AREA 13 & 14 - Commissioners & Cherry Street

Earthworks

•

#### AREA 20 - North Cherry Street Bridge

- Bridge sub-structure & foundation
- Dockwall

#### AREA 21- South Cherry Street Bridge

• Site preparation – north abutment

#### AREA 22 - Commissioners Street Bridge

• Bridge sub-structure & foundation

#### MONITORING (SITE-WIDE):

- Air, dust, noise, odour, weather
- Turbidity
- Surface-water quality
- Vibration
- Soil and groundwater

### Traffic Management Plan – Inner Port Lands Area

### March 2020: Ongoing Closures Commissioners Street & Don Roadway



### March 2020: Truck Routes – Overall



### March 2020: SDMA Truck Routes



### **Sediment and Debris Management Area – Coordination**





# Hydro One





# **Discussion and Feedback**