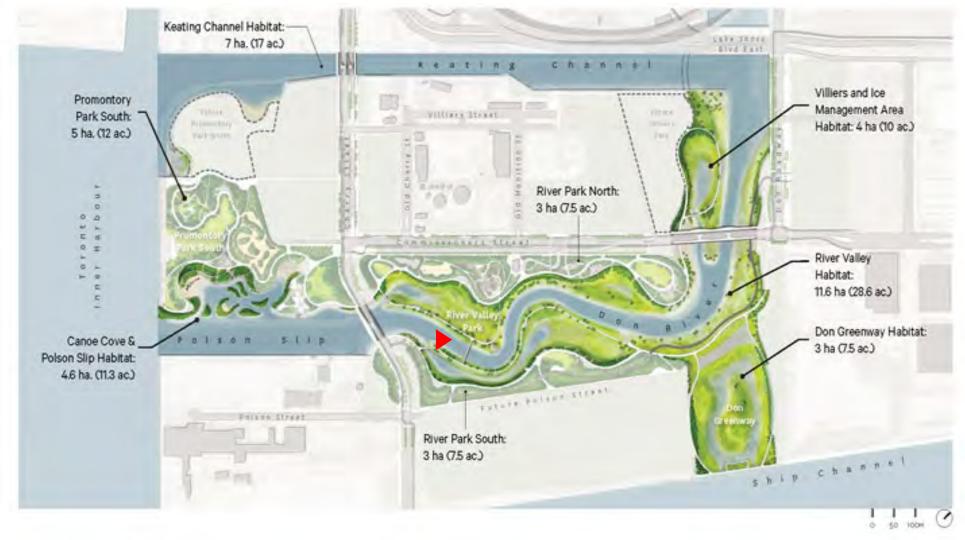

# **PORT LANDS** FLOOD PROTECTION

Port Lands Flood Protection Construction Liaison Committee Meeting #10 February 21, 2020



## Agenda

- 1. Introductions
- 2. Construction Update: Port Lands Flood Protection
- 3. Upcoming Construction Work
- 4. Inner Port Lands Area Traffic Management
- 5. Hydro One
- 6. Discussion and Feedback

# **Project Overview**

### **Port Lands Flood Protection – River Valley 2024**













### Port Lands Flood Protection – Sediment & Debris Management Area 2024





Before





**Construction Update: Port Lands Flood Protection** 



## **Cut-Off Walls – River Valley**









### **New Cherry Street Alignment**







# Soil Stockpiling – MT-35



### Site Preparation – 63,75, 85, 95 & 99 Commissioners





### **Construction: January - March 2020**



### **EARTHWORKS**

#### AREA 00 - River Valley

- Cut-off walls •
- Dewatering ٠
- Excavation ٠

#### AREA 03, 06, 05 - River Valley

- Shallow excavation & removal of obstructions
- Cut-off walls

#### AREA 07 – West Plug

- Demolition & site preparation .
- Temporary dock wall installation ٠

#### AREA 35 - Sediment & Debris Management Area

- Tree removal ٠
- Demolition & site preparation ٠

#### AREA 40 - So