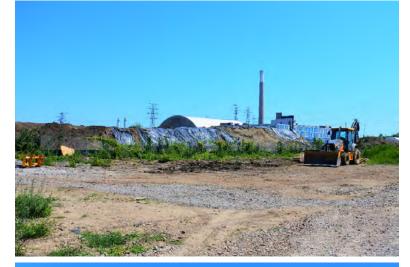

Let us know if you can't hear or you can't tell which slide is being presented

# Agenda

- 1. Introductions
- 2. Construction Update: Port Lands Flood Protection
- 3. Upcoming Construction Work
- 4. Review: Inner Port Lands Area Roads Construction
- 5. Discussion and Feedback

# **Project Overview**



# **Port Lands Flood Protection - 2024**







**Construction Update: Port Lands Flood Protection** 









**Construction Update: Port Lands Flood Protection** 

# **Ongoing Work: Excavation**



# **Ongoing Work: Excavation**







# **Ongoing Construction: Stockpiling on MT-35**



July 2020

### **Ongoing Construction: Stockpiling & Treatment – Cherry Street**



July 2020

### **Ongoing Construction: Stockpiling & Treatment**



# **Ongoing Construction: Stockpiling & Treatment**







# **Ongoing Work: South & North Plug**









# **Ongoing Construction: Cherry Street Bridges**



# **Cherry Street Bridge North**





# **Ongoing Work: Cherry Street Bridge South Foundation**



# **Ongoing Construction: New Cherry Street Alignment**







# **Ongoing Work: Demolition T&T**



# **Ongoing Construction: Marine Landscaping at Future Don River Mouth**





# **Ongoing Construction: Water Treatment**



# **Completed Construction Work**

# **Completed: Caisson Wall Construction**



# **Completed: Polson Slip Dredging**





# **Completed: Demolition SIMS INTERNATIONAL**



# **Upcoming Construction Work**



### July - September 2020

### **River Valley**

- Install cut-off walls
- Dewatering
- Excavation

### **River Valley**

- Site preparation
- Obstruction rem