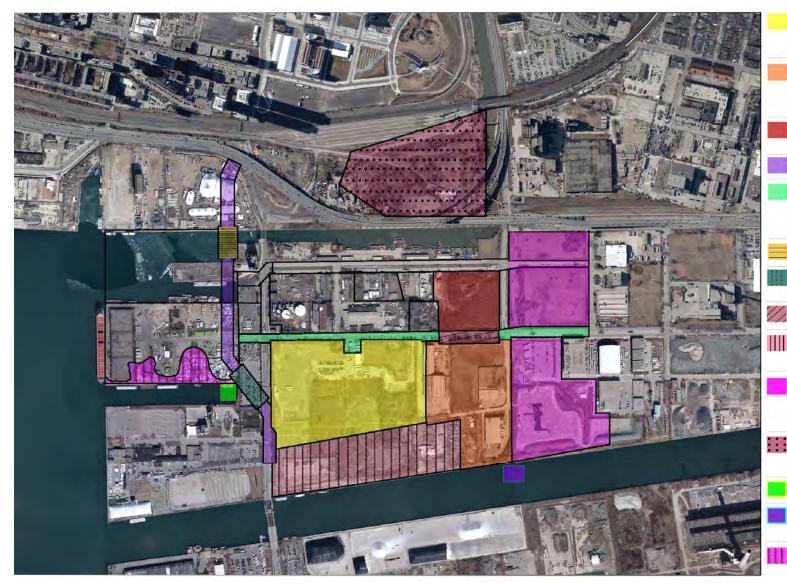

iling & Treatment – Cherry Street**



July 2020

### **Ongoing Construction: Stockpiling & Treatment**



# **Ongoing Construction: Stockpiling & Treatment**







# **Ongoing Work: South & North Plug**









# **Ongoing Construction: Cherry Street Bridges**



# **Cherry Street Bridge North**





# **Ongoing Work: Cherry Street Bridge South Foundation**



# **Ongoing Construction: New Cherry Street Alignment**







# **Ongoing Work: Demolition T&T**



# **Ongoing Construction: Marine Landscaping at Future Don River Mouth**





# **Ongoing Construction: Water Treatment**



# **Completed Construction Work**

# **Completed: Caisson Wall Construction**



# **Completed: Polson Slip Dredging**





# **Completed: Demolition SIMS INTERNATIONAL**



# **Upcoming Construction Work**



### July - September 2020

### **River Valley**

- Install cut-off walls
- Dewatering
- Excavation

### **River Valley**

- Site preparation
- Obstruction removal Install cut-off walls
- Excavation

#### **River Valley**

- Site preparation and excavation
   Install cut-off walls

#### New Cherry Street

Demolition, earthworks and site preparation

#### **Commissioners Street**

- Demolition, earthworks and site preparation
- Relocate utilities
- Demolition of existing Commissioners Street (under future Commissioners Street Bridge)

#### **Cherry Street North Bridge**

· Foundation and dock wall work

- Cherry Street Bridge South

  Site preparation and demolition
  Foundation and substructure installation

### Commissioners Street Bridge

Foundation installation

### Water and Soil Trea