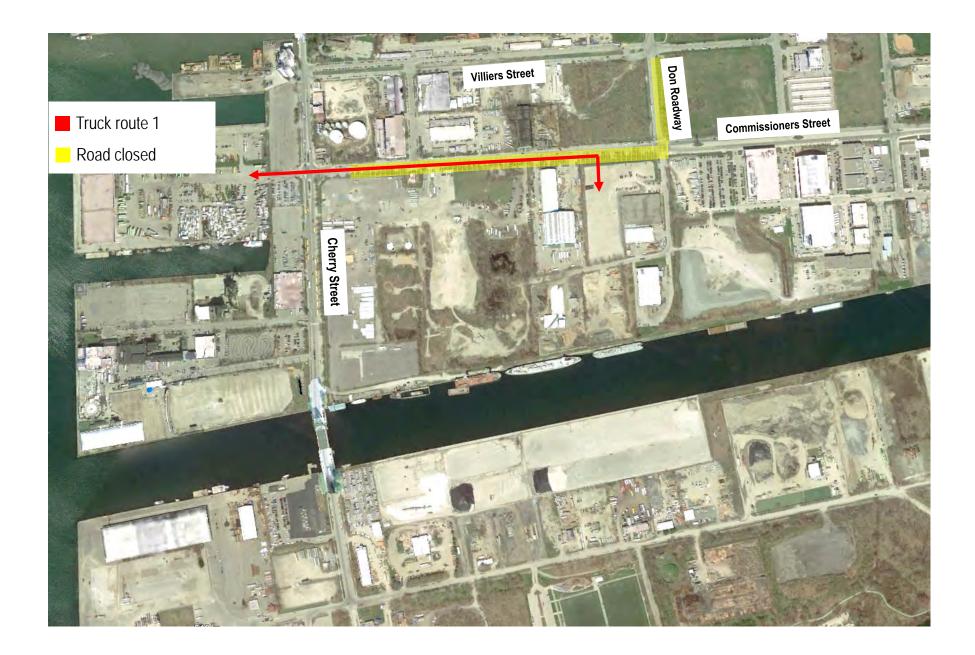

# **Cherry & Polson Streets Intersection**

### **Cherry & Polson Streets Intersection**

**Discussion and Feedback**