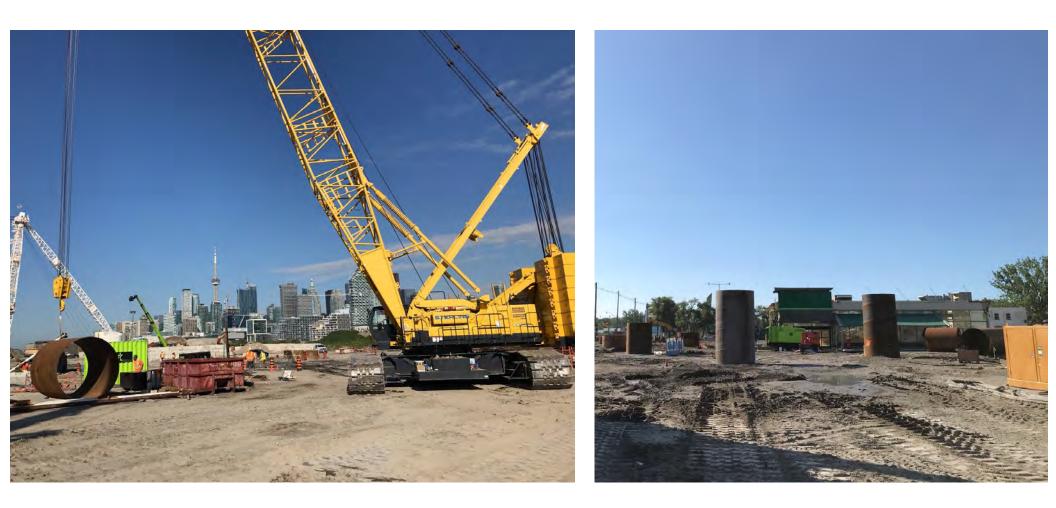

# **Ongoing Work: Cherry Street Bridge South Foundation**

### Commissioners Street Bridge

Foundation installation