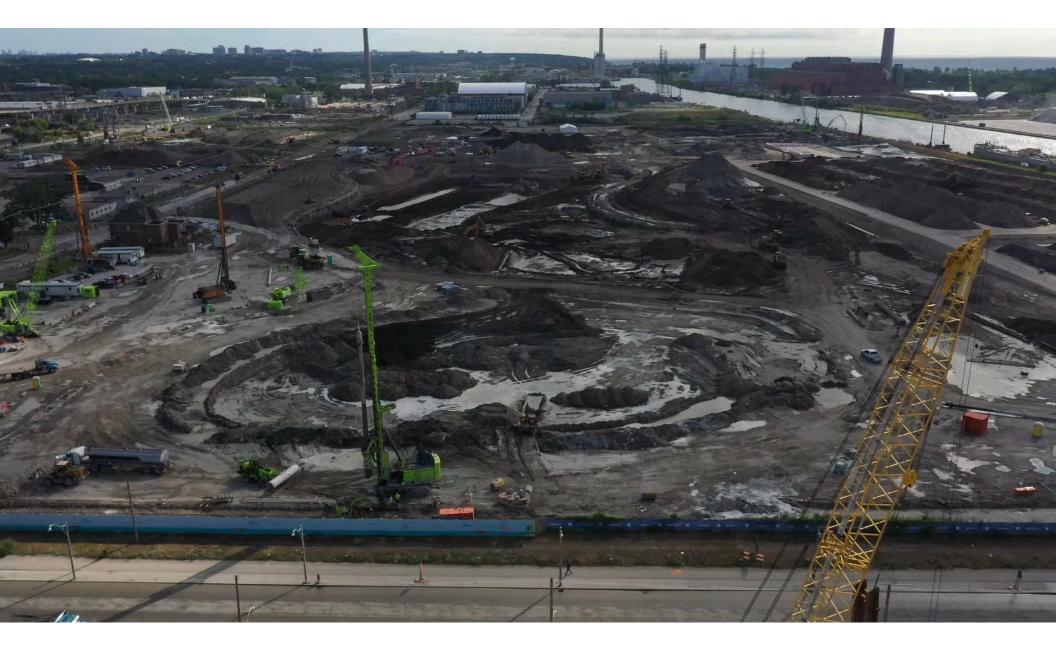

Foundation and substructure installation

### Commissioners Street Bridge

Foundation installation

### Water and Soil Treatment Area

- Water treatment facility
- Soil treatment area

#### **Don Roadway Valley Wall Feature**

- Hydro One Tower installation
- Site preparation
- Stockpile area
- Dockwall improvements

### Sediment & Debris Management Area • Tree removal

- Site preparation
- Stockpiling
- West Plug
- Demolition and site preparation

### South Plug

· Demolition, excavation and site preparation Install cut off walls

#### **Polson Slip Naturalization**

 Marine works - naturalized shoreline Dredging

Traffic Management Plan Inner Port Lands Area

### **Lower Don Trail**



# **Cherry & Polson Streets Intersection**



### **Cherry & Polson Streets Intersection**













**Discussion and Feedback**