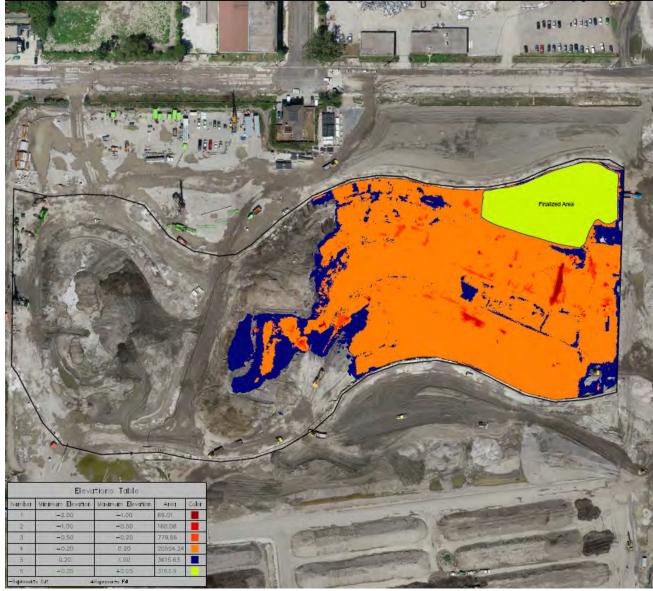

- Troubleshooting: use the chat window to note any issues
- We'll record this session for minuting purposes

### **Microsoft Teams**



# **Teams 101 – Joining via Telephone**

- To mute/un-mute yourself, press \*6
- Mute yourself when you're not speaking
- Let us know if you can't hear or you can't tell which slide is being presented

# Agenda

- 1. Introductions
- 2. Construction Update: Port Lands Flood Protection
- 3. Upcoming Construction Work
- 4. Review: Inner Port Lands Area Roads Construction
- 5. Discussion and Feedback

# **Project Overview**



# **Port Lands Flood Protection - 2024**







**Construction Update: Port Lands Flood Protection** 









**Construction Update: Port Lands Flood Protection** 

# **Ongoing Work: Excavation**



# **Ongoing Work: Excavation**







# **Ongoing Construction: Stockpiling on MT-35**



July 2020

### **Ongoing Construction: Stockpiling & Treatment – Cherry Street**



July 2020

### **Ongoing Construction: Stockpiling & Treatment**



# **Ongoing Construction: Stockpiling & Treatment**







# **Ongoing Work: South & North Plug**









# **Ongoing Construction: Cherry Street Bridges**



# **Cherry Street Bridge North**





# **Ongoing Work: Cherry Street Bridge South Foundation**



# **Ongoing Construction: New Cherry Street Alignment**







# **Ongoing Work: Demolition T&T**



# **Ongoing Construction: Marine Landscaping at Future Don River Mouth**





# **Ongoing Construction: Water Treatment**



# **Completed Construction Work**

# **Completed: Caisson Wall Construction**



# **Completed: Polson Slip D