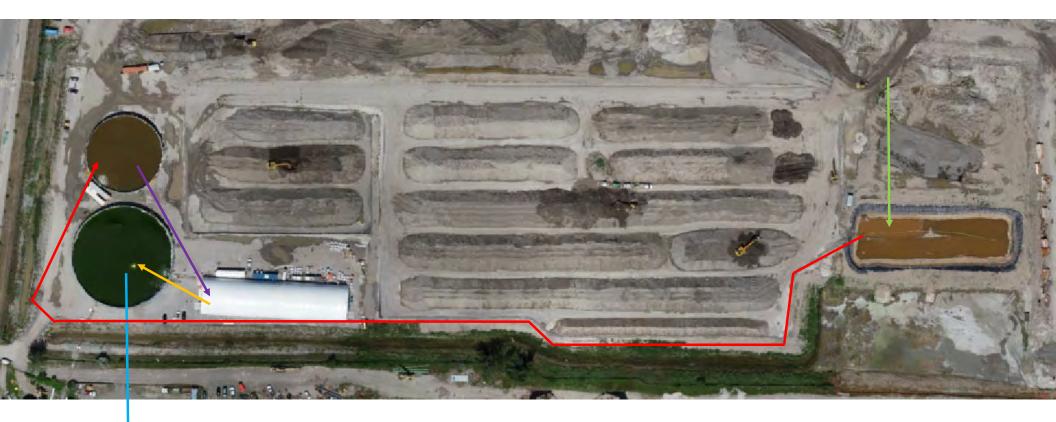

# **Ongoing Construction: Stockpiling on MT-35**

July 2020

### **Ongoing Construction: Stockpiling & Treatment – Cherry Street**

July 2020

### **Ongoing Construction: Stockpiling & Treatment**

# **Ongoing Construction: Stockpiling & Treatment**