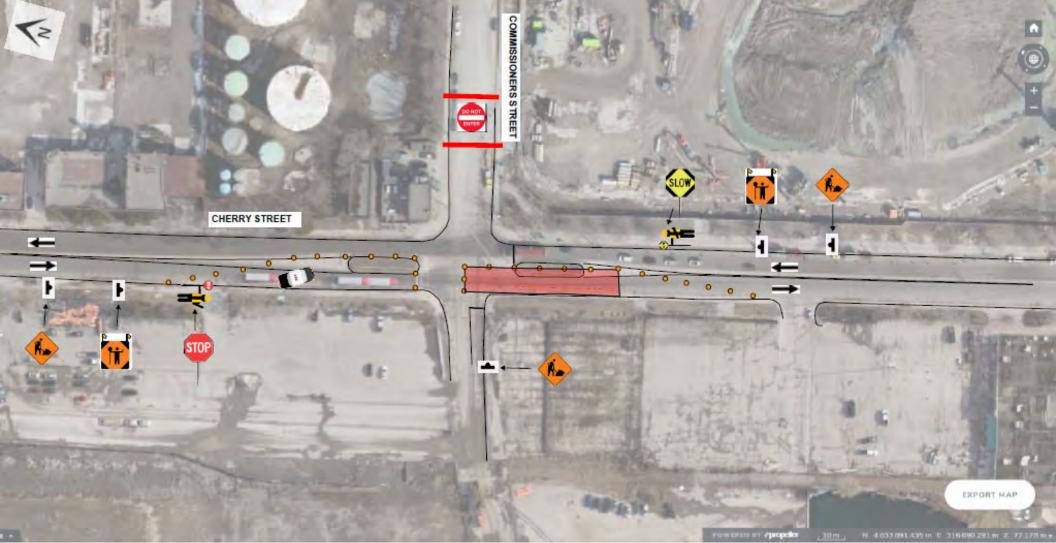

Foundation and substructure installation

### Commissioners Street Bridge

Foundation installation

### Water and Soil Treatment Area

- Water treatment facility
- Soil treatment area

#### **Don Roadway Valley Wall Feature**

- Hydro One Tower installation
- Site preparation
- Stockpile area
- Dockwall improvements

### Sediment & Debris Management Area • Tree removal

- Site preparation
- Stockpiling
- West Plug
- Demolition and site preparation

### South Plug

· Demolition, excavation and site preparation Install cut off walls

#### **Polson Slip Naturalization**

 Marine works - naturalized shoreline Dredging

Traffic Management Plan Inner Port Lands Area

### **Lower Don Trail**



# **Cherry & Polson Streets Intersection**



### **Cherry & Polson Streets Intersection**













**Discussion and Feedback**