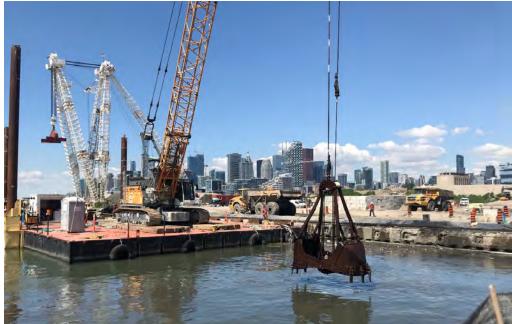

Construction: Stockpiling on MT-35**



July 2020

### **Ongoing Construction: Stockpiling & Treatment – Cherry Street**



July 2020

### **Ongoing Construction: Stockpiling & Treatment**



# **Ongoing Construction: Stockpiling & Treatment**







# **Ongoing Work: South & North Plug**









# **Ongoing Construction: Cherry Street Bridges**



# **Cherry Street Bridge North**





# **Ongoing Work: Cherry Street Bridge South Foundation**



# **Ongoing Construction: New Cherry Street Alignment**







# **Ongoing Work: Demolition T&T**



# **Ongoing Construction: Marine Landscaping at Future Don River Mouth**





# **Ongoing Construction: Water Treatment**



# **Completed Construction Work**

# **Completed: Caisson Wall Construction**



# **Completed: Polson Slip Dredging**





# **Completed: Demolition SIMS INTERNATIONAL**



# **Upcoming Construction Work**



### July - September 2020

### **River Valley**

- Install cut-off walls
- Dewatering
- Excavation

### **River Valley**

- Site preparation
- Obstruction removal Install cut-off walls
- Excavation

#### **River Valley**

- Site preparation and excavation
   Install cut-off walls

#### New Cherry Street

Demolition, earthworks and site preparation

#### **Commissioners Street**

- Demolition, earthworks and site preparation
- Relocate utilities
- Demolition of existing Commissioners Street (under future Commissioners Street Bridge)

#### **Cherry Street North Bridge**

· Foundation and dock wall work

- Cherry Street Bridge South

  Site preparation and demolition
  Foundation and substructure installat