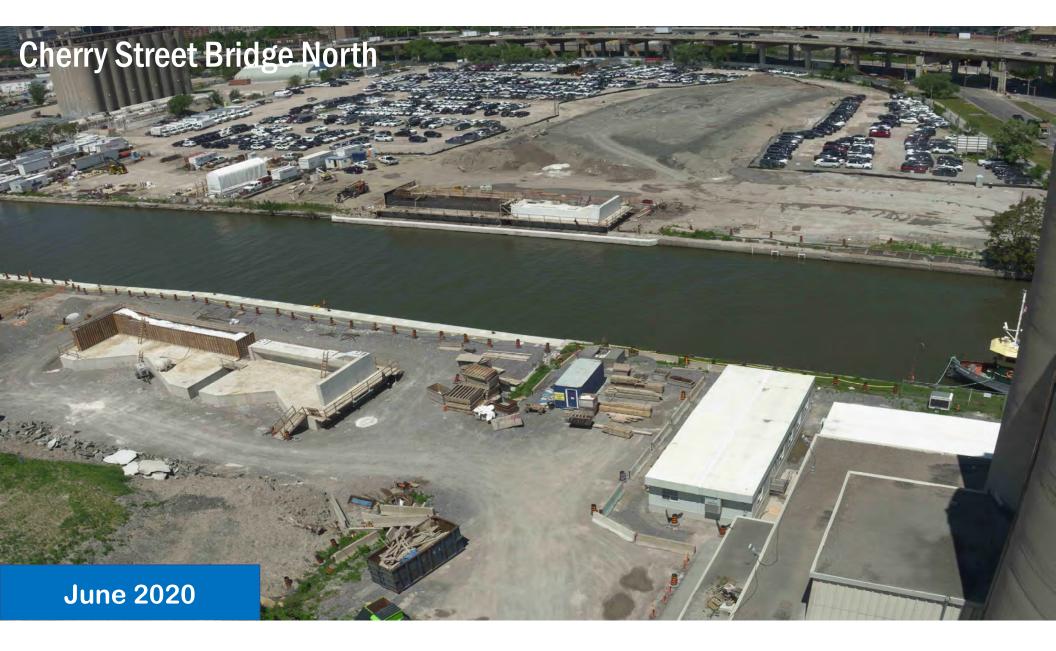

n a Computer**

- Turn your camera on if you're comfortable
- Click the microphone icon to mute yourself when you're not speaking
- Troubleshooting: use the chat window to note any issues
- We'll record this session for minuting purposes

### **Microsoft Teams**



# **Teams 101 – Joining via Telephone**

- To mute/un-mute yourself, press \*6
- Mute yourself when you're not speaking
- Let us know if you can't hear or you can't tell which slide is being presented

# Agenda

- 1. Introductions
- 2. Construction Update: Port Lands Flood Protection
- 3. Upcoming Construction Work
- 4. Review: Inner Port Lands Area Roads Construction
- 5. Discussion and Feedback

# **Project Overview**



# **Port Lands Flood Protection - 2024**







**Construction Update: Port Lands Flood Protection** 









**Construction Update: Port Lands Flood Protection** 

# **Ongoing Work: Excavation**



# **Ongoing Work: Excavation**







# **Ongoing Construction: Stockpiling on MT-35**



July 2020

### **Ongoing Construction: Stockpiling & Treatment – Cherry Street**



July 2020

### **Ongoing Construction: Stockpiling & Treatment**



# **Ongoing Construction: Stockpiling & Treatment**







# **Ongoing Work: South & North Plug**









# **Ongoing Construction: Cherry Street Bridges**



# **Cherry Street Bridge North**





# **Ongoing Work: Cherry Street Bridge South Foundation**



# **Ongoing Construction: New Cherry Street Alignment**







# **Ongoing Work: Demolition T&T**



# **Ongoing Construction: Marine Landscaping at Future Don River Mouth**





# **Ongoing Construction: W