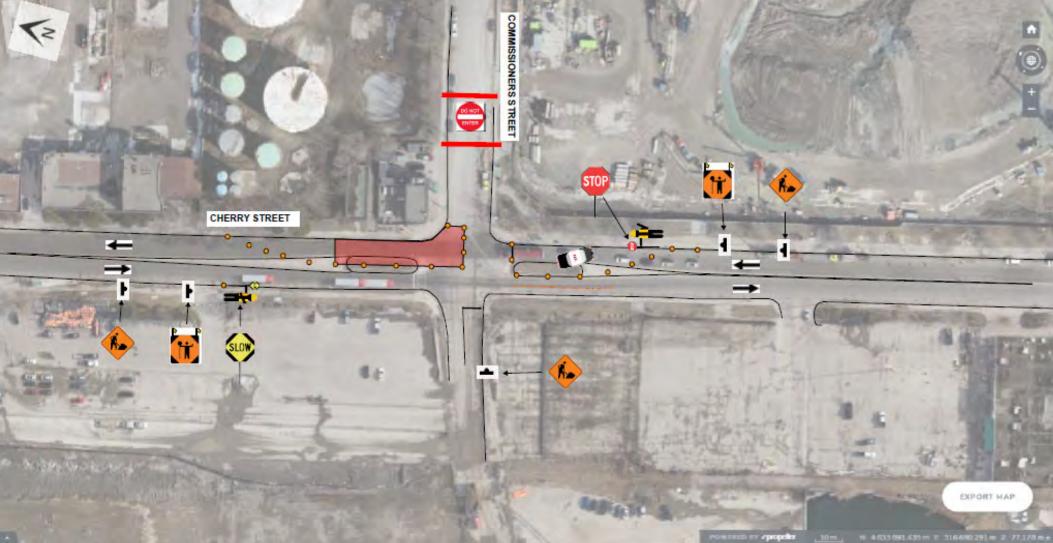

#### **Polson Slip Naturalization**

 Marine works - naturalized shoreline Dredging

Traffic Management Plan Inner Port Lands Area