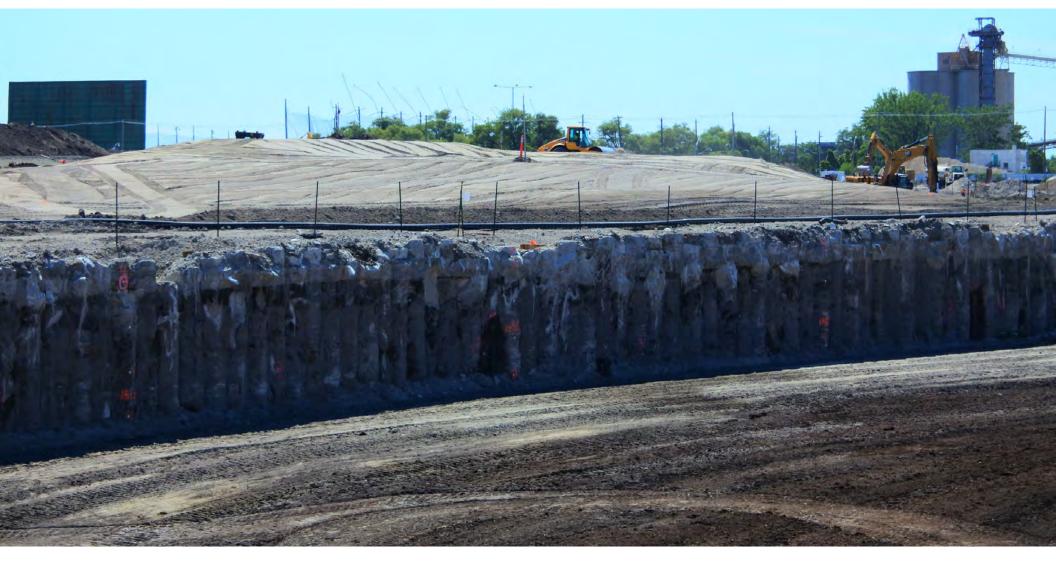

going Work: Excavation**







# **Ongoing Construction: Stockpiling on MT-35**



July 2020

### **Ongoing Construction: Stockpiling & Treatment – Cherry Street**



July 2020

### **Ongoing Construction: Stockpiling & Treatment**



# **Ongoing Construction: Stockpiling & Treatment**







# **Ongoing Work: South & North Plug**









# **Ongoing Construction: Cherry Street Bridges**



# **Cherry Street Bridge North**





# **Ongoing Work: Cherry Street Bridge South Foundation**



# **Ongoing Construction: New Cherry Street Alignment**







# **Ongoing Work: Demolition T&T**



# **Ongoing Construction: Marine Landscaping at Future Don River Mouth**





# **Ongoing Construction: Water Treatment**



# **Completed Construction Work**

# **Completed: Caisson Wall Construction**



# **Completed: Polson Slip Dredging**





# **Completed: Demolition SIMS INTERNATIONAL**



# **Upcoming Construction Work**



### July - September 2020

### **River Valley**

- Install cut-off walls
- Dewatering
- Excavation

### **River Valley**

- Site preparation
- Obstruction removal Install cut-off walls
- Excavation

#### **River Valley**

- Site preparation and excavation
   Install cut-off walls

#### New Cherry Street

Demolition, earthworks and site preparation

#### **Commissioners Street**

- Demolition, earthworks and site preparation
- Relocate utilities
- Demolition of existing Commissioners Street (under future Commissioners Street Bridge)

#### **Cherry Street North Bridge**

· Foundation and dock wall work

- Cherry Street Bridge South

  Site preparation and demolit