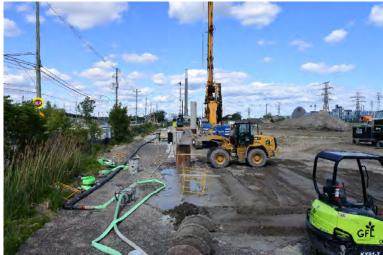

which slide is being presented

# Agenda

- 1. Introductions
- 2. Construction Update: Port Lands Flood Protection
- 3. Upcoming Construction Work
- 4. Review: Inner Port Lands Area Roads Construction
- 5. Discussion and Feedback

# **Project Overview**



# **Port Lands Flood Protection - 2024**







**Construction Update: Port Lands Flood Protection** 









**Construction Update: Port Lands Flood Protection** 

# **Ongoing Work: Excavation**



# **Ongoing Work: Excavation**







# **Ongoing Construction: Stockpiling on MT-35**



July 2020

### **Ongoing Construction: Stockpiling & Treatment – Cherry Street**



July 2020

### **Ongoing Construction: Stockpiling & Treatment**



# **Ongoing Construction: Stockpiling & Treatment**







# **Ongoing Work: South & North Plug**









# **Ongoing Construction: Cherry Street Bridges**



# **Cherry Street Bridge North**





# **Ongoing Work: Cherry Street Bridge South Foundation**



# **Ongoing Construction: New Cherry Street Alignment**







# **Ongoing Work: Demolition T&T**



# **Ongoing Construction: Marine Landscaping at Future Don River Mouth**





# **Ongoing Construction: Water Treatment**



# **Completed Construction Work**

# **Completed: Caisson Wall Construction**



# **Completed: Polson Slip Dredging**





# **Completed: Demolition SIMS INTERNATIONAL**



# **Upcoming Construction Work**



### July - September 2020

### **River Valley**

- Install cut-off walls
- Dewatering
- Excavation

### **River Valley**

- Site preparation
- Obstruction removal Install cut-off walls
- Excavation

#### **