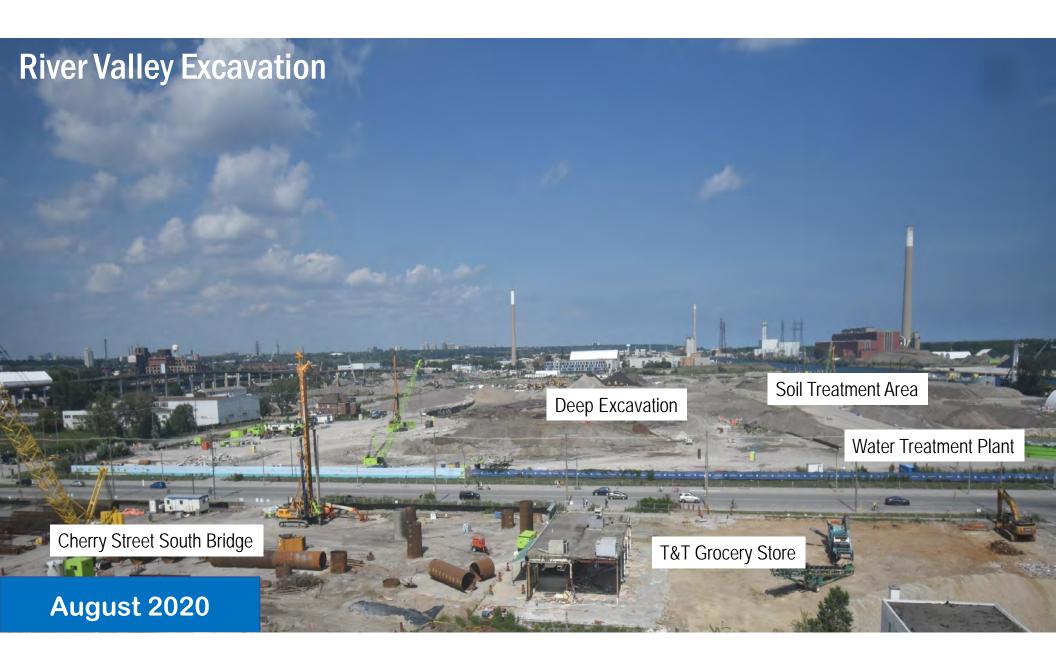

on a Computer**

- Turn your camera on if you're comfortable
- Click the microphone icon to mute yourself when you're not speaking
- Troubleshooting: use the chat window to note any issues
- We'll record this session for minuting purposes

### **Microsoft Teams**



# **Teams 101 – Joining via Telephone**

- To mute/un-mute yourself, press \*6
- Mute yourself when you're not speaking
- Let us know if you can't hear or you can't tell which slide is being presented

# Agenda

- 1. Introductions
- 2. Construction Update: Port Lands Flood Protection
- 3. Upcoming Construction Work
- 4. Review: Inner Port Lands Area Roads Construction
- 5. Discussion and Feedback

# **Project Overview**



# **Port Lands Flood Protection - 2024**







**Construction Update: Port Lands Flood Protection** 









**Construction Update: Port Lands Flood Protection** 

# **Ongoing Work: Excavation**



# **Ongoing Work: Excavation**







# **Ongoing Construction: Stockpiling on MT-35**



July 2020

### **Ongoing Construction: Stockpiling & Treatment – Cherry Street**



July 2020

### **Ongoing Construction: Stockpiling & Treatment**



# **Ongoing Construction: Stockpiling & Treatment**







# **Ongoing Work: South & North Plug**









# **Ongoing Construction: Cherry Street Bridges**



# **Cherry Street Bridge North**





# **Ongoing Work: Cherry Street Bridge South Foundation**



# **Ongoing Construction: New Cherry Street Alignment**







# **Ongoing Work: Demolition T&T**



# **Ongoing Construction: Marine Landscaping at Future Don River Mouth**





# **Ongoing Construction: