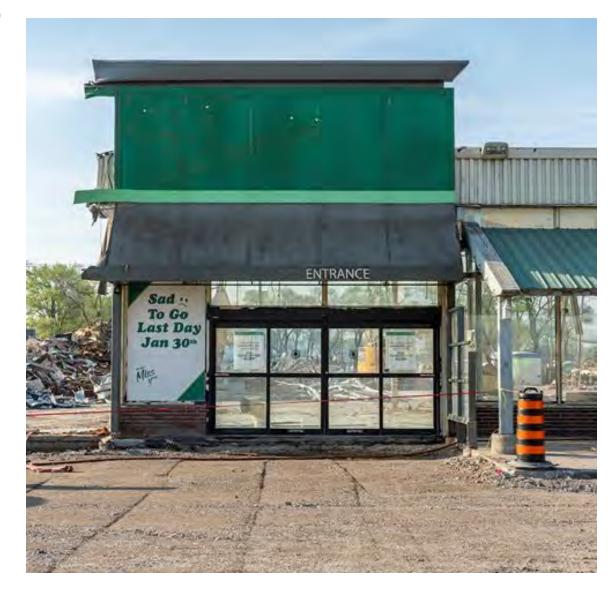

# **Port Lands Flood Protection - 2024**







**Construction Update: Port Lands Flood Protection** 









**Construction Update: Port Lands Flood Protection** 

# **Ongoing Work: Excavation**



# **Ongoing Work: Excavation**







# **Ongoing Construction: Stockpiling on MT-35**



July 2020

### **Ongoing Construction: Stockpiling & Treatment – Cherry Street**



July 2020

### **Ongoing Construction: Stockpiling & Treatment**



# **Ongoing Construction: Stockpiling & Treatment**







# **Ongoing Work: South & North Plug**









# **Ongoing Construction: Cherry Street Bridges**



# **Cherry Street Bridge North**





# **Ongoing Work: Cherry Street Bridge South Foundation**



# **Ongoing Construction: New Cherry Street Alignment**







# **Ongoing Work: Demolition T&T**



# **Ongoing Construction: Marine Landscaping at Future Don River Mouth**





# **Ongoing Construction: Water Treatment**



# **Completed Construction Work**

# **Completed: Caisson Wall Construction**



# **Completed: Polson Slip Dredging**





# **Completed: Demolition SIMS INTERNATIONAL**



# **Upcoming Construction Work**



### July - September 2020

### **River Valley**

- Install cut-off walls
- Dewatering
- Excavation

### **River Valley**

- Site preparation
- Obstruction removal Install cut-off walls
- Excavation

#### **River Valley**

- Site preparation and excavation
   Install cut-off walls

#### New Cherry Street

Demolition, earthworks and site preparation

#### **Commissioners Street**

- Demolition, earthworks and site preparation
- Relocate utilities
- Demolition o