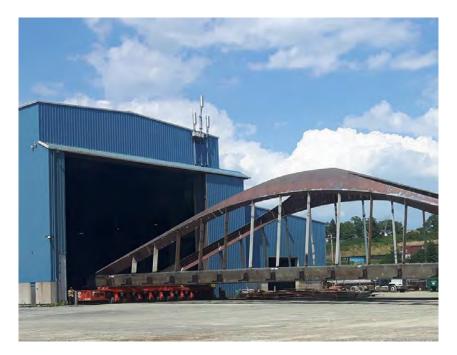

# **Ongoing Construction: Cherry Street Bridges**

# **Cherry Street Bridge North**