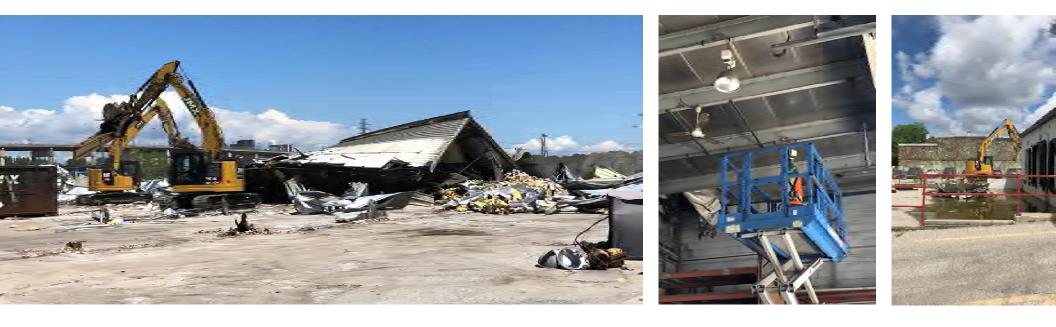

### **Ongoing Construction: Stockpiling & Treatment – Cherry Street**



July 2020

### **Ongoing Construction: Stockpiling & Treatment**



# **Ongoing Construction: Stockpiling & Treatment**







# **Ongoing Work: South & North Plug**









# **Ongoing Construction: Cherry Street Bridges**



# **Cherry Street Bridge North**





# **Ongoing Work: Cherry Street Bridge South Foundation**



# **Ongoing Construction: New Cherry Street Alignment**







# **Ongoing Work: Demolition T&T**



# **Ongoing Construction: Marine Landscaping at Future Don River Mouth**





# **Ongoing Construction: Water Treatment**



# **Completed Construction Work**

# **Completed: Caisson Wall Construction**



# **Completed: Polson Slip Dredging**





# **Completed: Demolition SIMS INTERNATIONAL**



# **Upcoming Construction Work**



### July - September 2020

### **River Valley**

- Install cut-off walls
- Dewatering
- Excavation

### **River Valley**

- Site preparation
- Obstruction removal Install cut-off walls
- Excavation

#### **River Valley**

- Site preparation and excavation
   Install cut-off walls

#### New Cherry Street

Demolition, earthworks and site preparation

#### **Commissioners Street**

- Demolition, earthworks and site preparation
- Relocate utilities
- Demolition of existing Commissioners Street (under future Commissioners Street Bridge)

#### **Cherry Street North Bridge**

· Foundation and dock wall work

- Cherry Street Bridge South

  Site preparation and demolition
  Foundation and substructure installation

### Commissioners Street Bridge

Foundation i