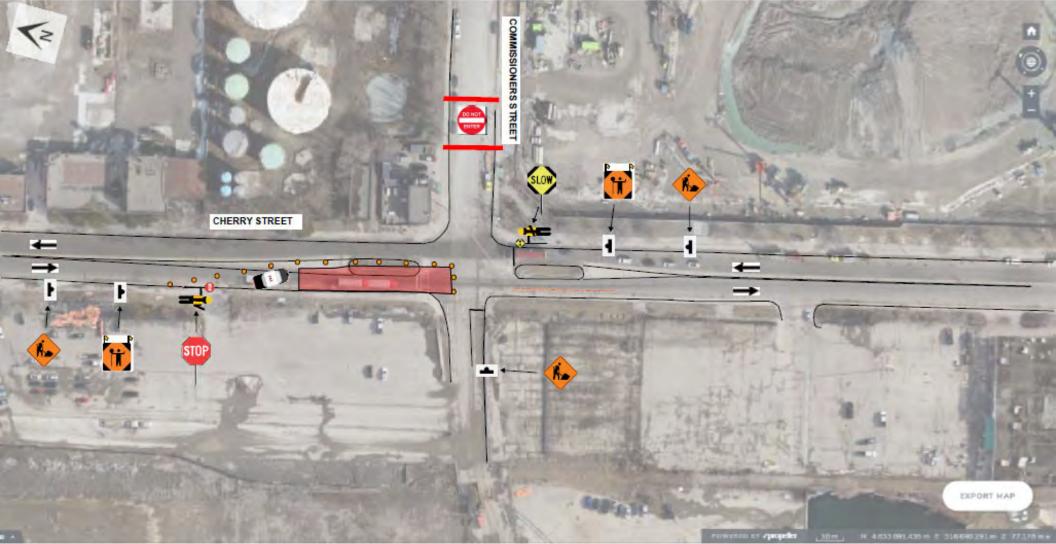

on
  Foundation and substructure installation

### Commissioners Street Bridge

Foundation installation

### Water and Soil Treatment Area

- Water treatment facility
- Soil treatment area

#### **Don Roadway Valley Wall Feature**

- Hydro One Tower installation
- Site preparation
- Stockpile area
- Dockwall improvements

### Sediment & Debris Management Area • Tree removal

- Site preparation
- Stockpiling
- West Plug
- Demolition and site preparation

### South Plug

· Demolition, excavation and site preparation Install cut off walls

#### **Polson Slip Naturalization**

 Marine works - naturalized shoreline Dredging

Traffic Management Plan Inner Port Lands Area

### **Lower Don Trail**



# **Cherry & Polson Streets Intersection**



### **Cherry & Polson Streets Intersection**













**Discussion and Feedback**