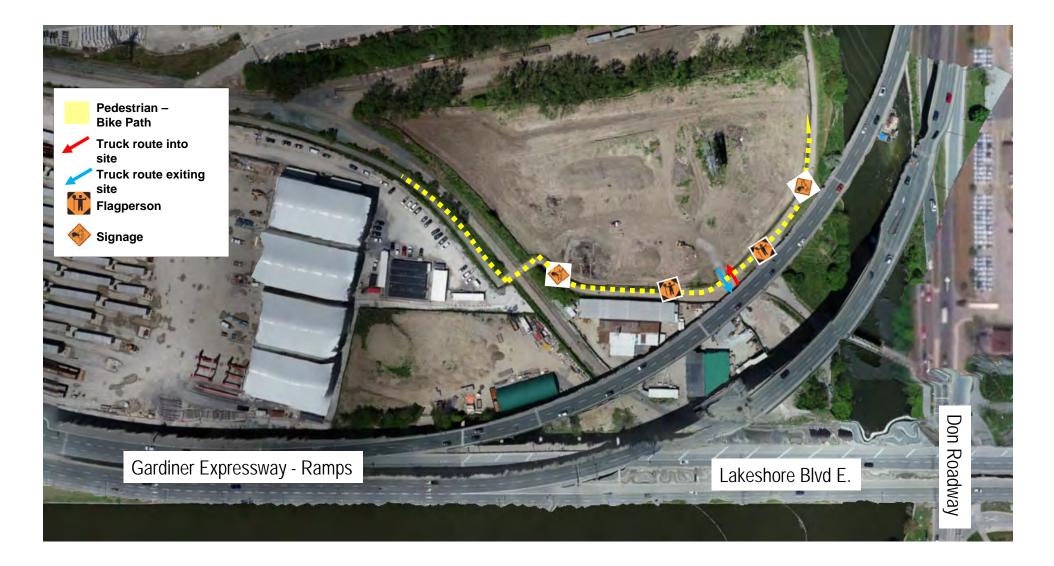

# **Cherry & Polson Streets Intersection**

### **Cherry & Polson Streets Intersection**

**Discussion and Feedback**