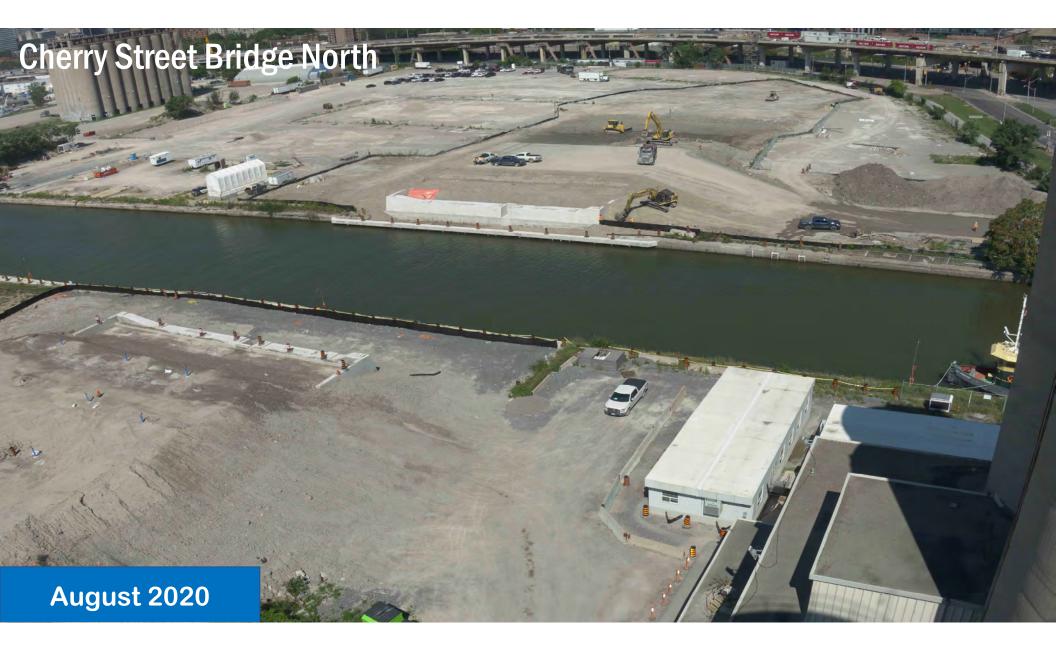

a Computer**

- Turn your camera on if you're comfortable
- Click the microphone icon to mute yourself when you're not speaking
- Troubleshooting: use the chat window to note any issues
- We'll record this session for minuting purposes

### **Microsoft Teams**



# **Teams 101 – Joining via Telephone**

- To mute/un-mute yourself, press \*6
- Mute yourself when you're not speaking
- Let us know if you can't hear or you can't tell which slide is being presented

# Agenda

- 1. Introductions
- 2. Construction Update: Port Lands Flood Protection
- 3. Upcoming Construction Work
- 4. Review: Inner Port Lands Area Roads Construction
- 5. Discussion and Feedback

# **Project Overview**



# **Port Lands Flood Protection - 2024**







**Construction Update: Port Lands Flood Protection** 









**Construction Update: Port Lands Flood Protection** 

# **Ongoing Work: Excavation**



# **Ongoing Work: Excavation**







# **Ongoing Construction: Stockpiling on MT-35**



July 2020

### **Ongoing Construction: Stockpiling & Treatment – Cherry Street**



July 2020

### **Ongoing Construction: Stockpiling & Treatment**



# **Ongoing Construction: Stockpiling & Treatment**







# **Ongoing Work: South & North Plug**









# **Ongoing Construction: Cherry Street Bridges**



# **Cherry Street Bridge North**





# **Ongoing Work: Cherry Street Bridge South Foundation**



# **Ongoing Construction: New Cherry Street Alignment**







# **Ongoing Work: Demolition T&T**



# **Ongoing Construction: Marine Landscaping at Future Don River Mouth**





# **Ongoing Construction: Wat