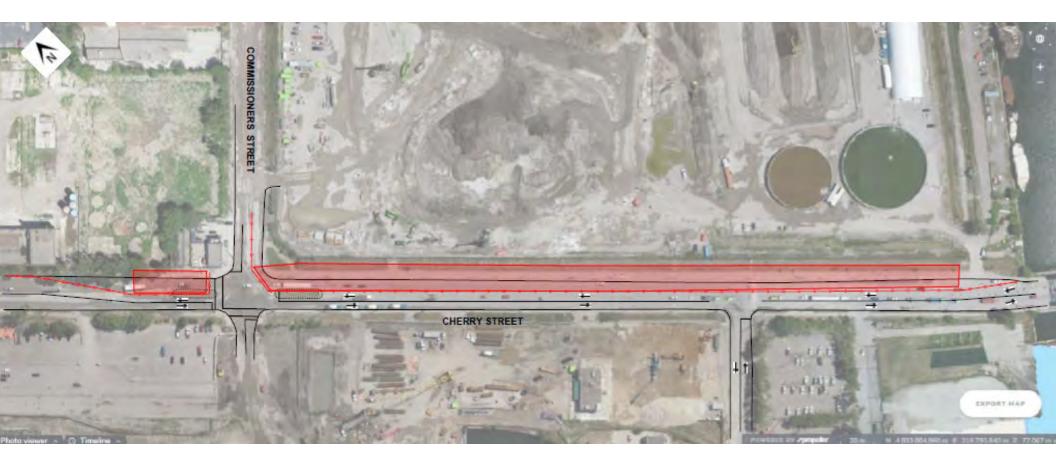

molition
  Foundation and substructure installation

### Commissioners Street Bridge

Foundation installation

### Water and Soil Treatment Area

- Water treatment facility
- Soil treatment area

#### **Don Roadway Valley Wall Feature**

- Hydro One Tower installation
- Site preparation
- Stockpile area
- Dockwall improvements

### Sediment & Debris Management Area • Tree removal

- Site preparation
- Stockpiling
- West Plug
- Demolition and site preparation

### South Plug

· Demolition, excavation and site preparation Install cut off walls

#### **Polson Slip Naturalization**

 Marine works - naturalized shoreline Dredging

Traffic Management Plan Inner Port Lands Area

### **Lower Don Trail**



# **Cherry & Polson Streets Intersection**



### **Cherry & Polson Streets Intersection**













**Discussion and Feedback**