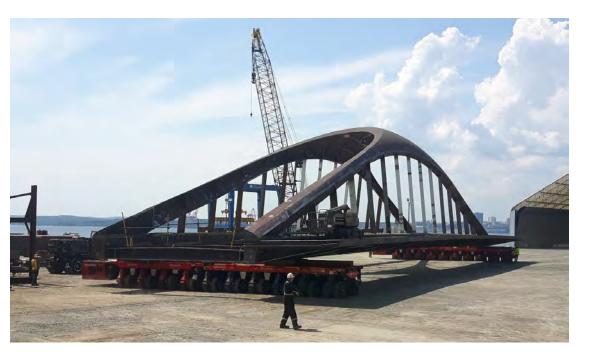

# **Ongoing Construction: Cherry Street Bridges**

# **Cherry Street Bridge North**