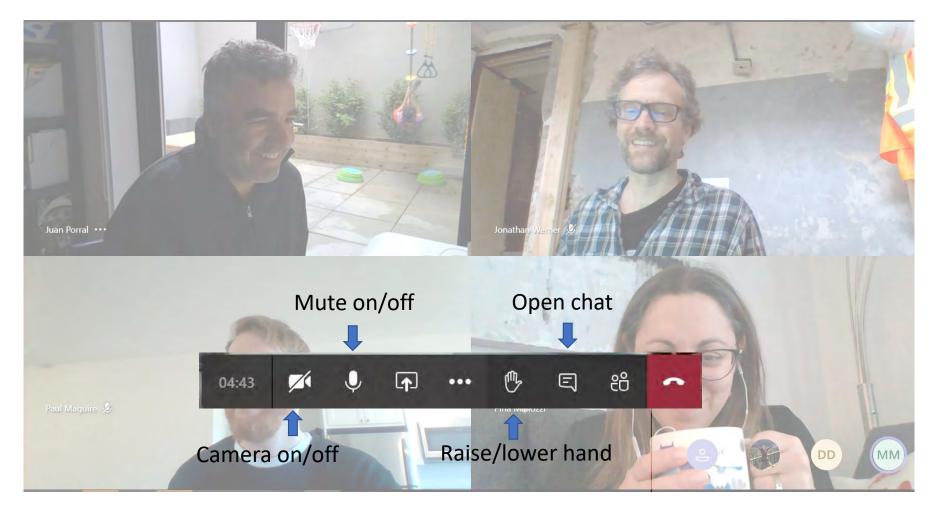

# **Teams 101 – Joining on a Computer**

- Turn your camera on if you're comfortable
- Click the microphone icon to mute yourself when you're not speaking
- Troubleshooting: use the chat window to note any issues
- We'll record this session for minuting purposes

# **Teams 101 – Joining via Telephone**

- To mute/un-mute yourself, press \*6
- Mute yourself when you're not speaking
- Let us know if you can't hear or you can't tell which slide is being presented