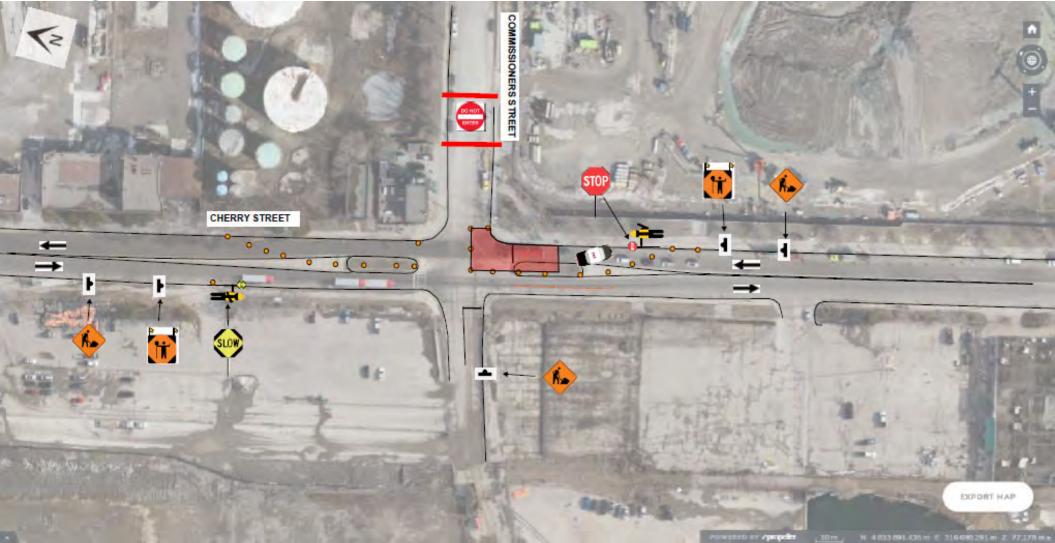

#### **Polson Slip Naturalization**

 Marine works - naturalized shoreline Dredging

Traffic Management Plan Inner Port Lands Area