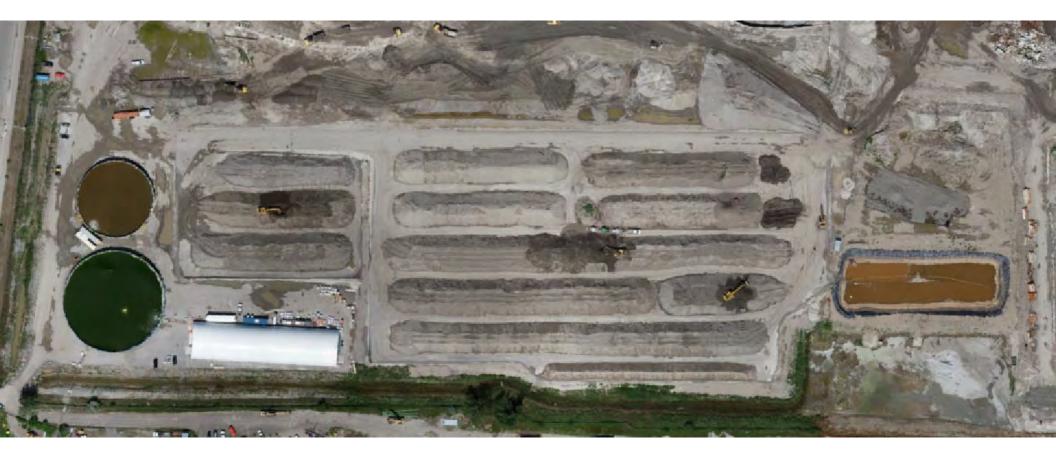

# **Ongoing Construction: Stockpiling on MT-35**

July 2020

### **Ongoing Construction: Stockpiling & Treatment – Cherry Street**

July 2020

### **Ongoing Construction: Stockpiling & Treatment**

# **Ongoing Construction: Stockpiling & Treatment**