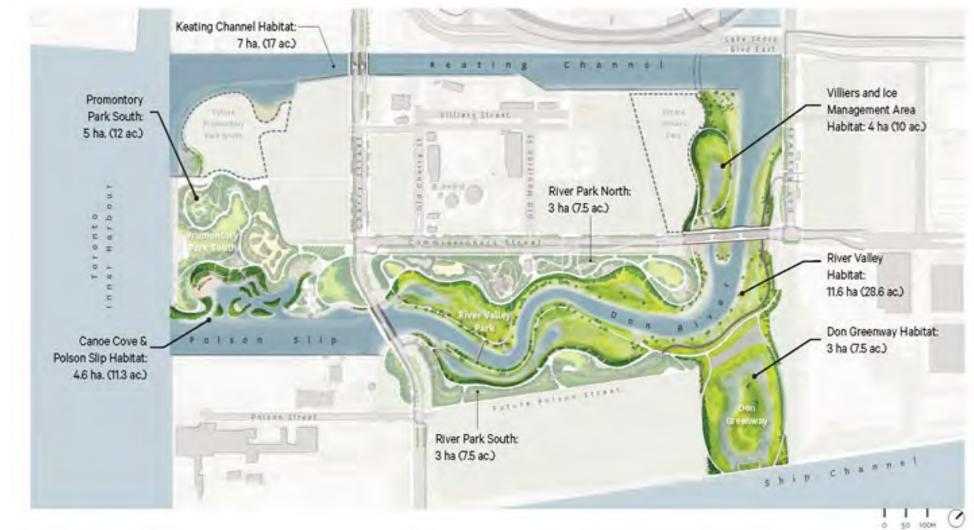

# **Ongoing Construction: Marine Landscaping at Future Don River Mouth**

#### **Polson Slip Naturalization**

 Marine works - naturalized shoreline Dredging

Traffic Management Plan Inner Port Lands Area