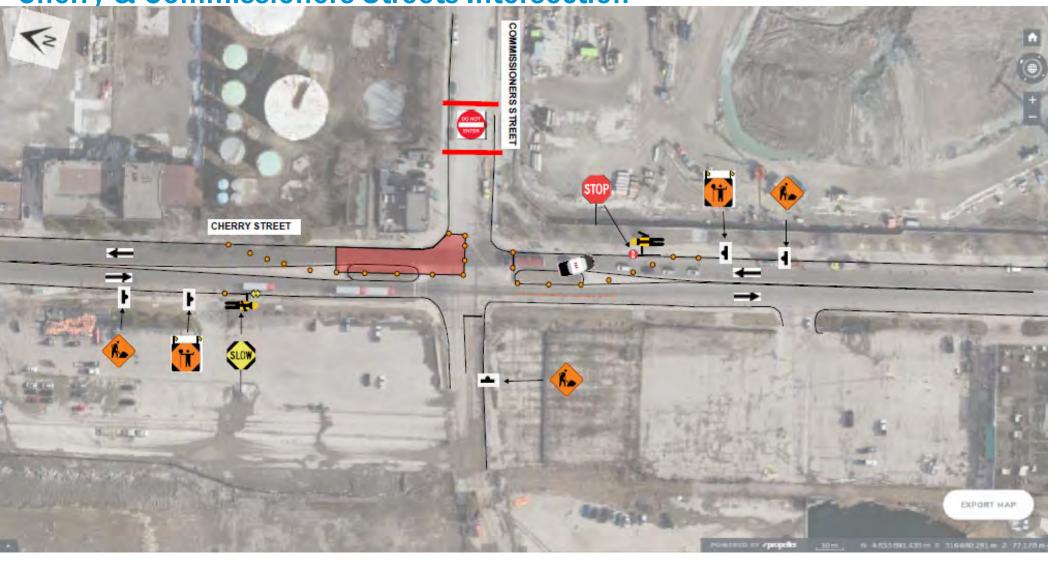

# **Ongoing: Cherry Street South Bridge**

# **Ongoing: Commissioners Street Bridge**