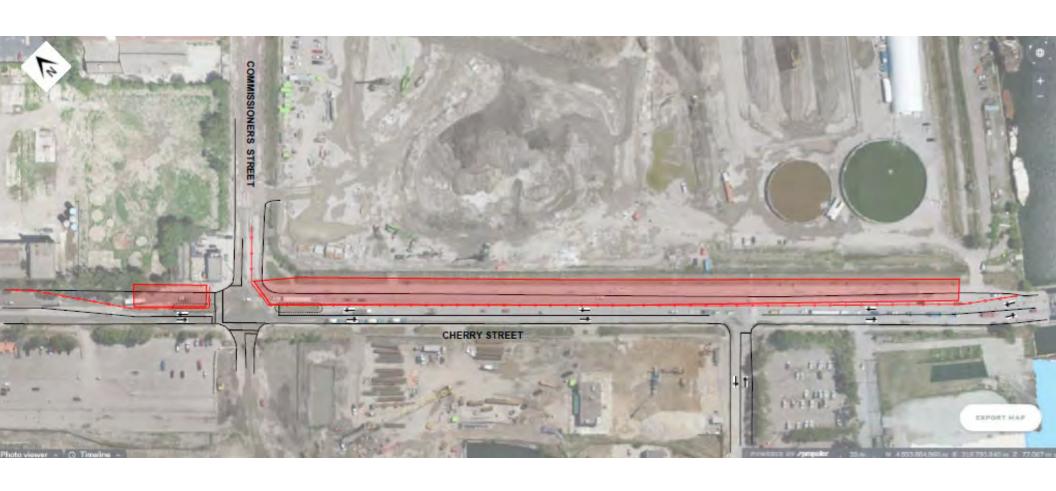

ilities
- Surcharging

#### **Cherry Street North Bridge**

#### **Cherry Street South Bridge**

Commissioners Street Bridge

• Foundation and substructure installation

#### **Water and Soil Treatment Area**

- · Water treatment facility
- · Soil treatment area

#### Don Roadway Valley Wall Feature

· Stockpiling and soil treatment

### Sediment & Debris Management Area Site preparation Stockpiling

#### **West Plug**

· Install cut-off walls

#### **South Plug**

- Polson Slip Naturalization
   Marine works naturalized shoreline
   Rehabilitation of the Atlas Crane

#### Former site of Marine Terminal 35

Stockpiling

### Traffic Management Plan Inner Port Lands Area

### **Lower Don Trail**



### **Cherry & Polson Streets Intersection**



### **Cherry & Polson Streets Intersection**











### **Drone Video**



### **Discussion and Feedback**