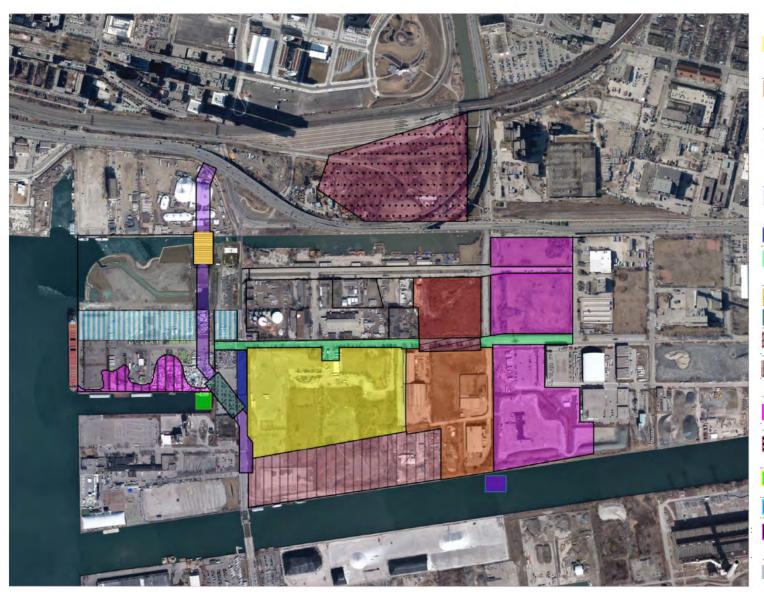

### January - March 2021

River Valley
• Dewatering

#### **River Valley**

- · Install cut-off walls
- Dewatering
- Excavation

#### River Valley

- Install cut-off walls
- Dewatering
- Excavation

#### **New Cherry Street**

Pre-loading

#### **Existing Cherry Street**

### **Commissioners Street**

- Relocate Utilities
- Surcharging

#### **Cherry Street North Bridge**

#### **Cherry Street South Bridge**

Commissioners Street Bridge

• Foundation and substructure installation

#### **Water and Soil Treatment Area**

- · Water treatment facility
- · Soil treatment area

#### Don Roadway Valley Wall Feature

· Stockpiling and soil treatment

### Sediment & Debris Management Area Site preparation Stockpiling

#### **West Plug**

· Install cut-off walls

#### **South Plug**

- Polson Slip Naturalization
   Marine works naturalized shoreline
   Rehabilitation of the Atlas Crane

#### Former site of Marine Terminal 35

Stockpiling