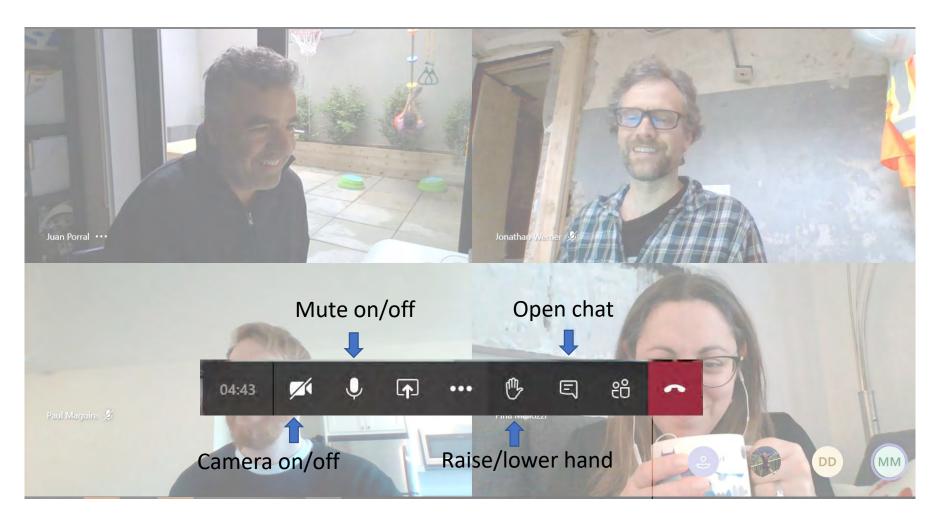

# PORTLANDS FLOOD PROTECTION

Port Lands Flood Protection Construction Liaison Committee Meeting #13 November 25, 2020



### **Teams 101 – Joining on a Computer**

- Turn your camera on if you're comfortable
- Click the microphone icon to mute yourself when you're not speaking
- Troubleshooting: use the chat window to note any issues
- We'll record this session for minuting purposes

### **Microsoft Teams**



### **Teams 101 – Joining via Telephone**

- To mute/un-mute yourself, press \*6
- Mute yourself when you're not speaking
- Let us know if you can't hear or you can't tell which slide is being presented

### Agenda

- 1. Introductions
- 2. Construction Update: Port Lands Flood Protection
- 3. Upcoming Construction Work
- 4. Review: Inner Port Lands Area Roads Construction
- 5. Discussion and Feedback

# **Project Overview**

### Port Lands Flood Protection - 2024











# **Construction Update: Port Lands Flood Protection**













# **Construction Update: Port Lands Flood Protection**

# **Ongoing Work: Excavation**RIVER VALLEY



# **Ongoing Work: Excavation – River Valley**



# **Ongoing Work: Excavation SPILLWAY**



# **Ongoing Work: Excavation – Spillway**



# **Ongoing