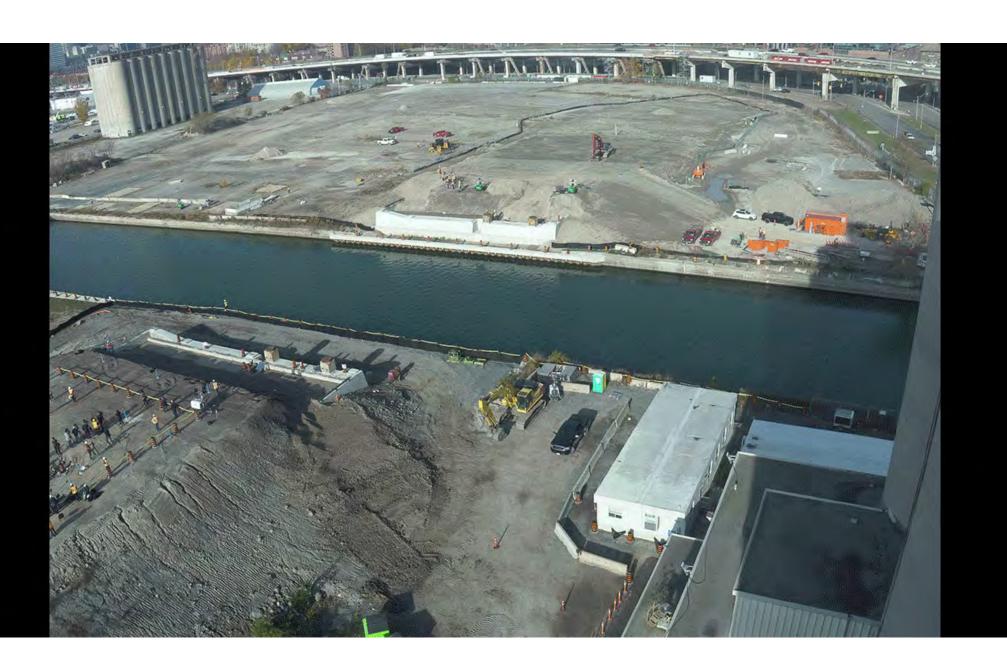

# **Ongoing Work: Excavation – River Valley**



# **Ongoing Work: Excavation SPILLWAY**



# **Ongoing Work: Excavation – Spillway**



# **Ongoing Work: Excavation LINER - RIVER VALLEY**





# **Ongoing Construction: Liner Installation – River Valley**



# Ongoing Work: Excavation UNDERDRAIN PIPE



# **Ongoing Construction: Underdrain Pipe – River Valley**



## **Ongoing Construction: Stockpiling & Treatment - Cherry Street**



# **Ongoing Construction: Star X Soil Treatment**













### **Ongoing: Diaphragm & Slurry Wall Construction**



# **Ongoing: Diaphragm Wall Construction**







# **Ongoing: Slurry Wall Construction**



# **Ongoing: Cherry Street South Bridge**



# **Ongoing: Commissioners Street Bridge**



# **Ongoing Construction: Water Treatment**











## **Completed: Cherry Street North Bridge**







### January - March 2021

River Valley
• Dewatering

#### **River Valley**

- · Install cut-off walls
- Dewatering
- Excavation

#### River Valley

- Install cut-off walls
- Dewatering
- Excavation

#### **New Cherry Street**

Pre-loading

#### **Existing Cherry Street**

### **Commissioners Street**

- Relocate Utilities
- Surcharging

#### **Cherry Street North Bridge**

#### **Cherry Street South Bridge**

Commissioners Street Bridge

• Foundation and substructure installation

#### **Water and Soil Treatment Area**

- · Water treatment facility
- · Soil treatment area

#### Don Roadway Valley Wall Feature

· Stockpiling and soil treatment

### Sediment & Debris Management Area Site preparation Stockpiling

#### **West Plug**

· Inst