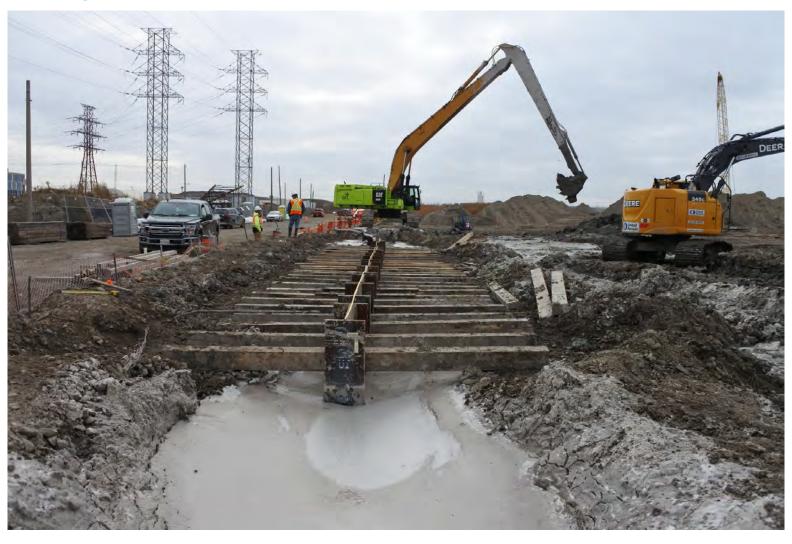

# Ongoing Work: Excavation UNDERDRAIN PIPE

# **Ongoing Construction: Underdrain Pipe – River Valley**