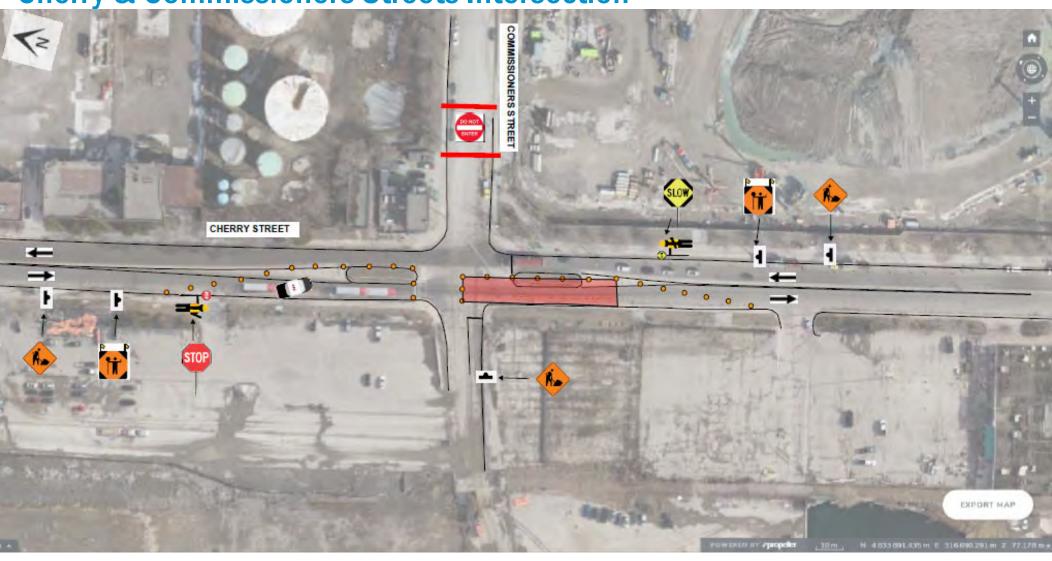

# **Ongoing: Cherry Street South Bridge**

# **Ongoing: Commissioners Street Bridge**