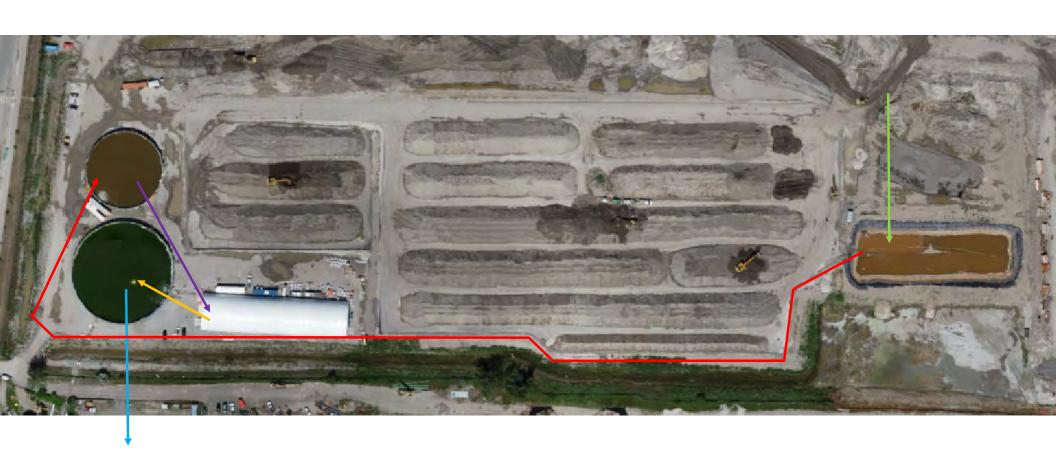

## **Ongoing Construction: Stockpiling & Treatment - Cherry Street**

# **Ongoing Construction: Star X Soil Treatment**

# **Ongoing Construction: Water Treatment**