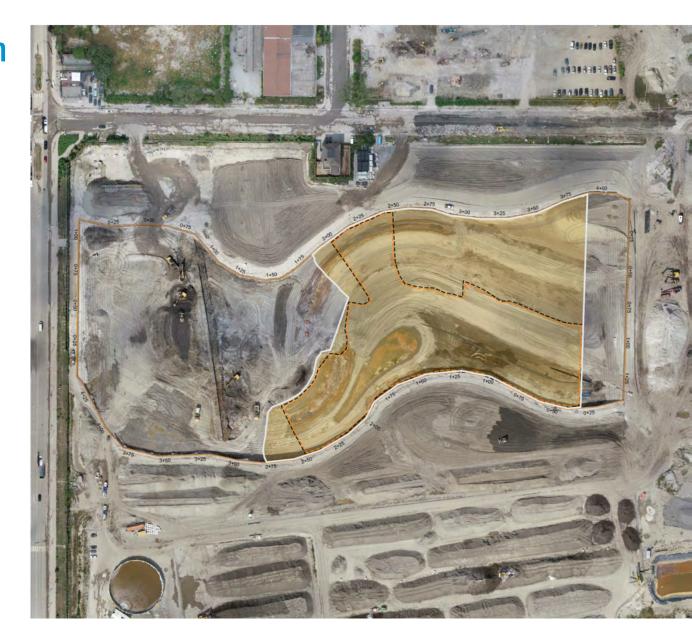

# **Ongoing Work: Excavation LINER - RIVER VALLEY**

# **Ongoing Construction: Liner Installation – River Valley**