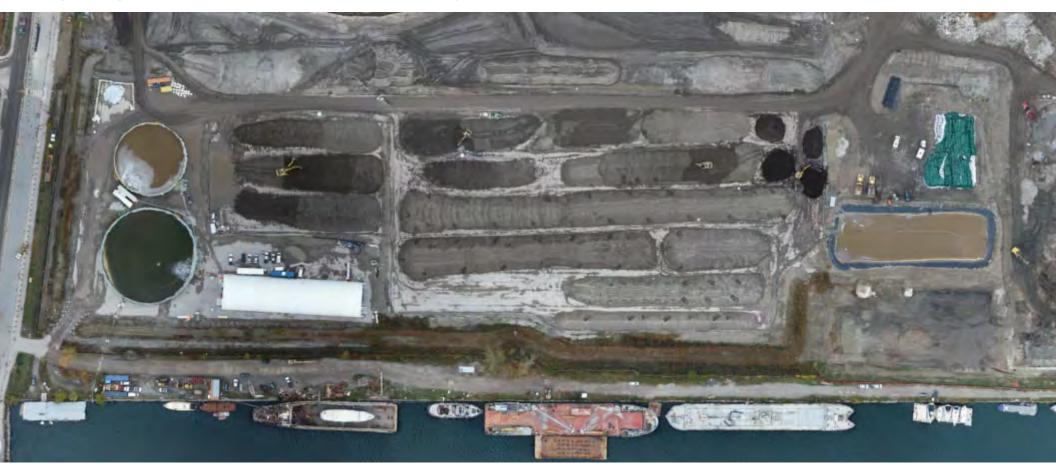

## **Ongoing Construction: Stockpiling & Treatment - Cherry Street**

# **Ongoing Construction: Star X Soil Treatment**