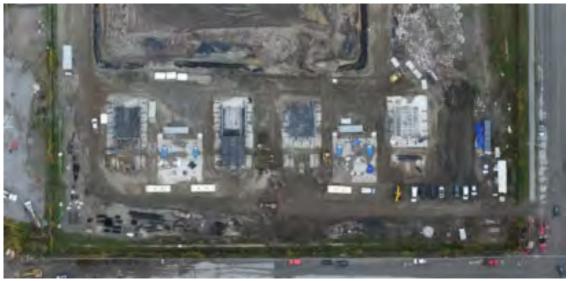

nds Area Roads Construction
- 5. Discussion and Feedback

# **Project Overview**

### Port Lands Flood Protection - 2024











# **Construction Update: Port Lands Flood Protection**













# **Construction Update: Port Lands Flood Protection**

# **Ongoing Work: Excavation**RIVER VALLEY



# **Ongoing Work: Excavation – River Valley**



# **Ongoing Work: Excavation SPILLWAY**



# **Ongoing Work: Excavation – Spillway**



# **Ongoing Work: Excavation LINER - RIVER VALLEY**





# **Ongoing Construction: Liner Installation – River Valley**



# Ongoing Work: Excavation UNDERDRAIN PIPE



# **Ongoing Construction: Underdrain Pipe – River Valley**



## **Ongoing Construction: Stockpiling & Treatment - Cherry Street**



# **Ongoing Construction: Star X Soil Treatment**













### **Ongoing: Diaphragm & Slurry Wall Construction**



# **Ongoing: Diaphragm Wall Construction**







# **Ongoing: Slurry Wall Construction**



# **Ongoing: Cherry Street South Bridge**



# **Ongoing: Commissioners Street Bridge**



# **Ongoing Construction: Water Treatment**











## **Completed: Cherry Street North Bridge**







### January - March 2021

River Valley
• Dewatering

#### **River Valley**

- · Install cut-off walls
- Dewatering
- Excavation

#### River Valley

- Install cut-off walls
- Dewatering
- Excavation

#### **New Cherry Street**

Pre-loading

#### **Existing Cherry Street**

### **Commissioners Street**

- Relocate Utilities
- Surcharging

#### **Cherry Street North Bridge**

#### **Cherry Street South Bridge**

Commissioners Street Bridge

• Foun