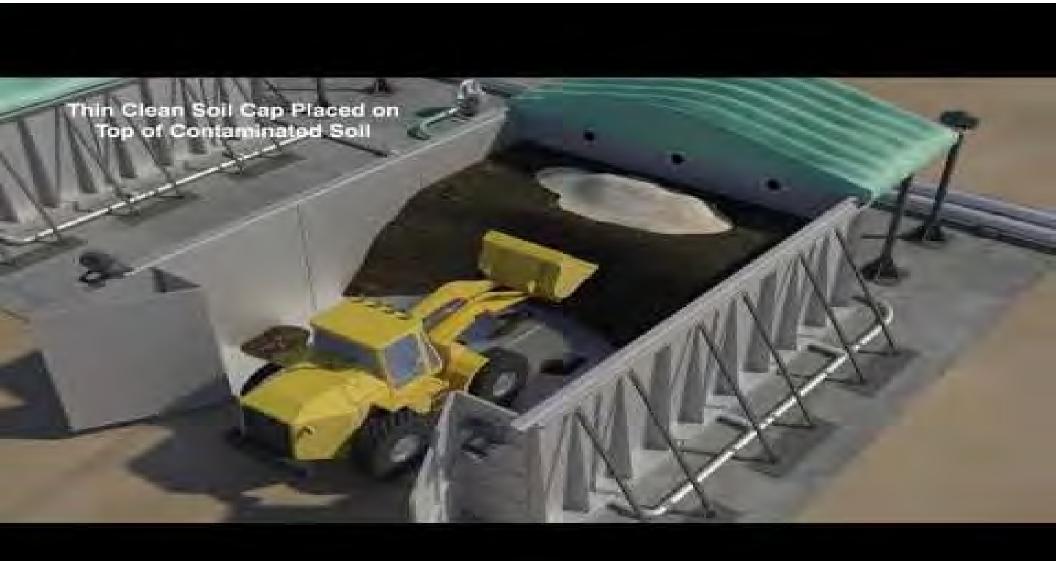

# **Ongoing Work: Excavation**RIVER VALLEY

# **Ongoing Work: Excavation – River Valley**