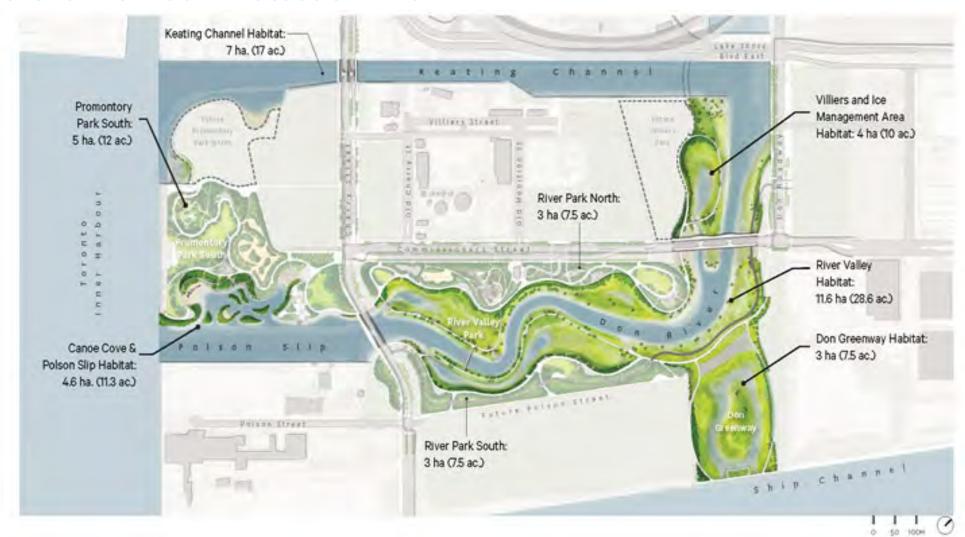

# **Ongoing Work: Excavation**RIVER VALLEY

# **Ongoing Work: Excavation – River Valley**