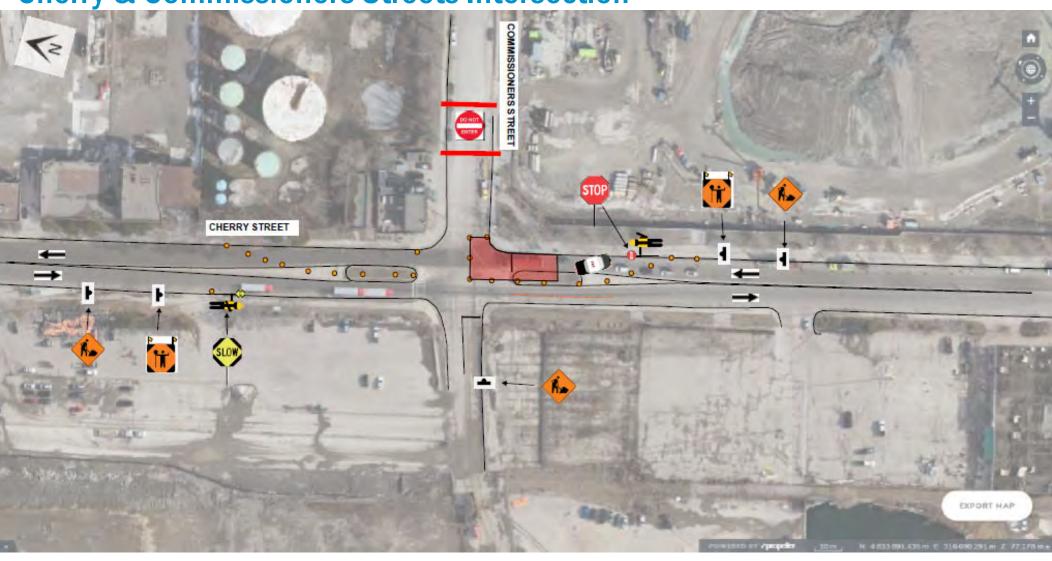

ities
- Surcharging

#### **Cherry Street North Bridge**

#### **Cherry Street South Bridge**

Commissioners Street Bridge

• Foundation and substructure installation

#### **Water and Soil Treatment Area**

- · Water treatment facility
- · Soil treatment area

#### Don Roadway Valley Wall Feature

· Stockpiling and soil treatment

### Sediment & Debris Management Area Site preparation Stockpiling

#### **West Plug**

· Install cut-off walls

#### **South Plug**

- Polson Slip Naturalization
   Marine works naturalized shoreline
   Rehabilitation of the Atlas Crane

#### Former site of Marine Terminal 35

Stockpiling

### Traffic Management Plan Inner Port Lands Area

### **Lower Don Trail**



### **Cherry & Polson Streets Intersection**



### **Cherry & Polson Streets Intersection**











### **Drone Video**



### **Discussion and Feedback**