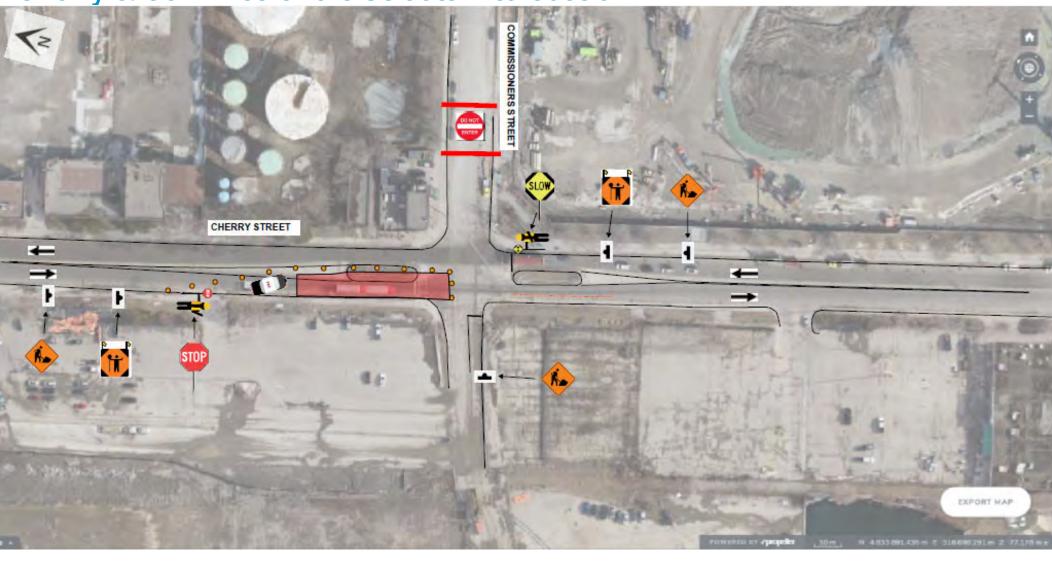

# **Ongoing: Cherry Street South Bridge**

# **Ongoing: Commissioners Street Bridge**