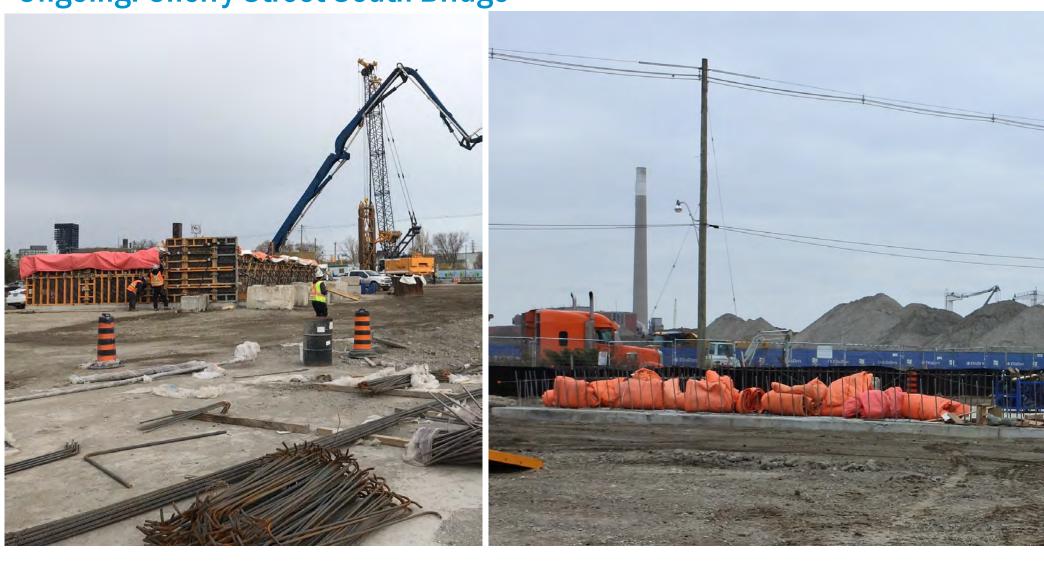

# **Construction Update: Port Lands Flood Protection**

# **Ongoing Work: Excavation**RIVER VALLEY



# **Ongoing Work: Excavation – River Valley**



# **Ongoing Work: Excavation SPILLWAY**



# **Ongoing Work: Excavation – Spillway**



# **Ongoing Work: Excavation LINER - RIVER VALLEY**





# **Ongoing Construction: Liner Installation – River Valley**



# Ongoing Work: Excavation UNDERDRAIN PIPE



# **Ongoing Construction: Underdrain Pipe – River Valley**



## **Ongoing Construction: Stockpiling & Treatment - Cherry Street**



# **Ongoing Construction: Star X Soil Treatment**













### **Ongoing: Diaphragm & Slurry Wall Construction**



# **Ongoing: Diaphragm Wall Construction**







# **Ongoing: Slurry Wall Construction**



# **Ongoing: Cherry Street South Bridge**



# **Ongoing: Commissioners Street Bridge**



# **Ongoing Construction: Water Treatment**











## **Completed: Cherry Street North Bridge**







### January - March 2021

River Valley
• Dewatering

#### **River Valley**

- · Install cut-off walls
- Dewatering
- Excavation

#### River Valley

- Install cut-off walls
- Dewatering
- Excavation

#### **New Cherry Street**

Pre-loading

#### **Existing Cherry Street**

### **Commissioners Street**

- Relocate Utilities
- Surcharging

#### **Cherry Street North Bridge**

#### **Cherry Street South Bridge**

Commissioners Street Bridge

• Foundation and substructure installation

#### **Water and Soil Treatment Area**

- · Water treatment facility
- · Soil treatment area

#### Don Roadway Valley Wall Feature

· Stockpiling and soil trea