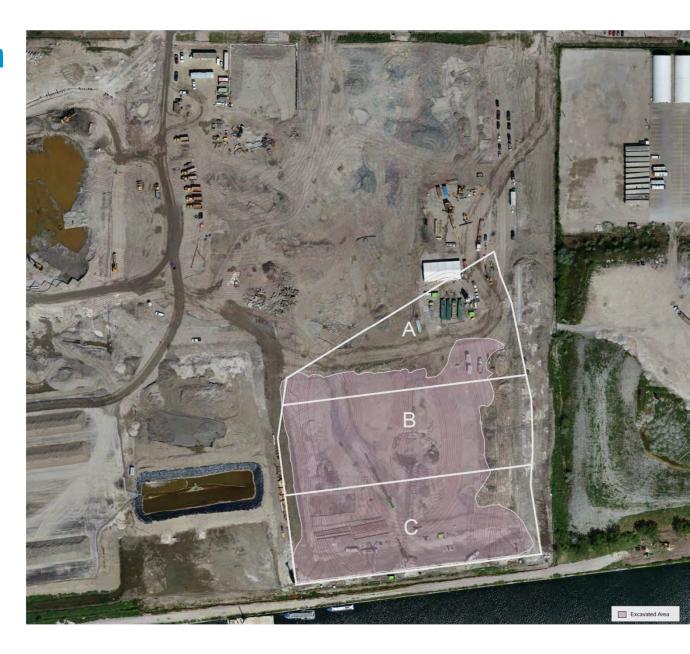

is session for minuting purposes

### **Microsoft Teams**



### **Teams 101 – Joining via Telephone**

- To mute/un-mute yourself, press \*6
- Mute yourself when you're not speaking
- Let us know if you can't hear or you can't tell which slide is being presented

### Agenda

- 1. Introductions
- 2. Construction Update: Port Lands Flood Protection
- 3. Upcoming Construction Work
- 4. Review: Inner Port Lands Area Roads Construction
- 5. Discussion and Feedback

# **Project Overview**

### Port Lands Flood Protection - 2024











# **Construction Update: Port Lands Flood Protection**













# **Construction Update: Port Lands Flood Protection**

# **Ongoing Work: Excavation**RIVER VALLEY



# **Ongoing Work: Excavation – River Valley**



# **Ongoing Work: Excavation SPILLWAY**



# **Ongoing Work: Excavation – Spillway**



# **Ongoing Work: Excavation LINER - RIVER VALLEY**





# **Ongoing Construction: Liner Installation – River Valley**



# Ongoing Work: Excavation UNDERDRAIN PIPE



# **Ongoing Construction: Underdrain Pipe – River Valley**



## **Ongoing Construction: Stockpiling & Treatment - Cherry Street**



# **Ongoing Construction: Star X Soil Treatment**













### **Ongoing: Diaphragm & Slurry Wall Construction**



# **Ongoing: Diaphragm Wall Construction**







# **Ongoing: Slurry Wall Construction**



# **Ongoing: Cherry Street South Bridge**



# **Ongoing: Commissioners Street Bridge**



# **Ongoing Construction: Water Treatment**











## **Completed: Cherry Street North Bridge**







### January - March 2021

River Valley
•