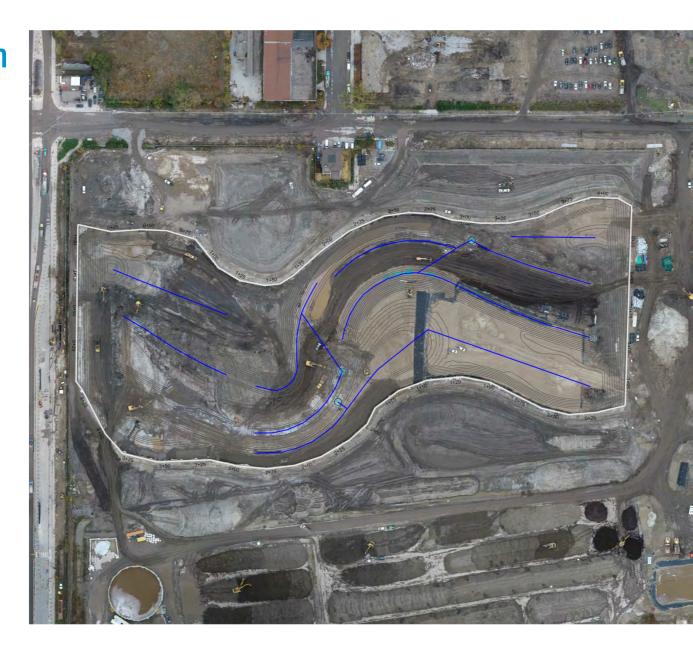

# **Ongoing Work: Excavation**RIVER VALLEY

# **Ongoing Work: Excavation – River Valley**