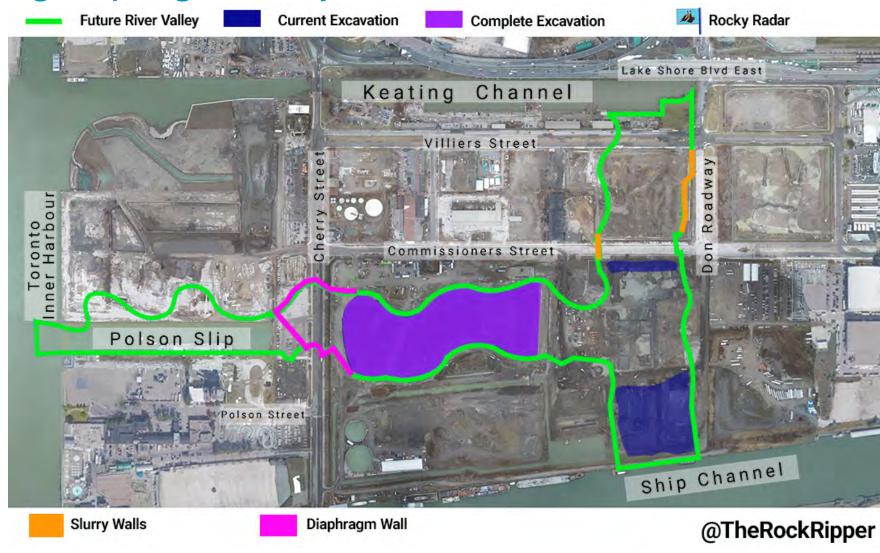

### **Ongoing: Diaphragm & Slurry Wall Construction**

# **Ongoing: Diaphragm Wall Construction**

# **Ongoing: Slurry Wall Construction**