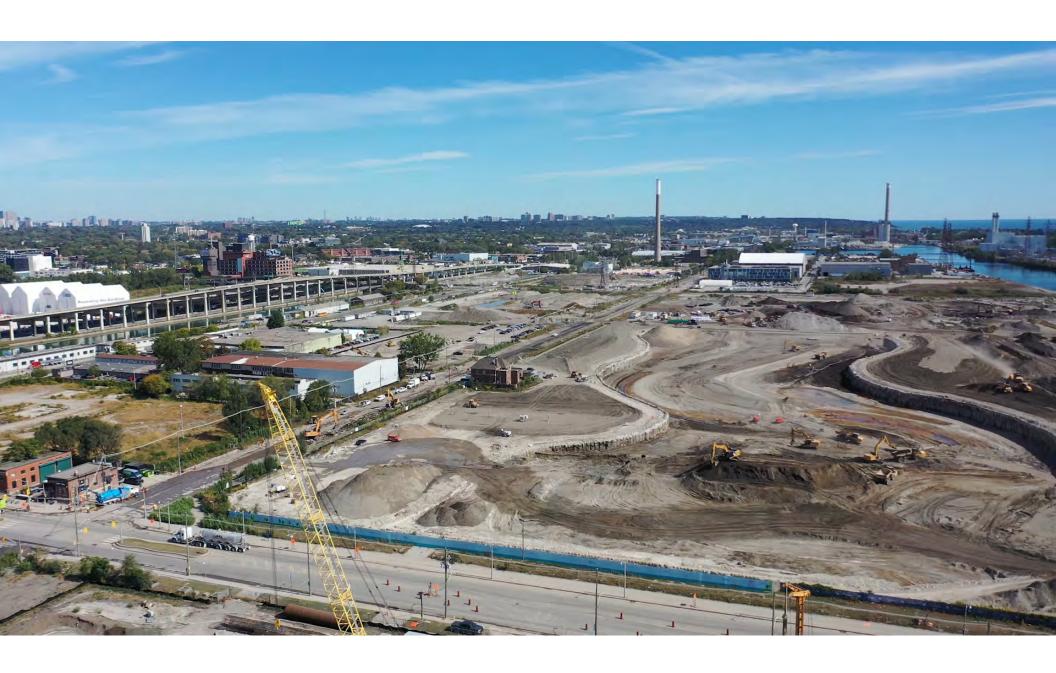

herry Street North Bridge**

#### **Cherry Street South Bridge**

Commissioners Street Bridge

• Foundation and substructure installation

#### **Water and Soil Treatment Area**

- · Water treatment facility
- · Soil treatment area

#### Don Roadway Valley Wall Feature

· Stockpiling and soil treatment

### Sediment & Debris Management Area Site preparation Stockpiling

#### **West Plug**

· Install cut-off walls

#### **South Plug**

- Polson Slip Naturalization
   Marine works naturalized shoreline
   Rehabilitation of the Atlas Crane

#### Former site of Marine Terminal 35

Stockpiling

### Traffic Management Plan Inner Port Lands Area

### **Lower Don Trail**



### **Cherry & Polson Streets Intersection**



### **Cherry & Polson Streets Intersection**











### **Drone Video**



### **Discussion and Feedback**