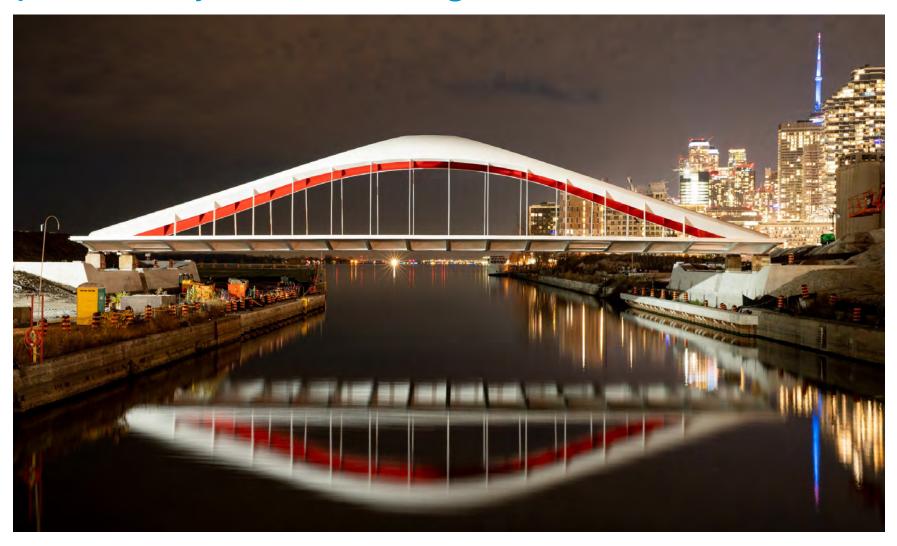

*



# **Ongoing Work: Excavation SPILLWAY**



# **Ongoing Work: Excavation – Spillway**



# **Ongoing Work: Excavation LINER - RIVER VALLEY**





# **Ongoing Construction: Liner Installation – River Valley**



# Ongoing Work: Excavation UNDERDRAIN PIPE



# **Ongoing Construction: Underdrain Pipe – River Valley**



## **Ongoing Construction: Stockpiling & Treatment - Cherry Street**



# **Ongoing Construction: Star X Soil Treatment**













### **Ongoing: Diaphragm & Slurry Wall Construction**



# **Ongoing: Diaphragm Wall Construction**







# **Ongoing: Slurry Wall Construction**



# **Ongoing: Cherry Street South Bridge**



# **Ongoing: Commissioners Street Bridge**



# **Ongoing Construction: Water Treatment**











## **Completed: Cherry Street North Bridge**







### January - March 2021

River Valley
• Dewatering

#### **River Valley**

- · Install cut-off walls
- Dewatering
- Excavation

#### River Valley

- Install cut-off walls
- Dewatering
- Excavation

#### **New Cherry Street**

Pre-loading

#### **Existing Cherry Street**

### **Commissioners Street**

- Relocate Utilities
- Surcharging

#### **Cherry Street North Bridge**

#### **Cherry Street South Bridge**

Commissioners Street Bridge

• Foundation and substructure installation

#### **Water and Soil Treatment Area**

- · Water treatment facility
- · Soil treatment area

#### Don Roadway Valley Wall Feature

· Stockpiling and soil treatment

### Sediment & Debris Management Area Site preparation Stockpiling

#### **West Plug**

· Install cut-off walls

#### **South Plug**

- Polson