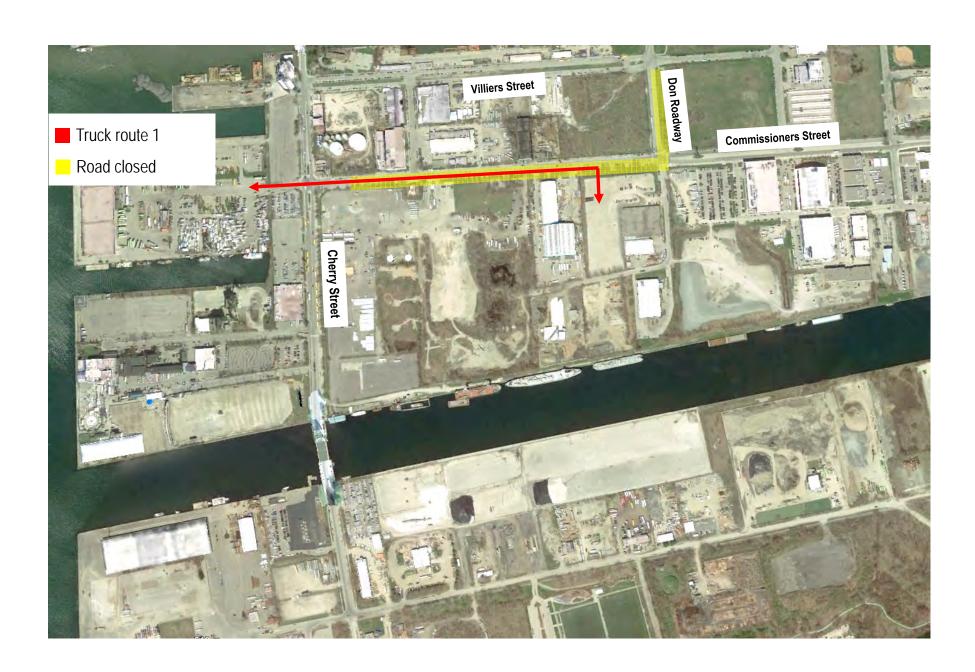

### Traffic Management Plan Inner Port Lands Area

### **Cherry & Polson Streets Intersection**