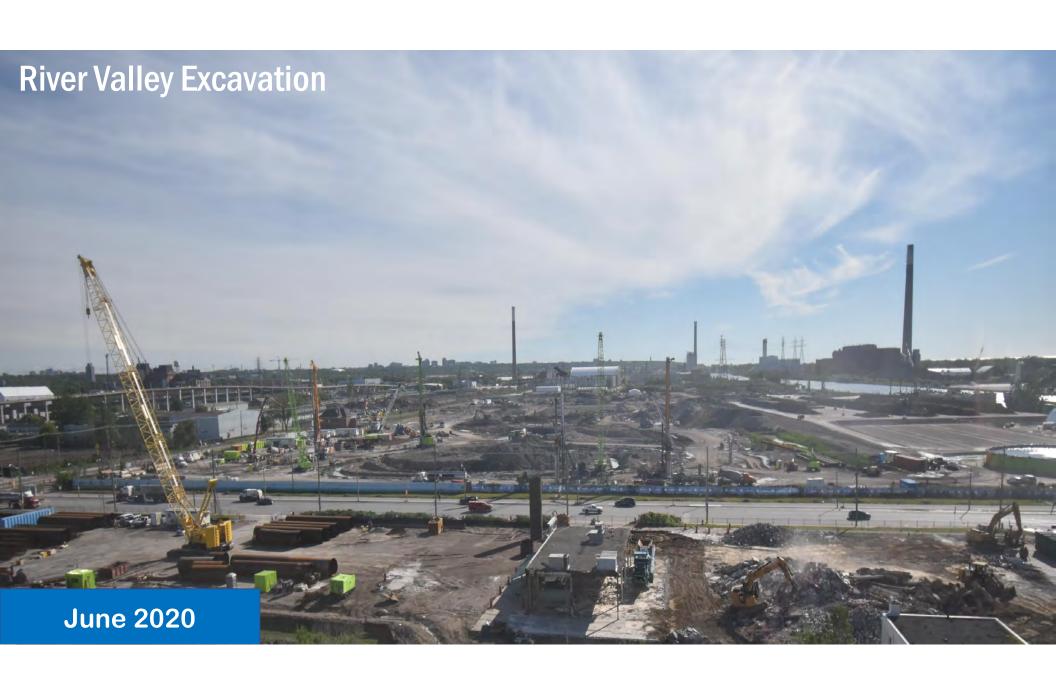

# **Ongoing Work: Excavation**RIVER VALLEY

# **Ongoing Work: Excavation – River Valley**