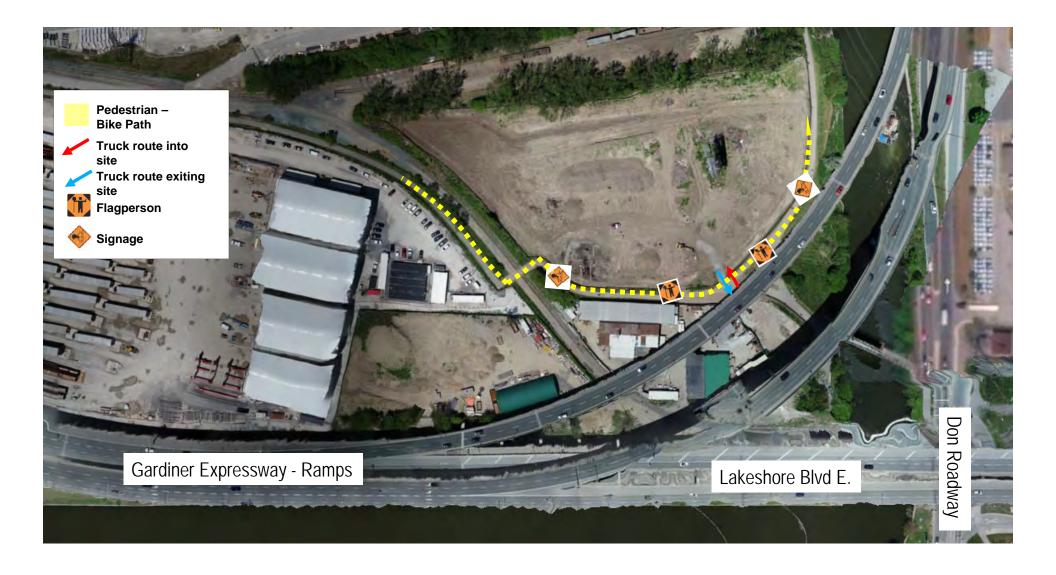

eet**

Pre-loading

#### **Existing Cherry Street**

### **Commissioners Street**

- Relocate Utilities
- Surcharging

#### **Cherry Street North Bridge**

#### **Cherry Street South Bridge**

Commissioners Street Bridge

• Foundation and substructure installation

#### **Water and Soil Treatment Area**

- · Water treatment facility
- · Soil treatment area

#### Don Roadway Valley Wall Feature

· Stockpiling and soil treatment

### Sediment & Debris Management Area Site preparation Stockpiling

#### **West Plug**

· Install cut-off walls

#### **South Plug**

- Polson Slip Naturalization
   Marine works naturalized shoreline
   Rehabilitation of the Atlas Crane

#### Former site of Marine Terminal 35

Stockpiling

### Traffic Management Plan Inner Port Lands Area

### **Lower Don Trail**



### **Cherry & Polson Streets Intersection**



### **Cherry & Polson Streets Intersection**











### **Drone Video**



### **Discussion and Feedback**