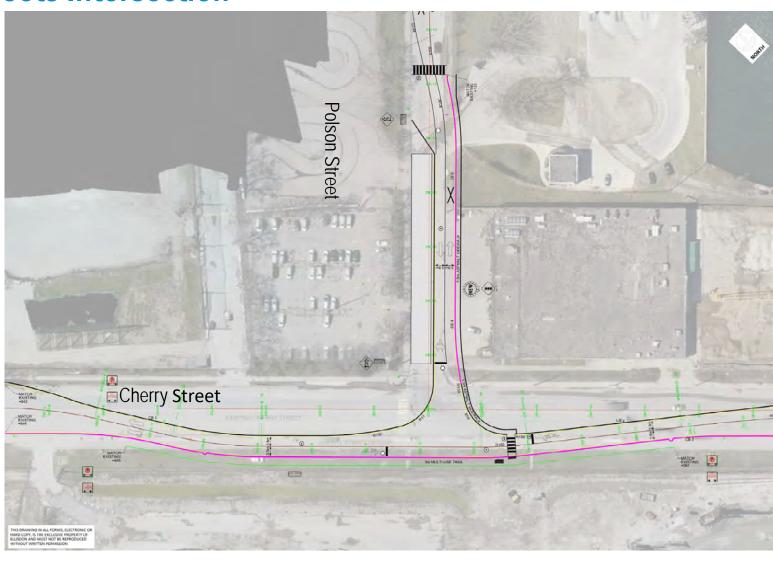

t**

### **Commissioners Street**

- Relocate Utilities
- Surcharging

#### **Cherry Street North Bridge**

#### **Cherry Street South Bridge**

Commissioners Street Bridge

• Foundation and substructure installation

#### **Water and Soil Treatment Area**

- · Water treatment facility
- · Soil treatment area

#### Don Roadway Valley Wall Feature

· Stockpiling and soil treatment

### Sediment & Debris Management Area Site preparation Stockpiling

#### **West Plug**

· Install cut-off walls

#### **South Plug**

- Polson Slip Naturalization
   Marine works naturalized shoreline
   Rehabilitation of the Atlas Crane

#### Former site of Marine Terminal 35

Stockpiling

### Traffic Management Plan Inner Port Lands Area

### **Lower Don Trail**



### **Cherry & Polson Streets Intersection**



### **Cherry & Polson Streets Intersection**











### **Drone Video**



### **Discussion and Feedback**