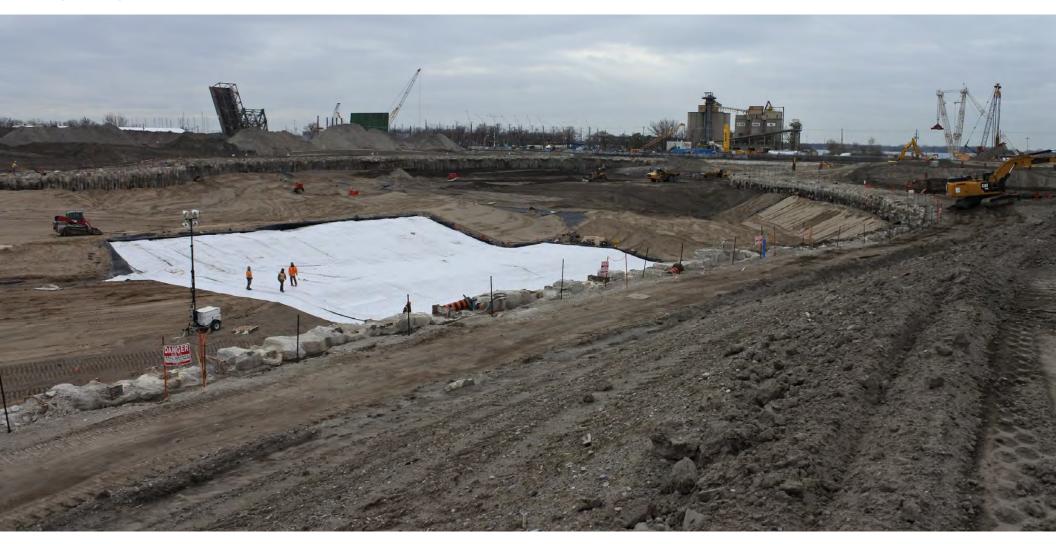

# Ongoing Work: Excavation UNDERDRAIN PIPE

# **Ongoing Construction: Underdrain Pipe – River Valley**