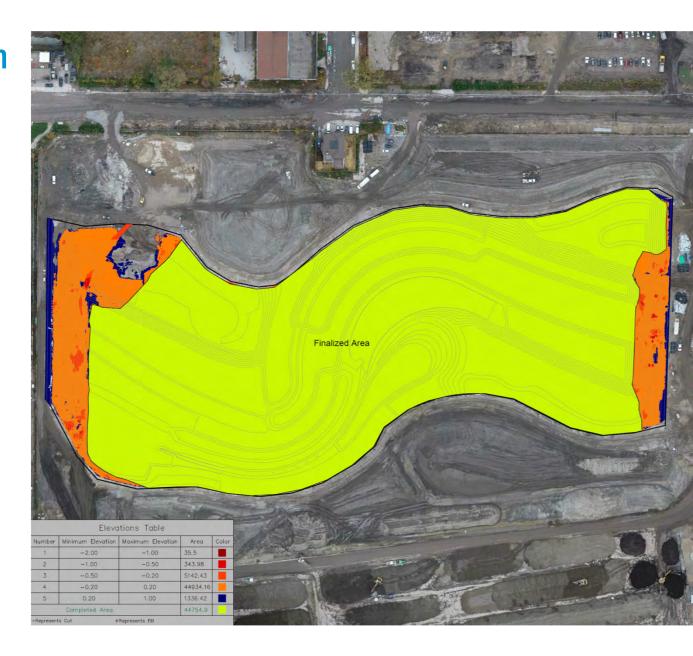

# **Ongoing Work: Excavation**RIVER VALLEY

# **Ongoing Work: Excavation – River Valley**