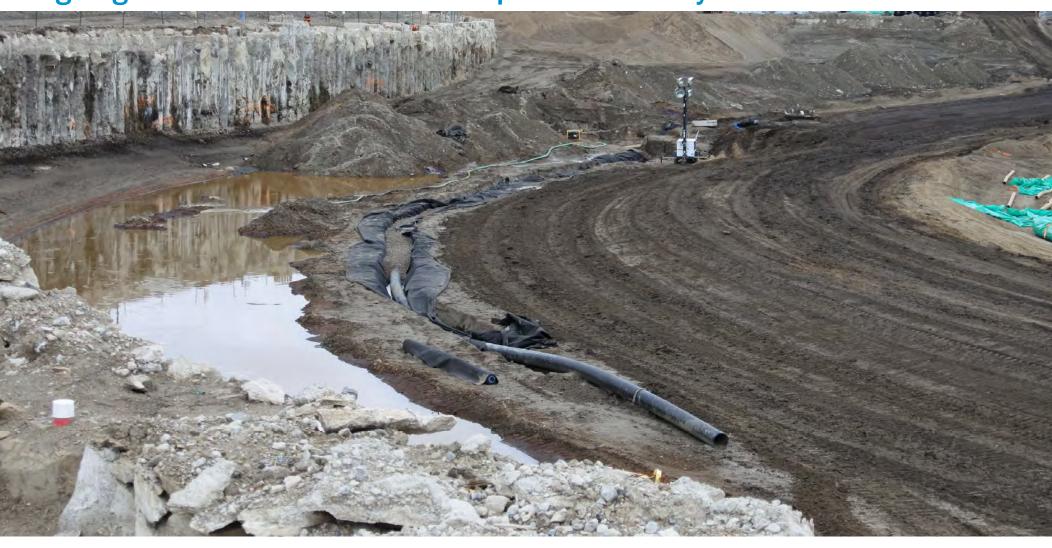

# Ongoing Work: Excavation UNDERDRAIN PIPE

# **Ongoing Construction: Underdrain Pipe – River Valley**