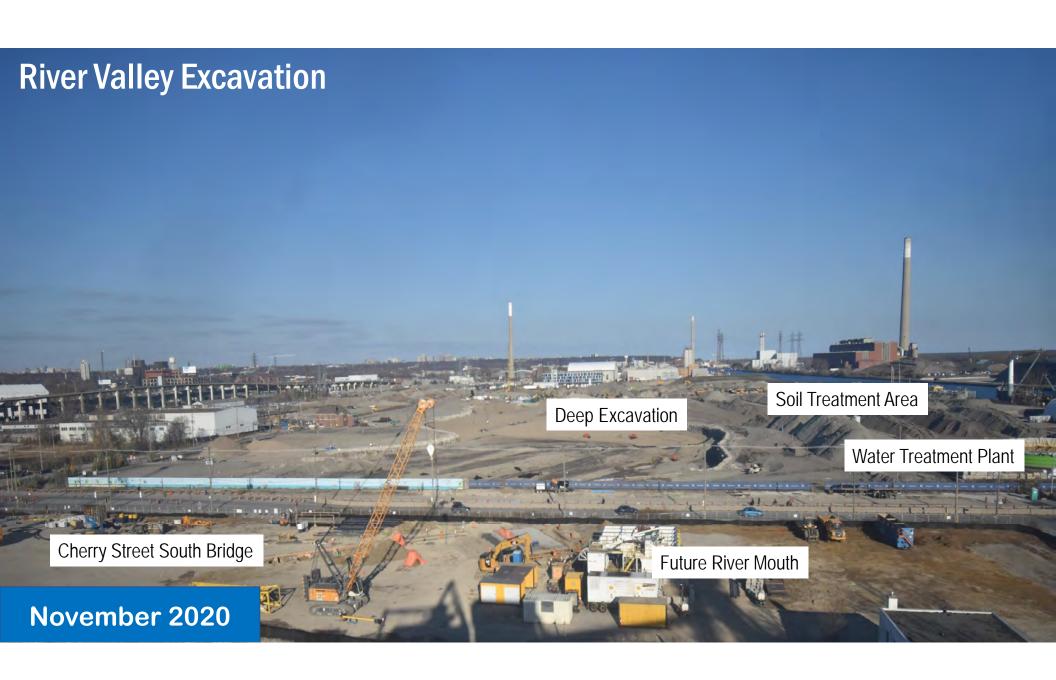

# **Ongoing Work: Excavation**RIVER VALLEY

# **Ongoing Work: Excavation – River Valley**