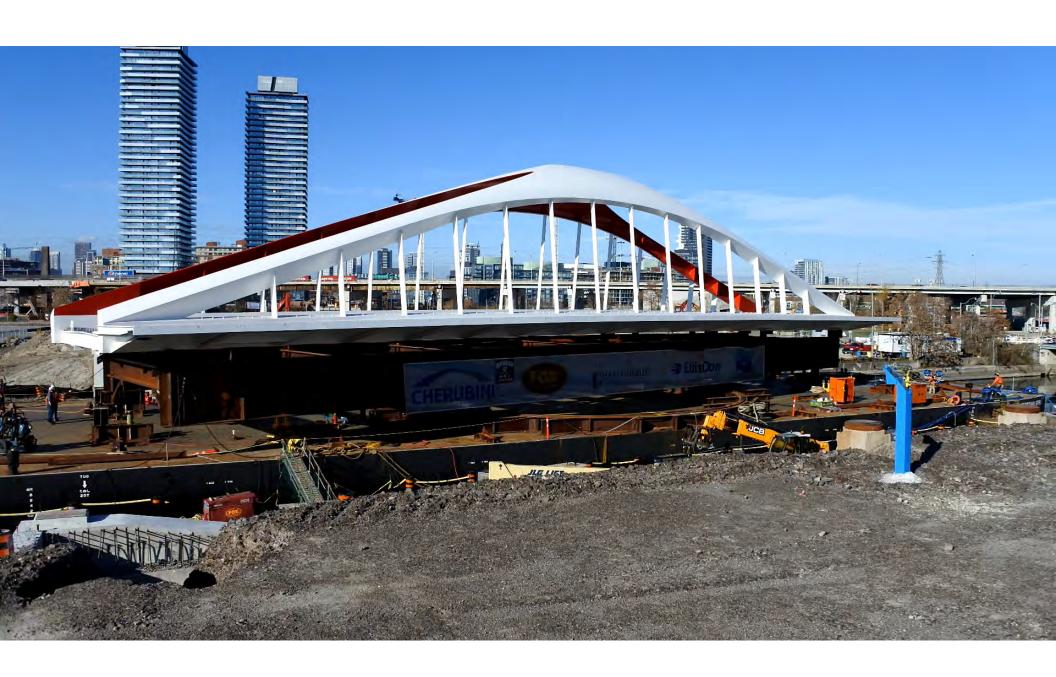

EY



# **Ongoing Work: Excavation – River Valley**



# **Ongoing Work: Excavation SPILLWAY**



# **Ongoing Work: Excavation – Spillway**



# **Ongoing Work: Excavation LINER - RIVER VALLEY**





# **Ongoing Construction: Liner Installation – River Valley**



# Ongoing Work: Excavation UNDERDRAIN PIPE



# **Ongoing Construction: Underdrain Pipe – River Valley**



## **Ongoing Construction: Stockpiling & Treatment - Cherry Street**



# **Ongoing Construction: Star X Soil Treatment**













### **Ongoing: Diaphragm & Slurry Wall Construction**



# **Ongoing: Diaphragm Wall Construction**







# **Ongoing: Slurry Wall Construction**



# **Ongoing: Cherry Street South Bridge**



# **Ongoing: Commissioners Street Bridge**



# **Ongoing Construction: Water Treatment**











## **Completed: Cherry Street North Bridge**







### January - March 2021

River Valley
• Dewatering

#### **River Valley**

- · Install cut-off walls
- Dewatering
- Excavation

#### River Valley

- Install cut-off walls
- Dewatering
- Excavation

#### **New Cherry Street**

Pre-loading

#### **Existing Cherry Street**

### **Commissioners Street**

- Relocate Utilities
- Surcharging

#### **Cherry Street North Bridge**

#### **Cherry Street South Bridge**

Commissioners Street Bridge

• Foundation and substructure installation

#### **Water and Soil Treatment Area**

- · Water treatment facility
- · Soil treatment area

#### Don Roadway Valley Wall Feature

· Stockpiling and soil treatment

### Sediment & Debris Management Area Site preparation Stockpiling

#### **West Plug**

· In