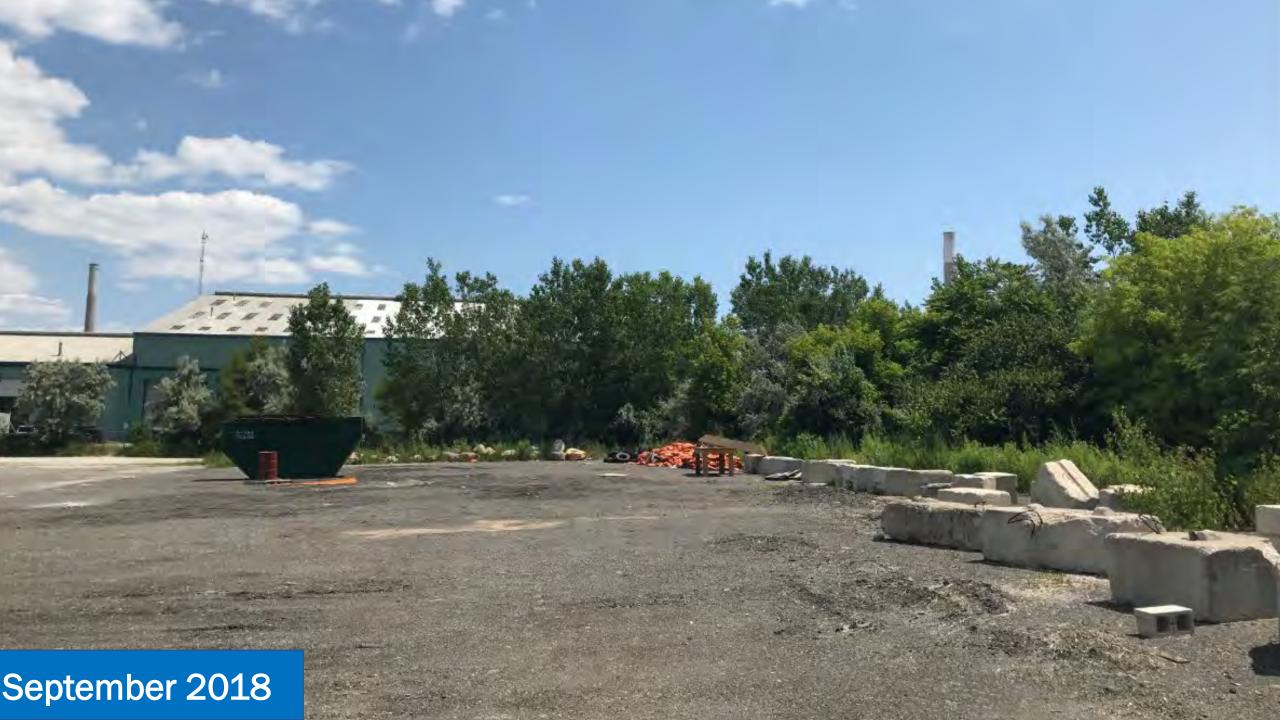

# POR LANDS FLOOD PROTECTION

Port Lands Flood Protection Construction Liaison Committee Meeting #9 December 19, 2019



### Agenda

- 1. Introductions
- 2. Construction Update: Cherry Street Stormwater and Lakefilling
- 3. Construction Update: Port Lands Flood Protection
- 4. Upcoming Construction Work
- 5. Review: Inner Port Lands Area Roads Construction
- 6. Discussion and Feedback

# **Project Overview**

### Port Lands Flood Protection - 2024











# Construction Update: Cherry Street Stormwater and Lakefilling

### Final Construction: Marine Landscaping (Forming Habitats and Shoreline)











### **Canadian Brownfields Network – Best Overall Project**





# **Construction Update: Port Lands Flood Protection**



# **Ongoing Work: Excavation**







## **Ongoing Construction: Site Preparation MT-35**







# **Ongoing Construction: New Cherry Street North Bridge**







# **Ongoing Construction: Water Treatment Facility**







### **Final Construction: Villiers Street**











# **Upcoming Construction Work**

## **Upcoming Construction: January - March 2020**



### **EARTHWORKS**

#### AREA 00 - River Valley

- Cut-off walls
- Dewatering
- Excavation

#### AREA 03, 06, 05 - River Valley

- Shallow excavation &