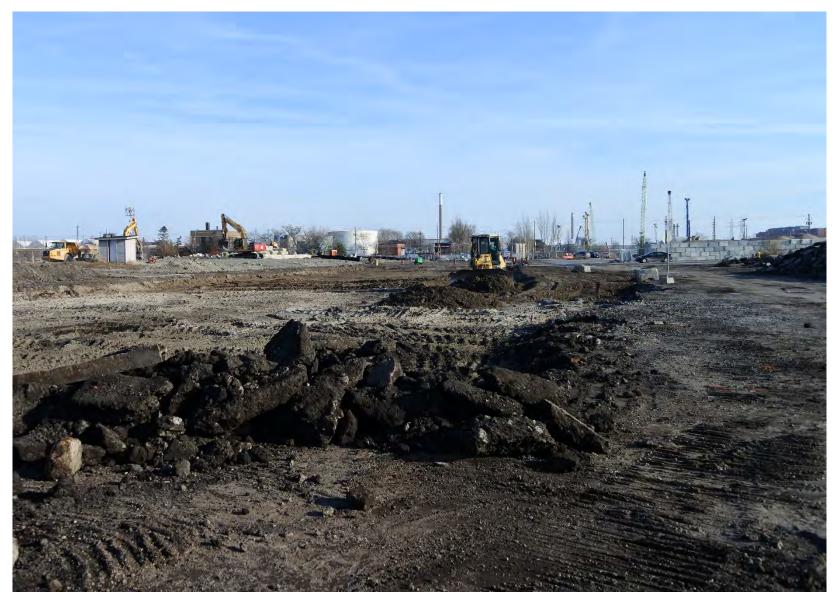

Port Lands Flood Protection Construction Liaison Committee Meeting #9 December 19, 2019



### Agenda

- 1. Introductions
- 2. Construction Update: Cherry Street Stormwater and Lakefilling
- 3. Construction Update: Port Lands Flood Protection
- 4. Upcoming Construction Work
- 5. Review: Inner Port Lands Area Roads Construction
- 6. Discussion and Feedback

# **Project Overview**

### Port Lands Flood Protection - 2024











# Construction Update: Cherry Street Stormwater and Lakefilling

### Final Construction: Marine Landscaping (Forming Habitats and Shoreline)











### **Canadian Brownfields Network – Best Overall Project**





# **Construction Update: Port Lands Flood Protection**



# **Ongoing Work: Excavation**







## **Ongoing Construction: Site Preparation MT-35**







# **Ongoing Construction: New Cherry Street North Bridge**







# **Ongoing Construction: Water Treatment Facility**







### **Final Construction: Villiers Street**











# **Upcoming Construction Work**

## **Upcoming Construction: January - March 2020**



### **EARTHWORKS**

#### AREA 00 - River Valley

- Cut-off walls
- Dewatering
- Excavation

#### AREA 03, 06, 05 - River Valley

- Shallow excavation & removal of obstructions
- Cut-off walls

#### AREA 07 - West Plug

- Demolition & site preparation
- Temporary dock wall installation

#### AREA 35 - Sediment & Debris Management Area

- Tree removal
- Demolition & site preparation

### AREA 40 - Soil | Water Treatment Area & Stockpile Area #1

Stockpiling of soil and soil treatment facility

#### MONITORING (SITE-WIDE):