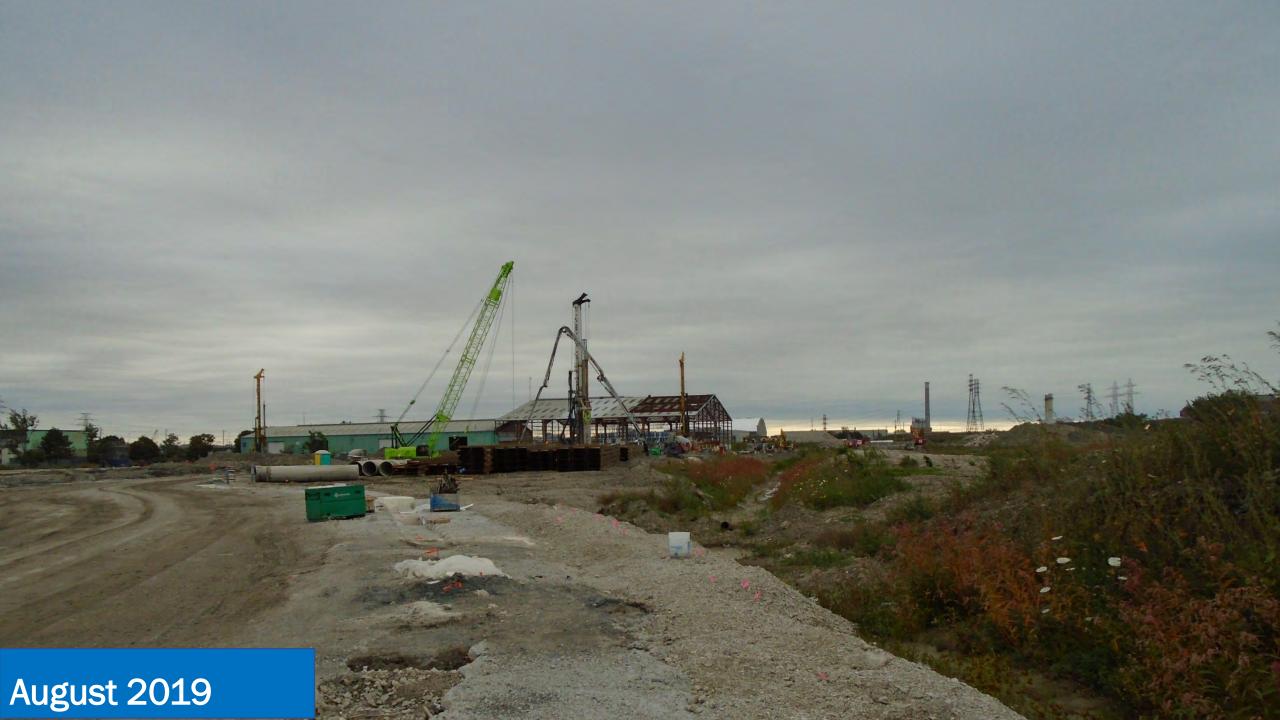

# POR LANDS FLOOD PROTECTION

Port Lands Flood Protection Construction Liaison Committee Meeting #9 December 19, 2019



### Agenda

- 1. Introductions
- 2. Construction Update: Cherry Street Stormwater and Lakefilling
- 3. Construction Update: Port Lands Flood Protection
- 4. Upcoming Construction Work
- 5. Review: Inner Port Lands Area Roads Construction
- 6. Discussion and Feedback

# **Project Overview**

### Port Lands Flood Protection - 2024











# Construction Update: Cherry Street Stormwater and Lakefilling

### Final Construction: Marine Landscaping (Forming Habitats and Shoreline)











### **Canadian Brownfields Network – Best Overall Project**





# **Construction Update: Port Lands Flood Protection**



# **Ongoing Work: Excavation**







## **Ongoing Construction: Site Preparation MT-35**







# **Ongoing Construction: New Cherry Street North Bridge**







# **Ongoing Construction: Water Treatment Facility**







### **Final Construction: Villiers Street**











# **Upcoming Construction Work**

## **Upcoming Construction: January - March 2020**



### **EARTHWORKS**

#### AREA 00 - River Valley

- Cut-off walls
- Dewatering
- Excavation

#### AREA 03, 06, 05 - River Valley

- Shallow excavation & r