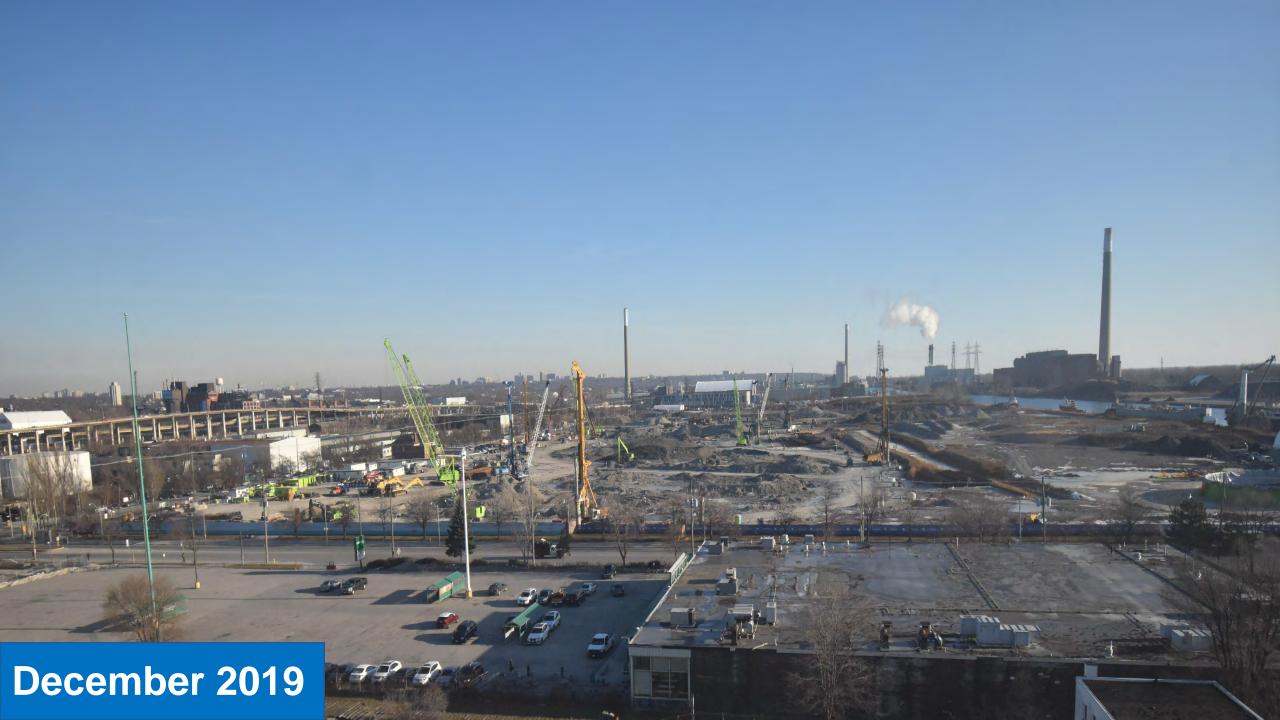

# POR LANDS FLOOD PROTECTION

Port Lands Flood Protection Construction Liaison Committee Meeting #9 December 19, 2019



### Agenda

- 1. Introductions
- 2. Construction Update: Cherry Street Stormwater and Lakefilling
- 3. Construction Update: Port Lands Flood Protection
- 4. Upcoming Construction Work
- 5. Review: Inner Port Lands Area Roads Construction
- 6. Discussion and Feedback

# **Project Overview**

### Port Lands Flood Protection - 2024











# Construction Update: Cherry Street Stormwater and Lakefilling

### Final Construction: Marine Landscaping (Forming Habitats and Shoreline)











### **Canadian Brownfields Network – Best Overall Project**





# **Construction Update: Port Lands Flood Protection**



# **Ongoing Work: Excavation**







## **Ongoing Construction: Site Preparation MT-35**







# **Ongoing Construction: New Cherry Street North Bridge**







# **Ongoing Construction: Water Treatment Facility**







### **Final Construction: Villiers Street**











# **Upcoming Construction Work**

## **Upcoming Construction: January - March 2020**



### **EARTHWORKS**

#### AREA 00 - River Valley

- Cut-off walls
- Dewatering
- Excavation

#### AREA 03, 06, 05 - River Valley

- Shallow excavation & removal of obstructions
- Cut-off walls

#### AREA 07 - West Plug

- Demolition & site preparation
- Temporary dock wall installation

#### AREA 35 - Sediment & Debris Management Area

- Tree removal
- Demolition & site preparation

### AREA 40 - Soil | Water Treatment Area & Sto