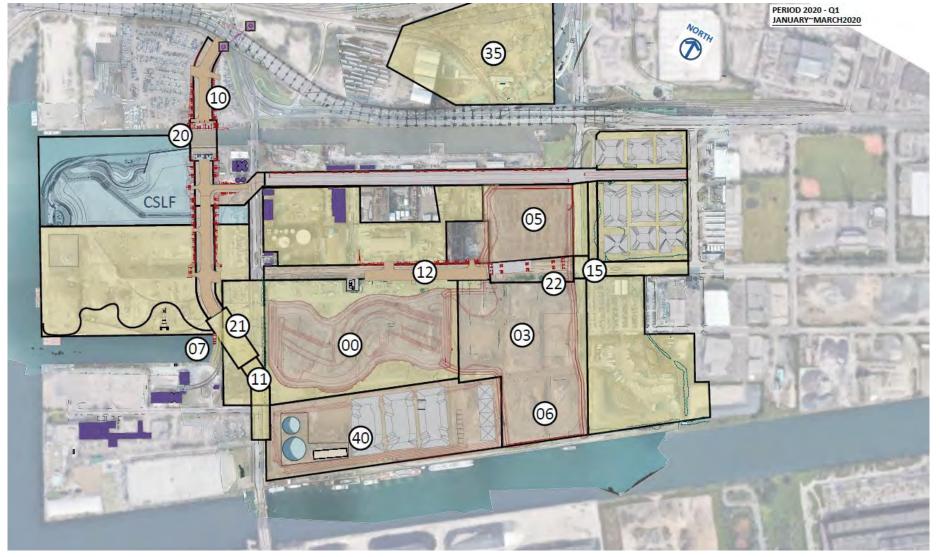

## **Upcoming Construction: January - March 2020**

### **EARTHWORKS**

#### AREA 00 - River Valley

- Cut-off walls
- Dewatering
- Excavation

#### AREA 03, 06, 05 - River Valley

- Shallow excavation & removal of obstructions
- Cut-off walls

#### AREA 07 - West Plug

- Demolition & site preparation
- Temporary dock wall installation

#### AREA 35 - Sediment & Debris Management Area

- Tree removal
- Demolition & site preparation

### AREA 40 - Soil | Water Treatment Area & Stockpile Area #1

Stockpiling of soil and soil treatment facility

#### MONITORING (SITE-WIDE):

- Air, dust, noise, odour, weather
- Turbidity
- Surface-water quality
- Vibration
- Soil and groundwater

### **ROADS & BRIDGES**

#### AREA 10 - Cherry Street North

- Micro tunneling under Lake Shore
- Preloading

#### AREA 20 - North Cherry Street Bridge

- Bridge sub-structure & foundation
- Dockwall

#### AREA 21- South Cherry Street Bridge

• Site preparation – north abutment

#### AREA 11 - Cherry Street South

• Demolition & site preparation

#### AREA 12 – Commissioners Street West

- Road demolition & site preparation
- Preloading
- Relocation of existing utilities

#### AREA 22 - Commissioners Street Bridge

• Bridge sub-structure & foundation

#### AREA 15 - Commissioners Street East

Road demolition & site preparation