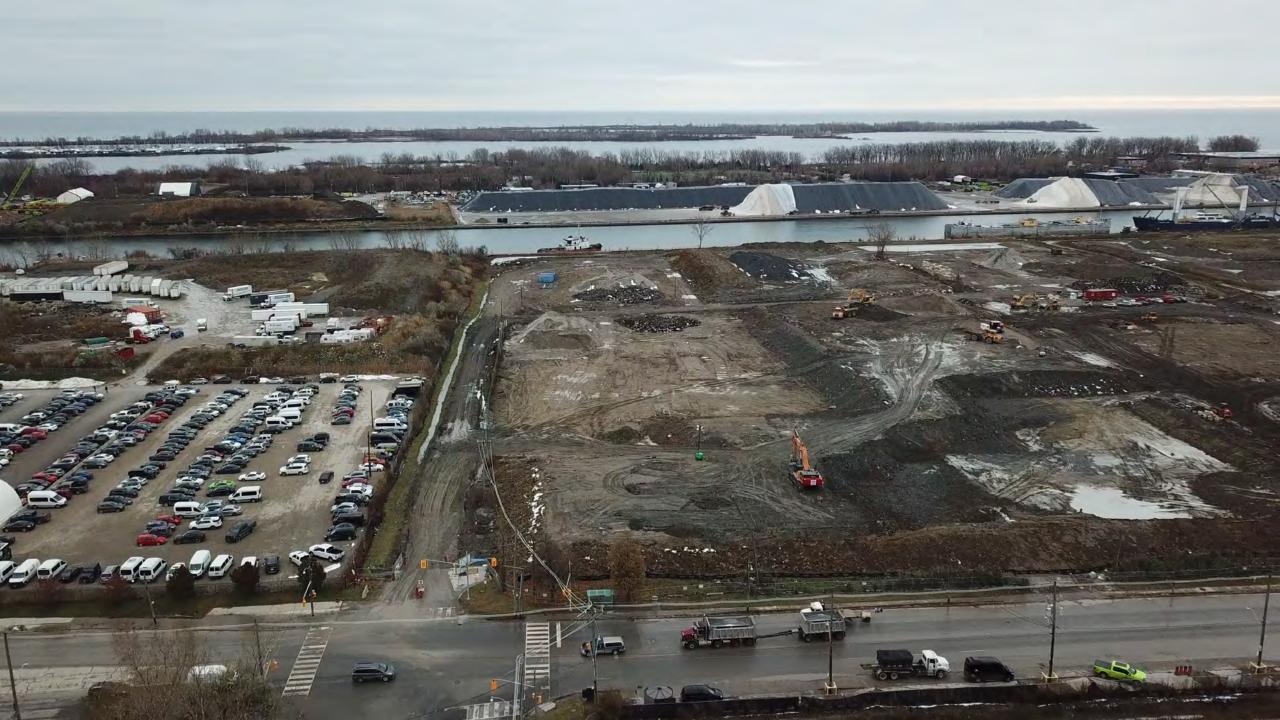

## **Ongoing Construction: Site Preparation MT-35**

### AREA 40 - Soil | Water Treatment Area & Stockpile Area #1

Stockpiling of soil and soil treatment facility