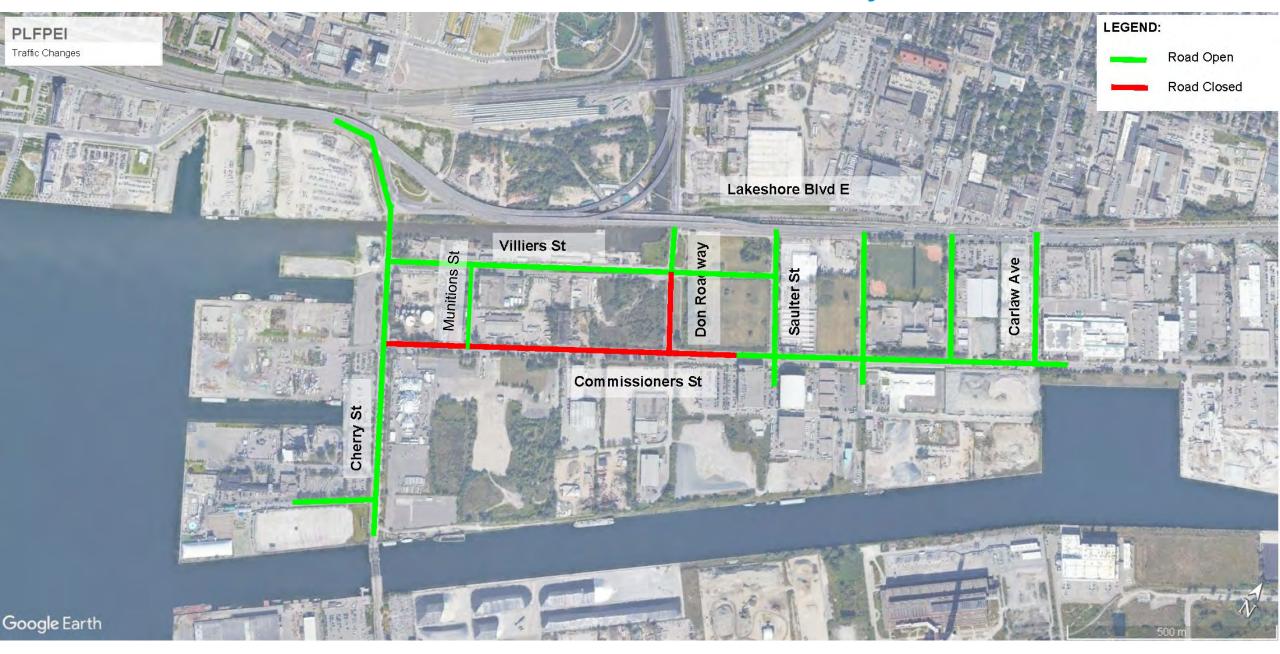

# Traffic Management Plan – Inner Port Lands Area

# March 2020: Commissioners Street & Don Roadway Closures