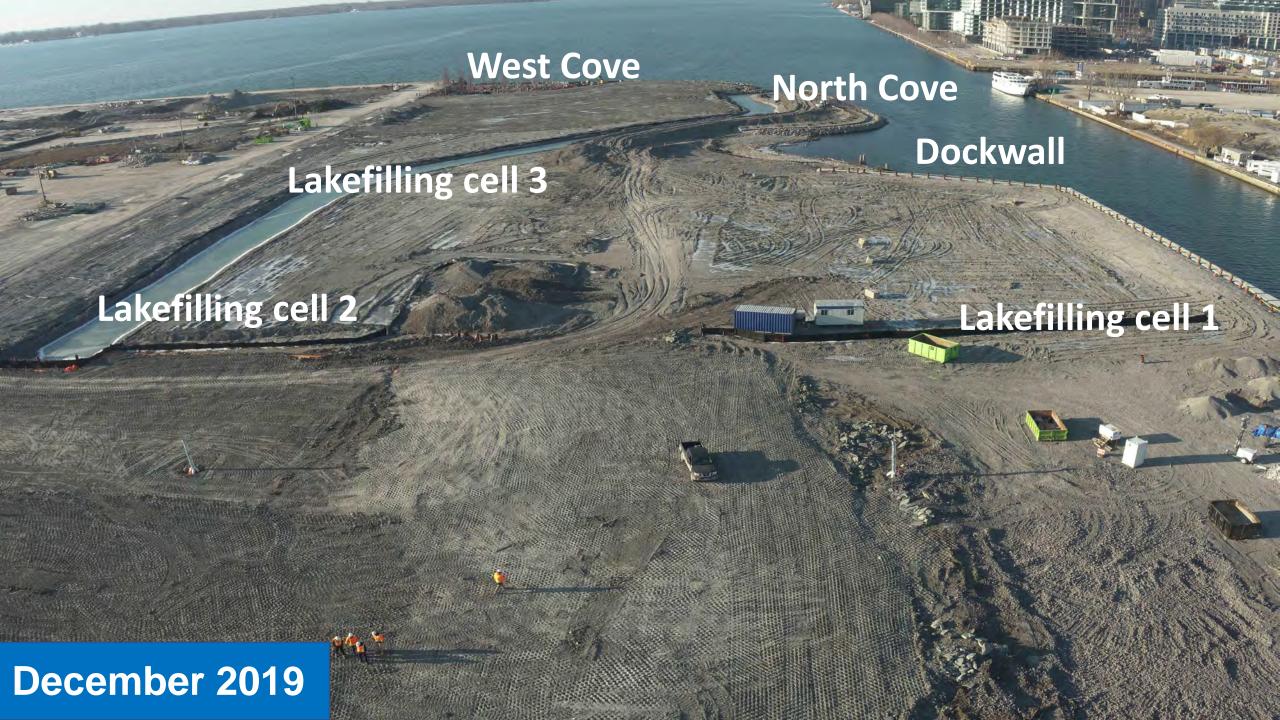

# POR LANDS FLOOD PROTECTION

Port Lands Flood Protection Construction Liaison Committee Meeting #9 December 19, 2019



### Agenda

- 1. Introductions
- 2. Construction Update: Cherry Street Stormwater and Lakefilling
- 3. Construction Update: Port Lands Flood Protection
- 4. Upcoming Construction Work
- 5. Review: Inner Port Lands Area Roads Construction
- 6. Discussion and Feedback

# **Project Overview**

### Port Lands Flood Protection - 2024











# Construction Update: Cherry Street Stormwater and Lakefilling

### Final Construction: Marine Landscaping (Forming Habitats and Shoreline)











### **Canadian Brownfields Network – Best Overall Project**





# **Construction Update: Port Lands Flood Protection**



# **Ongoing Work: Excavation**







## **Ongoing Construction: Site Preparation MT-35**







# **Ongoing Construction: New Cherry Street North Bridge**







# **Ongoing Construction: Water Treatment Facility**







### **Final Construction: Villiers Street**











# **Upcoming Construction Work**

## **Upcoming Construction: January - March 2020**



### **EARTHWORKS**

#### AREA 00 - River Valley

- Cut-off walls
- Dewatering
- Excavation

#### AREA 03, 06, 05 - River Valley

- Shallow excavation & removal of obstructions
- Cut-off walls

#### AREA 07 - West Plug

- Demolition & site preparation
- Temporary dock wall installation

#### AREA 35 - Sedimen