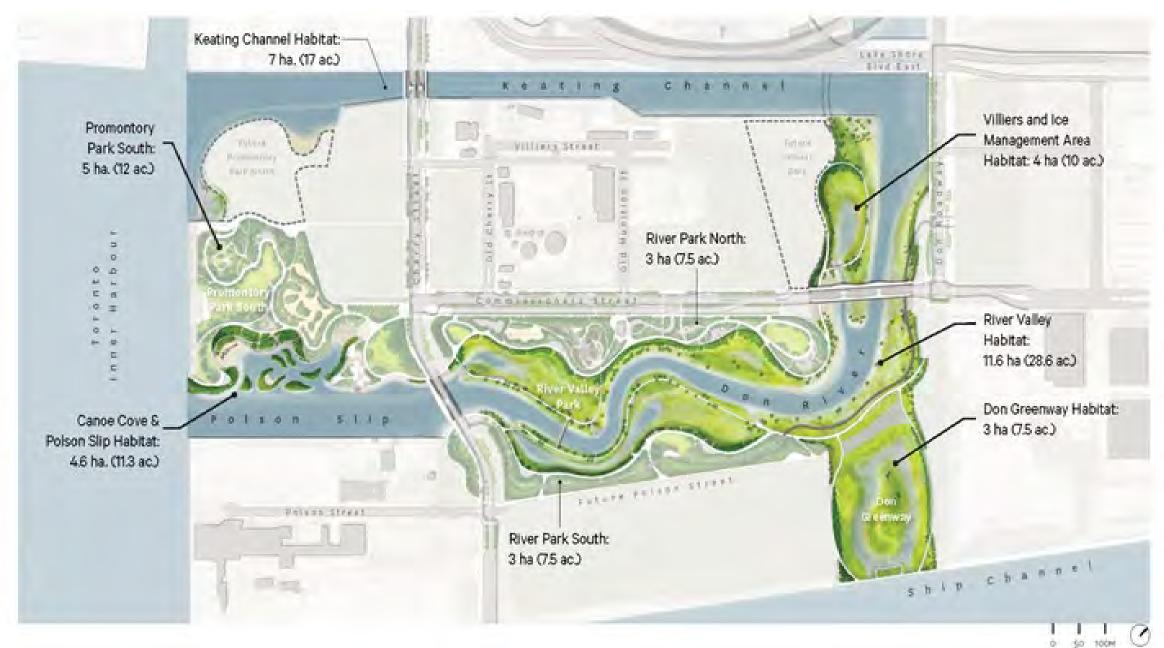

# POR LANDS FLOOD PROTECTION

Port Lands Flood Protection Construction Liaison Committee Meeting #9 December 19, 2019



### Agenda

- 1. Introductions
- 2. Construction Update: Cherry Street Stormwater and Lakefilling
- 3. Construction Update: Port Lands Flood Protection
- 4. Upcoming Construction Work
- 5. Review: Inner Port Lands Area Roads Construction
- 6. Discussion and Feedback

# **Project Overview**

### Port Lands Flood Protection - 2024











# Construction Update: Cherry Street Stormwater and Lakefilling

### Final Construction: Marine Landscaping (Forming Habitats and Shoreline)











### **Canadian Brownfields Network – Best Overall Project**





# **Construction Update: Port Lands Flood Protection**



# **Ongoing Work: Excavation**







## **Ongoing Construction: Site Preparation MT-35**







# **Ongoing Construction: New Cherry Street North Bridge**







# **Ongoing Construction: Water Treatment Facility**







### **Final Construction: Villiers Street**











# **Upcoming Construction Work**

## **Upcoming Construction: January - March 2020**



### **EARTHWORKS**

#### AREA 00 - River Valley

- Cut-off walls
- Dewatering
- Excavation

#### AREA 03, 06, 05 - River Valley

- Shallow excavation