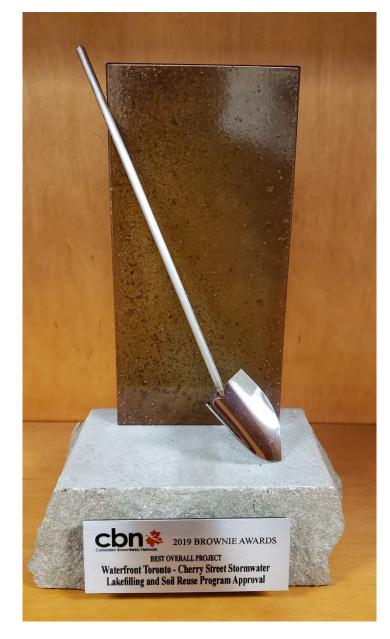

# POR LANDS FLOOD PROTECTION

Port Lands Flood Protection Construction Liaison Committee Meeting #9 December 19, 2019



### Agenda

- 1. Introductions
- 2. Construction Update: Cherry Street Stormwater and Lakefilling
- 3. Construction Update: Port Lands Flood Protection
- 4. Upcoming Construction Work
- 5. Review: Inner Port Lands Area Roads Construction
- 6. Discussion and Feedback

# **Project Overview**

### Port Lands Flood Protection - 2024











# Construction Update: Cherry Street Stormwater and Lakefilling

### Final Construction: Marine Landscaping (Forming Habitats and Shoreline)











### **Canadian Brownfields Network – Best Overall Project**





# **Construction Update: Port Lands Flood Protection**



# **Ongoing Work: Excavation**







## **Ongoing Construction: Site Preparation MT-35**







# **Ongoing Construction: New Cherry Street North Bridge**







# **Ongoing Construction: Water Treatment Facility**







### **Final Construction: Villiers Street**











# **Upcoming Construction Work**

## **Upcoming Construction: January - March 2020**



### **EARTHWORKS**

#### AREA 00 - River Valley

- Cut-off walls
- Dewatering
- Excavation

#### AREA 03, 06, 05 - River Valley

- Shallow excavation & removal of obstructions
- Cut-off walls

#### AREA 07 - West Plug

- Demolition & site preparation
- Temporary dock wall installation

#### AREA 35 - Sediment & Debris Management Area

- Tree removal
- Demolition & site pr