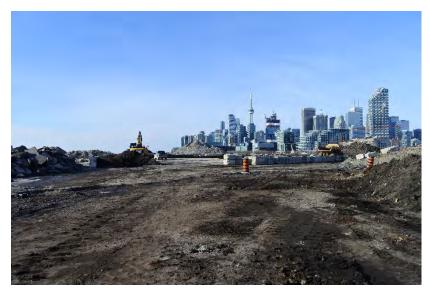

t Lands Flood Protection Construction Liaison Committee Meeting #9 December 19, 2019



### Agenda

- 1. Introductions
- 2. Construction Update: Cherry Street Stormwater and Lakefilling
- 3. Construction Update: Port Lands Flood Protection
- 4. Upcoming Construction Work
- 5. Review: Inner Port Lands Area Roads Construction
- 6. Discussion and Feedback

# **Project Overview**

### Port Lands Flood Protection - 2024











# Construction Update: Cherry Street Stormwater and Lakefilling

### Final Construction: Marine Landscaping (Forming Habitats and Shoreline)











### **Canadian Brownfields Network – Best Overall Project**





# **Construction Update: Port Lands Flood Protection**



# **Ongoing Work: Excavation**







## **Ongoing Construction: Site Preparation MT-35**







# **Ongoing Construction: New Cherry Street North Bridge**







# **Ongoing Construction: Water Treatment Facility**







### **Final Construction: Villiers Street**











# **Upcoming Construction Work**

## **Upcoming Construction: January - March 2020**



### **EARTHWORKS**

#### AREA 00 - River Valley

- Cut-off walls
- Dewatering
- Excavation

#### AREA 03, 06, 05 - River Valley

- Shallow excavation & removal of obstructions
- Cut-off walls

#### AREA 07 - West Plug

- Demolition & site preparation
- Temporary dock wall installation

#### AREA 35 - Sediment & Debris Management Area

- Tree removal
- Demolition & site preparation

### AREA 40 - Soil | Water Treatment Area & Stockpile Area #1

Stockpiling of soil and soil treatment facility

#### MONITORING (SITE-WIDE):

-