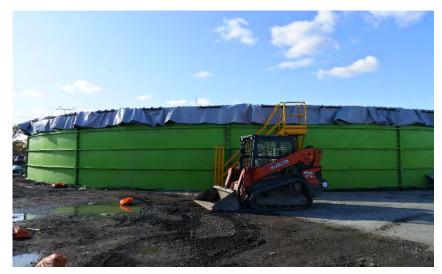

. Construction Update: Cherry Street Stormwater and Lakefilling
- 3. Construction Update: Port Lands Flood Protection
- 4. Upcoming Construction Work
- 5. Review: Inner Port Lands Area Roads Construction
- 6. Discussion and Feedback

# **Project Overview**

### Port Lands Flood Protection - 2024











# Construction Update: Cherry Street Stormwater and Lakefilling

### Final Construction: Marine Landscaping (Forming Habitats and Shoreline)











### **Canadian Brownfields Network – Best Overall Project**





# **Construction Update: Port Lands Flood Protection**



# **Ongoing Work: Excavation**







## **Ongoing Construction: Site Preparation MT-35**







# **Ongoing Construction: New Cherry Street North Bridge**







# **Ongoing Construction: Water Treatment Facility**







### **Final Construction: Villiers Street**











# **Upcoming Construction Work**

## **Upcoming Construction: January - March 2020**



### **EARTHWORKS**

#### AREA 00 - River Valley

- Cut-off walls
- Dewatering
- Excavation

#### AREA 03, 06, 05 - River Valley

- Shallow excavation & removal of obstructions
- Cut-off walls

#### AREA 07 - West Plug

- Demolition & site preparation
- Temporary dock wall installation

#### AREA 35 - Sediment & Debris Management Area

- Tree removal
- Demolition & site preparation

### AREA 40 - Soil | Water Treatment Area & Stockpile Area #1

Stockpiling of soil and soil treatment facility

#### MONITORING (SITE-WIDE):

- Air, dust, noise, odour, weather
- Turbidity
- Surface-water quality
- Vibration
- Soil and groundwater

### **Upcoming Co