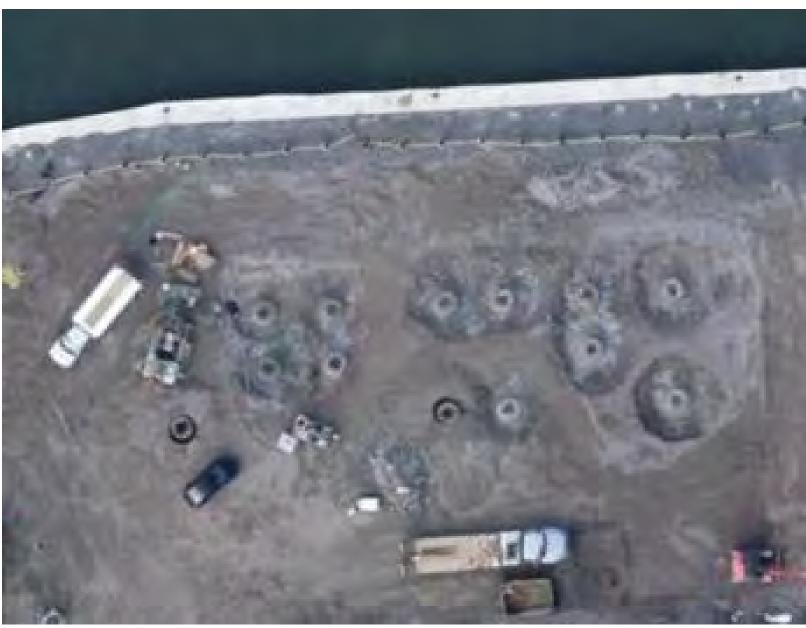

December 19, 2019



### Agenda

- 1. Introductions
- 2. Construction Update: Cherry Street Stormwater and Lakefilling
- 3. Construction Update: Port Lands Flood Protection
- 4. Upcoming Construction Work
- 5. Review: Inner Port Lands Area Roads Construction
- 6. Discussion and Feedback

# **Project Overview**

### Port Lands Flood Protection - 2024











# Construction Update: Cherry Street Stormwater and Lakefilling

### Final Construction: Marine Landscaping (Forming Habitats and Shoreline)











### **Canadian Brownfields Network – Best Overall Project**





# **Construction Update: Port Lands Flood Protection**



# **Ongoing Work: Excavation**







## **Ongoing Construction: Site Preparation MT-35**







# **Ongoing Construction: New Cherry Street North Bridge**







# **Ongoing Construction: Water Treatment Facility**







### **Final Construction: Villiers Street**











# **Upcoming Construction Work**

## **Upcoming Construction: January - March 2020**



### **EARTHWORKS**

#### AREA 00 - River Valley

- Cut-off walls
- Dewatering
- Excavation

#### AREA 03, 06, 05 - River Valley

- Shallow excavation & removal of obstructions
- Cut-off walls

#### AREA 07 - West Plug

- Demolition & site preparation
- Temporary dock wall installation

#### AREA 35 - Sediment & Debris Management Area

- Tree removal
- Demolition & site preparation

### AREA 40 - Soil | Water Treatment Area & Stockpile Area #1

Stockpiling of soil and soil treatment facility

#### MONITORING (SITE-WIDE):

- Air, dust, noise, odour, weather
- Turbidity
- Surface-water quali