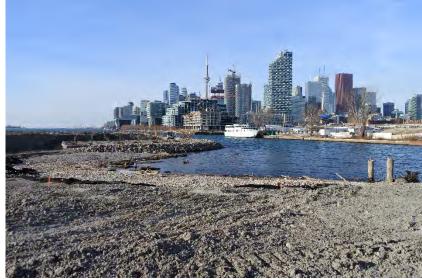

# POR LANDS FLOOD PROTECTION

Port Lands Flood Protection Construction Liaison Committee Meeting #9 December 19, 2019



### Agenda

- 1. Introductions
- 2. Construction Update: Cherry Street Stormwater and Lakefilling
- 3. Construction Update: Port Lands Flood Protection
- 4. Upcoming Construction Work
- 5. Review: Inner Port Lands Area Roads Construction
- 6. Discussion and Feedback

# **Project Overview**

### Port Lands Flood Protection - 2024











# Construction Update: Cherry Street Stormwater and Lakefilling

### Final Construction: Marine Landscaping (Forming Habitats and Shoreline)











### **Canadian Brownfields Network – Best Overall Project**





# **Construction Update: Port Lands Flood Protection**



# **Ongoing Work: Excavation**







## **Ongoing Construction: Site Preparation MT-35**







# **Ongoing Construction: New Cherry Street North Bridge**







# **Ongoing Construction: Water Treatment Facility**







### **Final Construction: Villiers Street**











# **Upcoming Construction Work**

## **Upcoming Construction: January - March 2020**



### **EARTHWORKS**

#### AREA 00 - River Valley

- Cut-off walls
- Dewatering
- Excavation

#### AREA 03, 06, 05 - River Valley

- Shallow excavation & removal of obstructions
- Cut-off walls

#### AREA 07 - West Plug

- Demolition & site preparation
- Temporary dock wall installation

#### AREA 35 - S