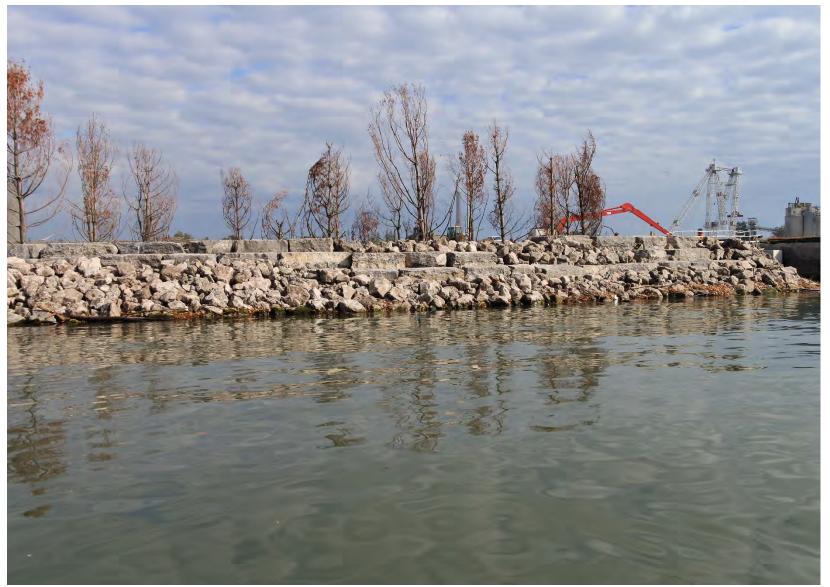

# POR LANDS FLOOD PROTECTION

Port Lands Flood Protection Construction Liaison Committee Meeting #9 December 19, 2019



### Agenda

- 1. Introductions
- 2. Construction Update: Cherry Street Stormwater and Lakefilling
- 3. Construction Update: Port Lands Flood Protection
- 4. Upcoming Construction Work
- 5. Review: Inner Port Lands Area Roads Construction
- 6. Discussion and Feedback

# **Project Overview**

### Port Lands Flood Protection - 2024











# Construction Update: Cherry Street Stormwater and Lakefilling

### Final Construction: Marine Landscaping (Forming Habitats and Shoreline)











### **Canadian Brownfields Network – Best Overall Project**





# **Construction Update: Port Lands Flood Protection**



# **Ongoing Work: Excavation**







## **Ongoing Construction: Site Preparation MT-35**







# **Ongoing Construction: New Cherry Street North Bridge**







# **Ongoing Construction: Water Treatment Facility**







### **Final Construction: Villiers Street**











# **Upcoming Construction Work**

## **Upcoming Construction: January - March 2020**



### **EARTHWORKS**

#### AREA 00 - River Valley

- Cut-off walls
- Dewatering
- Excavation

#### AREA 03, 06, 05 - River Valley

- Shallow excavation & removal of obstructions
- Cut-off walls

#### AREA 07 - West Plug

- Demolition & site preparation
- Temporary dock wall installation

#### AREA 35 -