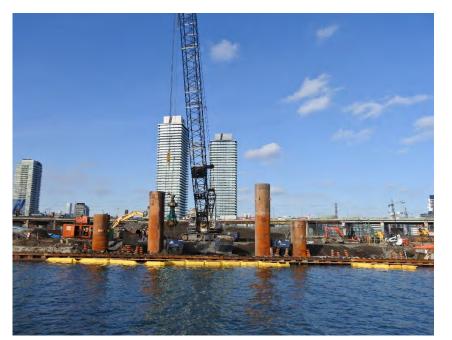

g #9 December 19, 2019



### Agenda

- 1. Introductions
- 2. Construction Update: Cherry Street Stormwater and Lakefilling
- 3. Construction Update: Port Lands Flood Protection
- 4. Upcoming Construction Work
- 5. Review: Inner Port Lands Area Roads Construction
- 6. Discussion and Feedback

# **Project Overview**

### Port Lands Flood Protection - 2024











# Construction Update: Cherry Street Stormwater and Lakefilling

### Final Construction: Marine Landscaping (Forming Habitats and Shoreline)











### **Canadian Brownfields Network – Best Overall Project**





# **Construction Update: Port Lands Flood Protection**



# **Ongoing Work: Excavation**







## **Ongoing Construction: Site Preparation MT-35**







# **Ongoing Construction: New Cherry Street North Bridge**







# **Ongoing Construction: Water Treatment Facility**







### **Final Construction: Villiers Street**











# **Upcoming Construction Work**

## **Upcoming Construction: January - March 2020**



### **EARTHWORKS**

#### AREA 00 - River Valley

- Cut-off walls
- Dewatering
- Excavation

#### AREA 03, 06, 05 - River Valley

- Shallow excavation & removal of obstructions
- Cut-off walls

#### AREA 07 - West Plug

- Demolition & site preparation
- Temporary dock wall installation

#### AREA 35 - Sediment & Debris Management Area

- Tree removal
- Demolition & site preparation

### AREA 40 - Soil | Water Treatment Area & Stockpile Area #1

Stockpiling of soil and soil treatment facility

#### MONITORING (SITE-WIDE):

- Air, dust, noise, odour, weather
- Turbidity
- Surface-water q