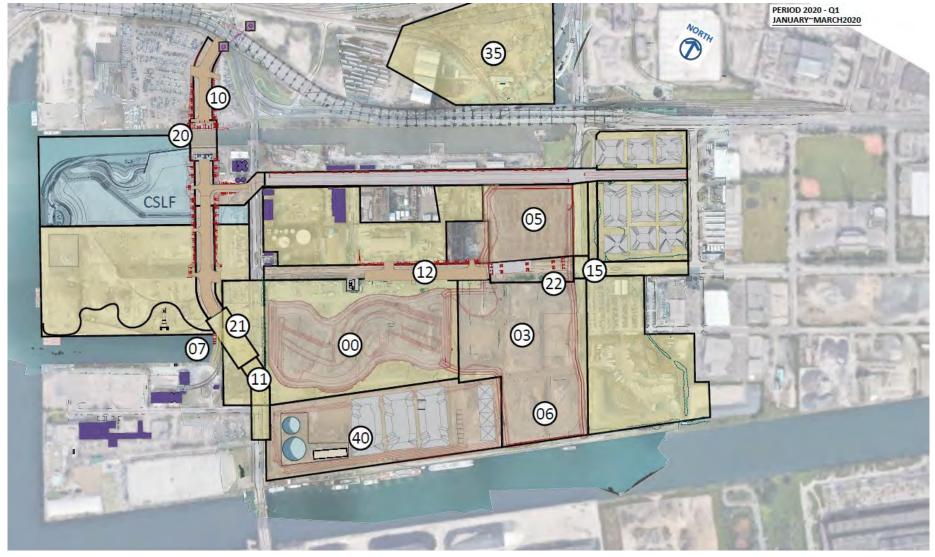

## **Upcoming Construction: January - March 2020**

### **EARTHWORKS**

#### AREA 00 - River Valley

- Cut-off walls
- Dewatering
- Excavation

#### AREA 03, 06, 05 - River Valley

- Shallow excavation & removal of obstructions
- Cut-off walls

#### AREA 07 - West Plug

- Demolition & site preparation
- Temporary dock wall installation

#### AREA 35 - Sediment & Debris Management Area

- Tree removal
- Demolition & site preparation

### AREA 40 - Soil | Water Treatment Area & Stockpile Area #1

Stockpiling of soil and soil treatment facility

### **Upcoming Construction: January - March 2020**

### **ROADS & BRIDGES**

#### AREA 10 - Cherry Street North

- Micro tunneling under Lake Shore
- Preloading

#### AREA 20 - North Cherry Street Bridge

- Bridge sub-structure & foundation
- Dockwall

#### AREA 21- South Cherry Street Bridge

• Site preparation – north abutment

#### AREA 11 - Cherry Street South

• Demolition & site preparation

#### AREA 12 – Commissioners Street West

- Road demolition & site preparation
- Preloading
- Relocation of existing utilities

#### AREA 22 - Commissioners Street Bridge

• Bridge sub-structure & foundation

#### AREA 15 - Commissioners Street East

Road demolition & site preparation