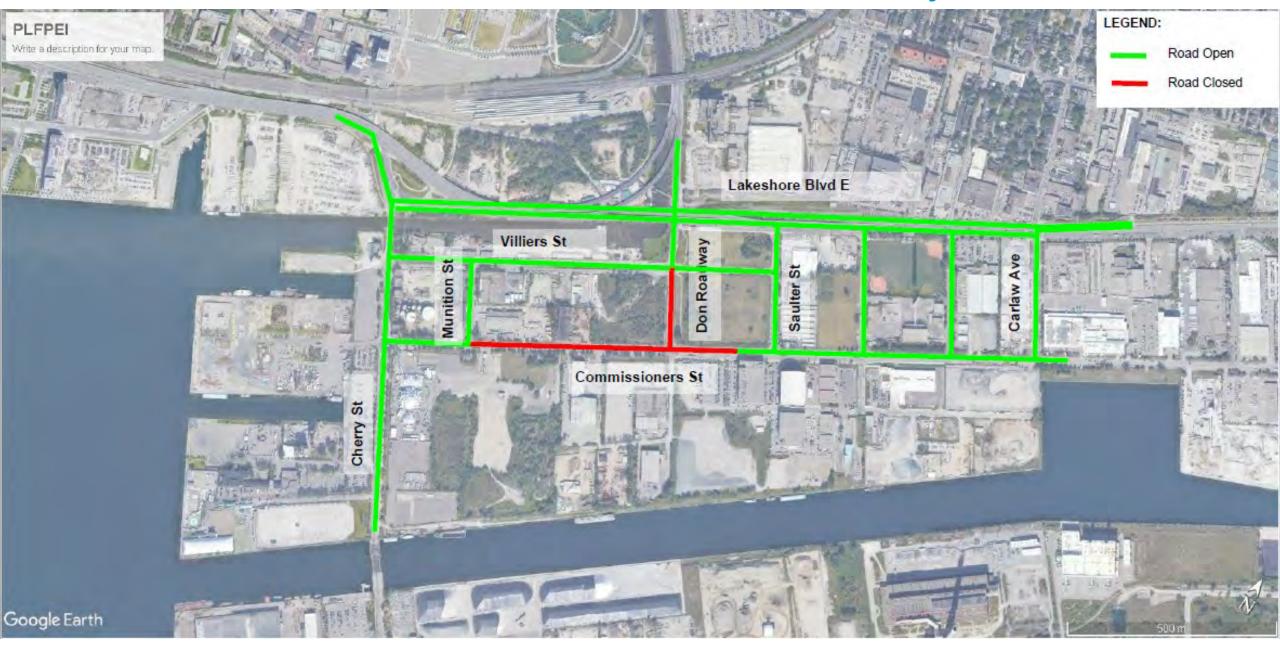

# Traffic Management Plan – Inner Port Lands Area

### **December 2019: Commissioners Street & Don Roadway Closures**