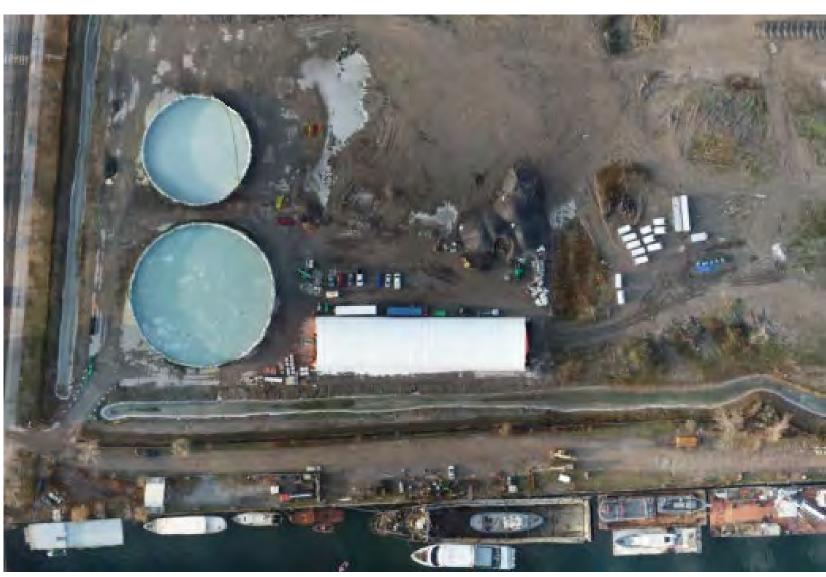

nstruction Update: Cherry Street Stormwater and Lakefilling
- 3. Construction Update: Port Lands Flood Protection
- 4. Upcoming Construction Work
- 5. Review: Inner Port Lands Area Roads Construction
- 6. Discussion and Feedback

# **Project Overview**

### Port Lands Flood Protection - 2024











# Construction Update: Cherry Street Stormwater and Lakefilling

### Final Construction: Marine Landscaping (Forming Habitats and Shoreline)











### **Canadian Brownfields Network – Best Overall Project**





# **Construction Update: Port Lands Flood Protection**



# **Ongoing Work: Excavation**







## **Ongoing Construction: Site Preparation MT-35**







# **Ongoing Construction: New Cherry Street North Bridge**







# **Ongoing Construction: Water Treatment Facility**







### **Final Construction: Villiers Street**











# **Upcoming Construction Work**

## **Upcoming Construction: January - March 2020**



### **EARTHWORKS**

#### AREA 00 - River Valley

- Cut-off walls
- Dewatering
- Excavation

#### AREA 03, 06, 05 - River Valley

- Shallow excavation & removal of obstructions
- Cut-off walls

#### AREA 07 - West Plug

- Demolition & site preparation
- Temporary dock wall installation

#### AREA 35 - Sediment & Debris Management Area

- Tree removal
- Demolition & site preparation

### AREA 40 - Soil | Water Treatment Area & Stockpile Area #1

Stockpiling of soil and soil treatment facility

#### MONITORING (SITE-WIDE):

- Air, dust, noise, odour, weather
- Turbidity
- Surface-water quality
- Vibration
- Soil and groundwater

### **Upcoming Constr