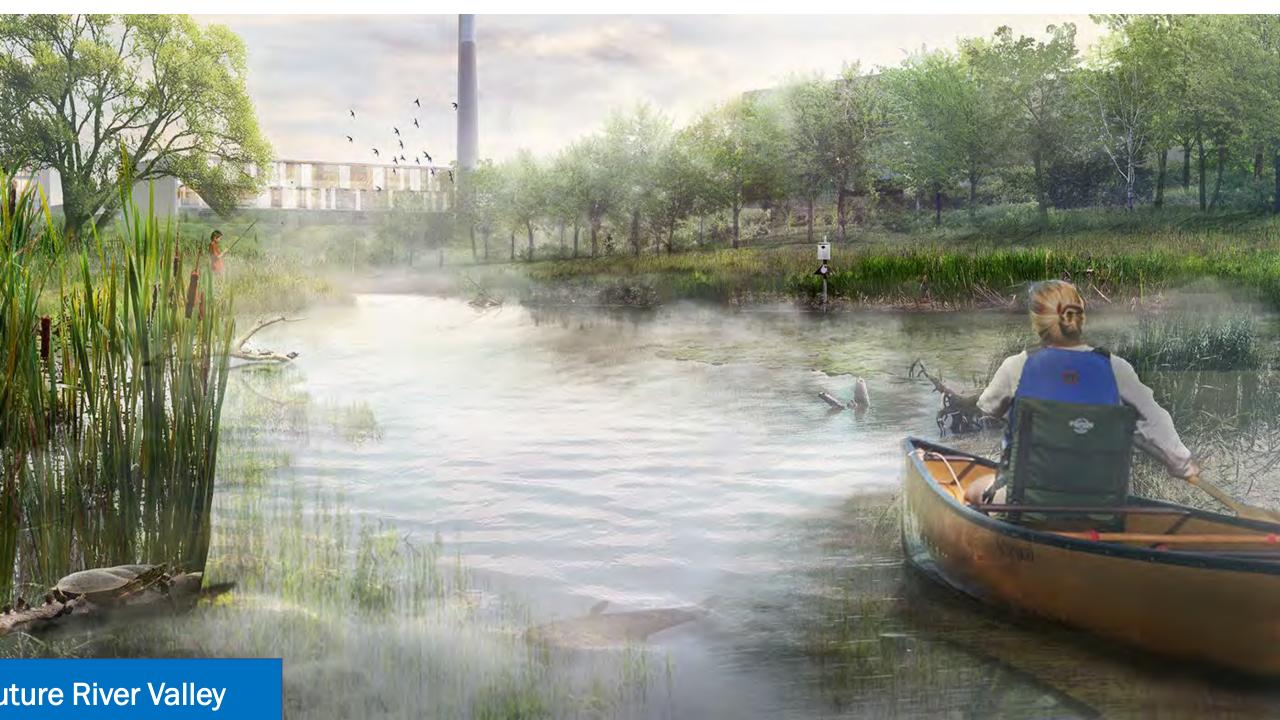

# POR LANDS FLOOD PROTECTION

Port Lands Flood Protection Construction Liaison Committee Meeting #9 December 19, 2019



### Agenda

- 1. Introductions
- 2. Construction Update: Cherry Street Stormwater and Lakefilling
- 3. Construction Update: Port Lands Flood Protection
- 4. Upcoming Construction Work
- 5. Review: Inner Port Lands Area Roads Construction
- 6. Discussion and Feedback

# **Project Overview**

### Port Lands Flood Protection - 2024











# Construction Update: Cherry Street Stormwater and Lakefilling

### Final Construction: Marine Landscaping (Forming Habitats and Shoreline)











### **Canadian Brownfields Network – Best Overall Project**





# **Construction Update: Port Lands Flood Protection**



# **Ongoing Work: Excavation**







## **Ongoing Construction: Site Preparation MT-35**







# **Ongoing Construction: New Cherry Street North Bridge**







# **Ongoing Construction: Water Treatment Facility**







### **Final Construction: Villiers Street**











# **Upcoming Construction Work**

## **Upcoming Construction: January - March 2020**



### **EARTHWORKS**

#### AREA 00 - River Valley

- Cut-off walls
- Dewatering
- Excavation

#### AREA 03, 06, 05 - River Valley

- Shallow excavation & remov