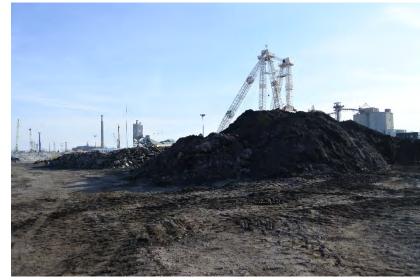

ort Lands Flood Protection Construction Liaison Committee Meeting #9 December 19, 2019



### Agenda

- 1. Introductions
- 2. Construction Update: Cherry Street Stormwater and Lakefilling
- 3. Construction Update: Port Lands Flood Protection
- 4. Upcoming Construction Work
- 5. Review: Inner Port Lands Area Roads Construction
- 6. Discussion and Feedback

# **Project Overview**

### Port Lands Flood Protection - 2024











# Construction Update: Cherry Street Stormwater and Lakefilling

### Final Construction: Marine Landscaping (Forming Habitats and Shoreline)











### **Canadian Brownfields Network – Best Overall Project**





# **Construction Update: Port Lands Flood Protection**



# **Ongoing Work: Excavation**







## **Ongoing Construction: Site Preparation MT-35**







# **Ongoing Construction: New Cherry Street North Bridge**







# **Ongoing Construction: Water Treatment Facility**







### **Final Construction: Villiers Street**











# **Upcoming Construction Work**

## **Upcoming Construction: January - March 2020**



### **EARTHWORKS**

#### AREA 00 - River Valley

- Cut-off walls
- Dewatering
- Excavation

#### AREA 03, 06, 05 - River Valley

- Shallow excavation & removal of obstructions
- Cut-off walls

#### AREA 07 - West Plug

- Demolition & site preparation
- Temporary dock wall installation

#### AREA 35 - Sediment & Debris Management Area

- Tree removal
- Demolition & site preparation

### AREA 40 - Soil | Water Treatment Area & Stockpile Area #1

Stockpiling of soil and soil treatment facility

#### MONITORING (SITE-WIDE):