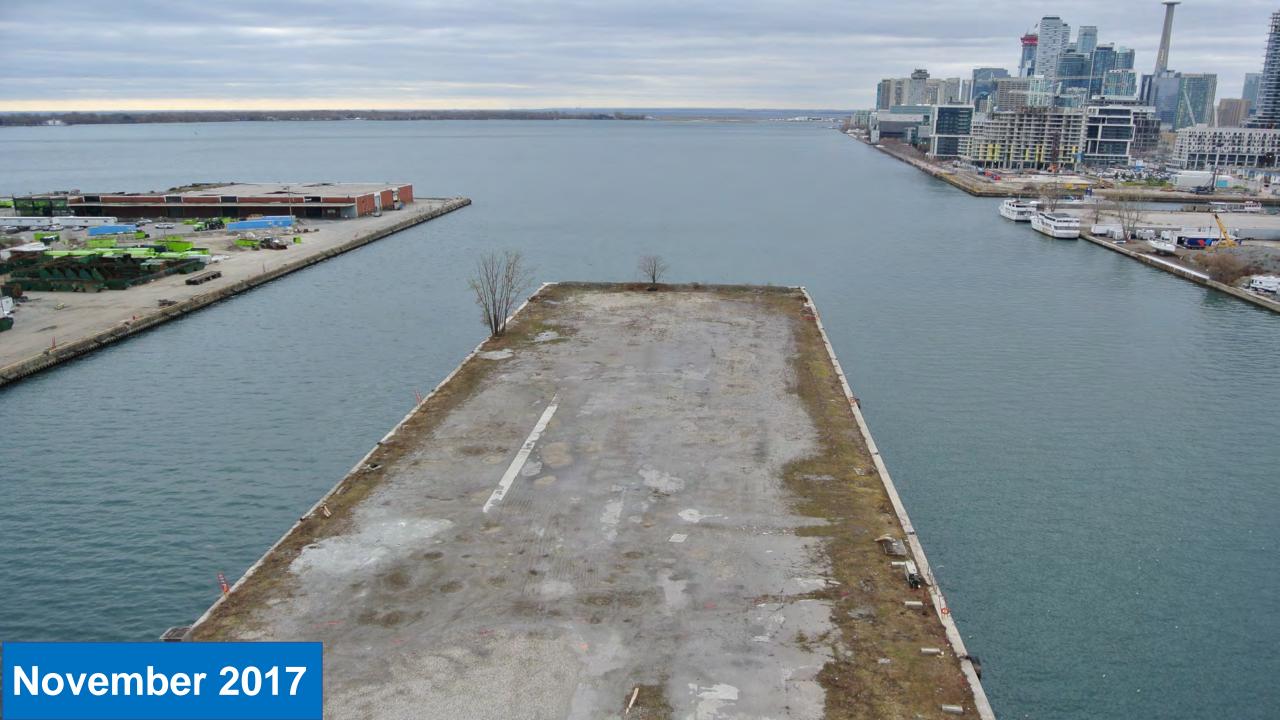

# POR LANDS FLOOD PROTECTION

Port Lands Flood Protection Construction Liaison Committee Meeting #9 December 19, 2019



### Agenda

- 1. Introductions
- 2. Construction Update: Cherry Street Stormwater and Lakefilling
- 3. Construction Update: Port Lands Flood Protection
- 4. Upcoming Construction Work
- 5. Review: Inner Port Lands Area Roads Construction
- 6. Discussion and Feedback

# **Project Overview**

### Port Lands Flood Protection - 2024











# Construction Update: Cherry Street Stormwater and Lakefilling

### Final Construction: Marine Landscaping (Forming Habitats and Shoreline)











### **Canadian Brownfields Network – Best Overall Project**





# **Construction Update: Port Lands Flood Protection**



# **Ongoing Work: Excavation**







## **Ongoing Construction: Site Preparation MT-35**







# **Ongoing Construction: New Cherry Street North Bridge**







# **Ongoing Construction: Water Treatment Facility**







### **Final Construction: Villiers Street**











# **Upcoming Construction Work**

## **Upcoming Construction: January - March 2020**



### **EARTHWORKS**

#### AREA 00 - River Valley

- Cut-off walls
- Dewatering
- Excavation

#### AREA 03, 06, 05 - River Valley

- Shallow excavation & removal of obstructions
- Cut-off walls

#### AREA 07 - West Plug

- Demolition & site preparation
- Temporary dock wall installation

#### AREA 35 - Sedim