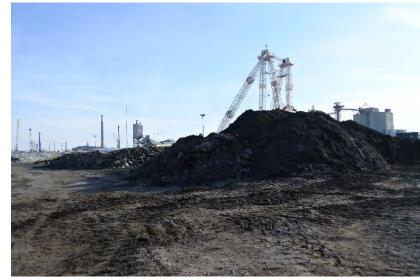

ort Lands Flood Protection Construction Liaison Committee Meeting #9 December 19, 2019



### Agenda

- 1. Introductions
- 2. Construction Update: Cherry Street Stormwater and Lakefilling
- 3. Construction Update: Port Lands Flood Protection
- 4. Upcoming Construction Work
- 5. Review: Inner Port Lands Area Roads Construction
- 6. Discussion and Feedback

# **Project Overview**

### Port Lands Flood Protection - 2024











# Construction Update: Cherry Street Stormwater and Lakefilling

### Final Construction: Marine Landscaping (Forming Habitats and Shoreline)











### **Canadian Brownfields Network – Best Overall Project**





# **Construction Update: Port Lands Flood Protection**



# **Ongoing Work: Excavation**







## **Ongoing Construction: Site Preparation MT-35**







# **Ongoing Construction: New Cherry Street North Bridge**







# **Ongoing Construction: Water Treatment Facility**







### **Final Construction: Villiers Street**







# **Upcoming Construction Work**

## **Upcoming Construction: January - March 2020**



### **EARTHWORKS**

#### AREA 00 - River Valley

- Cut-off walls
- Dewatering
- Excavation

#### AREA 03, 06, 05 - River Valley

- Shallow excavation & removal of obstructions
- Cut-off walls

#### AREA 07 - West Plug

- Demolition & site preparation
- Temporary dock wall installation

#### AREA 35 - Sediment & Debris Management Area

- Tree removal
- Demolition & site preparation

### AREA 40 - Soil | Water Treatment Area & Stockpile Area #1

Stockpiling of soil and soil treatment facility

#### MONITORING (SITE-WIDE):

- Ai