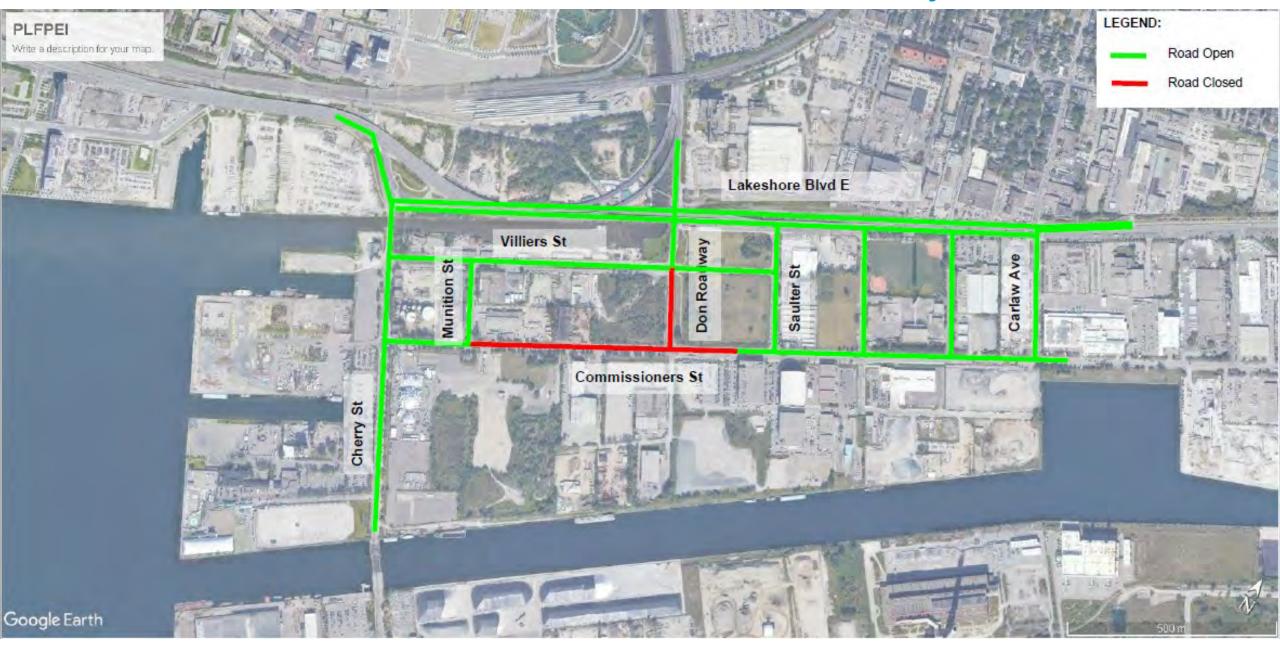

# Traffic Management Plan – Inner Port Lands Area

### **December 2019: Commissioners Street & Don Roadway Closures**

# March 2020: Commissioners Street & Don Roadway Closures