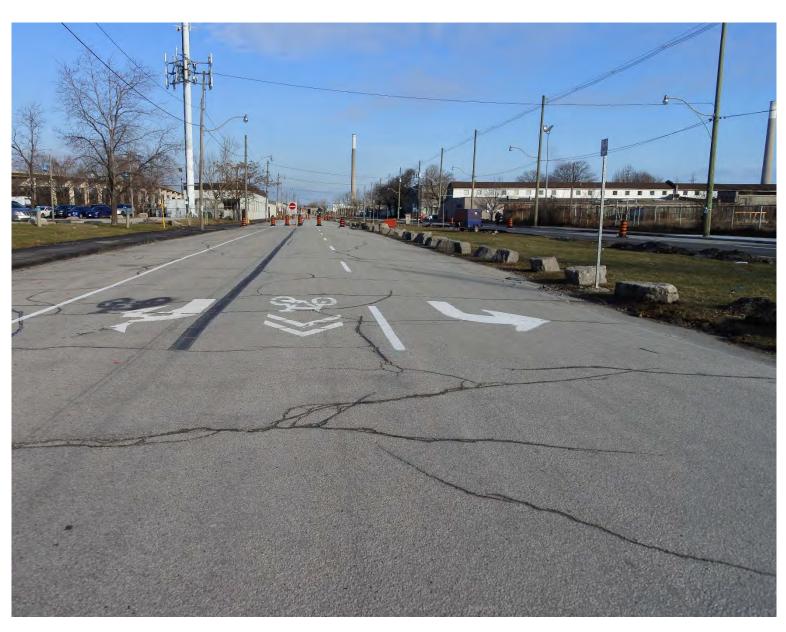

efilling
- 3. Construction Update: Port Lands Flood Protection
- 4. Upcoming Construction Work
- 5. Review: Inner Port Lands Area Roads Construction
- 6. Discussion and Feedback

# **Project Overview**

### Port Lands Flood Protection - 2024











# Construction Update: Cherry Street Stormwater and Lakefilling

### Final Construction: Marine Landscaping (Forming Habitats and Shoreline)











### **Canadian Brownfields Network – Best Overall Project**





# **Construction Update: Port Lands Flood Protection**



# **Ongoing Work: Excavation**







## **Ongoing Construction: Site Preparation MT-35**







# **Ongoing Construction: New Cherry Street North Bridge**







# **Ongoing Construction: Water Treatment Facility**







### **Final Construction: Villiers Street**







# **Upcoming Construction Work**

## **Upcoming Construction: January - March 2020**



### **EARTHWORKS**

#### AREA 00 - River Valley

- Cut-off walls
- Dewatering
- Excavation

#### AREA 03, 06, 05 - River Valley

- Shallow excavation & removal of obstructions
- Cut-off walls

#### AREA 07 - West Plug

- Demolition & site preparation
- Temporary dock wall installation

#### AREA 35 - Sediment & Debris Management Area

- Tree removal
- Demolition & site preparation

### AREA 40 - Soil | Water Treatment Area & Stockpile Area #1

Stockpiling of soil and soil treatment facility

#### MONITORING (SITE-WIDE):

- Air, dust, noise, odour, weather
- Turbidity
- Surface-water quality
- Vibration
- Soil and groundwater

### **Upcoming Construction: January - March 2020**



### **ROADS & BRIDGES