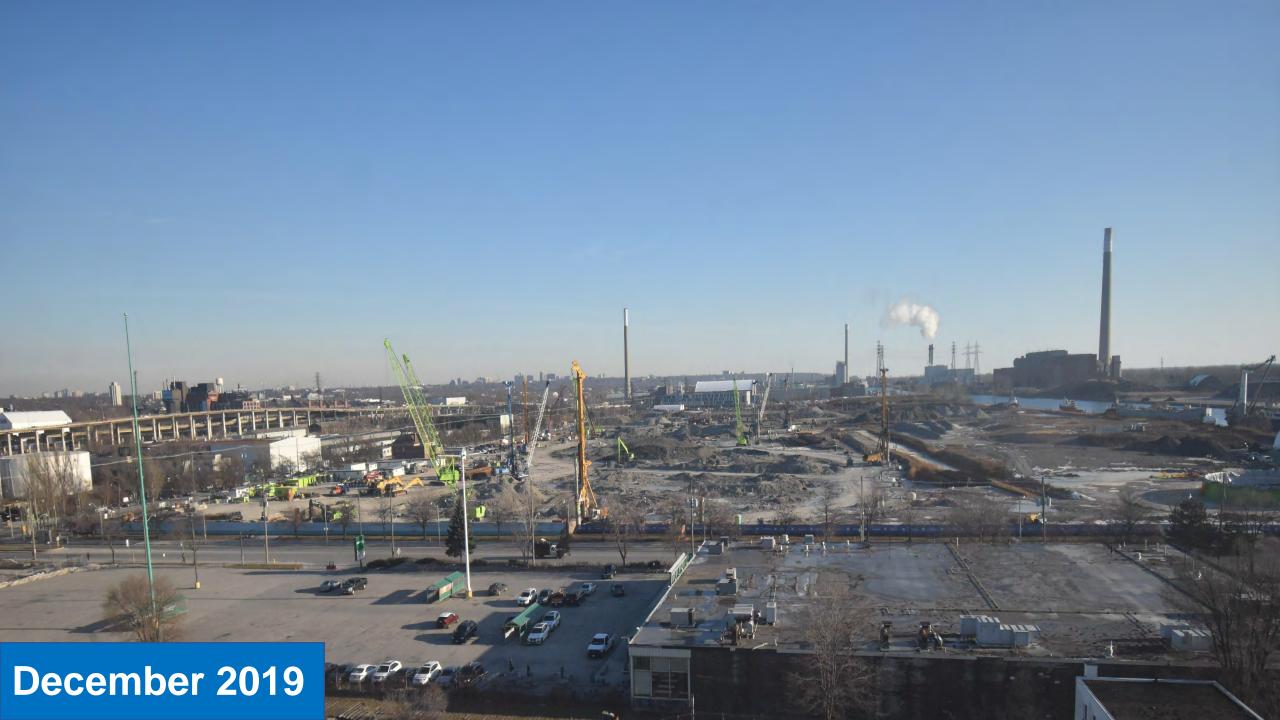

# POR LANDS FLOOD PROTECTION

Port Lands Flood Protection Construction Liaison Committee Meeting #9 December 19, 2019



### Agenda

- 1. Introductions
- 2. Construction Update: Cherry Street Stormwater and Lakefilling
- 3. Construction Update: Port Lands Flood Protection
- 4. Upcoming Construction Work
- 5. Review: Inner Port Lands Area Roads Construction
- 6. Discussion and Feedback

# **Project Overview**

### Port Lands Flood Protection - 2024











# Construction Update: Cherry Street Stormwater and Lakefilling

### Final Construction: Marine Landscaping (Forming Habitats and Shoreline)











### **Canadian Brownfields Network – Best Overall Project**





# **Construction Update: Port Lands Flood Protection**



# **Ongoing Work: Excavation**







## **Ongoing Construction: Site Preparation MT-35**







# **Ongoing Construction: New Cherry Street North Bridge**







# **Ongoing Construction: Water Treatment Facility**







### **Final Construction: Villiers Street**







# **Upcoming Construction Work**

## **Upcoming Construction: January - March 2020**



### **EARTHWORKS**

#### AREA 00 - River Valley

- Cut-off walls
- Dewatering
- Excavation

#### AREA 03, 06, 05 - River Valley

- Shallow excavation & removal of obstructions
- Cut-off walls

#### AREA 07 - West Plug

- Demolition & site preparation
- Temporary dock wall installation

#### AREA 35 - Sediment & Debris Management Area

- Tree removal
- Demolition & site preparation

### AREA 40 - Soil | Water Treatment Area & Stockpi