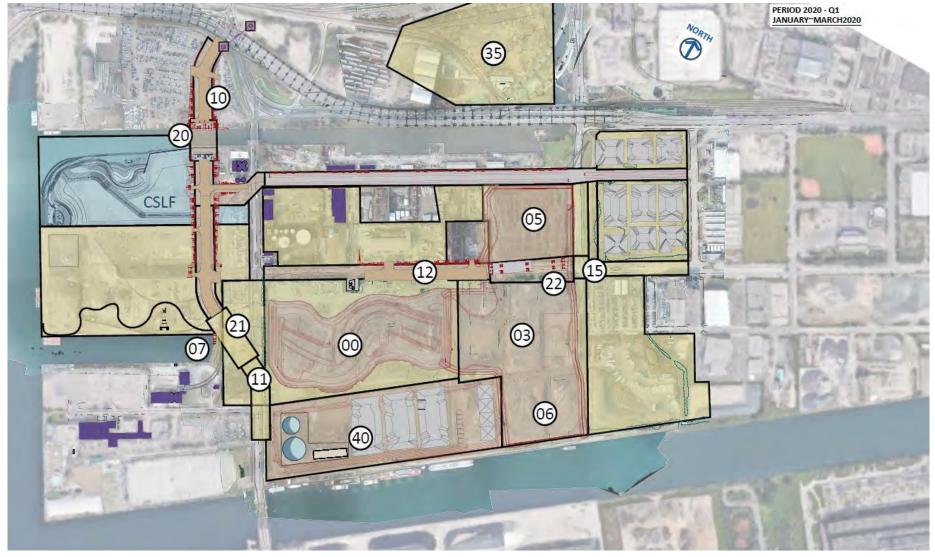

## **Upcoming Construction: January - March 2020**

### **EARTHWORKS**

#### AREA 00 - River Valley

- Cut-off walls
- Dewatering
- Excavation

#### AREA 03, 06, 05 - River Valley

- Shallow excavation & removal of obstructions
- Cut-off walls

#### AREA 07 - West Plug

- Demolition & site preparation
- Temporary dock wall installation

#### AREA 35 - Sediment & Debris Management Area

- Tree removal
- Demolition & site preparation

### AREA 40 - Soil | Water Treatment Area & Stockpile Area #1

Stockpiling of soil and soil treatment facility

#### MONITORING (SITE-WIDE):

- Air, dust, noise, odour, weather
- Turbidity
- Surface-water quality
- Vibration
- Soil and groundwater