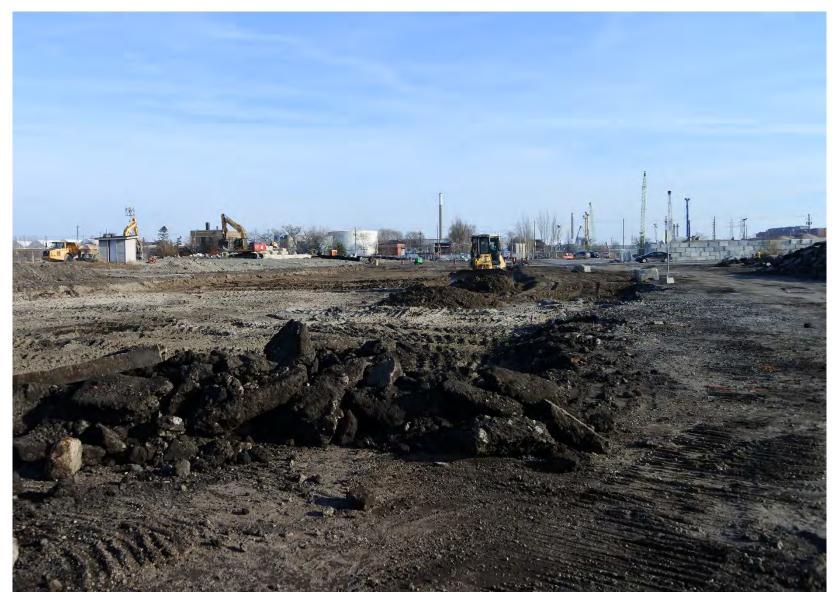

Port Lands Flood Protection Construction Liaison Committee Meeting #9 December 19, 2019



### Agenda

- 1. Introductions
- 2. Construction Update: Cherry Street Stormwater and Lakefilling
- 3. Construction Update: Port Lands Flood Protection
- 4. Upcoming Construction Work
- 5. Review: Inner Port Lands Area Roads Construction
- 6. Discussion and Feedback

# **Project Overview**

### Port Lands Flood Protection - 2024











# Construction Update: Cherry Street Stormwater and Lakefilling

### Final Construction: Marine Landscaping (Forming Habitats and Shoreline)











### **Canadian Brownfields Network – Best Overall Project**





# **Construction Update: Port Lands Flood Protection**



# **Ongoing Work: Excavation**







## **Ongoing Construction: Site Preparation MT-35**







# **Ongoing Construction: New Cherry Street North Bridge**







# **Ongoing Construction: Water Treatment Facility**







### **Final Construction: Villiers Street**







# **Upcoming Construction Work**

## **Upcoming Construction: January - March 2020**



### **EARTHWORKS**

#### AREA 00 - River Valley

- Cut-off walls
- Dewatering
- Excavation

#### AREA 03, 06, 05 - River Valley

- Shallow excavation & removal of obstructions
- Cut-off walls

#### AREA 07 - West Plug

- Demolition & site preparation
- Temporary dock wall installation

#### AREA 35 - Sediment & Debris Management Area

- Tree removal
- Demolition & site preparation

### AREA 40 - Soil | Water Treatment Area & Stockpile Area #1

Stockpiling of soil and soil treatment facility

#### MONITORING (SITE-WIDE):

-