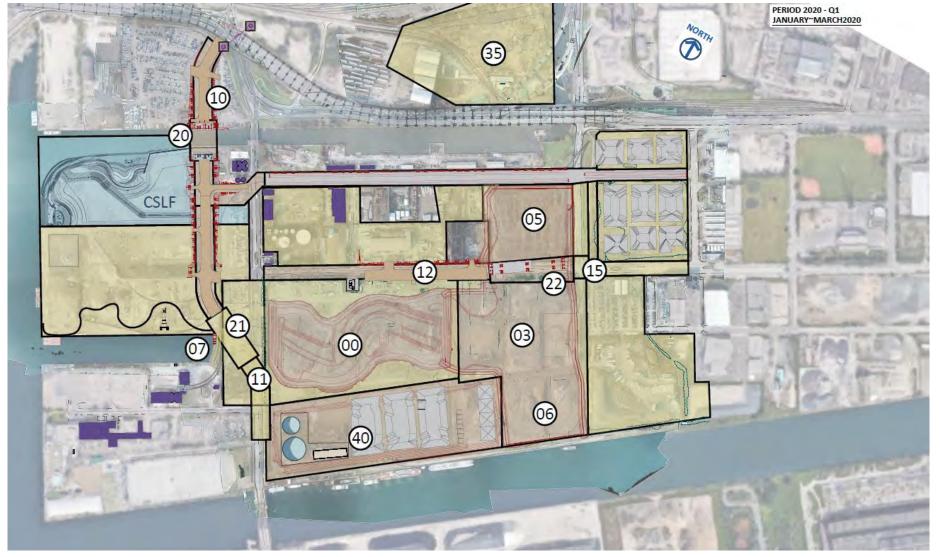

### **Upcoming Construction: January - March 2020**

### **ROADS & BRIDGES**

#### AREA 10 - Cherry Street North

- Micro tunneling under Lake Shore
- Preloading

#### AREA 20 - North Cherry Street Bridge

- Bridge sub-structure & foundation
- Dockwall

#### AREA 21- South Cherry Street Bridge

• Site preparation – north abutment

#### AREA 11 - Cherry Street South

• Demolition & site preparation

#### AREA 12 – Commissioners Street West

- Road demolition & site preparation
- Preloading
- Relocation of existing utilities

#### AREA 22 - Commissioners Street Bridge

• Bridge sub-structure & foundation

#### AREA 15 - Commissioners Street East

Road demolition & site preparation