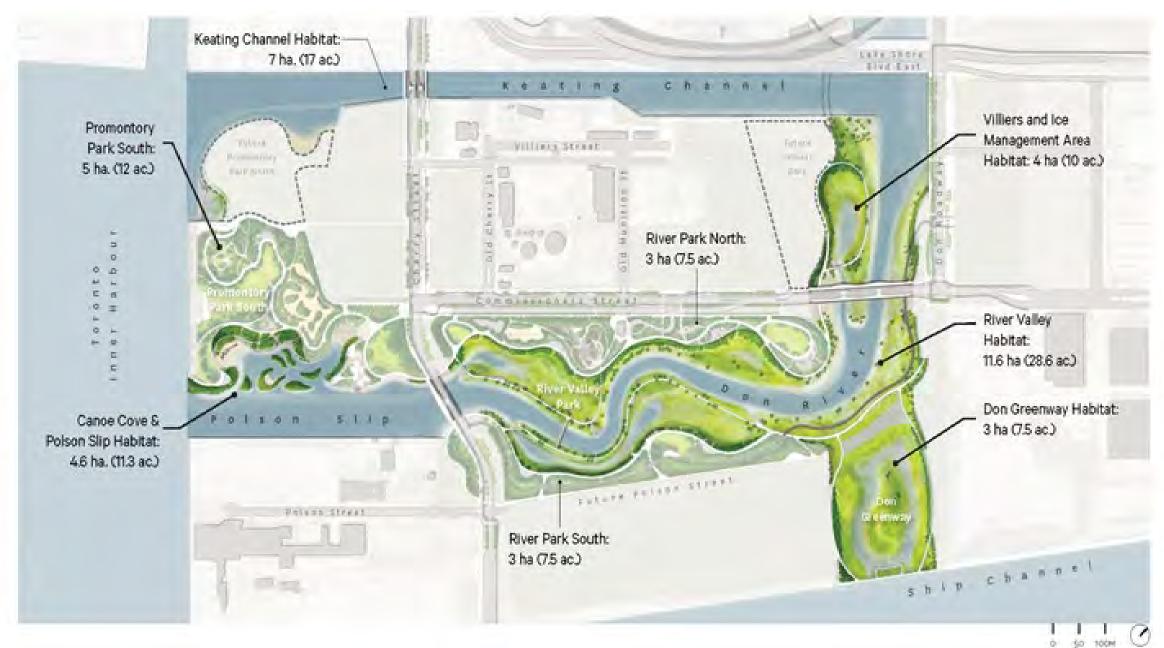

# POR LANDS FLOOD PROTECTION

Port Lands Flood Protection Construction Liaison Committee Meeting #9 December 19, 2019



### Agenda

- 1. Introductions
- 2. Construction Update: Cherry Street Stormwater and Lakefilling
- 3. Construction Update: Port Lands Flood Protection
- 4. Upcoming Construction Work
- 5. Review: Inner Port Lands Area Roads Construction
- 6. Discussion and Feedback

# **Project Overview**

### Port Lands Flood Protection - 2024











# Construction Update: Cherry Street Stormwater and Lakefilling

### Final Construction: Marine Landscaping (Forming Habitats and Shoreline)











### **Canadian Brownfields Network – Best Overall Project**





# **Construction Update: Port Lands Flood Protection**



# **Ongoing Work: Excavation**







## **Ongoing Construction: Site Preparation MT-35**







# **Ongoing Construction: New Cherry Street North Bridge**







# **Ongoing Construction: Water Treatment Facility**







### **Final Construction: Villiers Street**







# **Upcoming Construction Work**

## **Upcoming Construction: January - March 2020**



### **EARTHWORKS**

#### AREA 00 - River Valley

- Cut-off walls
- Dewatering
- Excavation

#### AREA 03, 06, 05 - River Valley

- Shallow excavation & r