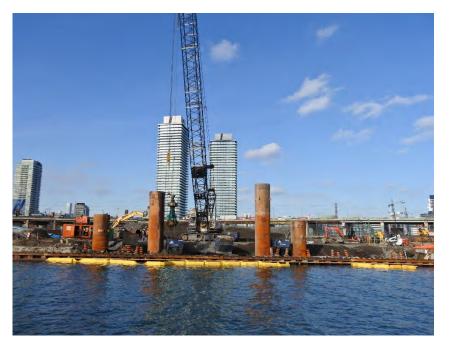

g #9 December 19, 2019



### Agenda

- 1. Introductions
- 2. Construction Update: Cherry Street Stormwater and Lakefilling
- 3. Construction Update: Port Lands Flood Protection
- 4. Upcoming Construction Work
- 5. Review: Inner Port Lands Area Roads Construction
- 6. Discussion and Feedback

# **Project Overview**

### Port Lands Flood Protection - 2024











# Construction Update: Cherry Street Stormwater and Lakefilling

### Final Construction: Marine Landscaping (Forming Habitats and Shoreline)











### **Canadian Brownfields Network – Best Overall Project**





# **Construction Update: Port Lands Flood Protection**



# **Ongoing Work: Excavation**







## **Ongoing Construction: Site Preparation MT-35**







# **Ongoing Construction: New Cherry Street North Bridge**







# **Ongoing Construction: Water Treatment Facility**







### **Final Construction: Villiers Street**







# **Upcoming Construction Work**

## **Upcoming Construction: January - March 2020**



### **EARTHWORKS**

#### AREA 00 - River Valley

- Cut-off walls
- Dewatering
- Excavation

#### AREA 03, 06, 05 - River Valley

- Shallow excavation & removal of obstructions
- Cut-off walls

#### AREA 07 - West Plug

- Demolition & site preparation
- Temporary dock wall installation

#### AREA 35 - Sediment & Debris Management Area

- Tree removal
- Demolition & site preparation

### AREA 40 - Soil | Water Treatment Area & Stockpile Area #1

Stockpiling of soil and soil treatment facility

#### MONITORING (SITE-WIDE):

- Air, dust, noise, odour, weather
- Turbidity
- Surface-water quali