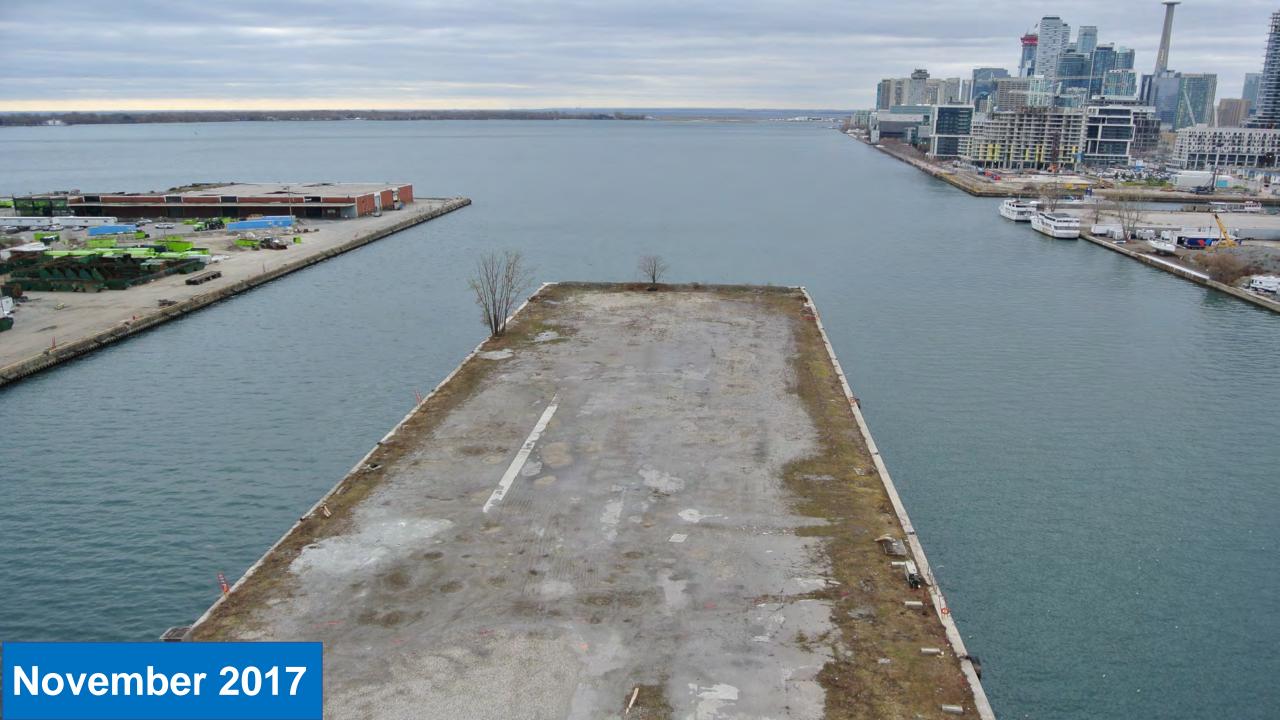

# POR LANDS FLOOD PROTECTION

Port Lands Flood Protection Construction Liaison Committee Meeting #9 December 19, 2019



### Agenda

- 1. Introductions
- 2. Construction Update: Cherry Street Stormwater and Lakefilling
- 3. Construction Update: Port Lands Flood Protection
- 4. Upcoming Construction Work
- 5. Review: Inner Port Lands Area Roads Construction
- 6. Discussion and Feedback

# **Project Overview**

### Port Lands Flood Protection - 2024











# Construction Update: Cherry Street Stormwater and Lakefilling

### Final Construction: Marine Landscaping (Forming Habitats and Shoreline)











### **Canadian Brownfields Network – Best Overall Project**





# **Construction Update: Port Lands Flood Protection**



# **Ongoing Work: Excavation**







## **Ongoing Construction: Site Preparation MT-35**







# **Ongoing Construction: New Cherry Street North Bridge**







# **Ongoing Construction: Water Treatment Facility**







### **Final Construction: Villiers Street**







# **Upcoming Construction Work**

## **Upcoming Construction: January - March 2020**



### **EARTHWORKS**

#### AREA 00 - River Valley

- Cut-off walls
- Dewatering
- Excavation

#### AREA 03, 06, 05 - River Valley

- Shallow excavation & removal of obstructions
- Cut-off walls

#### AREA 07 - West Plug

- Demolition & site preparation
- Temporary dock wall installation

#### AREA 35 - Sediment