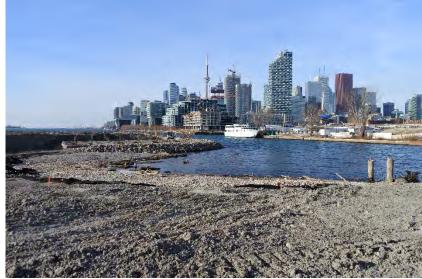

# POR LANDS FLOOD PROTECTION

Port Lands Flood Protection Construction Liaison Committee Meeting #9 December 19, 2019



### Agenda

- 1. Introductions
- 2. Construction Update: Cherry Street Stormwater and Lakefilling
- 3. Construction Update: Port Lands Flood Protection
- 4. Upcoming Construction Work
- 5. Review: Inner Port Lands Area Roads Construction
- 6. Discussion and Feedback

# **Project Overview**

### Port Lands Flood Protection - 2024











# Construction Update: Cherry Street Stormwater and Lakefilling

### Final Construction: Marine Landscaping (Forming Habitats and Shoreline)











### **Canadian Brownfields Network – Best Overall Project**





# **Construction Update: Port Lands Flood Protection**



# **Ongoing Work: Excavation**







## **Ongoing Construction: Site Preparation MT-35**







# **Ongoing Construction: New Cherry Street North Bridge**







# **Ongoing Construction: Water Treatment Facility**







### **Final Construction: Villiers Street**







# **Upcoming Construction Work**

## **Upcoming Construction: January - March 2020**



### **EARTHWORKS**

#### AREA 00 - River Valley

- Cut-off walls
- Dewatering
- Excavation

#### AREA 03, 06, 05 - River Valley

- Shallow excavation & removal of obstructions
- Cut-off walls

#### AREA 07 - West Plug

- Demolition & site preparation
- Temporary dock wall installation

#### AREA 35 - Sedim