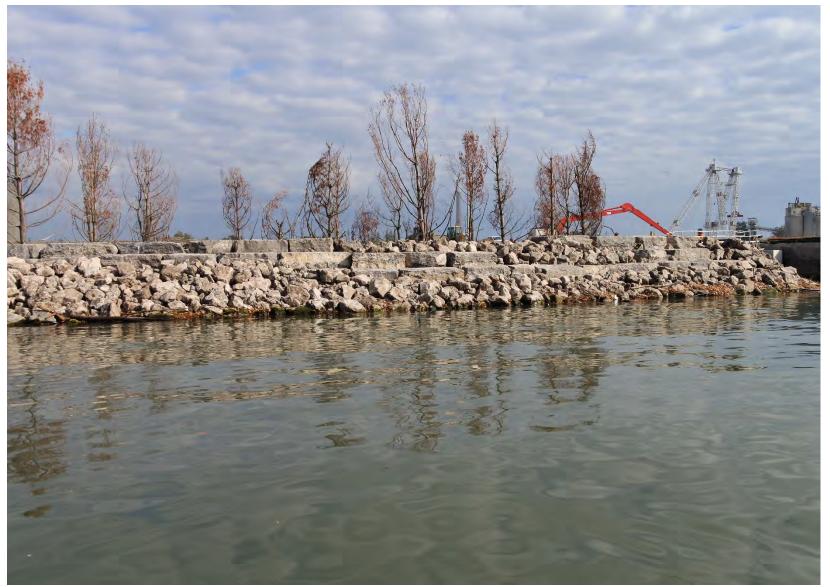

# POR LANDS FLOOD PROTECTION

Port Lands Flood Protection Construction Liaison Committee Meeting #9 December 19, 2019



### Agenda

- 1. Introductions
- 2. Construction Update: Cherry Street Stormwater and Lakefilling
- 3. Construction Update: Port Lands Flood Protection
- 4. Upcoming Construction Work
- 5. Review: Inner Port Lands Area Roads Construction
- 6. Discussion and Feedback

# **Project Overview**

### Port Lands Flood Protection - 2024











# Construction Update: Cherry Street Stormwater and Lakefilling

### Final Construction: Marine Landscaping (Forming Habitats and Shoreline)











### **Canadian Brownfields Network – Best Overall Project**





# **Construction Update: Port Lands Flood Protection**



# **Ongoing Work: Excavation**







## **Ongoing Construction: Site Preparation MT-35**







# **Ongoing Construction: New Cherry Street North Bridge**







# **Ongoing Construction: Water Treatment Facility**







### **Final Construction: Villiers Street**







# **Upcoming Construction Work**

## **Upcoming Construction: January - March 2020**



### **EARTHWORKS**

#### AREA 00 - River Valley

- Cut-off walls
- Dewatering
- Excavation

#### AREA 03, 06, 05 - River Valley

- Shallow excavation & removal of obstructions
- Cut-off walls

#### AREA 07 - West Plug

- Demolition & site preparation
- Temporary dock wall installation

#### AREA 35 - Sed