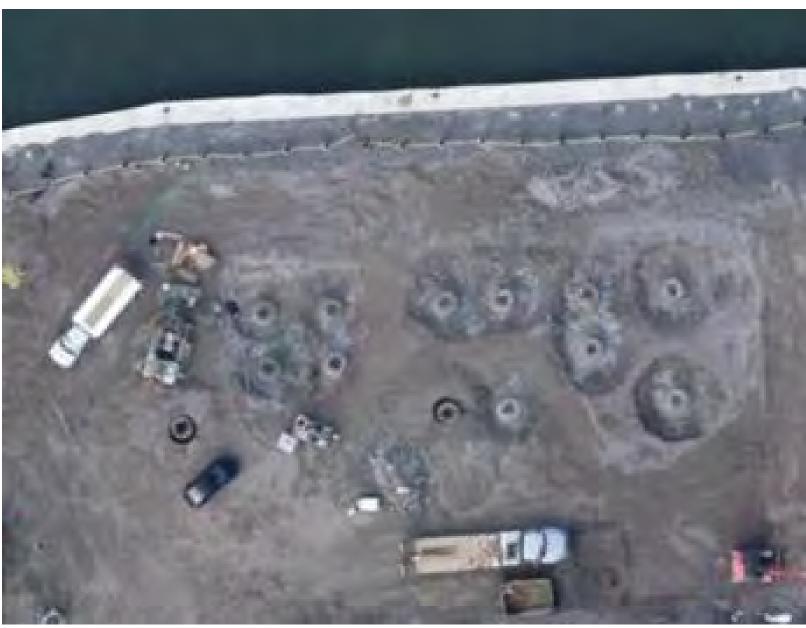

December 19, 2019



### Agenda

- 1. Introductions
- 2. Construction Update: Cherry Street Stormwater and Lakefilling
- 3. Construction Update: Port Lands Flood Protection
- 4. Upcoming Construction Work
- 5. Review: Inner Port Lands Area Roads Construction
- 6. Discussion and Feedback

# **Project Overview**

### Port Lands Flood Protection - 2024











# Construction Update: Cherry Street Stormwater and Lakefilling

### Final Construction: Marine Landscaping (Forming Habitats and Shoreline)











### **Canadian Brownfields Network – Best Overall Project**





# **Construction Update: Port Lands Flood Protection**



# **Ongoing Work: Excavation**







## **Ongoing Construction: Site Preparation MT-35**







# **Ongoing Construction: New Cherry Street North Bridge**







# **Ongoing Construction: Water Treatment Facility**







### **Final Construction: Villiers Street**







# **Upcoming Construction Work**

## **Upcoming Construction: January - March 2020**



### **EARTHWORKS**

#### AREA 00 - River Valley

- Cut-off walls
- Dewatering
- Excavation

#### AREA 03, 06, 05 - River Valley

- Shallow excavation & removal of obstructions
- Cut-off walls

#### AREA 07 - West Plug

- Demolition & site preparation
- Temporary dock wall installation

#### AREA 35 - Sediment & Debris Management Area

- Tree removal
- Demolition & site preparation

### AREA 40 - Soil | Water Treatment Area & Stockpile Area #1

Stockpiling of soil and soil treatment facility

#### MONITORING (SITE-WIDE):

- Air, dust, noise, odour, weather
- Turbidity
- Surface-water quality
-