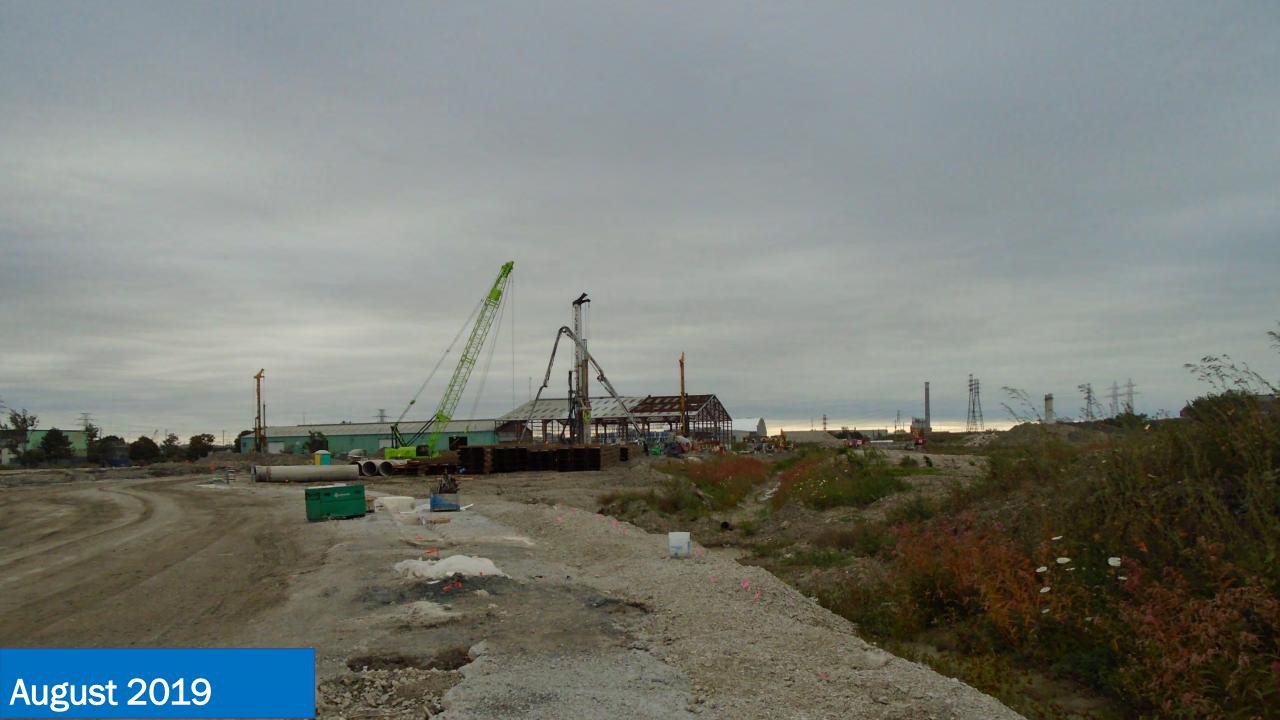

# POR LANDS FLOOD PROTECTION

Port Lands Flood Protection Construction Liaison Committee Meeting #9 December 19, 2019



### Agenda

- 1. Introductions
- 2. Construction Update: Cherry Street Stormwater and Lakefilling
- 3. Construction Update: Port Lands Flood Protection
- 4. Upcoming Construction Work
- 5. Review: Inner Port Lands Area Roads Construction
- 6. Discussion and Feedback

# **Project Overview**

### Port Lands Flood Protection - 2024











# Construction Update: Cherry Street Stormwater and Lakefilling

### Final Construction: Marine Landscaping (Forming Habitats and Shoreline)











### **Canadian Brownfields Network – Best Overall Project**





# **Construction Update: Port Lands Flood Protection**



# **Ongoing Work: Excavation**







## **Ongoing Construction: Site Preparation MT-35**







# **Ongoing Construction: New Cherry Street North Bridge**







# **Ongoing Construction: Water Treatment Facility**







### **Final Construction: Villiers Street**







# **Upcoming Construction Work**

## **Upcoming Construction: January - March 2020**



### **EARTHWORKS**

#### AREA 00 - River Valley

- Cut-off walls
- Dewatering
- Excavation

#### AREA 03, 06, 05 - River Valley

- Shallow excavation & remov