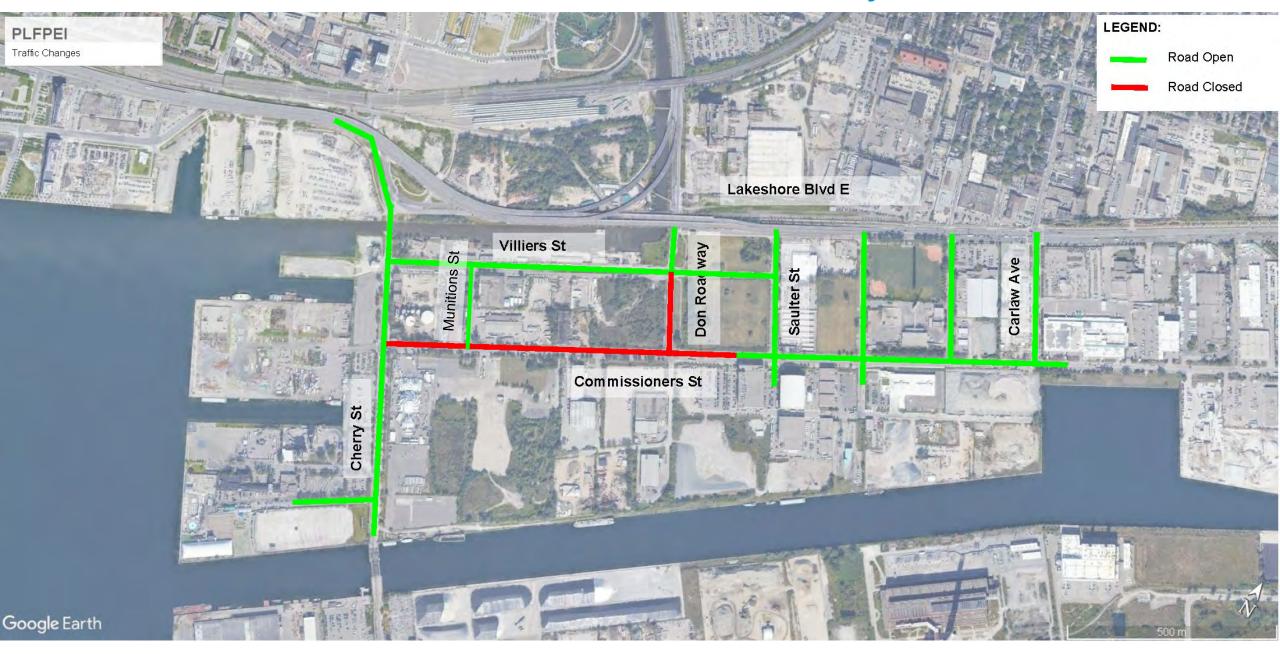

IDGES**

#### AREA 10 - Cherry Street North

- Micro tunneling under Lake Shore
- Preloading

#### AREA 20 - North Cherry Street Bridge

- Bridge sub-structure & foundation
- Dockwall

#### AREA 21- South Cherry Street Bridge

• Site preparation – north abutment

#### AREA 11 - Cherry Street South

• Demolition & site preparation

#### AREA 12 – Commissioners Street West

- Road demolition & site preparation
- Preloading
- Relocation of existing utilities

#### AREA 22 - Commissioners Street Bridge

• Bridge sub-structure & foundation

#### AREA 15 - Commissioners Street East

Road demolition & site preparation

# Traffic Management Plan – Inner Port Lands Area

### **December 2019: Commissioners Street & Don Roadway Closures**



# March 2020: Commissioners Street & Don Roadway Closures



# Discussion and Feedback