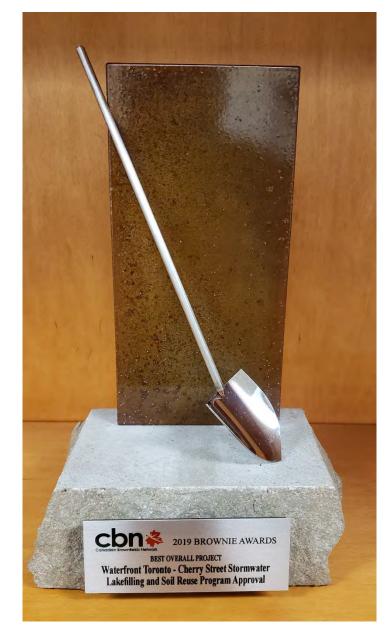

# POR LANDS FLOOD PROTECTION

Port Lands Flood Protection Construction Liaison Committee Meeting #9 December 19, 2019



### Agenda

- 1. Introductions
- 2. Construction Update: Cherry Street Stormwater and Lakefilling
- 3. Construction Update: Port Lands Flood Protection
- 4. Upcoming Construction Work
- 5. Review: Inner Port Lands Area Roads Construction
- 6. Discussion and Feedback

# **Project Overview**

### Port Lands Flood Protection - 2024











# Construction Update: Cherry Street Stormwater and Lakefilling

### Final Construction: Marine Landscaping (Forming Habitats and Shoreline)











### **Canadian Brownfields Network – Best Overall Project**





# **Construction Update: Port Lands Flood Protection**



# **Ongoing Work: Excavation**







## **Ongoing Construction: Site Preparation MT-35**







# **Ongoing Construction: New Cherry Street North Bridge**







# **Ongoing Construction: Water Treatment Facility**







### **Final Construction: Villiers Street**







# **Upcoming Construction Work**

## **Upcoming Construction: January - March 2020**



### **EARTHWORKS**

#### AREA 00 - River Valley

- Cut-off walls
- Dewatering
- Excavation

#### AREA 03, 06, 05 - River Valley

- Shallow excavation & removal of obstructions
- Cut-off walls

#### AREA 07 - West Plug

- Demolition & site preparation
- Temporary dock wall installation

#### AREA 35 - Sediment & Debris Management Area

- Tree removal
- Demolition & site prepar