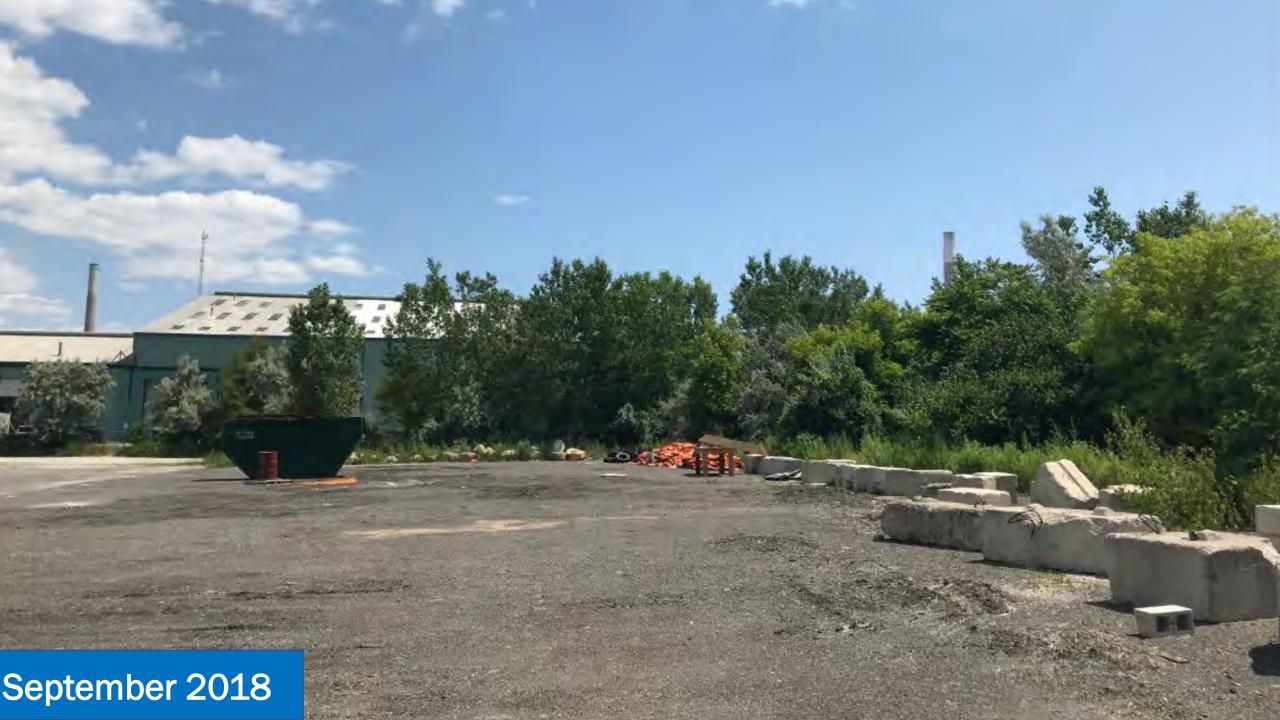

# POR LANDS FLOOD PROTECTION

Port Lands Flood Protection Construction Liaison Committee Meeting #9 December 19, 2019



### Agenda

- 1. Introductions
- 2. Construction Update: Cherry Street Stormwater and Lakefilling
- 3. Construction Update: Port Lands Flood Protection
- 4. Upcoming Construction Work
- 5. Review: Inner Port Lands Area Roads Construction
- 6. Discussion and Feedback

# **Project Overview**

### Port Lands Flood Protection - 2024











# Construction Update: Cherry Street Stormwater and Lakefilling

### Final Construction: Marine Landscaping (Forming Habitats and Shoreline)











### **Canadian Brownfields Network – Best Overall Project**





# **Construction Update: Port Lands Flood Protection**



# **Ongoing Work: Excavation**







## **Ongoing Construction: Site Preparation MT-35**







# **Ongoing Construction: New Cherry Street North Bridge**







# **Ongoing Construction: Water Treatment Facility**







### **Final Construction: Villiers Street**







# **Upcoming Construction Work**

## **Upcoming Construction: January - March 2020**



### **EARTHWORKS**

#### AREA 00 - River Valley

- Cut-off walls
- Dewatering
- Excavation

#### AREA 03, 06, 05 - River Valley

- Shallow excavation & rem