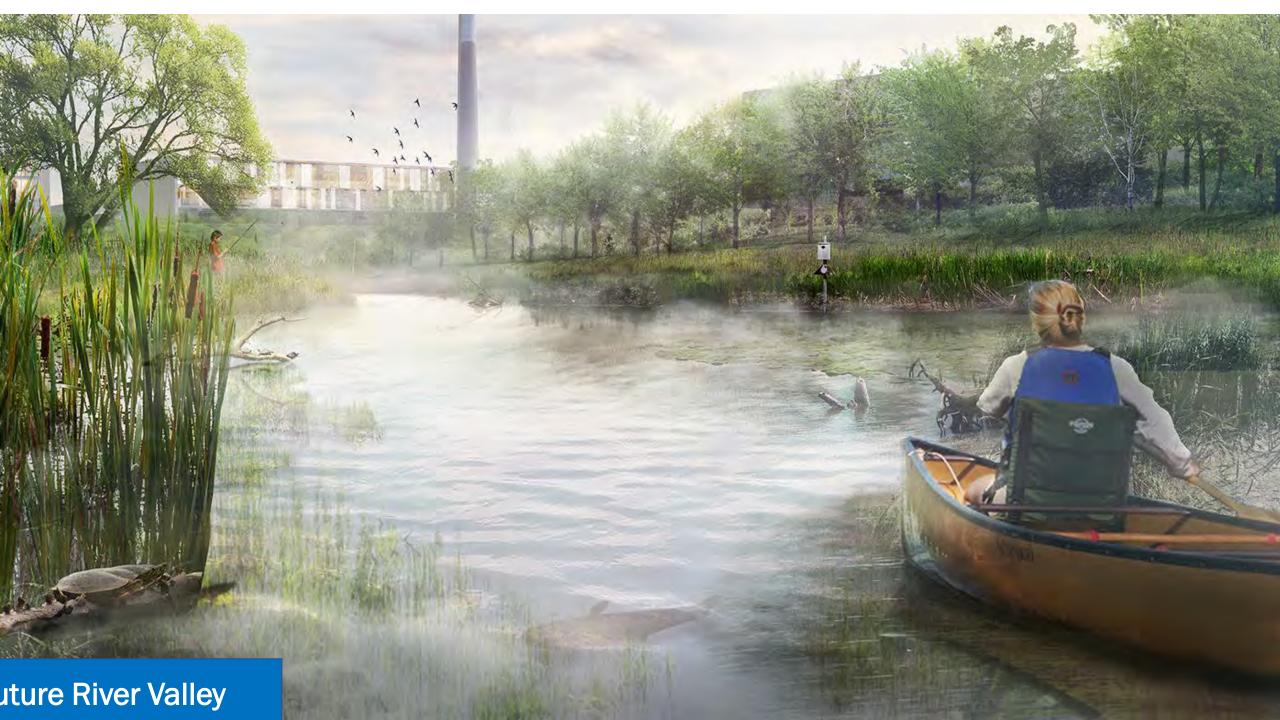

# POR LANDS FLOOD PROTECTION

Port Lands Flood Protection Construction Liaison Committee Meeting #9 December 19, 2019



### Agenda

- 1. Introductions
- 2. Construction Update: Cherry Street Stormwater and Lakefilling
- 3. Construction Update: Port Lands Flood Protection
- 4. Upcoming Construction Work
- 5. Review: Inner Port Lands Area Roads Construction
- 6. Discussion and Feedback

# **Project Overview**

### Port Lands Flood Protection - 2024











# Construction Update: Cherry Street Stormwater and Lakefilling

### Final Construction: Marine Landscaping (Forming Habitats and Shoreline)











### **Canadian Brownfields Network – Best Overall Project**





# **Construction Update: Port Lands Flood Protection**



# **Ongoing Work: Excavation**







## **Ongoing Construction: Site Preparation MT-35**







# **Ongoing Construction: New Cherry Street North Bridge**







# **Ongoing Construction: Water Treatment Facility**







### **Final Construction: Villiers Street**







# **Upcoming Construction Work**

## **Upcoming Construction: January - March 2020**



### **EARTHWORKS**

#### AREA 00 - River Valley

- Cut-off walls
- Dewatering
- Excavation

#### AREA 03, 06, 05 - River Valley

- Shallow excavation & removal o