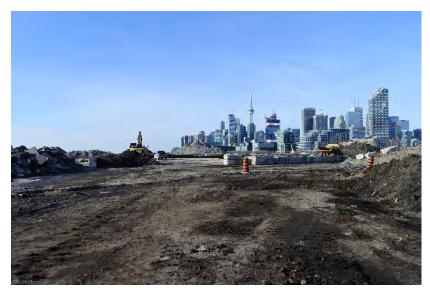

t Lands Flood Protection Construction Liaison Committee Meeting #9 December 19, 2019



### Agenda

- 1. Introductions
- 2. Construction Update: Cherry Street Stormwater and Lakefilling
- 3. Construction Update: Port Lands Flood Protection
- 4. Upcoming Construction Work
- 5. Review: Inner Port Lands Area Roads Construction
- 6. Discussion and Feedback

# **Project Overview**

### Port Lands Flood Protection - 2024











# Construction Update: Cherry Street Stormwater and Lakefilling

### Final Construction: Marine Landscaping (Forming Habitats and Shoreline)











### **Canadian Brownfields Network – Best Overall Project**





# **Construction Update: Port Lands Flood Protection**



# **Ongoing Work: Excavation**







## **Ongoing Construction: Site Preparation MT-35**







# **Ongoing Construction: New Cherry Street North Bridge**







# **Ongoing Construction: Water Treatment Facility**







### **Final Construction: Villiers Street**







# **Upcoming Construction Work**

## **Upcoming Construction: January - March 2020**



### **EARTHWORKS**

#### AREA 00 - River Valley

- Cut-off walls
- Dewatering
- Excavation

#### AREA 03, 06, 05 - River Valley

- Shallow excavation & removal of obstructions
- Cut-off walls

#### AREA 07 - West Plug

- Demolition & site preparation
- Temporary dock wall installation

#### AREA 35 - Sediment & Debris Management Area

- Tree removal
- Demolition & site preparation

### AREA 40 - Soil | Water Treatment Area & Stockpile Area #1

Stockpiling of soil and soil treatment facility

#### MONITORING (SITE-WIDE):

- Air,