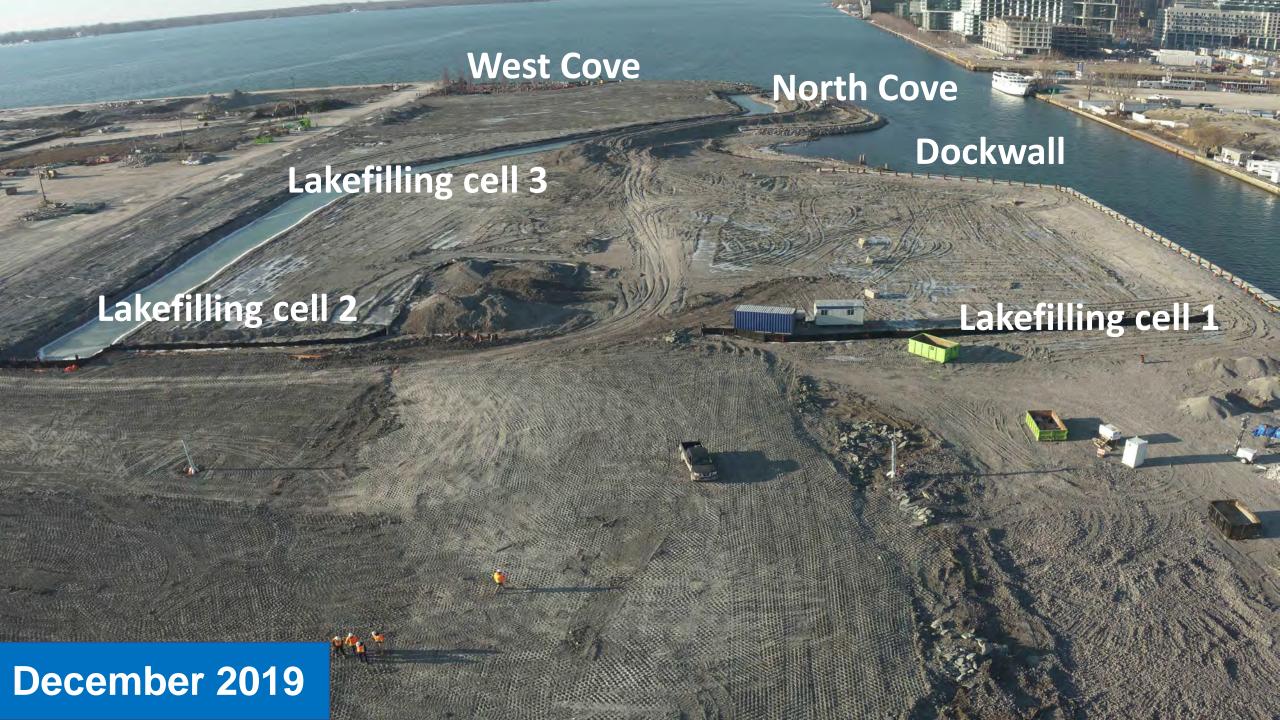

# POR LANDS FLOOD PROTECTION

Port Lands Flood Protection Construction Liaison Committee Meeting #9 December 19, 2019



### Agenda

- 1. Introductions
- 2. Construction Update: Cherry Street Stormwater and Lakefilling
- 3. Construction Update: Port Lands Flood Protection
- 4. Upcoming Construction Work
- 5. Review: Inner Port Lands Area Roads Construction
- 6. Discussion and Feedback

# **Project Overview**

### Port Lands Flood Protection - 2024











# Construction Update: Cherry Street Stormwater and Lakefilling

### Final Construction: Marine Landscaping (Forming Habitats and Shoreline)











### **Canadian Brownfields Network – Best Overall Project**





# **Construction Update: Port Lands Flood Protection**



# **Ongoing Work: Excavation**







## **Ongoing Construction: Site Preparation MT-35**







# **Ongoing Construction: New Cherry Street North Bridge**







# **Ongoing Construction: Water Treatment Facility**







### **Final Construction: Villiers Street**







# **Upcoming Construction Work**

## **Upcoming Construction: January - March 2020**



### **EARTHWORKS**

#### AREA 00 - River Valley

- Cut-off walls
- Dewatering
- Excavation

#### AREA 03, 06, 05 - River Valley

- Shallow excavation & removal of obstructions
- Cut-off walls

#### AREA 07 - West Plug

- Demolition & site preparation
- Temporary dock wall installation

#### AREA 35 - Sediment &