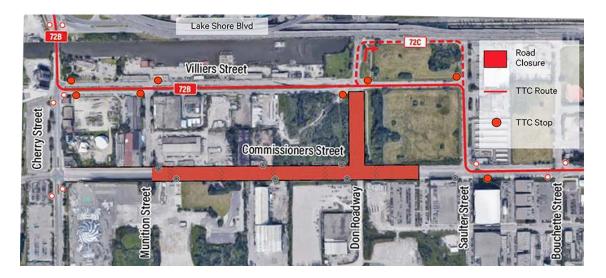

### Starting December 18, 2019

Starting on December 18, Don Roadway will be closed between Commissioners Street and Villiers Street. Starting December 19, Commissioners Street will be closed between Munition Street and Don Roadway. These closures will remain in place until Summer 2022.

Our design to protect this area from flooding includes road and utility work. These closures will allow us to:

- Raise the grade of both Commissioners Street and Don Roadway by as much as three metres
- Upgrading underground utilities, which will improve stormwater and wastewater management and reduce the number of overhead wires
- Prepare the road to accommodate the new Commissioners Street Bridge

#### What to expect during these road closures:

- <u>TTC stops</u> along Commissioners Street will be relocated to Villiers and Saulter Streets.
- The Lower Don Trail will be closed between Villiers and Commissioners Streets.
  Cyclists diverted from Commissioners Street can use shared lanes on Villiers
  Street to access the Martin Goodman Trail on Cherry Street, west of Don Roadway.
- Those travelling south on Don Roadway can access Cherry Street to the west or Saulter Street to the east via Villiers Street.

#### Note:

- There is now no on-street parking on the upgraded Villiers Street.
- Continuing through Winter 2022, construction equipment will at times need to cross the Cherry Street at Lake Shore. When this happens, a flagperson will be stationed at the intersection to ensure the safety of cyclists and pedestrians. Traffic on the Martin Goodman Trail will be given priority. Signs will also be posted as needed to alert northbound and southbound cyclists to truck traffic.