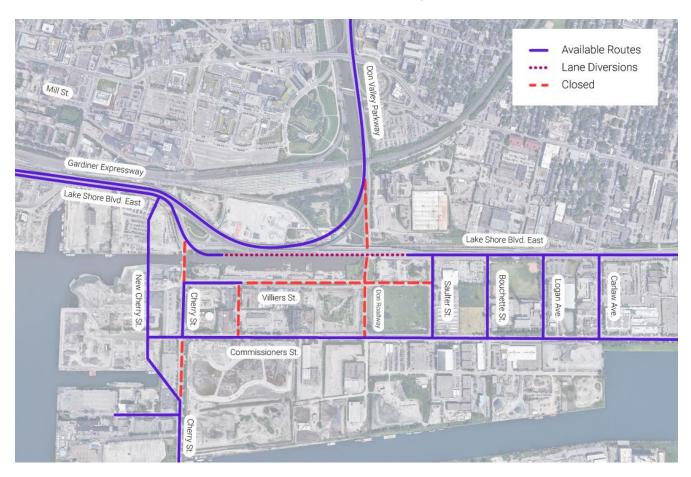

Above: a map showing the status of all roads in the Port Lands during the night closures of the on/off ramp between the Don Valley Parkway and Lake Shore Boulevard East