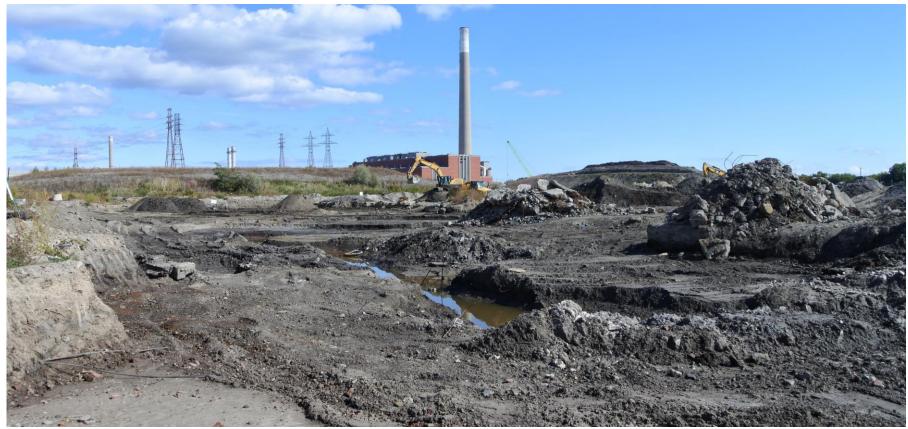

#### Port Lands Flood Protection: First Section of River Valley 99% Complete



## Port Lands Flood Protection: Central River Valley Excavation 96% Complete



# Port Lands Flood Protection: Central River Valley Underdrain and Liner Installation





# Port Lands Flood Protection: Don Greenway Excavation



4

#### Port Lands Flood Protection: Soil Treatment & Reuse

StarX system will safely treat 1000 cubic metres of soil each week.





# Port Lands Flood Protection: South Plug Cutoff Wall, Now Complete





## Port Lands Flood Protection: Hydro One Networks Inc. Tower Replacement





7

## Port Lands Flood Protection: Cherry Street South Bridge Foundations





## Port Lands Flood Protection: Commissioners Street Bridge





## Cherry St. North Bridge Arrived in November 2020



# Port Lands Flood Protection: Cherry Street North Bridge