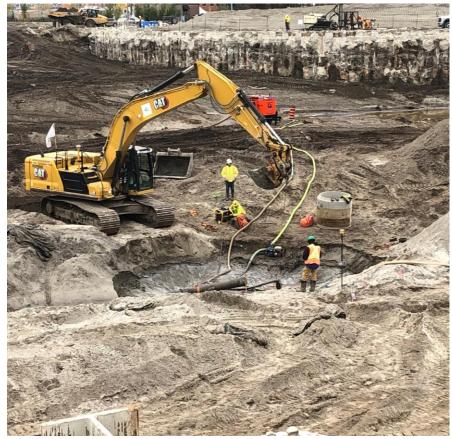

# Port Lands Flood Protection: Central River Valley Underdrain and Liner Installation