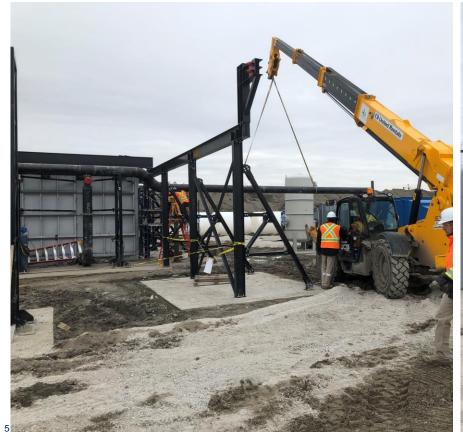

#### Port Lands Flood Protection: Soil Treatment & Reuse

StarX system will safely treat 1000 cubic metres of soil each week.