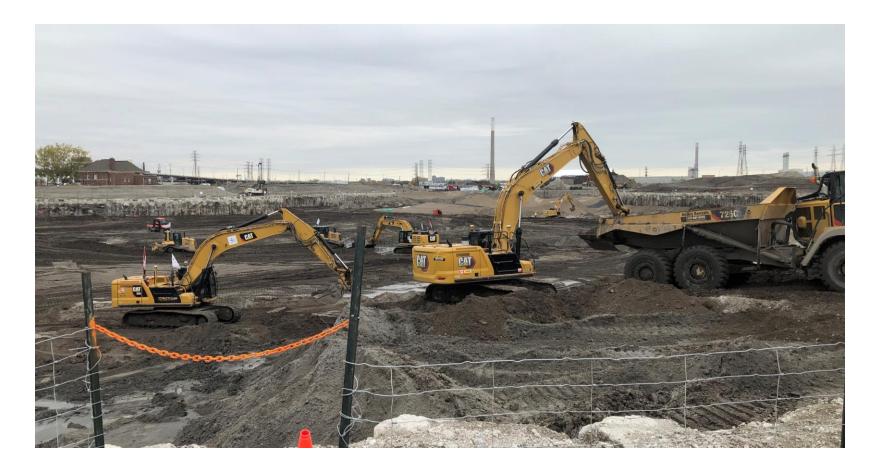

#### Port Lands Flood Protection: First Section of River Valley 99% Complete



## Port Lands Flood Protection: Central River Valley Excavation 96% Complete



# Port Lands Flood Protection: Central River Valley Underdrain and Liner Installation





# Port Lands Flood Protection: Don Greenway Excavation



4

#### Port Lands Flood Protection: Soil Treatment & Reuse

StarX system will safely treat 1000 cubic metres of soil each week.





# Port Lands Flood Protection: South Plug Cutoff Wall, Now Complete





## Port Lands Flood Protection: Hydro One Networks Inc. Tower Replacement





7

## Port Lands Flood Protection: Cherry Street South Bridge Foundations





## Port Lands Flood Protection: Commissioners Street Bridge





## Cherry St. North Bridge Arrived in November 2020



# Port Lands Flood Protection: Cherry Street North Bridge