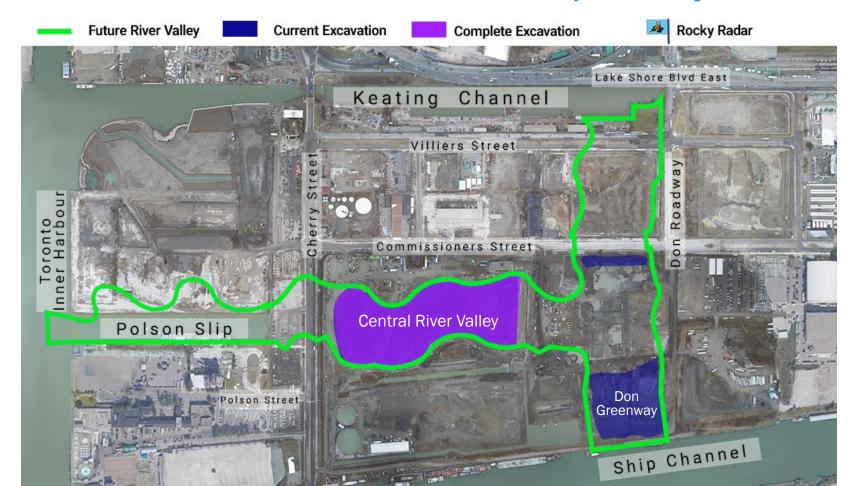

#### Port Lands Flood Protection: First Section of River Valley 99% Complete



## Port Lands Flood Protection: Central River Valley Excavation 96% Complete



# Port Lands Flood Protection: Central River Valley Underdrain and Liner Installation





# Port Lands Flood Protection: Don Greenway Excavation



4

#### Port Lands Flood Protection: Soil Treatment & Reuse

StarX system will safely treat 1000 cubic metres of soil each week.





# Port Lands Flood Protection: South Plug Cutoff Wall, Now Complete





## Port Lands Flood Protection: Hydro One Networks Inc. Tower Replacement





7

## Port Lands Flood Protection: Cherry Street South Bridge Foundations





## Port Lands Flood Protection: Commissioners Street Bridge





## Cherry St. North Bridge Arrived in November 2020



# Port Lands Flood Protection: Cherry Street North Bridge