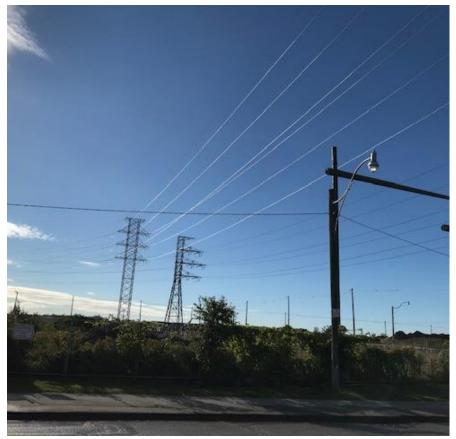

#### Port Lands Flood Protection: First Section of River Valley 99% Complete



## Port Lands Flood Protection: Central River Valley Excavation 96% Complete



# Port Lands Flood Protection: Central River Valley Underdrain and Liner Installation





# Port Lands Flood Protection: Don Greenway Excavation



4

#### Port Lands Flood Protection: Soil Treatment & Reuse

StarX system will safely treat 1000 cubic metres of soil each week.





# Port Lands Flood Protection: South Plug Cutoff Wall, Now Complete





## Port Lands Flood Protection: Hydro One Networks Inc. Tower Replacement





7

## Port Lands Flood Protection: Cherry Street South Bridge Foundations





## Port Lands Flood Protection: Commissioners Street Bridge





## Cherry St. North Bridge Arrived in November 2020



# Port Lands Flood Protection: Cherry Street North Bridge