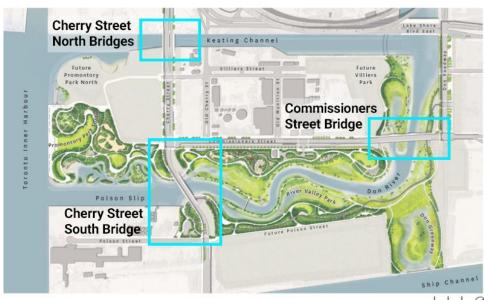

## Port Lands Flood Protection: Cherry Street South Bridge Foundations

## Port Lands Flood Protection: Commissioners Street Bridge

## Cherry St. North Bridge Arrived in November 2020

# Port Lands Flood Protection: Cherry Street North Bridge