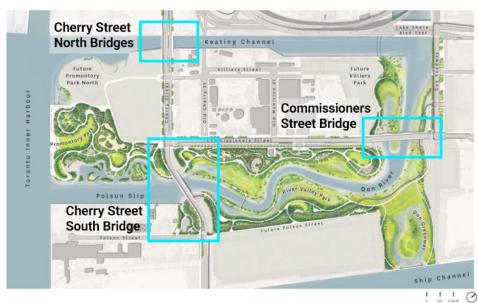

## Port Lands Flood Protection: Cherry Street South Bridge Foundations

## Port Lands Flood Protection: Commissioners Street Bridge

## Cherry St. North Bridge Arrived in November 2020

# Port Lands Flood Protection: Cherry Street North Bridge