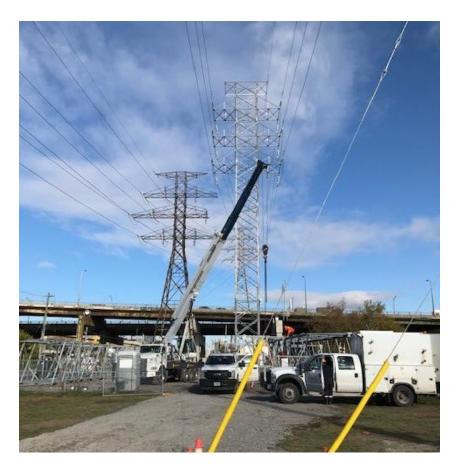

#### Port Lands Flood Protection: First Section of River Valley 99% Complete



## Port Lands Flood Protection: Central River Valley Excavation 96% Complete



# Port Lands Flood Protection: Central River Valley Underdrain and Liner Installation





# Port Lands Flood Protection: Don Greenway Excavation



4

#### Port Lands Flood Protection: Soil Treatment & Reuse

StarX system will safely treat 1000 cubic metres of soil each week.





# Port Lands Flood Protection: South Plug Cutoff Wall, Now Complete





## Port Lands Flood Protection: Hydro One Networks Inc. Tower Replacement





7

## Port Lands Flood Protection: Cherry Street South Bridge Foundations





## Port Lands Flood Protection: Commissioners Street Bridge





## Cherry St. North Bridge Arrived in November 2020



# Port Lands Flood Protection: Cherry Street North Bridge