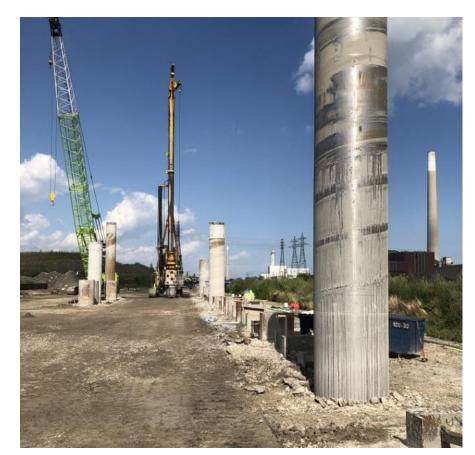

#### Port Lands Flood Protection: First Section of River Valley 99% Complete



## Port Lands Flood Protection: Central River Valley Excavation 96% Complete



# Port Lands Flood Protection: Central River Valley Underdrain and Liner Installation





# Port Lands Flood Protection: Don Greenway Excavation



4

#### Port Lands Flood Protection: Soil Treatment & Reuse

StarX system will safely treat 1000 cubic metres of soil each week.





# Port Lands Flood Protection: South Plug Cutoff Wall, Now Complete





## Port Lands Flood Protection: Hydro One Networks Inc. Tower Replacement





7

## Port Lands Flood Protection: Cherry Street South Bridge Foundations





## Port Lands Flood Protection: Commissioners Street Bridge





## Cherry St. North Bridge Arrived in November 2020



# Port Lands Flood Protection: Cherry Street North Bridge