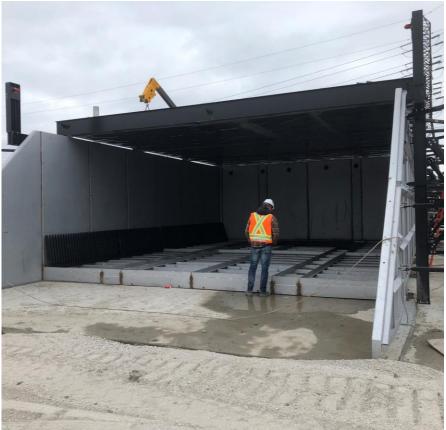

#### Port Lands Flood Protection: Soil Treatment & Reuse

StarX system will safely treat 1000 cubic metres of soil each week.