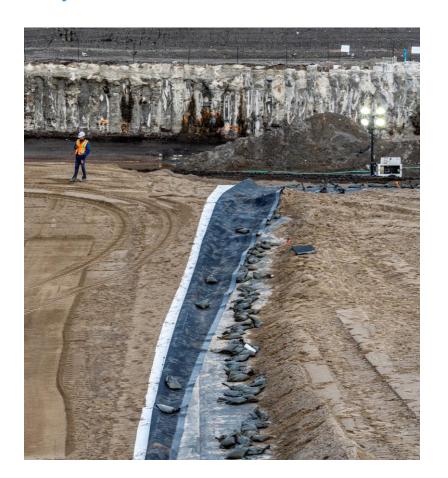

# Port Lands Flood Protection: Central River Valley Underdrain and Liner Installation