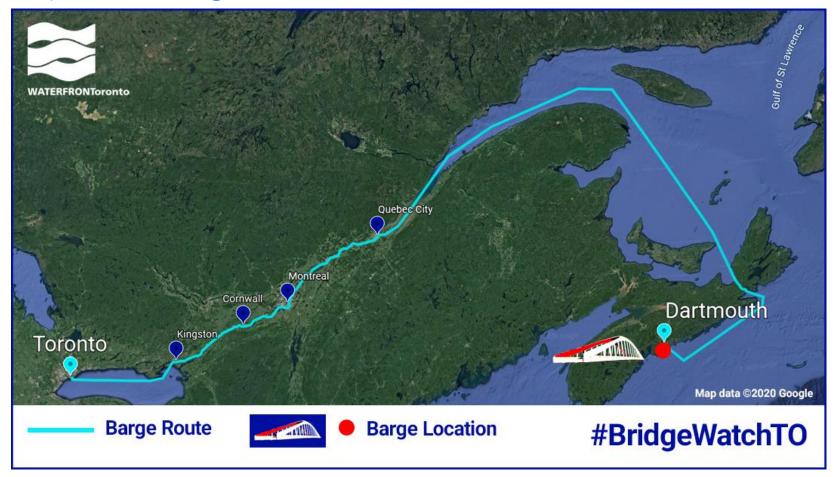

## Cherry St. North Bridge Arrived in November 2020

# Port Lands Flood Protection: Cherry Street North Bridge