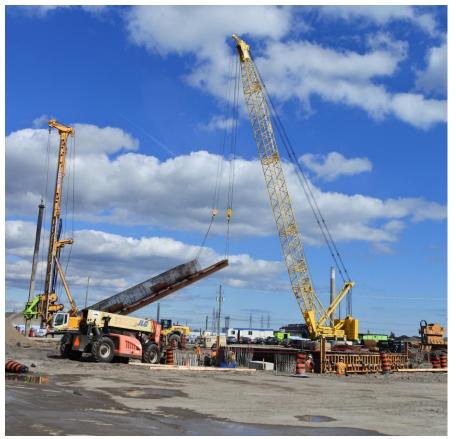

#### Port Lands Flood Protection: First Section of River Valley 99% Complete



## Port Lands Flood Protection: Central River Valley Excavation 96% Complete



# Port Lands Flood Protection: Central River Valley Underdrain and Liner Installation





# Port Lands Flood Protection: Don Greenway Excavation



4

#### Port Lands Flood Protection: Soil Treatment & Reuse

StarX system will safely treat 1000 cubic metres of soil each week.





# Port Lands Flood Protection: South Plug Cutoff Wall, Now Complete





## Port Lands Flood Protection: Hydro One Networks Inc. Tower Replacement





7

## Port Lands Flood Protection: Cherry Street South Bridge Foundations





## Port Lands Flood Protection: Commissioners Street Bridge





## Cherry St. North Bridge Arrived in November 2020



# Port Lands Flood Protection: Cherry Street North Bridge