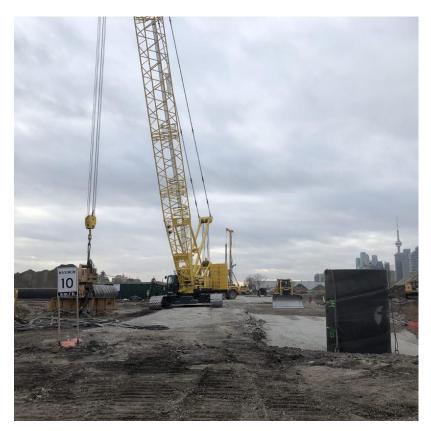

#### Port Lands Flood Protection: First Section of River Valley 99% Complete



## Port Lands Flood Protection: Central River Valley Excavation 96% Complete



# Port Lands Flood Protection: Central River Valley Underdrain and Liner Installation





# Port Lands Flood Protection: Don Greenway Excavation



4

#### Port Lands Flood Protection: Soil Treatment & Reuse

StarX system will safely treat 1000 cubic metres of soil each week.





# Port Lands Flood Protection: South Plug Cutoff Wall, Now Complete





## Port Lands Flood Protection: Hydro One Networks Inc. Tower Replacement





7

## Port Lands Flood Protection: Cherry Street South Bridge Foundations





## Port Lands Flood Protection: Commissioners Street Bridge





## Cherry St. North Bridge Arrived in November 2020



# Port Lands Flood Protection: Cherry Street North Bridge