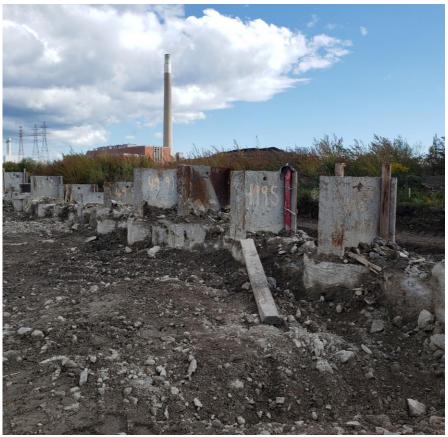

#### Port Lands Flood Protection: First Section of River Valley 99% Complete



## Port Lands Flood Protection: Central River Valley Excavation 96% Complete



# Port Lands Flood Protection: Central River Valley Underdrain and Liner Installation





# Port Lands Flood Protection: Don Greenway Excavation



4

#### Port Lands Flood Protection: Soil Treatment & Reuse

StarX system will safely treat 1000 cubic metres of soil each week.





# Port Lands Flood Protection: South Plug Cutoff Wall, Now Complete





## Port Lands Flood Protection: Hydro One Networks Inc. Tower Replacement





7

## Port Lands Flood Protection: Cherry Street South Bridge Foundations





## Port Lands Flood Protection: Commissioners Street Bridge





## Cherry St. North Bridge Arrived in November 2020



# Port Lands Flood Protection: Cherry Street North Bridge