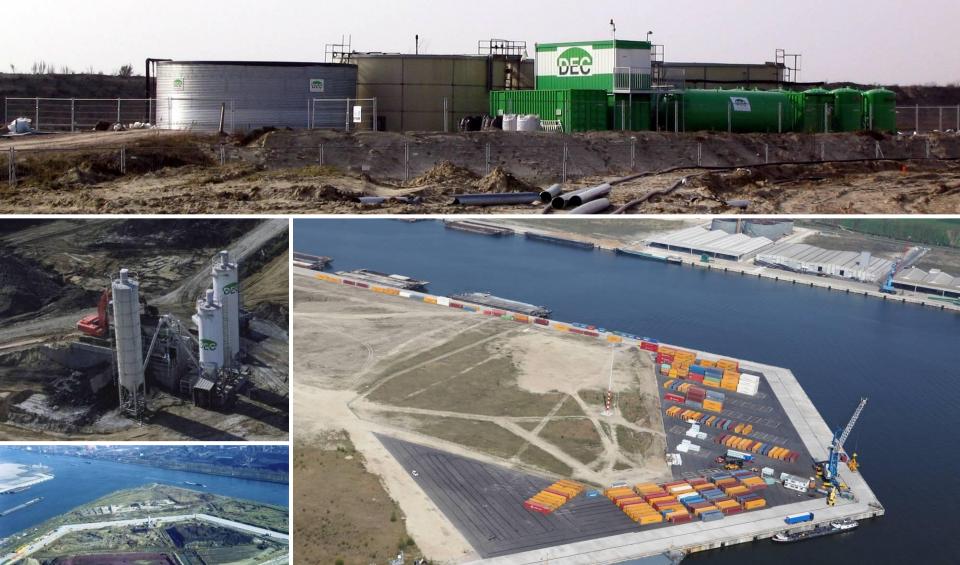

l Recycling Centre Kallo, Belgium



# Capacity

- 100,000 tonnes/year soil washing
- 20,000 tonnes/year bioremediation
- 20,000 tonnes / year stabilisation







Soil Recycling Centre Terramundo, United Kingdom

#### **Fixed Soil Treatment Facilities**





DEC's mobile soil washing plant incorporates the most up-to-date soil washing technologies. Our on-site soil washing provides a cost effective and environmentally proactive alternative to landfill disposal.





**Result of the physico-chemical treatment of soils** 

On Site Techniques: Soil Washing Projects



#### On Site Techniques: Large Scale Bioremediation



**Chemical Stabilisation** 



**Completed Projects** 

Olympic Park 2012 – London, UK



#### **Completed Projects**

#### Acid Tar Remediation Total – Ertvelde, Belgium



#### **Completed Projects**

tter

#### Remediation La Floridienne – Gent, Belgium













#### Sir John Rogerson's Quay – Dublin, Ireland

#### **Completed Projects**



### Sediment Treatment & Land Reclamation







New Projects 2010

#### Avenue Coking Works – Chesterfield, UK