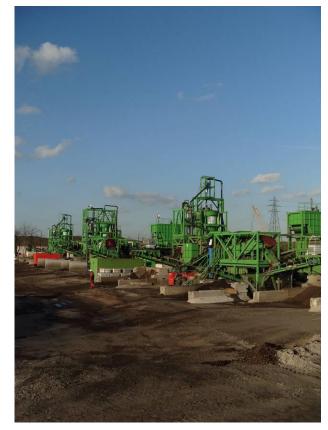

#### **Fixed Soil Treatment Facilities**

DEC's mobile soil washing plant incorporates the most up-to-date soil washing technologies. Our on-site soil washing provides a cost effective and environmentally proactive alternative to landfill disposal.

**Result of the physico-chemical treatment of soils** 

On Site Techniques: Soil Washing Projects