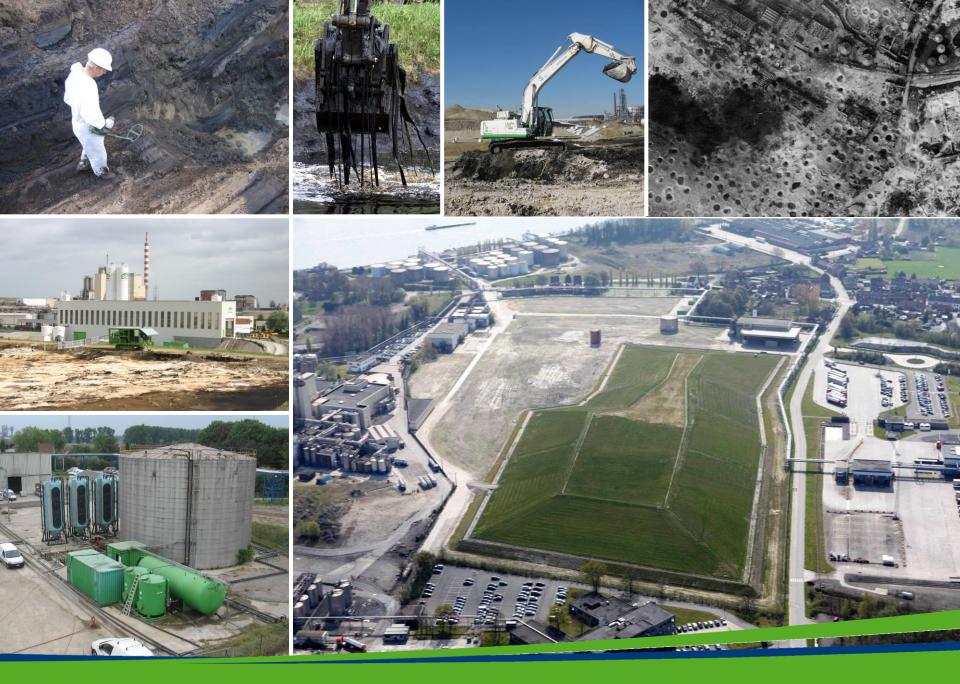

ton/year physicochemical (soil washing)
- 180,000 ton/year thermal desorption



Soil Recycling Centre Kallo, Belgium



# Capacity

- 100,000 tonnes/year soil washing
- 20,000 tonnes/year bioremediation
- 20,000 tonnes / year stabilisation







Soil Recycling Centre Terramundo, United Kingdom

#### **Fixed Soil Treatment Facilities**





DEC's mobile soil washing plant incorporates the most up-to-date soil washing technologies. Our on-site soil washing provides a cost effective and environmentally proactive alternative to landfill disposal.





**Result of the physico-chemical treatment of soils** 

On Site Techniques: Soil Washing Projects



#### On Site Techniques: Large Scale Bioremediation



**Chemical Stabilisation** 



**Completed Projects** 

Olympic Park 2012 – London, UK



#### **Completed Projects**

#### Acid Tar Remediation Total – Ertvelde, Belgium



#### **Completed Projects**

tter

#### Remediation La Floridienne – Gent, Belgium













#### Sir John Rogerson's Quay – Dublin, Ireland

#### **Completed Projects**



### Sediment Treatment & Land Reclamation







New Projects 2010

#### Avenue Coking Works – Chesterfield, UK