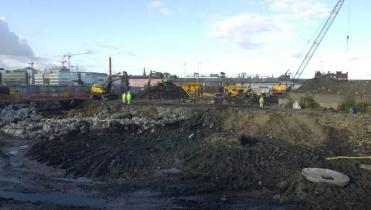

00 tonnes/year bioremediation
- 20,000 tonnes / year stabilisation







Soil Recycling Centre Terramundo, United Kingdom

#### **Fixed Soil Treatment Facilities**





DEC's mobile soil washing plant incorporates the most up-to-date soil washing technologies. Our on-site soil washing provides a cost effective and environmentally proactive alternative to landfill disposal.





**Result of the physico-chemical treatment of soils** 

On Site Techniques: Soil Washing Projects



#### On Site Techniques: Large Scale Bioremediation



**Chemical Stabilisation** 



**Completed Projects** 

Olympic Park 2012 – London, UK



#### **Completed Projects**

#### Acid Tar Remediation Total – Ertvelde, Belgium



#### **Completed Projects**

tter

#### Remediation La Floridienne – Gent, Belgium













#### Sir John Rogerson's Quay – Dublin, Ireland

#### **Completed Projects**



### Sediment Treatment & Land Reclamation







New Projects 2010

#### Avenue Coking Works – Chesterfield, UK