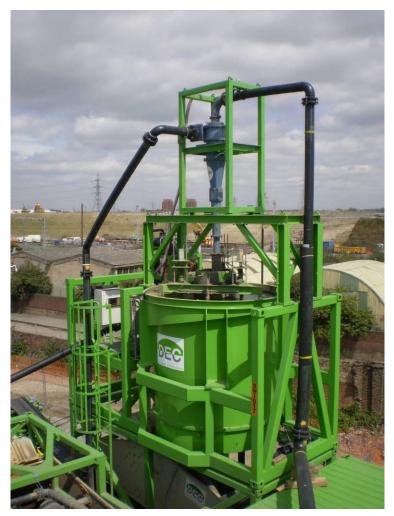

#### **Fixed Soil Treatment Facilities**

DEC's mobile soil washing plant incorporates the most up-to-date soil washing technologies. Our on-site soil washing provides a cost effective and environmentally proactive alternative to landfill disposal.

**Result of the physico-chemical treatment of soils** 

On Site Techniques: Soil Washing Projects