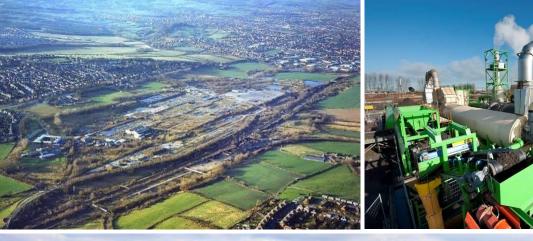

xed Soil Treatment Facilities**





DEC's mobile soil washing plant incorporates the most up-to-date soil washing technologies. Our on-site soil washing provides a cost effective and environmentally proactive alternative to landfill disposal.





**Result of the physico-chemical treatment of soils** 

On Site Techniques: Soil Washing Projects



#### On Site Techniques: Large Scale Bioremediation



**Chemical Stabilisation** 



**Completed Projects** 

Olympic Park 2012 – London, UK



#### **Completed Projects**

#### Acid Tar Remediation Total – Ertvelde, Belgium



#### **Completed Projects**

tter

#### Remediation La Floridienne – Gent, Belgium













#### Sir John Rogerson's Quay – Dublin, Ireland

#### **Completed Projects**



### Sediment Treatment & Land Reclamation







New Projects 2010

#### Avenue Coking Works – Chesterfield, UK