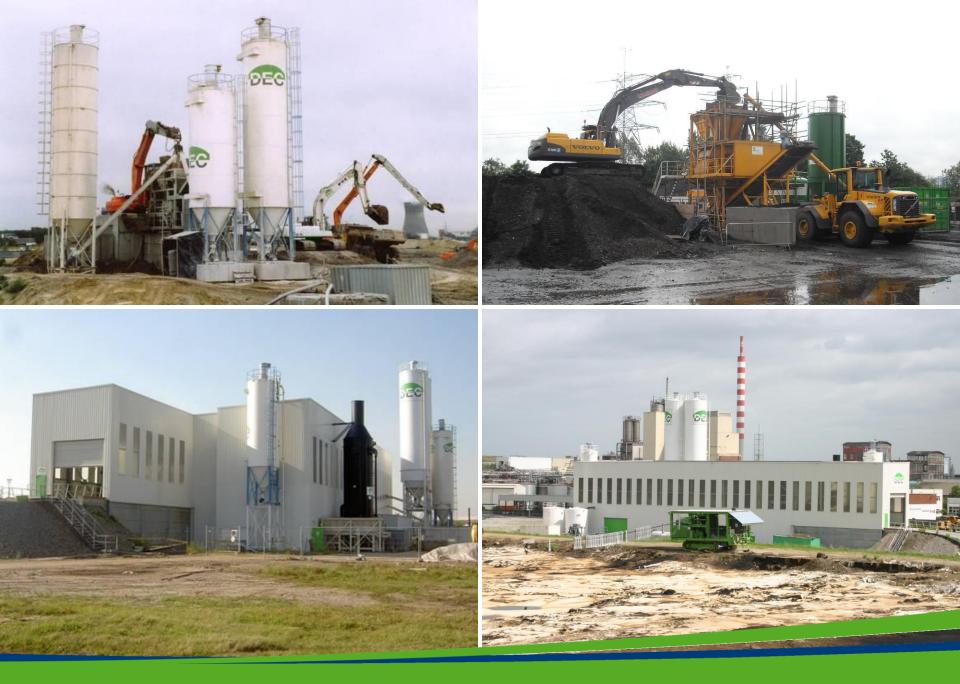

## Capacity

- 100,000 ton/year bioremediation
- 100,000 ton/year immobilisation
- 265,000 ton/year physicochemical (soil washing)
- 180,000 ton/year thermal desorption

Soil Recycling Centre Kallo, Belgium

# Capacity

- 100,000 tonnes/year soil washing
- 20,000 tonnes/year bioremediation
- 20,000 tonnes / year stabilisation

Soil Recycling Centre Terramundo, United Kingdom