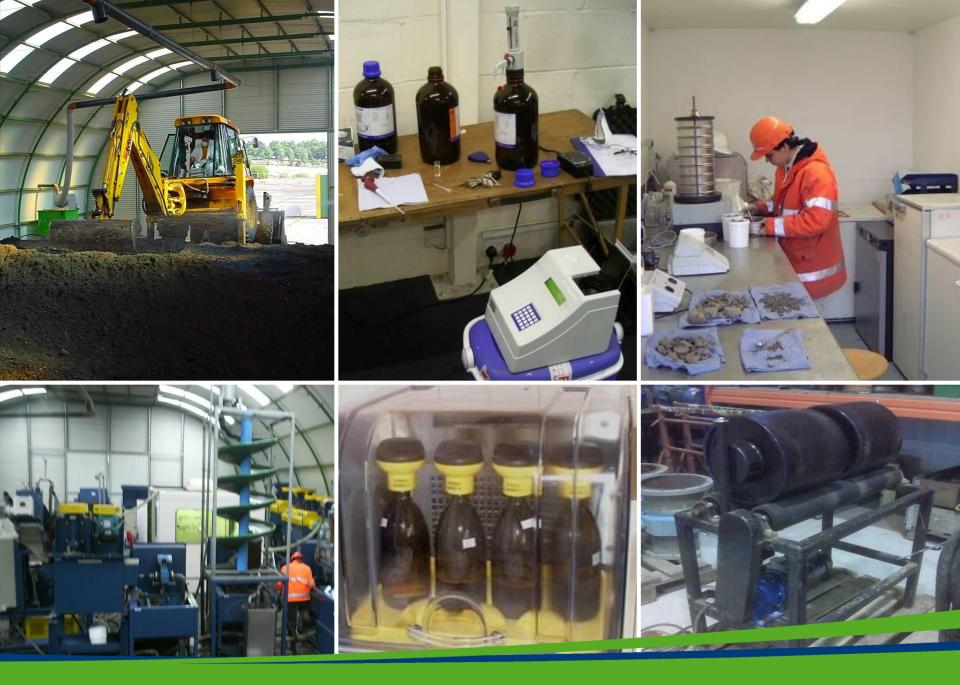

Soil Wash Plants

Laboratory Trials and Analysis: Remediation by Design

In Situ Techniques & Water Treatment: In Situ Remediation of Soil and Groundwater