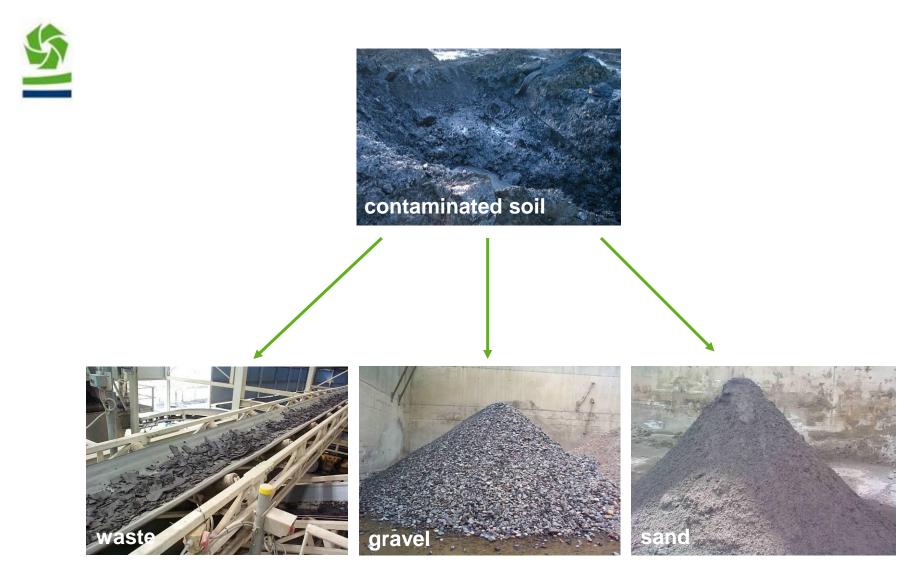

**Result of the physico-chemical treatment of soils** 

On Site Techniques: Soil Washing Projects