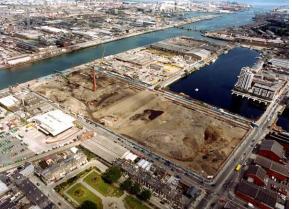

20,000 tonnes/year bioremediation
- 20,000 tonnes / year stabilisation







Soil Recycling Centre Terramundo, United Kingdom

#### **Fixed Soil Treatment Facilities**





DEC's mobile soil washing plant incorporates the most up-to-date soil washing technologies. Our on-site soil washing provides a cost effective and environmentally proactive alternative to landfill disposal.





**Result of the physico-chemical treatment of soils** 

On Site Techniques: Soil Washing Projects



#### On Site Techniques: Large Scale Bioremediation



**Chemical Stabilisation** 



**Completed Projects** 

Olympic Park 2012 – London, UK



#### **Completed Projects**

#### Acid Tar Remediation Total – Ertvelde, Belgium



#### **Completed Projects**

tter

#### Remediation La Floridienne – Gent, Belgium













#### Sir John Rogerson's Quay – Dublin, Ireland

#### **Completed Projects**



### Sediment Treatment & Land Reclamation







New Projects 2010

#### Avenue Coking Works – Chesterfield, UK