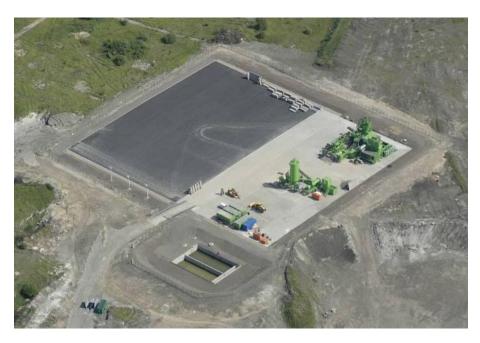

## Capacity

- 100,000 ton/year bioremediation
- 100,000 ton/year immobilisation
- 265,000 ton/year physicochemical (soil washing)
- 180,000 ton/year thermal desorption

Soil Recycling Centre Kallo, Belgium