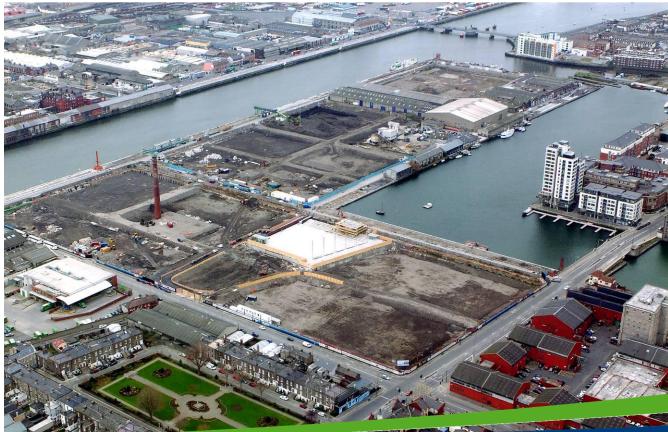

nes/year bioremediation
- 20,000 tonnes / year stabilisation







Soil Recycling Centre Terramundo, United Kingdom

#### **Fixed Soil Treatment Facilities**





DEC's mobile soil washing plant incorporates the most up-to-date soil washing technologies. Our on-site soil washing provides a cost effective and environmentally proactive alternative to landfill disposal.





**Result of the physico-chemical treatment of soils** 

On Site Techniques: Soil Washing Projects



#### On Site Techniques: Large Scale Bioremediation



**Chemical Stabilisation** 



**Completed Projects** 

Olympic Park 2012 – London, UK



#### **Completed Projects**

#### Acid Tar Remediation Total – Ertvelde, Belgium



#### **Completed Projects**

tter

#### Remediation La Floridienne – Gent, Belgium













#### Sir John Rogerson's Quay – Dublin, Ireland

#### **Completed Projects**



### Sediment Treatment & Land Reclamation







New Projects 2010

#### Avenue Coking Works – Chesterfield, UK