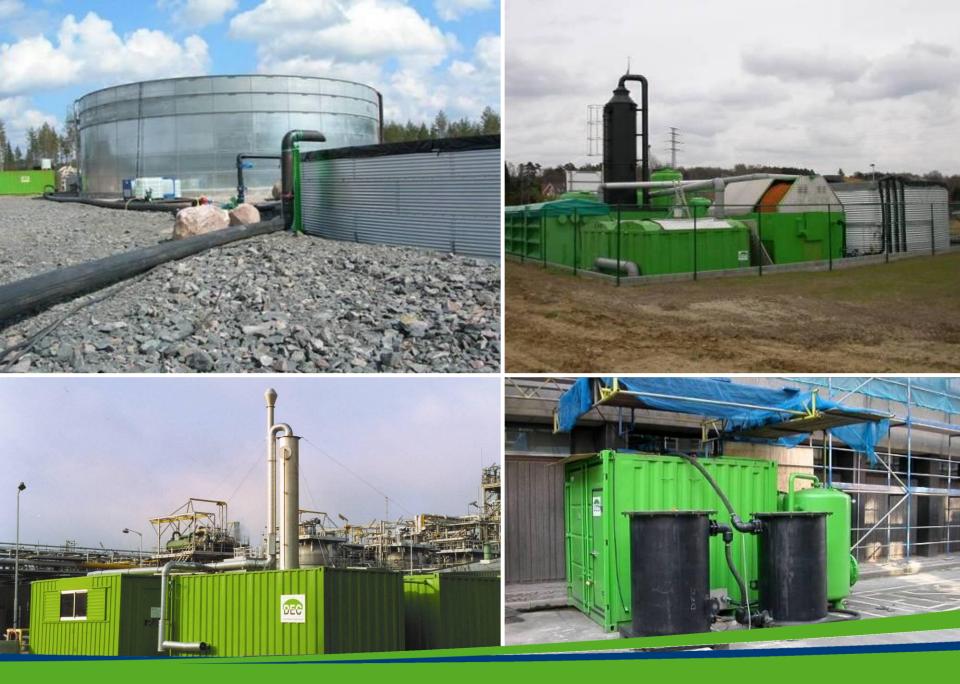

Soil Wash Plants

Laboratory Trials and Analysis: Remediation by Design

In Situ Techniques & Water Treatment: In Situ Remediation of Soil and Groundwater

#### **Fixed Soil Treatment Facilities**

DEC's mobile soil washing plant incorporates the most up-to-date soil washing technologies. Our on-site soil washing provides a cost effective and environmentally proactive alternative to landfill disposal.

**Result of the physico-chemical treatment of soils** 

On Site Techniques: Soil Washing Projects