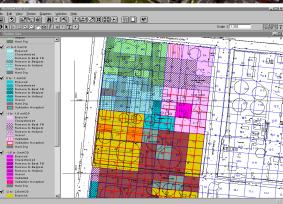

tonnes/year bioremediation
- 20,000 tonnes / year stabilisation







Soil Recycling Centre Terramundo, United Kingdom

#### **Fixed Soil Treatment Facilities**





DEC's mobile soil washing plant incorporates the most up-to-date soil washing technologies. Our on-site soil washing provides a cost effective and environmentally proactive alternative to landfill disposal.





**Result of the physico-chemical treatment of soils** 

On Site Techniques: Soil Washing Projects



#### On Site Techniques: Large Scale Bioremediation



**Chemical Stabilisation** 



**Completed Projects** 

Olympic Park 2012 – London, UK



#### **Completed Projects**

#### Acid Tar Remediation Total – Ertvelde, Belgium



#### **Completed Projects**

tter

#### Remediation La Floridienne – Gent, Belgium













#### Sir John Rogerson's Quay – Dublin, Ireland

#### **Completed Projects**



### Sediment Treatment & Land Reclamation







New Projects 2010

#### Avenue Coking Works – Chesterfield, UK