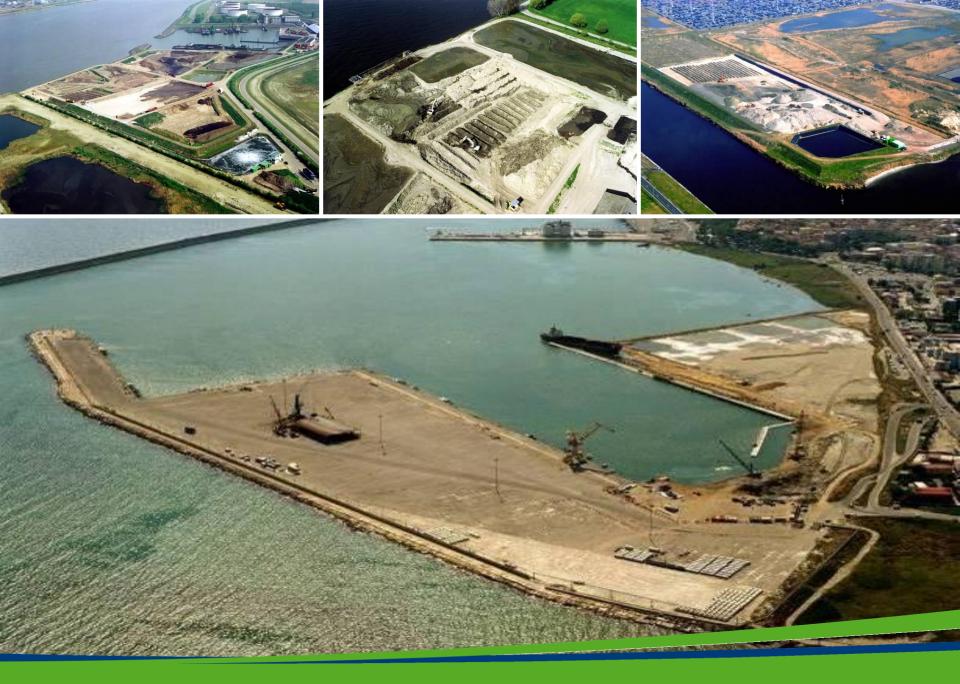

ng Centre Terramundo, United Kingdom

#### **Fixed Soil Treatment Facilities**





DEC's mobile soil washing plant incorporates the most up-to-date soil washing technologies. Our on-site soil washing provides a cost effective and environmentally proactive alternative to landfill disposal.





**Result of the physico-chemical treatment of soils** 

On Site Techniques: Soil Washing Projects



#### On Site Techniques: Large Scale Bioremediation



**Chemical Stabilisation** 



**Completed Projects** 

Olympic Park 2012 – London, UK



#### **Completed Projects**

#### Acid Tar Remediation Total – Ertvelde, Belgium



#### **Completed Projects**

tter

#### Remediation La Floridienne – Gent, Belgium













#### Sir John Rogerson's Quay – Dublin, Ireland

#### **Completed Projects**



### Sediment Treatment & Land Reclamation







New Projects 2010

#### Avenue Coking Works – Chesterfield, UK