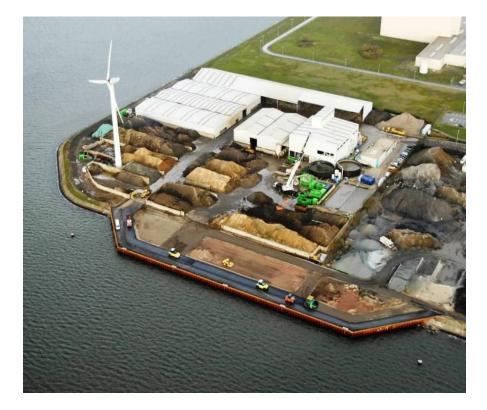

r the Future

## **DEME Environmental Contractors Canada Ltd**

DEME: creating land for the future

Member of the DEME Group



- Remediation techniques:
  In-situ and ex-situ treatment
  contaminated soil
- Containment techniques
- Sediments: Treatment and recycling
- Brownfield development:
  Remediation of contaminated sites
- Hydraulic works
- Environmental dredging
- Continuous development of new techniques and technologies by R&D and technical department



Soil Wash Plants



Laboratory Trials and Analysis: Remediation by Design



In Situ Techniques & Water Treatment: In Situ Remediation of Soil and Groundwater



## Capacity

- 100,000 ton/year bioremediation
- 100,000 ton/year immobilisation
- 265,000 ton/year physicochemical (soil washing)
- 180,000 ton/year thermal desorption



Soil Recycling Centre Kallo, Belgium



# Capacity

- 100,000 tonnes/year soil washing
- 20,000 tonnes/year bioremediation
- 20,000 tonnes / year stabilisation







Soil Recycling Centre Terramundo, United Kingdom

#### **Fixed Soil Treatment Facilities**





DEC's mobile soil washing plant incorporates the most up-to-date soil washing technologies. Our on-site soil washing provides a cost effective and environmentally proactive alternative to landfill disposal.





**Result of the physico-chemical treatment of soils** 

On Site Techniques: Soil Washing Projects



#### On Site Techniques: Large Scale Bioremediation



**Chemical Stabilisation** 



**Completed Projects** 

Olympic Park 2012 – London, UK



#### **Completed Projects**

#### Acid Tar Remediation Total – Ertvelde, Belg